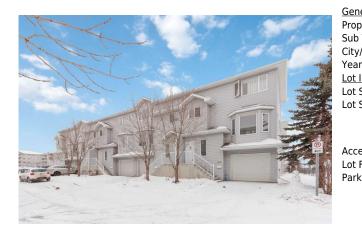

## 105 LOUTIT Road #707, Fort McMurray T9K 2N5

| MLS®#:  | A2182942 | Area:   | Timberlea    | Listing<br>Date: | 12/10/24 | List Price: <b>\$239,888</b> |
|---------|----------|---------|--------------|------------------|----------|------------------------------|
| Status: | Active   | County: | Wood Buffalo | Change:          | None     | Association: Fort McMurray   |

| General Information     |                                                                                                                                |                     |       | DOM           |           |
|-------------------------|--------------------------------------------------------------------------------------------------------------------------------|---------------------|-------|---------------|-----------|
| Prop Type:              | Residential                                                                                                                    |                     |       | 11            |           |
| Sub Type:               | Row/Townhouse                                                                                                                  |                     |       | <u>Layout</u> |           |
| City/Town:              | Fort McMurray                                                                                                                  | Finished Floor Area |       | Beds:         | 3 (2 1 )  |
| Year Built:             | 2004                                                                                                                           | Abv Sqft:           | 1,345 | Baths:        | 3.5 (3 1) |
| Lot Information         |                                                                                                                                | Low Sqft:           |       | Style:        | 2 Storey  |
| Lot Sz Ar:              |                                                                                                                                | Ttl Sqft:           | 1,345 |               |           |
| Lot Shape:              |                                                                                                                                |                     |       | Parking       |           |
|                         |                                                                                                                                |                     |       | Ttl Park:     | 2         |
|                         |                                                                                                                                |                     |       | Garage Sz:    | 1         |
| Access:                 |                                                                                                                                |                     |       |               |           |
| Lot Feat:<br>Park Feat: | Back Yard,Fruit Trees/Shrub(s),Front Yard,Level<br>Front Drive,Garage Door Opener,Insulated,Parking Pad,Single Garage Attached |                     |       |               |           |