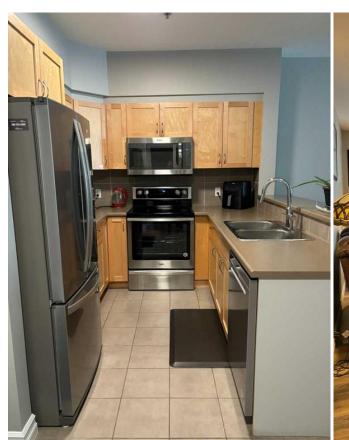

Vinyl Plank
Water Source:
Fnd/Bsmt:

Kitchen Appl: Dishwasher, Microwave, Refrigerator, Stove(s), Washer/Dryer

Int Feat: Ceiling Fan(s), High Ceilings, No Animal Home, No Smoking Home, Open Floorplan, Storage, Walk-In Closet(s)