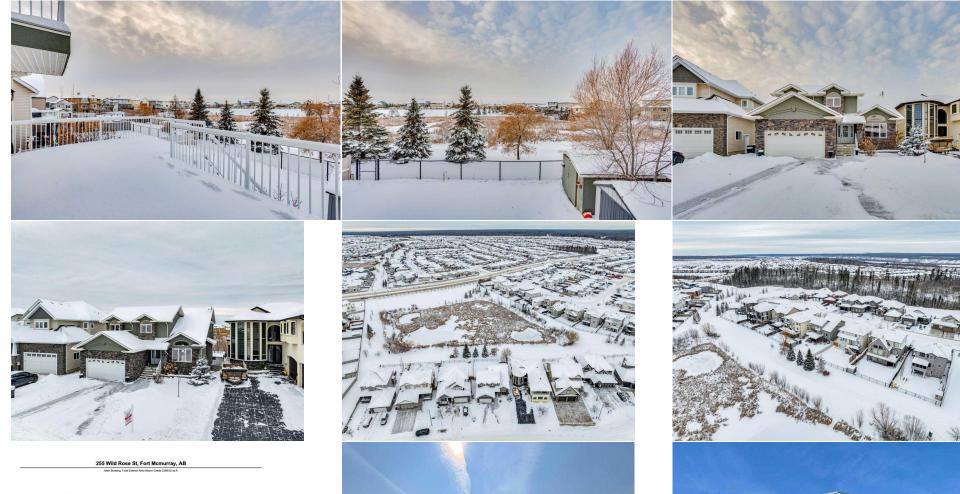

## 255 WILD ROSE Street, Fort McMurray T9K 0G8

| MLS®#:  | A2182339 | Area:   | Timberlea    | Listing<br>Date: | 12/03/24 | List Price: \$774,900      |
|---------|----------|---------|--------------|------------------|----------|----------------------------|
| Status: | Active   | County: | Wood Buffalo | Change:          | None     | Association: Fort McMurray |

| Bedroom                                         | Basement                                                                                                                                                                                                                                                                                                                        | 12`4" x 11`0"                                                                                                                                                                                                                                                                                                                                                                                                                                                                                                                                                                                                                     | Game Room<br>Legal/Tax/Financial | Basement | 25`5" x 15`4" |
|-------------------------------------------------|---------------------------------------------------------------------------------------------------------------------------------------------------------------------------------------------------------------------------------------------------------------------------------------------------------------------------------|-----------------------------------------------------------------------------------------------------------------------------------------------------------------------------------------------------------------------------------------------------------------------------------------------------------------------------------------------------------------------------------------------------------------------------------------------------------------------------------------------------------------------------------------------------------------------------------------------------------------------------------|----------------------------------|----------|---------------|
| Title:<br><b>Fee Simple</b><br>Legal Desc:      | 0625344                                                                                                                                                                                                                                                                                                                         | Zoning:<br><b>R1</b>                                                                                                                                                                                                                                                                                                                                                                                                                                                                                                                                                                                                              | Remarks                          |          |               |
| Pub Rmks:<br>Inclusions:<br>Property Listed By: | sq. ft. (total living spac<br>and natural beauty. Wi<br>main level is a showcas<br>countertops. The gourr<br>ceilings in the living an<br>sophistication. Built-in<br>a luxurious primary sui<br>privacy toilet, while the<br>The WALK OUT BASEMS<br>custom cabinetry, and<br>for guests or family. A<br>Other features include | com-built 2-storey home offering over 3,600<br>d scenic trails, providing unmatched privacy<br>lence is the epitome of comfort and style. The<br>tts, a glass backsplash, and elegant granite<br>rea, making it a chef's dream. The vaulted<br>oom fireplace add an element of<br>al light into the home. The second floor offers<br>s a stand-alone tub, separate shower, and<br>el, offering flexibility for your lifestyle needs.<br>family room with a dramatic stone fireplace,<br>set) and a 3-piece bath provide plenty of room<br>erfect for extended family or entertaining.<br>showing.<br>ave, stackable washer/dryer, |                                  |          |               |