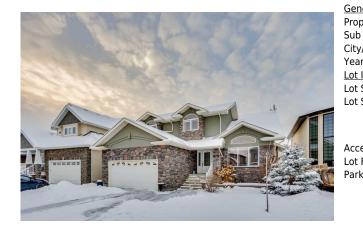

## 255 WILD ROSE Street, Fort McMurray T9K 0G8

| MLS®#:  | A2182339 | Area:   | Timberlea    | Listing<br>Date: | 12/03/24 | List Price: \$774,900      |
|---------|----------|---------|--------------|------------------|----------|----------------------------|
| Status: | Active   | County: | Wood Buffalo | Change:          | None     | Association: Fort McMurray |

| Bedroom                                         | Basement                                                                                                                                                                                                                                                                                                                        | 12`4" x 11`0"                                                                                                                                                                                                                                                                                                                                                                                                                                                                                                                                                                                                                     | Game Room<br>Legal/Tax/Financial | Basement | 25`5" x 15`4" |
|-------------------------------------------------|---------------------------------------------------------------------------------------------------------------------------------------------------------------------------------------------------------------------------------------------------------------------------------------------------------------------------------|-----------------------------------------------------------------------------------------------------------------------------------------------------------------------------------------------------------------------------------------------------------------------------------------------------------------------------------------------------------------------------------------------------------------------------------------------------------------------------------------------------------------------------------------------------------------------------------------------------------------------------------|----------------------------------|----------|---------------|
| Title:<br><b>Fee Simple</b><br>Legal Desc:      | 0625344                                                                                                                                                                                                                                                                                                                         | Zoning:<br><b>R1</b>                                                                                                                                                                                                                                                                                                                                                                                                                                                                                                                                                                                                              | Remarks                          |          |               |
| Pub Rmks:<br>Inclusions:<br>Property Listed By: | sq. ft. (total living spac<br>and natural beauty. Wi<br>main level is a showcas<br>countertops. The gourr<br>ceilings in the living an<br>sophistication. Built-in<br>a luxurious primary sui<br>privacy toilet, while the<br>The WALK OUT BASEMS<br>custom cabinetry, and<br>for guests or family. A<br>Other features include | com-built 2-storey home offering over 3,600<br>d scenic trails, providing unmatched privacy<br>lence is the epitome of comfort and style. The<br>tts, a glass backsplash, and elegant granite<br>rea, making it a chef's dream. The vaulted<br>oom fireplace add an element of<br>al light into the home. The second floor offers<br>s a stand-alone tub, separate shower, and<br>el, offering flexibility for your lifestyle needs.<br>family room with a dramatic stone fireplace,<br>set) and a 3-piece bath provide plenty of room<br>erfect for extended family or entertaining.<br>showing.<br>ave, stackable washer/dryer, |                                  |          |               |