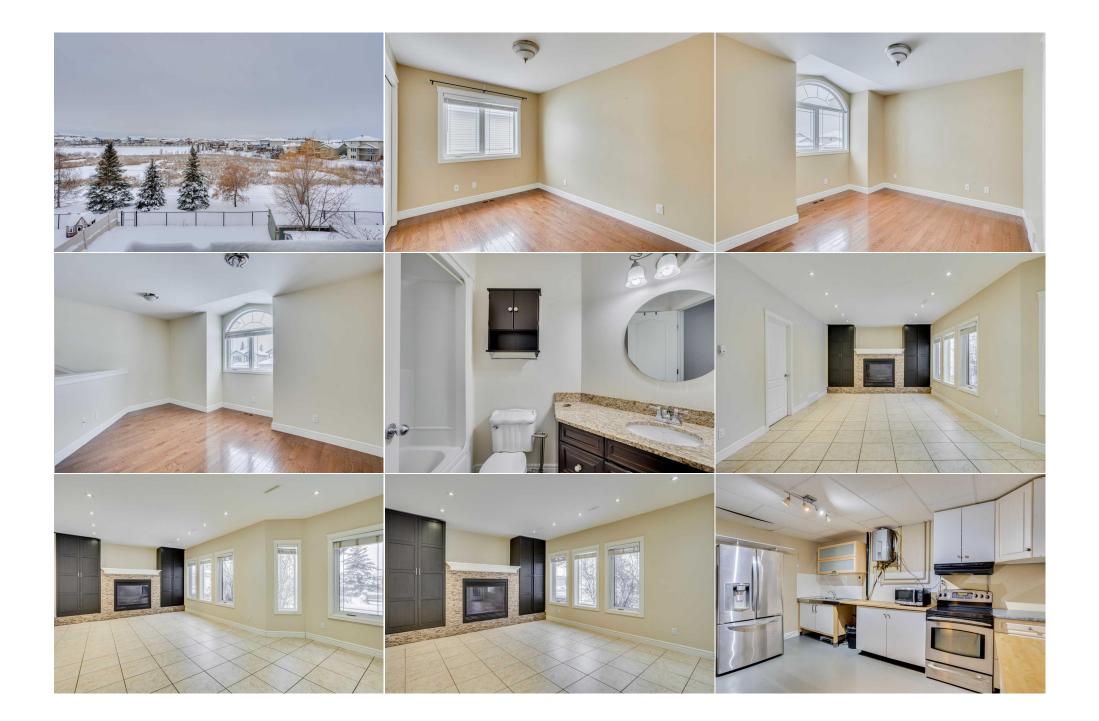

| Bedroom                                         | Basement                                                                                                                                                                                                                                                                                                                        | 12`4" x 11`0"                                                                                                                                                                                                                                                                                                                                                                                                                                                                                                                                                                                                                     | Game Room<br>Legal/Tax/Financial | Basement | 25`5" x 15`4" |
|-------------------------------------------------|---------------------------------------------------------------------------------------------------------------------------------------------------------------------------------------------------------------------------------------------------------------------------------------------------------------------------------|-----------------------------------------------------------------------------------------------------------------------------------------------------------------------------------------------------------------------------------------------------------------------------------------------------------------------------------------------------------------------------------------------------------------------------------------------------------------------------------------------------------------------------------------------------------------------------------------------------------------------------------|----------------------------------|----------|---------------|
| Title:<br><b>Fee Simple</b><br>Legal Desc:      | 0625344                                                                                                                                                                                                                                                                                                                         | Zoning:<br><b>R1</b>                                                                                                                                                                                                                                                                                                                                                                                                                                                                                                                                                                                                              | Remarks                          |          |               |
| Pub Rmks:<br>Inclusions:<br>Property Listed By: | sq. ft. (total living spac<br>and natural beauty. Wi<br>main level is a showcas<br>countertops. The gourr<br>ceilings in the living an<br>sophistication. Built-in<br>a luxurious primary sui<br>privacy toilet, while the<br>The WALK OUT BASEMS<br>custom cabinetry, and<br>for guests or family. A<br>Other features include | com-built 2-storey home offering over 3,600<br>d scenic trails, providing unmatched privacy<br>lence is the epitome of comfort and style. The<br>tts, a glass backsplash, and elegant granite<br>rea, making it a chef's dream. The vaulted<br>oom fireplace add an element of<br>al light into the home. The second floor offers<br>s a stand-alone tub, separate shower, and<br>el, offering flexibility for your lifestyle needs.<br>family room with a dramatic stone fireplace,<br>set) and a 3-piece bath provide plenty of room<br>erfect for extended family or entertaining.<br>showing.<br>ave, stackable washer/dryer, |                                  |          |               |