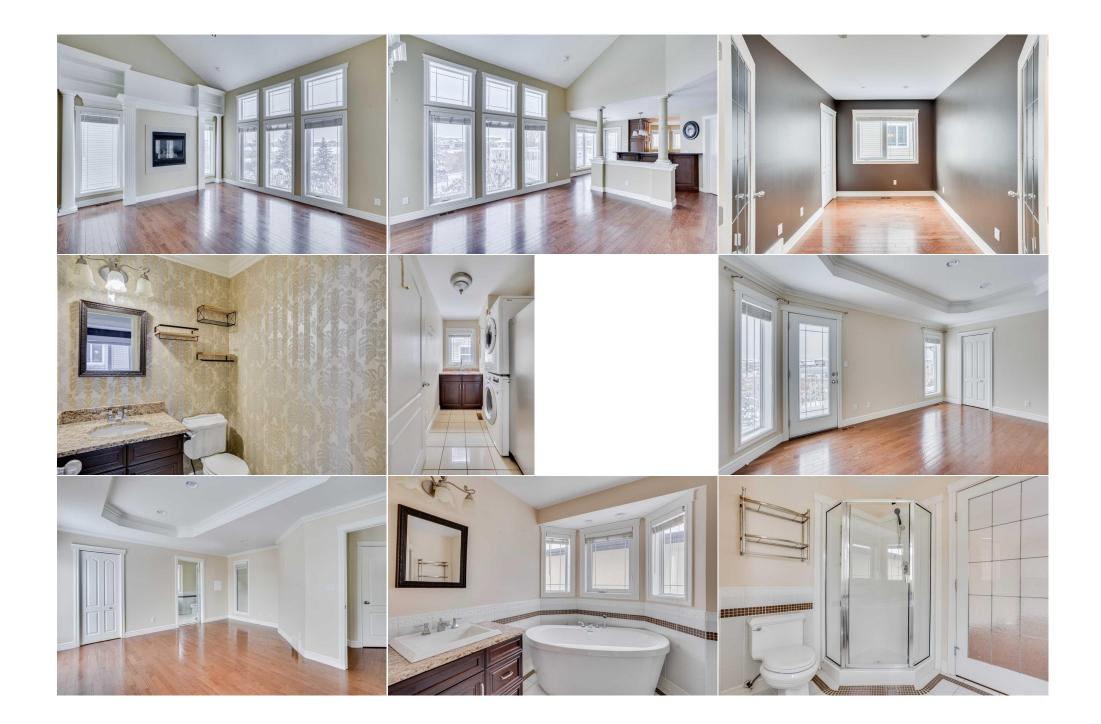

| Bedroom                                         | Basement                                                                                                                                                                                                                                                                                                                        | 12`4" x 11`0"                                                                                                                                                                                                                                                                                                                                                                                                                                                                                                                                                                                                                     | Game Room<br>Legal/Tax/Financial | Basement | 25`5" x 15`4" |
|-------------------------------------------------|---------------------------------------------------------------------------------------------------------------------------------------------------------------------------------------------------------------------------------------------------------------------------------------------------------------------------------|-----------------------------------------------------------------------------------------------------------------------------------------------------------------------------------------------------------------------------------------------------------------------------------------------------------------------------------------------------------------------------------------------------------------------------------------------------------------------------------------------------------------------------------------------------------------------------------------------------------------------------------|----------------------------------|----------|---------------|
| Title:<br><b>Fee Simple</b><br>Legal Desc:      | 0625344                                                                                                                                                                                                                                                                                                                         | Zoning:<br><b>R1</b>                                                                                                                                                                                                                                                                                                                                                                                                                                                                                                                                                                                                              | Remarks                          |          |               |
| Pub Rmks:<br>Inclusions:<br>Property Listed By: | sq. ft. (total living spac<br>and natural beauty. Wi<br>main level is a showcas<br>countertops. The gourr<br>ceilings in the living an<br>sophistication. Built-in<br>a luxurious primary sui<br>privacy toilet, while the<br>The WALK OUT BASEMS<br>custom cabinetry, and<br>for guests or family. A<br>Other features include | com-built 2-storey home offering over 3,600<br>d scenic trails, providing unmatched privacy<br>lence is the epitome of comfort and style. The<br>tts, a glass backsplash, and elegant granite<br>rea, making it a chef's dream. The vaulted<br>oom fireplace add an element of<br>al light into the home. The second floor offers<br>s a stand-alone tub, separate shower, and<br>el, offering flexibility for your lifestyle needs.<br>family room with a dramatic stone fireplace,<br>set) and a 3-piece bath provide plenty of room<br>erfect for extended family or entertaining.<br>showing.<br>ave, stackable washer/dryer, |                                  |          |               |