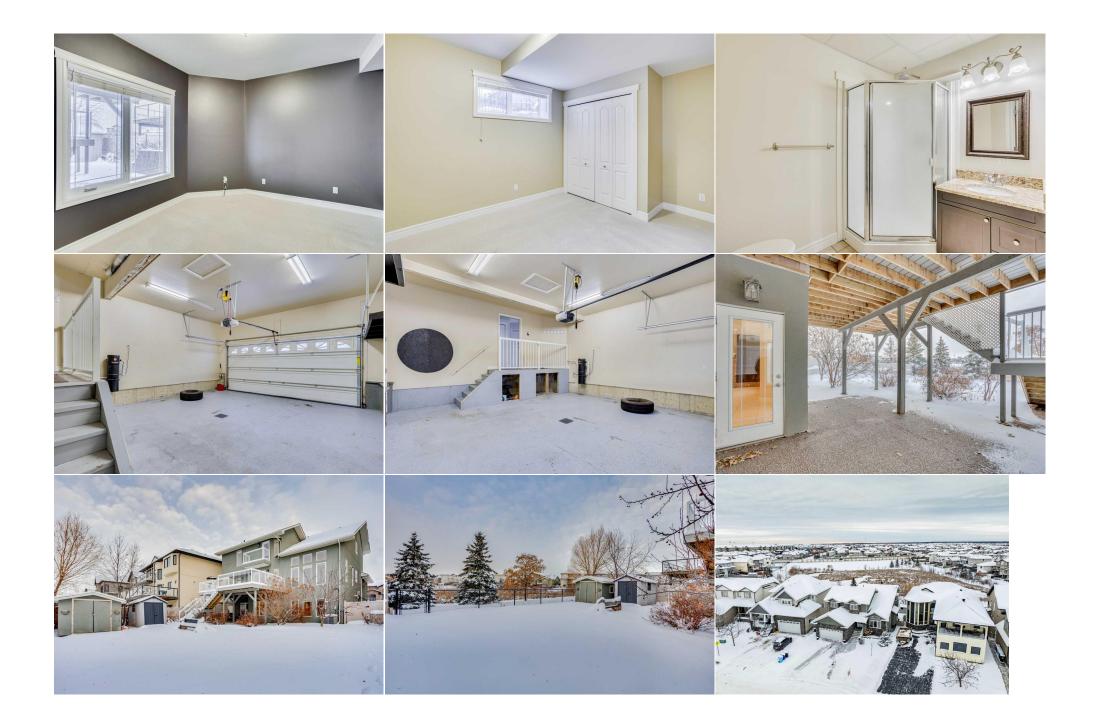

| Bedroom                                         | Basement                                                                                                                                                                                                                                                                                                                        | 12`4" x 11`0"                                                                                                                                                                                                                                                                                                                                                                                                                                                                                                                                                                                                                     | Game Room<br>Legal/Tax/Financial | Basement | 25`5" x 15`4" |
|-------------------------------------------------|---------------------------------------------------------------------------------------------------------------------------------------------------------------------------------------------------------------------------------------------------------------------------------------------------------------------------------|-----------------------------------------------------------------------------------------------------------------------------------------------------------------------------------------------------------------------------------------------------------------------------------------------------------------------------------------------------------------------------------------------------------------------------------------------------------------------------------------------------------------------------------------------------------------------------------------------------------------------------------|----------------------------------|----------|---------------|
| Title:<br><b>Fee Simple</b><br>Legal Desc:      | 0625344                                                                                                                                                                                                                                                                                                                         | Zoning:<br><b>R1</b>                                                                                                                                                                                                                                                                                                                                                                                                                                                                                                                                                                                                              | Remarks                          |          |               |
| Pub Rmks:<br>Inclusions:<br>Property Listed By: | sq. ft. (total living spac<br>and natural beauty. Wi<br>main level is a showcas<br>countertops. The gourr<br>ceilings in the living an<br>sophistication. Built-in<br>a luxurious primary sui<br>privacy toilet, while the<br>The WALK OUT BASEMS<br>custom cabinetry, and<br>for guests or family. A<br>Other features include | com-built 2-storey home offering over 3,600<br>d scenic trails, providing unmatched privacy<br>lence is the epitome of comfort and style. The<br>tts, a glass backsplash, and elegant granite<br>rea, making it a chef's dream. The vaulted<br>oom fireplace add an element of<br>al light into the home. The second floor offers<br>s a stand-alone tub, separate shower, and<br>el, offering flexibility for your lifestyle needs.<br>family room with a dramatic stone fireplace,<br>set) and a 3-piece bath provide plenty of room<br>erfect for extended family or entertaining.<br>showing.<br>ave, stackable washer/dryer, |                                  |          |               |