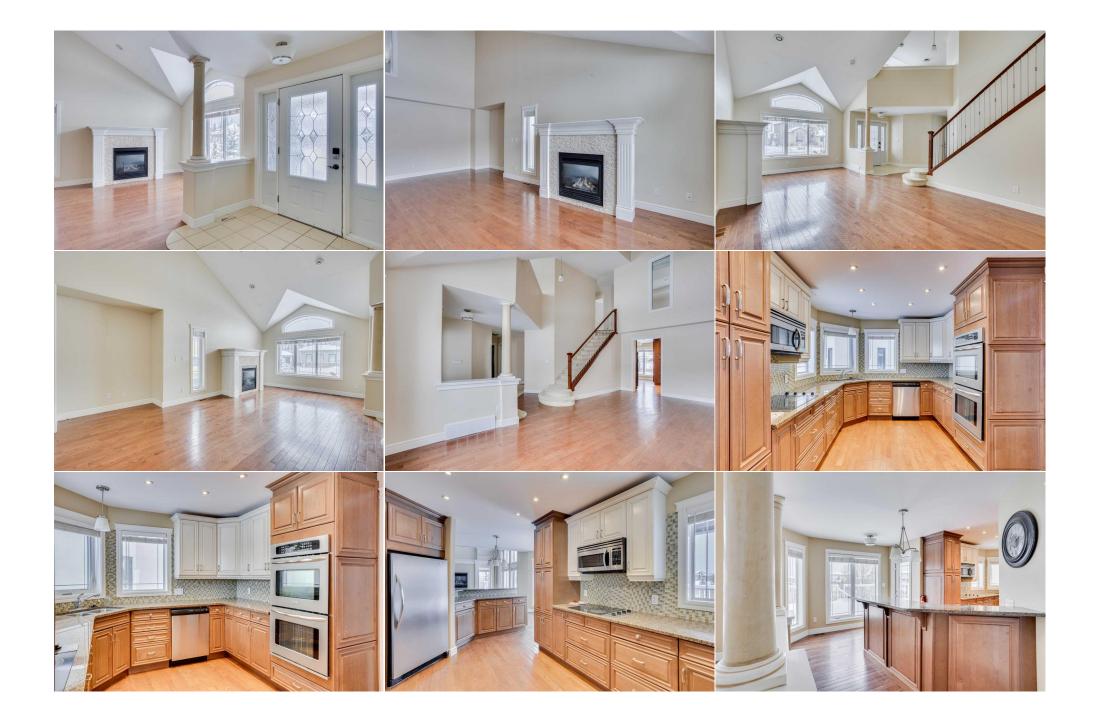

| Bedroom                                         | Basement                                                                                                                                                                                                                                                                                                                        | 12`4" x 11`0"                                                                                                                                                                                                                                                                                                                                                                                                                                                                                                                                                                                                                     | Game Room<br>Legal/Tax/Financial | Basement | 25`5" x 15`4" |
|-------------------------------------------------|---------------------------------------------------------------------------------------------------------------------------------------------------------------------------------------------------------------------------------------------------------------------------------------------------------------------------------|-----------------------------------------------------------------------------------------------------------------------------------------------------------------------------------------------------------------------------------------------------------------------------------------------------------------------------------------------------------------------------------------------------------------------------------------------------------------------------------------------------------------------------------------------------------------------------------------------------------------------------------|----------------------------------|----------|---------------|
| Title:<br><b>Fee Simple</b><br>Legal Desc:      | 0625344                                                                                                                                                                                                                                                                                                                         | Zoning:<br><b>R1</b>                                                                                                                                                                                                                                                                                                                                                                                                                                                                                                                                                                                                              | Remarks                          |          |               |
| Pub Rmks:<br>Inclusions:<br>Property Listed By: | sq. ft. (total living spac<br>and natural beauty. Wi<br>main level is a showcas<br>countertops. The gourr<br>ceilings in the living an<br>sophistication. Built-in<br>a luxurious primary sui<br>privacy toilet, while the<br>The WALK OUT BASEMS<br>custom cabinetry, and<br>for guests or family. A<br>Other features include | com-built 2-storey home offering over 3,600<br>d scenic trails, providing unmatched privacy<br>lence is the epitome of comfort and style. The<br>tts, a glass backsplash, and elegant granite<br>rea, making it a chef's dream. The vaulted<br>oom fireplace add an element of<br>al light into the home. The second floor offers<br>s a stand-alone tub, separate shower, and<br>el, offering flexibility for your lifestyle needs.<br>family room with a dramatic stone fireplace,<br>set) and a 3-piece bath provide plenty of room<br>erfect for extended family or entertaining.<br>showing.<br>ave, stackable washer/dryer, |                                  |          |               |