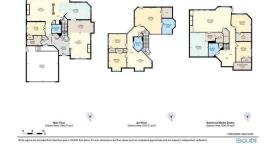

| General Information                                        |                                            |                    |       | DOM        |           |  |
|------------------------------------------------------------|--------------------------------------------|--------------------|-------|------------|-----------|--|
| Prop Type:                                                 | Residential                                |                    |       | 18         |           |  |
| Sub Type:                                                  | Detached                                   |                    |       | Layout     |           |  |
| City/Town:                                                 | Fort McMurray                              | Finished Floor Are | ea    | Beds:      | 5 (3 2 )  |  |
| Year Built:                                                | 2008                                       | Abv Sqft:          | 2,399 | Baths:     | 3.5 (3 1) |  |
| Lot Information                                            |                                            | Low Sqft:          |       | Style:     | 2 Storey  |  |
| Lot Sz Ar:                                                 | 6,682 sqft                                 | Ttl Sqft:          | 2,399 |            |           |  |
| Lot Shape:                                                 |                                            |                    |       | Parking    |           |  |
|                                                            |                                            |                    |       |            | 6         |  |
|                                                            |                                            |                    |       | Ttl Park:  |           |  |
|                                                            |                                            |                    |       | Garage Sz: | 2         |  |
| Access:                                                    |                                            |                    |       |            |           |  |
| Lot Feat:                                                  | Lot Feat: Back Yard,Landscaped,See Remarks |                    |       |            |           |  |
| Park Feat: Double Garage Attached, Driveway, Heated Garage |                                            |                    |       |            |           |  |

Utilities and Features

| Roof:Asphalt ShingleHeating:In Floor,Forced Air,Natural GasSewer:Ext Feat:Private Entrance,Private Yard |                                                                               |          |                   | Construction:<br>Concrete,Stone,Stucco<br>Flooring:<br>Carpet,Ceramic Tile,Hardwood<br>Water Source:<br>Fnd/Bsmt:<br>Poured Concrete |          |               |
|---------------------------------------------------------------------------------------------------------|-------------------------------------------------------------------------------|----------|-------------------|--------------------------------------------------------------------------------------------------------------------------------------|----------|---------------|
| Kitchen Appl:                                                                                           | Kitchen Appl: Central Air Conditioner, Dishwasher, Double Oven, Electric Cook |          |                   | o,Refrigerator,See Remarks                                                                                                           |          |               |
| Int Feat: Built-in Features Utilities:                                                                  |                                                                               |          |                   |                                                                                                                                      |          |               |
|                                                                                                         |                                                                               |          | Room Ir           | nformation                                                                                                                           |          |               |
| Room                                                                                                    | Le                                                                            | evel     | <u>Dimensions</u> | Room                                                                                                                                 | Level    | Dimensions    |
| 2pc Bathroom                                                                                            | М                                                                             | 1ain     | 5`10" x 5`3"      | Dining Room                                                                                                                          | Main     | 15`11" x 7`8" |
| Family Room                                                                                             | М                                                                             | 1ain     | 15`11" x 13`11"   | Kitchen                                                                                                                              | Main     | 19`1" x 10`4" |
| Living Room                                                                                             | М                                                                             | 1ain     | 13`10" x 15`11"   | Office                                                                                                                               | Main     | 11`1" x 8`2"  |
| 4pc Bathroom                                                                                            | S                                                                             | Second   | 5`9" x 9`1"       | 4pc Ensuite bath                                                                                                                     | Second   | 7`10" x 9`5"  |
| Bedroom                                                                                                 | S                                                                             | Second   | 11`1" x 8`10"     | Bedroom                                                                                                                              | Second   | 11`1" x 11`2" |
| Bedroom - Prin                                                                                          | nary So                                                                       | econd    | 16`7" x 16`2"     | Loft                                                                                                                                 | Second   | 15`1" x 12`9" |
| 3pc Bathroom                                                                                            | B                                                                             | lasement | 7`6" x 8`1"       | Bedroom                                                                                                                              | Basement | 9`3" x 12`4"  |

| Bedroom                                         | Basement                                                                                                                                                                                                                                                                                                                        | 12`4" x 11`0"                                                                                                                                                                                                                                                                                                                                                                                                                                                                                                                                                                                                                     | Game Room<br>Legal/Tax/Financial | Basement | 25`5" x 15`4" |
|-------------------------------------------------|---------------------------------------------------------------------------------------------------------------------------------------------------------------------------------------------------------------------------------------------------------------------------------------------------------------------------------|-----------------------------------------------------------------------------------------------------------------------------------------------------------------------------------------------------------------------------------------------------------------------------------------------------------------------------------------------------------------------------------------------------------------------------------------------------------------------------------------------------------------------------------------------------------------------------------------------------------------------------------|----------------------------------|----------|---------------|
| Title:<br><b>Fee Simple</b><br>Legal Desc:      | 0625344                                                                                                                                                                                                                                                                                                                         | Zoning:<br><b>R1</b>                                                                                                                                                                                                                                                                                                                                                                                                                                                                                                                                                                                                              | Remarks                          |          |               |
| Pub Rmks:<br>Inclusions:<br>Property Listed By: | sq. ft. (total living spac<br>and natural beauty. Wi<br>main level is a showcas<br>countertops. The gourr<br>ceilings in the living an<br>sophistication. Built-in<br>a luxurious primary sui<br>privacy toilet, while the<br>The WALK OUT BASEMS<br>custom cabinetry, and<br>for guests or family. A<br>Other features include | com-built 2-storey home offering over 3,600<br>d scenic trails, providing unmatched privacy<br>lence is the epitome of comfort and style. The<br>tts, a glass backsplash, and elegant granite<br>rea, making it a chef's dream. The vaulted<br>oom fireplace add an element of<br>al light into the home. The second floor offers<br>s a stand-alone tub, separate shower, and<br>el, offering flexibility for your lifestyle needs.<br>family room with a dramatic stone fireplace,<br>set) and a 3-piece bath provide plenty of room<br>erfect for extended family or entertaining.<br>showing.<br>ave, stackable washer/dryer, |                                  |          |               |