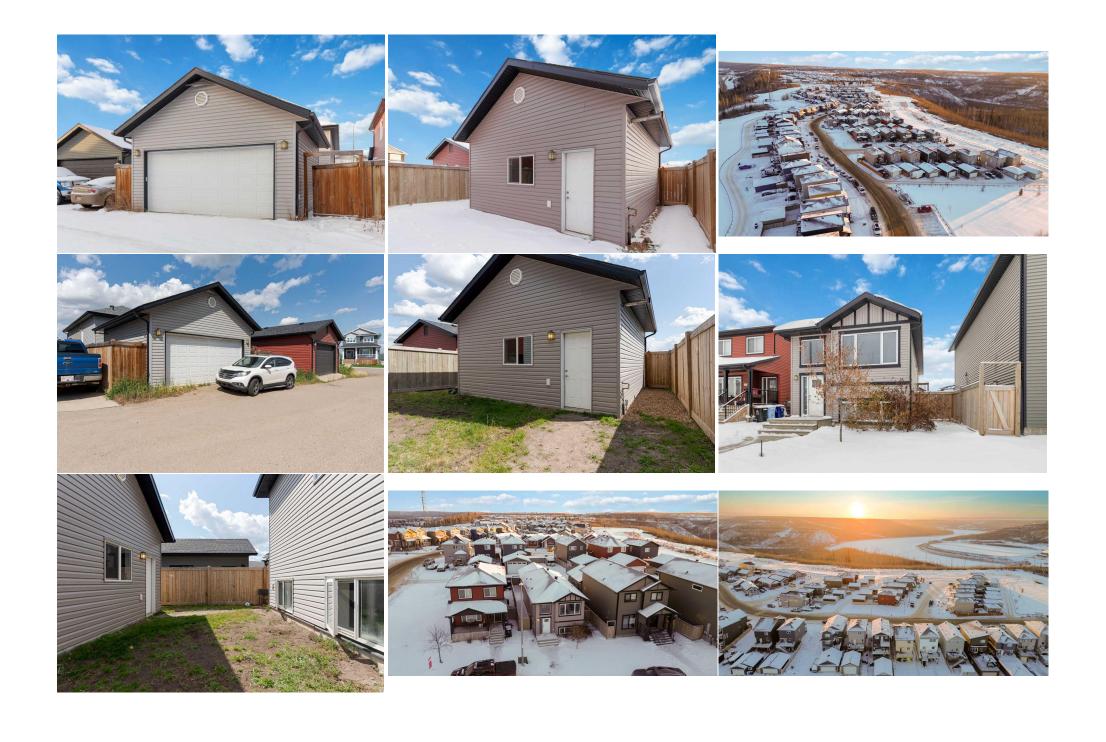

## 109 ROY Lane, Fort McMurray T9J 1L9

| MLS®#:  | A2182153 | Area:   | Abasand      | Listing<br>Date: | 12/05/24       | List Price: <b>\$414,900</b> |
|---------|----------|---------|--------------|------------------|----------------|------------------------------|
| Status: | Pending  | County: | Wood Buffalo | Change:          | -\$15k, 27-Dec | Association: Fort McMurray   |

| Feat:<br>k Feat: |               | k Yard,Fruit Trees/Shrub(s),Front Yard,Lawn,Landscaped,Street Lighting,Private<br>ble Garage Detached,Heated Garage,Insulated |      |            |           |
|------------------|---------------|-------------------------------------------------------------------------------------------------------------------------------|------|------------|-----------|
| ess:             |               |                                                                                                                               |      | Garage 52. | 2         |
|                  |               |                                                                                                                               |      | Garage Sz: | 2         |
|                  |               |                                                                                                                               |      | Ttl Park:  | 2         |
| Shape:           |               |                                                                                                                               |      | Parking    |           |
| Sz Ar:           | 3,515 sqft    | Ttl Sqft:                                                                                                                     | 967  |            |           |
| Information      | 2 515         | Low Sqft:                                                                                                                     | 0.67 | Style:     | Bi-Level  |
|                  | 2017          | Abv Sqft:                                                                                                                     | 967  | Baths:     | 2.0 (2 0) |
| r Built:         | •             |                                                                                                                               |      |            | - ( )     |
| /Town:           | Fort McMurray | Finished Floor Ar                                                                                                             | 00   | Beds:      | 3 (2 1 )  |
| Type:            | Detached      |                                                                                                                               |      | Layout     |           |
| o Type:          | Residential   |                                                                                                                               |      | 46         |           |
| eral Information | <u>l</u>      |                                                                                                                               |      | DOM        |           |

Utilities and Features

Title:

| Fee Simple                                      | R1P                                                                                                                                                                                                                                                                                                                                                                                                                                                                                                                                                                                                                                                                                                                                                                                                                                                                                                                                                                                                                                                                                                                                                                                                                                                                                                                                                                                                                                                                                                                                                                                                                                                                                                                                                                                                                                                                                                                                                                                                                                                                          |
|-------------------------------------------------|------------------------------------------------------------------------------------------------------------------------------------------------------------------------------------------------------------------------------------------------------------------------------------------------------------------------------------------------------------------------------------------------------------------------------------------------------------------------------------------------------------------------------------------------------------------------------------------------------------------------------------------------------------------------------------------------------------------------------------------------------------------------------------------------------------------------------------------------------------------------------------------------------------------------------------------------------------------------------------------------------------------------------------------------------------------------------------------------------------------------------------------------------------------------------------------------------------------------------------------------------------------------------------------------------------------------------------------------------------------------------------------------------------------------------------------------------------------------------------------------------------------------------------------------------------------------------------------------------------------------------------------------------------------------------------------------------------------------------------------------------------------------------------------------------------------------------------------------------------------------------------------------------------------------------------------------------------------------------------------------------------------------------------------------------------------------------|
| Legal Desc:                                     | 0226274                                                                                                                                                                                                                                                                                                                                                                                                                                                                                                                                                                                                                                                                                                                                                                                                                                                                                                                                                                                                                                                                                                                                                                                                                                                                                                                                                                                                                                                                                                                                                                                                                                                                                                                                                                                                                                                                                                                                                                                                                                                                      |
|                                                 | Remarks                                                                                                                                                                                                                                                                                                                                                                                                                                                                                                                                                                                                                                                                                                                                                                                                                                                                                                                                                                                                                                                                                                                                                                                                                                                                                                                                                                                                                                                                                                                                                                                                                                                                                                                                                                                                                                                                                                                                                                                                                                                                      |
| Pub Rmks:<br>Inclusions:<br>Property Listed By: | OVER 1800 SQ FT OF LIVING SPACE, RIVER VALLEY VIEWS AND IMMEDIATE POSSESSION ON THIS TURN KEY HOME WITH AN AMAZING PRICE. THIS FULLY DEVELOPED 2017 BUILT BILEVEL IN A CUL DE SAC IN ABASAND. WITH A DETACHED HEATED DOUBLE GARAGE WITH 10 FT CEILINGS AND 8FT DOOR. This home is perfectly located in a quiet cul de sac on a fully fenced and landscaped lot, and offers quick and direct access for those who love to quad and ski doo on the trails. The subdivision of Absand is the RMWB's pilot project where you are allowed to drive off-road vehicles such as ATVs. Side by sides on the streets. Inside this spacious home, you have a front foyer that leads to your open concept living area with VAULTED CEILINGS, loads of windows, front great room, and eat-in kitchen, featuring loads of cabinets, granite countertops, glass backsplash, stainless appliances, a pantry and eat up breakfast bar. The living area features no carpet, just luxury engineered wood floors and features RIVER VALLEY VIEWS from the large picture window. The main level offers 2 bedrooms up, and a full bathroom with a massive vanity covered in quartz countertops and tiled floors. The Primary bedroom has a large closet with built-in shelves and direct access to the main bathroom. The Fully developed basement offers a large family room with the continued luxury vinyl plank floors and large above-ground windows. In addition a large bedroom and full bathroom with tile floors and quartz countertops. This level also offers of a laundry room with sink and tons of storage space. Other features of this home include, CENTRAL A/C and you are in the heart of Abasand, which is voted Fort McMurray's favorite neighbourhood. Call to schedule your personal tour today. This is an excellent opportunity for a first-time home buyer who loves the joys of outdoor living on your off-road vehicles and touring the trails of Fort Mac. Fridge, stove, dishwasher, washer, dryer, garage heater, garage remote, central a/c COLDWELL BANKER UNITED |