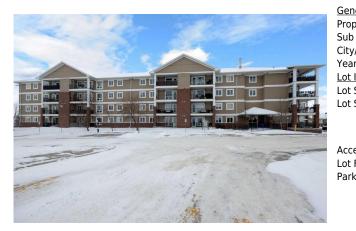

## 248B GROSBEAK Way #101, Fort McMurray T9K 0V9

| MLS®#:  | A2181753 | Area:   | Eagle Ridge  | Listing          | 12/01/24      | List Price: <b>\$134,900</b> |
|---------|----------|---------|--------------|------------------|---------------|------------------------------|
| Status: | Active   | County: | Wood Buffalo | Date:<br>Change: | -\$5k, 23-Apr | Association: Fort McMurray   |

| ıb Type: 🛛 🗚      | Residential<br>Apartment<br>Fort McMurray |                   |           | <b>220</b><br><u>Layout</u> |           |
|-------------------|-------------------------------------------|-------------------|-----------|-----------------------------|-----------|
| 21                | •                                         |                   |           | Lavout                      |           |
| ty/Town: <b>F</b> | ort McMurray                              |                   |           |                             |           |
|                   | orcincinaria                              | Finished Floor Ar | <u>ea</u> | Beds:                       | 2 (2 )    |
| ear Built: 2      | 2011                                      | Abv Sqft:         | 727       | Baths:                      | 1.0 (1 0) |
| t Information     |                                           | Low Sqft:         |           | Style:                      | Apartment |
| t Sz Ar:          |                                           | Ttl Sqft:         | 727       |                             |           |
| t Shape:          |                                           |                   |           | Dorling                     |           |
|                   |                                           |                   |           | Parking<br>The Parking      |           |
|                   |                                           |                   |           | Ttl Park:<br>Garage Sz:     | 1         |