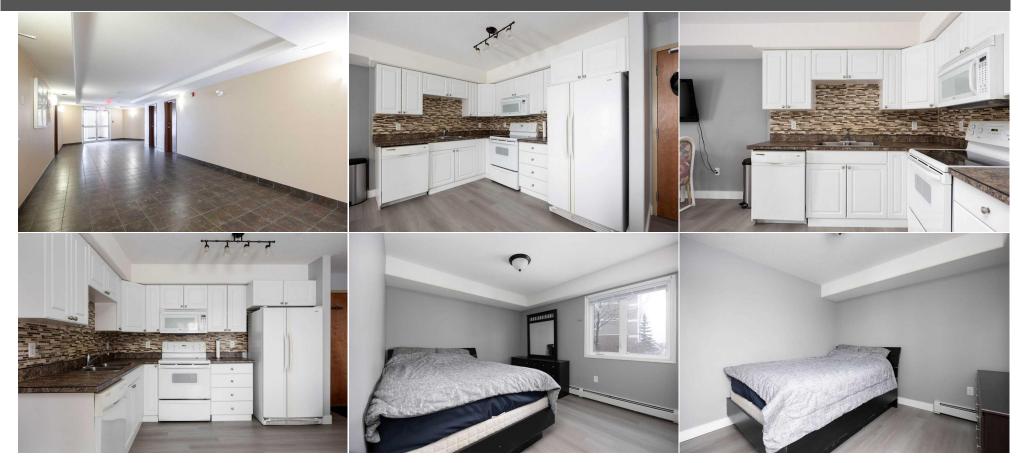

Utilities and Features

| Roof:<br>Heating:<br>Sewer:<br>Ext Feat:<br>Kitchen Appl: | Asphalt Shingle<br>Boiler<br>Balcony | Construction:<br>Other<br>Flooring:<br>Laminate<br>Water Source:<br>Fnd/Bsmt:<br>Dishwasher,Microwave,Refrigerator,See Remarks,Stove(s),Washer/Dryer |                                                                |                                                                               |                                      |                                                                |  |  |
|-----------------------------------------------------------|--------------------------------------|------------------------------------------------------------------------------------------------------------------------------------------------------|----------------------------------------------------------------|-------------------------------------------------------------------------------|--------------------------------------|----------------------------------------------------------------|--|--|
| Int Feat:<br>Utilities:                                   |                                      | Open Floorplan,St                                                                                                                                    |                                                                | s), washer/bi yer                                                             |                                      |                                                                |  |  |
|                                                           |                                      |                                                                                                                                                      |                                                                | Room Information                                                              |                                      |                                                                |  |  |
| Room<br>4pc Bathroom<br>Foyer<br>Living Room              |                                      | <u>Level</u><br>Main<br>Main<br>Main                                                                                                                 | Dimensions<br>26`0" x 27`11"<br>28`2" x 18`1"<br>33`8" x 52`3" | <u>Room</u><br>Bedroom<br>Kitchen<br>Bedroom - Primary<br>Legal/Tax/Financial | <u>Level</u><br>Main<br>Main<br>Main | Dimensions<br>40`2" x 29`3"<br>28`2" x 36`11"<br>36`1" x 43`3" |  |  |
| Condo Fee:<br><b>\$639</b>                                |                                      |                                                                                                                                                      | Title:<br><b>Fee Simple</b><br>Fee Freq:                       |                                                                               | Zoning:<br><b>R3</b>                 |                                                                |  |  |

|                                    | Monthly                                                                                                                                                                                                                                                                                                                                                                                                                                                                                                                                                                                                                                                                                                                                                                               |  |  |  |  |
|------------------------------------|---------------------------------------------------------------------------------------------------------------------------------------------------------------------------------------------------------------------------------------------------------------------------------------------------------------------------------------------------------------------------------------------------------------------------------------------------------------------------------------------------------------------------------------------------------------------------------------------------------------------------------------------------------------------------------------------------------------------------------------------------------------------------------------|--|--|--|--|
| Legal Desc:                        | 1120567 Remarks                                                                                                                                                                                                                                                                                                                                                                                                                                                                                                                                                                                                                                                                                                                                                                       |  |  |  |  |
| Pub Rmks:                          | Ready to embrace a low-maintenance lifestyle or invest in a property with incredible potential? This 2-bedroom, 1-bathroom main-floor condo in Eagle Ridge has<br>been thoughtfully updated with new, modern flooring and fresh paint, making it move-in ready for its next owner. The open-concept design offers a bright and<br>welcoming space, complete with the convenience of in-suite laundry. Located just steps from walking trails, shopping, and nearby schools, this home perfectly<br>blends comfort, style, and accessibility. Whether you're looking for your first home, downsizing, or adding to your investment portfolio, this condo is the perfect<br>choice to simplify your life while keeping everything you need close by. Condo fees came down to \$639.39/m |  |  |  |  |
| Inclusions:<br>Property Listed By: | Fridge, stove, OTR microwave, dishwasher, washer, dryer, TV & TV bracket<br>RE/MAX Connect                                                                                                                                                                                                                                                                                                                                                                                                                                                                                                                                                                                                                                                                                            |  |  |  |  |