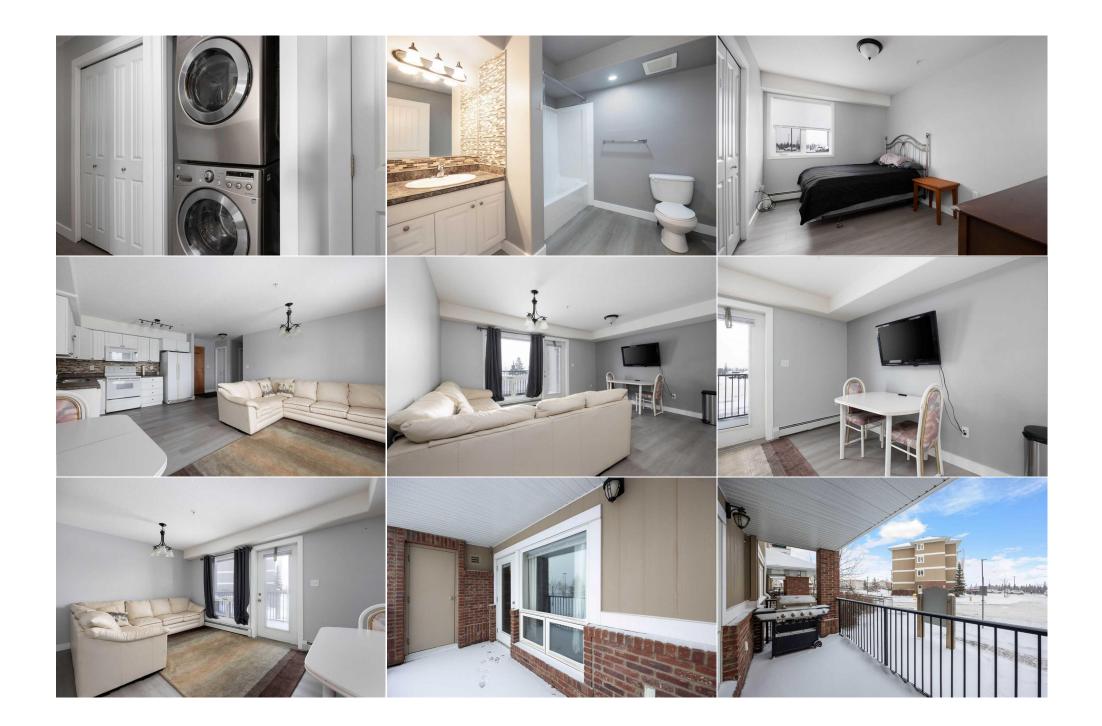

Utilities and Features

| Roof:<br>Heating:<br>Sewer:<br>Ext Feat:<br>Kitchen Appl: | Asphalt Shingle<br>Boiler<br>Balcony | Construction:<br>Other<br>Flooring:<br>Laminate<br>Water Source:<br>Fnd/Bsmt:<br>Dishwasher,Microwave,Refrigerator,See Remarks,Stove(s),Washer/Dryer |                                                                |                                                                               |                                      |                                                                |  |  |
|-----------------------------------------------------------|--------------------------------------|------------------------------------------------------------------------------------------------------------------------------------------------------|----------------------------------------------------------------|-------------------------------------------------------------------------------|--------------------------------------|----------------------------------------------------------------|--|--|
| Int Feat:<br>Utilities:                                   |                                      | Open Floorplan,St                                                                                                                                    |                                                                | s), washer/bi yer                                                             |                                      |                                                                |  |  |
|                                                           |                                      |                                                                                                                                                      |                                                                | Room Information                                                              |                                      |                                                                |  |  |
| Room<br>4pc Bathroom<br>Foyer<br>Living Room              |                                      | <u>Level</u><br>Main<br>Main<br>Main                                                                                                                 | Dimensions<br>26`0" x 27`11"<br>28`2" x 18`1"<br>33`8" x 52`3" | <u>Room</u><br>Bedroom<br>Kitchen<br>Bedroom - Primary<br>Legal/Tax/Financial | <u>Level</u><br>Main<br>Main<br>Main | Dimensions<br>40`2" x 29`3"<br>28`2" x 36`11"<br>36`1" x 43`3" |  |  |
| Condo Fee:<br><b>\$639</b>                                |                                      |                                                                                                                                                      | Title:<br><b>Fee Simple</b><br>Fee Freq:                       |                                                                               | Zoning:<br><b>R3</b>                 |                                                                |  |  |

|                                    | Monthly                                                                                                                                                                                                                                                                                                                                                                                                                                                                                                                                                                                                                                                                                                                                                                               |  |  |  |  |
|------------------------------------|---------------------------------------------------------------------------------------------------------------------------------------------------------------------------------------------------------------------------------------------------------------------------------------------------------------------------------------------------------------------------------------------------------------------------------------------------------------------------------------------------------------------------------------------------------------------------------------------------------------------------------------------------------------------------------------------------------------------------------------------------------------------------------------|--|--|--|--|
| Legal Desc:                        | 1120567 Remarks                                                                                                                                                                                                                                                                                                                                                                                                                                                                                                                                                                                                                                                                                                                                                                       |  |  |  |  |
| Pub Rmks:                          | Ready to embrace a low-maintenance lifestyle or invest in a property with incredible potential? This 2-bedroom, 1-bathroom main-floor condo in Eagle Ridge has<br>been thoughtfully updated with new, modern flooring and fresh paint, making it move-in ready for its next owner. The open-concept design offers a bright and<br>welcoming space, complete with the convenience of in-suite laundry. Located just steps from walking trails, shopping, and nearby schools, this home perfectly<br>blends comfort, style, and accessibility. Whether you're looking for your first home, downsizing, or adding to your investment portfolio, this condo is the perfect<br>choice to simplify your life while keeping everything you need close by. Condo fees came down to \$639.39/m |  |  |  |  |
| Inclusions:<br>Property Listed By: | Fridge, stove, OTR microwave, dishwasher, washer, dryer, TV & TV bracket<br>RE/MAX Connect                                                                                                                                                                                                                                                                                                                                                                                                                                                                                                                                                                                                                                                                                            |  |  |  |  |