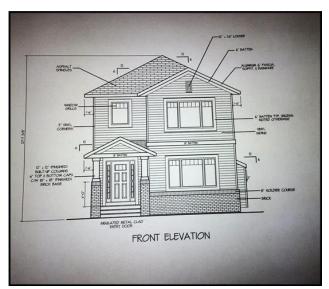

## 189 DAFOE Way, Fort McMurray T9K 0Z8

A2181700 **Parsons North** Listing 12/05/24 List Price: **\$626,900** MLS®#: Area:

Status: Active County: **Wood Buffalo** Change: None Association: Fort McMurray

| Kitchen Bedroom Bedroom - Primary Bedroom Family Room | Main<br>Second<br>Second<br>Basement<br>Basement                                                                                                                                                                                                                                                                                                                                                                                                                                                                                                                                                                                                                                                                                                                                                                                                               | 10`0" x 11`0"<br>9`6" x 10`10"<br>14`0" x 12`0"<br>9`0" x 10`0"<br>10`3" x 12`6" | Laundry<br>Bedroom<br>Bedroom<br>Kitchen<br>Laundry | Main<br>Second<br>Basement<br>Basement<br>Basement | 0`0" x 0`0"<br>11`2" x 9`0"<br>9`0" x 10`0"<br>8`10" x 6`10" |
|-------------------------------------------------------|----------------------------------------------------------------------------------------------------------------------------------------------------------------------------------------------------------------------------------------------------------------------------------------------------------------------------------------------------------------------------------------------------------------------------------------------------------------------------------------------------------------------------------------------------------------------------------------------------------------------------------------------------------------------------------------------------------------------------------------------------------------------------------------------------------------------------------------------------------------|----------------------------------------------------------------------------------|-----------------------------------------------------|----------------------------------------------------|--------------------------------------------------------------|
| 2pc Bathroom<br>4pc Bathroom                          | Main<br>Basement                                                                                                                                                                                                                                                                                                                                                                                                                                                                                                                                                                                                                                                                                                                                                                                                                                               | 0`0" x 0`0"<br>0`0" x 0`0"                                                       | 4pc Bathroom<br>3pc Ensuite bath                    | Second<br>Second                                   | 0`0" x 0`0"<br>0`0" x 0`0"                                   |
| Family Room                                           | Main                                                                                                                                                                                                                                                                                                                                                                                                                                                                                                                                                                                                                                                                                                                                                                                                                                                           | 14`0" x 13`0"                                                                    | •                                                   |                                                    |                                                              |
|                                                       |                                                                                                                                                                                                                                                                                                                                                                                                                                                                                                                                                                                                                                                                                                                                                                                                                                                                |                                                                                  | Legal/Tax/Financial                                 |                                                    |                                                              |
| Title:                                                |                                                                                                                                                                                                                                                                                                                                                                                                                                                                                                                                                                                                                                                                                                                                                                                                                                                                | Zoning:                                                                          |                                                     |                                                    |                                                              |
| Fee Simple                                            |                                                                                                                                                                                                                                                                                                                                                                                                                                                                                                                                                                                                                                                                                                                                                                                                                                                                | ND                                                                               |                                                     |                                                    |                                                              |
| Legal Desc:                                           | 1421369                                                                                                                                                                                                                                                                                                                                                                                                                                                                                                                                                                                                                                                                                                                                                                                                                                                        |                                                                                  | Damanda                                             |                                                    |                                                              |
|                                                       |                                                                                                                                                                                                                                                                                                                                                                                                                                                                                                                                                                                                                                                                                                                                                                                                                                                                |                                                                                  | Remarks                                             |                                                    |                                                              |
| Pub Rmks:                                             | WOW! CHECK OUT THIS DEAL! PRE-SALE -BRAND NEW CONSTRUCTION Built by Shergill Homes is the PERFECT Starter home for the savvy buyer! FANTASTIC 2 bedroom LEGAL Suite is the PERFECT MORTGAGE HELPER! You will LOVE the Contemporary and Modern Design of every Shergill home. ACT FAST! Builder Finishing includes: Hardwood on main floor, tile in bathrooms, quartz countertops throughout, carpet upstairs and in bedrooms, vinyl plank in basement. Front landscaping only will be completed by builder when weather permits. Builder will supply an appliance package for upstairs only. (Fridge, stove, dishwasher, hood fan) Target date for completion is Spring 2025. Comes with 10 Year Progressive New Home Warranty! ACT NOW WHILE YOU CAN STILL PICK YOUR COLOR PACKAGE FROM THE BUILDERS SELECTION! CALL FOR DETAILS! "You DREAM, We Take Notes!" |                                                                                  |                                                     |                                                    |                                                              |
| Inclusions:                                           | fridge, stove, dishwas                                                                                                                                                                                                                                                                                                                                                                                                                                                                                                                                                                                                                                                                                                                                                                                                                                         | her, washer/dryer                                                                |                                                     |                                                    |                                                              |
| Property Listed By:                                   | RE/MAX Connect                                                                                                                                                                                                                                                                                                                                                                                                                                                                                                                                                                                                                                                                                                                                                                                                                                                 |                                                                                  |                                                     |                                                    |                                                              |