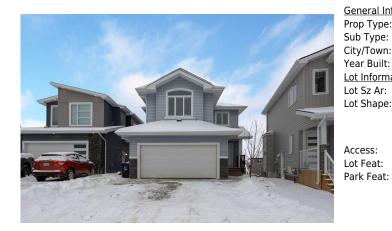

## 145 SHALESTONE Place, Fort McMurray T9K 0T5

| MLS®#:  | A2181476 | Area:   | Stonecreek   | Listing<br>Date: | 12/16/24 | List Price: <b>\$699,000</b> |
|---------|----------|---------|--------------|------------------|----------|------------------------------|
| Status: | Active   | County: | Wood Buffalo | Change:          | None     | Association: Fort McMurray   |

| ral Information   |               |                   |           | DOM           |           |
|-------------------|---------------|-------------------|-----------|---------------|-----------|
| Туре:             | Residential   |                   |           | 17            |           |
| Гуре:             | Detached      |                   |           | <u>Layout</u> |           |
| Fown:             | Fort McMurray | Finished Floor Ar | <u>ea</u> | Beds:         | 5 (3 2 )  |
| Built:            | 2016          | Abv Sqft:         | 2,061     | Baths:        | 3.5 (3 1) |
| <u>nformation</u> |               | Low Sqft:         |           | Style:        | 2 Storey  |
| z Ar:             | 4,793 sqft    | Ttl Sqft:         | 2,061     |               |           |
| hape:             |               |                   |           | Parking       |           |
|                   |               |                   |           | Ttl Park:     | 6         |
|                   |               |                   |           | Garage Sz:    | 2         |
| SS:               |               |                   |           | -             |           |