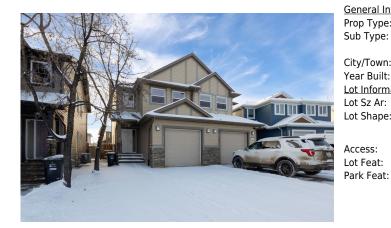

## 157 SHALESTONE Way, Fort McMurray T9K 0T7

| MLS®#:  | A2181068 | Area:   | Stonecreek   | Listing<br>Date: | 11/27/24 | List Price: <b>\$449,900</b> |
|---------|----------|---------|--------------|------------------|----------|------------------------------|
| Status: | Active   | County: | Wood Buffalo | Change:          | None     | Association: Fort McMurray   |

| al Information | 1                |                   | DOM           |                             |                       |
|----------------|------------------|-------------------|---------------|-----------------------------|-----------------------|
| ype:           | Residential      |                   |               | 24                          |                       |
| ype:           | Semi Detached (H | alf               | <u>Layout</u> |                             |                       |
|                | Duplex)          | Finished Floor Ar | ea            | Beds:                       | 4(31)                 |
| own:           | Fort McMurray    | Abv Sqft:         | 1,566         | Baths:                      | 3.5 (3 1)             |
| Built:         | 2009             | Low Sqft:         |               | Style:                      | 2 Storey,Side by Side |
| formation      |                  | Ttl Sqft:         | 1,566         |                             |                       |
| Ar:            | 2,841 sqft       |                   |               | De alcia a                  |                       |
| ape:           | 0 x 0            |                   |               | <u>Parking</u><br>Ttl Park: | 3                     |
|                |                  |                   |               | Garage Sz:                  | 1                     |
| 5:             |                  |                   |               |                             |                       |

Back Yard,Backs on to Park/Green Space,Landscaped,Street Lighting,See Remarks Aggregate,Concrete Driveway,Garage Door Opener,Garage Faces Front,Heated Garage,Single Garage Attached

Utilities and Features

| Roof:<br>Heating: | Shingle                                      | Construction:                                                                                                                                                                                                                                                                                                                                               |                                               |              |                |  |  |  |  |  |
|-------------------|----------------------------------------------|-------------------------------------------------------------------------------------------------------------------------------------------------------------------------------------------------------------------------------------------------------------------------------------------------------------------------------------------------------------|-----------------------------------------------|--------------|----------------|--|--|--|--|--|
| 5                 | In Floor, Fireplace(s), Forced Air, Natura   | , ,                                                                                                                                                                                                                                                                                                                                                         | Vinyl Siding                                  |              |                |  |  |  |  |  |
| Sewer:            | Public Sewer                                 |                                                                                                                                                                                                                                                                                                                                                             | 5                                             | Flooring:    |                |  |  |  |  |  |
| Ext Feat:         | Ext Feat: Barbecue,Lighting,Private Entrance |                                                                                                                                                                                                                                                                                                                                                             | Carpet,Ceramic Tile,Hardwood<br>Water Source: |              |                |  |  |  |  |  |
|                   |                                              |                                                                                                                                                                                                                                                                                                                                                             |                                               |              |                |  |  |  |  |  |
|                   |                                              |                                                                                                                                                                                                                                                                                                                                                             | Public                                        |              |                |  |  |  |  |  |
|                   |                                              |                                                                                                                                                                                                                                                                                                                                                             | Fnd/Bsmt:                                     | Fnd/Bsmt:    |                |  |  |  |  |  |
|                   |                                              |                                                                                                                                                                                                                                                                                                                                                             |                                               |              |                |  |  |  |  |  |
| Kitchen Appl:     | Dishwasher.Drver.Ele                         | Dishwasher,Dryer,Electric Stove,Instant Hot Water,Microwave Hood Fan,Refrigerator,See Remarks,Stove(s),Washer,Washer/Dryer                                                                                                                                                                                                                                  |                                               |              |                |  |  |  |  |  |
| Int Feat:         |                                              | Built-in Features,Central Vacuum,Closet Organizers,Granite Counters,Jetted Tub,Kitchen Island,Quartz Counters,See Remarks,Separate Entrance,Storage,Sump<br>Pump(s),Tankless Hot Water,Walk-In Closet(s)<br>Cable Internet Access,Cable Connected,Electricity Connected,Natural Gas Connected,High Speed Internet Available,Sewer Connected,Water Connected |                                               |              |                |  |  |  |  |  |
| increati          | -                                            |                                                                                                                                                                                                                                                                                                                                                             |                                               |              |                |  |  |  |  |  |
| Utilities:        | • • •                                        |                                                                                                                                                                                                                                                                                                                                                             |                                               |              |                |  |  |  |  |  |
| oundes.           | Cable Internet Access                        | Room Information                                                                                                                                                                                                                                                                                                                                            |                                               |              |                |  |  |  |  |  |
|                   |                                              |                                                                                                                                                                                                                                                                                                                                                             | Room mornation                                |              |                |  |  |  |  |  |
| Room              | Level                                        | Dimensions                                                                                                                                                                                                                                                                                                                                                  | Room                                          | <u>Level</u> | Dimensions     |  |  |  |  |  |
| 4pc Bathroom      | Upper                                        | 0`0" x 0`0"                                                                                                                                                                                                                                                                                                                                                 | 5pc Ensuite bath                              | Upper        | 0`0" x 0`0"    |  |  |  |  |  |
| 4pc Bathroom      | Basement                                     | 0`0" x 0`0"                                                                                                                                                                                                                                                                                                                                                 | 2pc Bathroom                                  | Main         | 0`0" x 0`0"    |  |  |  |  |  |
| Bedroom - Prima   |                                              | 19`0" x 11`7"                                                                                                                                                                                                                                                                                                                                               | Bedroom                                       | Upper        | 9`5" x 7`7"    |  |  |  |  |  |
| Bedroom           | Upper                                        | 11`1" x 12`1"                                                                                                                                                                                                                                                                                                                                               | Kitchen With Eating Area                      | Main         | 11`5" x 14`0"  |  |  |  |  |  |
|                   | • •                                          |                                                                                                                                                                                                                                                                                                                                                             | 2                                             |              |                |  |  |  |  |  |
| Living Room       | Main                                         | 12`7" x 13`3"                                                                                                                                                                                                                                                                                                                                               | Foyer                                         | Main         | 9`10" x 10`11" |  |  |  |  |  |