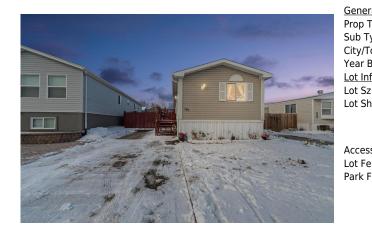

## 181 CLAUSEN Crescent, Fort McMurray T9K 2H8

| MLS®#:  | A2180293 | Area:   | Timberlea    | Listing<br>Date: | 11/22/24 | List Price: <b>\$249,900</b> |
|---------|----------|---------|--------------|------------------|----------|------------------------------|
| Status: | Active   | County: | Wood Buffalo | Change:          | None     | Association: Fort McMurray   |

| eral Information  | <u>1</u>                           |                   |       | DOM           |              |
|-------------------|------------------------------------|-------------------|-------|---------------|--------------|
| Type:             | Residential                        |                   |       | 29            |              |
| Туре:             | Detached                           |                   |       | <u>Layout</u> |              |
| /Town:            | Fort McMurray                      | Finished Floor Ar | ea    | Beds:         | 3 (3 )       |
| Built:            | 2005                               | Abv Sqft:         | 1,217 | Baths:        | 2.0 (2 0)    |
| <u>nformation</u> |                                    | Low Sqft:         |       | Style:        | Modular Home |
| Sz Ar:            | 4,372 sqft                         | Ttl Sqft:         | 1,217 |               |              |
| Shape:            |                                    |                   |       | Parking       |              |
|                   |                                    |                   |       | Ttl Park:     | 2            |
|                   |                                    |                   |       |               | 2            |
|                   |                                    |                   |       | Garage Sz:    |              |
| ess:              |                                    |                   |       |               |              |
| eat:              | Landscaped                         |                   |       |               |              |
| Feat:             | eat: Parking Pad,RV Access/Parking |                   |       |               |              |