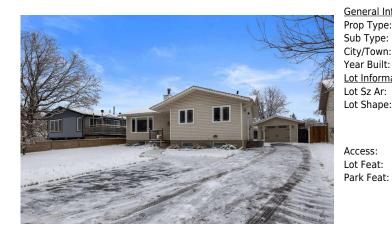

## 235 CORNWALL Drive, Fort McMurray T9K1G7

| MLS®#:  | A2179842 | Area:   | Thickwood    | Listing          | 11/19/24 | List Price: \$384,900      |
|---------|----------|---------|--------------|------------------|----------|----------------------------|
| Status: | Pending  | County: | Wood Buffalo | Date:<br>Change: | None     | Association: Fort McMurray |

| Feat:<br>: Feat:            | Landscaped<br>Driveway,Heated Garage,Off Street,RV Access/Parking,Single Garage Detached |                        |       |                |           |  |
|-----------------------------|------------------------------------------------------------------------------------------|------------------------|-------|----------------|-----------|--|
| ess:                        |                                                                                          |                        |       |                |           |  |
|                             |                                                                                          |                        |       | Garage Sz:     | 1         |  |
|                             |                                                                                          |                        |       | Ttl Park:      | 4         |  |
| Shape:                      |                                                                                          |                        |       | <u>Parking</u> |           |  |
|                             | 0,910 Sqit                                                                               | i u sqit.              | 1,190 |                |           |  |
| <u>nformation</u><br>Sz Ar: | 6,910 sqft                                                                               | Low Sqft:<br>Ttl Sqft: | 1,196 | Style:         | Bungalow  |  |
|                             | 19/9                                                                                     | Abv Sqft:              | 1,196 |                | • •       |  |
| Built:                      | 1979                                                                                     |                        |       | Baths:         | 2.0 (2 0) |  |
| Type.<br>/Town:             | Fort McMurray                                                                            | Finished Floor Are     | 22    | Beds:          | 4 (2 2 )  |  |
| Type:                       | Detached                                                                                 |                        |       | Layout         |           |  |
| Type:                       | Residential                                                                              |                        |       | 14             |           |  |
| eral Information            | I                                                                                        |                        |       | DOM            |           |  |

| Title:<br><b>Fee Simple</b><br>Legal Desc: | Zoning:<br>R1<br>7921223                                                                                                                                                                                                                                                                                                                                                                                                                                                                                                                                                                                                                                                                                                                                                                                                                                                                                                                                                                                                                                                                                                                                                                                                                                                                                          |  |  |  |  |
|--------------------------------------------|-------------------------------------------------------------------------------------------------------------------------------------------------------------------------------------------------------------------------------------------------------------------------------------------------------------------------------------------------------------------------------------------------------------------------------------------------------------------------------------------------------------------------------------------------------------------------------------------------------------------------------------------------------------------------------------------------------------------------------------------------------------------------------------------------------------------------------------------------------------------------------------------------------------------------------------------------------------------------------------------------------------------------------------------------------------------------------------------------------------------------------------------------------------------------------------------------------------------------------------------------------------------------------------------------------------------|--|--|--|--|
|                                            | Remarks                                                                                                                                                                                                                                                                                                                                                                                                                                                                                                                                                                                                                                                                                                                                                                                                                                                                                                                                                                                                                                                                                                                                                                                                                                                                                                           |  |  |  |  |
| Pub Rmks:                                  | RV PARKING, A/C, DETACHED GARAGE, 4-BEDROOMS, UPDATED KITCHEN. Welcome to 235 Cornwall Drive, a charming bungalow in the heart of Thickwood! Nestled across the street from the stunning Birchwood Trail system, this home offers the perfect balance of nature and convenience. Boasting four bedrooms and an office, this home provides ample space for families or anyone looking for room to grow. The main level features an updated kitchen, beautifully finished with rich hardwood flooring, creating a warm and inviting atmosphere. The heated single garage, complete with an attached shed, ensures incredible storage solutions for all your needs. The partially finished basement is brimming with potential—just a few personal touches will transform it into a fantastic rec room or additional living space for your family. The fully landscaped lot includes a spacious backyard with a large deck perfect for entertaining and a cozy fire pit to enjoy on cool evenings. Additional updates include a new air conditioning unit in 2022 and a hot water tank replacement in 2023. The property also features RV parking, making it ideal for adventurers. Don't miss this opportunity to make 235 Cornwall Drive your home—a perfect blend of comfort, convenience, and outdoor lifestyle! |  |  |  |  |
| Inclusions:                                | Fridge, stove, OTR microwave, dishwasher, washer and dryer, A/C, garage heater, current window coverings, fire pit                                                                                                                                                                                                                                                                                                                                                                                                                                                                                                                                                                                                                                                                                                                                                                                                                                                                                                                                                                                                                                                                                                                                                                                                |  |  |  |  |
| Property Listed By:                        | RE/MAX FORT MCMURRAY                                                                                                                                                                                                                                                                                                                                                                                                                                                                                                                                                                                                                                                                                                                                                                                                                                                                                                                                                                                                                                                                                                                                                                                                                                                                                              |  |  |  |  |