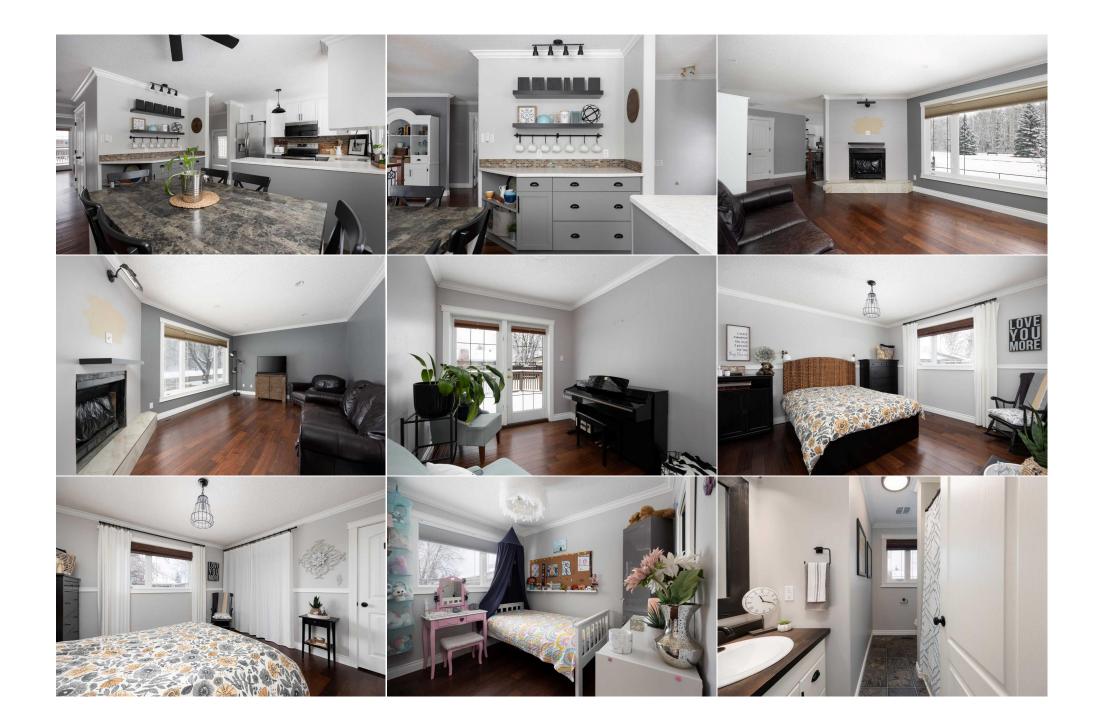

Utilities and Features

| Roof:<br>Heating:<br>Sewer:                                                                                  | Asphalt Shingle<br>Forced Air,Natural Gas |                 | Construction:<br><b>Vinyl Siding</b><br>Flooring: | Vinyl Siding                          |                |  |  |  |
|--------------------------------------------------------------------------------------------------------------|-------------------------------------------|-----------------|---------------------------------------------------|---------------------------------------|----------------|--|--|--|
| Ext Feat:                                                                                                    | Other                                     |                 | 5                                                 | Carpet,Ceramic Tile,Hardwood,Linoleum |                |  |  |  |
|                                                                                                              |                                           |                 | Water Source:                                     | •                                     |                |  |  |  |
|                                                                                                              |                                           |                 | Fnd/Bsmt:                                         |                                       |                |  |  |  |
|                                                                                                              |                                           | Poured Concrete |                                                   |                                       |                |  |  |  |
| Kitchen Appl: Central Air Conditioner, Dishwasher, Gas Stove, Microwave Hood Fan, Refrigerator, Washer/Dryer |                                           |                 |                                                   |                                       |                |  |  |  |
| Int Feat:                                                                                                    | See Remarks                               |                 |                                                   |                                       |                |  |  |  |
| Utilities:                                                                                                   |                                           |                 |                                                   |                                       |                |  |  |  |
|                                                                                                              |                                           |                 | Room Information                                  |                                       |                |  |  |  |
| Room                                                                                                         | Level                                     | Dimensions      | Room                                              | Level                                 | Dimensions     |  |  |  |
| 4pc Bathroom                                                                                                 | Main                                      | 9`5" x 7`7"     | Bedroom                                           | Main                                  | 10`1" x 9`4"   |  |  |  |
| Dining Room                                                                                                  | Main                                      | 12`3" x 8`4"    | Kitchen                                           | Main                                  | 12`3" x 8`8"   |  |  |  |
| Laundry                                                                                                      | Main                                      | 7`6" x 4`10"    | Living Room                                       | Main                                  | 17`5" x 11`11" |  |  |  |
| Office                                                                                                       | Main                                      | 9`4" x 8`2"     | Bedroom - Primary                                 | Main                                  | 12`9" x 12`4"  |  |  |  |
| 3pc Bathroom                                                                                                 | Basement                                  | 8`5" x 8`5"     | Bedroom                                           | Basement                              | 17`9" x 11`9"  |  |  |  |
| Bedroom                                                                                                      | Basement                                  | 13`0" x 11`9"   | Game Room                                         | Basement                              | 26`4" x 11`11" |  |  |  |
|                                                                                                              |                                           |                 | Legal/Tax/Financial                               |                                       |                |  |  |  |

| Title:<br><b>Fee Simple</b><br>Legal Desc: | Zoning:<br>R1<br>7921223                                                                                                                                                                                                                                                                                                                                                                                                                                                                                                                                                                                                                                                                                                                                                                                                                                                                                                                                                                                                                                                                                                                                                                                                                                                                                          |  |  |  |  |
|--------------------------------------------|-------------------------------------------------------------------------------------------------------------------------------------------------------------------------------------------------------------------------------------------------------------------------------------------------------------------------------------------------------------------------------------------------------------------------------------------------------------------------------------------------------------------------------------------------------------------------------------------------------------------------------------------------------------------------------------------------------------------------------------------------------------------------------------------------------------------------------------------------------------------------------------------------------------------------------------------------------------------------------------------------------------------------------------------------------------------------------------------------------------------------------------------------------------------------------------------------------------------------------------------------------------------------------------------------------------------|--|--|--|--|
|                                            | Remarks                                                                                                                                                                                                                                                                                                                                                                                                                                                                                                                                                                                                                                                                                                                                                                                                                                                                                                                                                                                                                                                                                                                                                                                                                                                                                                           |  |  |  |  |
| Pub Rmks:                                  | RV PARKING, A/C, DETACHED GARAGE, 4-BEDROOMS, UPDATED KITCHEN. Welcome to 235 Cornwall Drive, a charming bungalow in the heart of Thickwood! Nestled across the street from the stunning Birchwood Trail system, this home offers the perfect balance of nature and convenience. Boasting four bedrooms and an office, this home provides ample space for families or anyone looking for room to grow. The main level features an updated kitchen, beautifully finished with rich hardwood flooring, creating a warm and inviting atmosphere. The heated single garage, complete with an attached shed, ensures incredible storage solutions for all your needs. The partially finished basement is brimming with potential—just a few personal touches will transform it into a fantastic rec room or additional living space for your family. The fully landscaped lot includes a spacious backyard with a large deck perfect for entertaining and a cozy fire pit to enjoy on cool evenings. Additional updates include a new air conditioning unit in 2022 and a hot water tank replacement in 2023. The property also features RV parking, making it ideal for adventurers. Don't miss this opportunity to make 235 Cornwall Drive your home—a perfect blend of comfort, convenience, and outdoor lifestyle! |  |  |  |  |
| Inclusions:                                | Fridge, stove, OTR microwave, dishwasher, washer and dryer, A/C, garage heater, current window coverings, fire pit                                                                                                                                                                                                                                                                                                                                                                                                                                                                                                                                                                                                                                                                                                                                                                                                                                                                                                                                                                                                                                                                                                                                                                                                |  |  |  |  |
| Property Listed By:                        | RE/MAX FORT MCMURRAY                                                                                                                                                                                                                                                                                                                                                                                                                                                                                                                                                                                                                                                                                                                                                                                                                                                                                                                                                                                                                                                                                                                                                                                                                                                                                              |  |  |  |  |