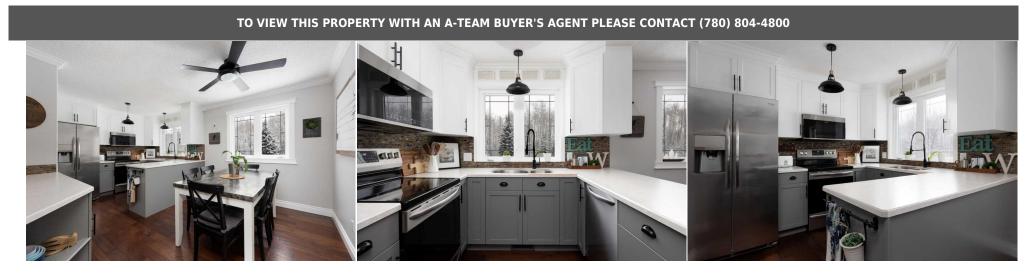

Utilities and Features

| Roof:<br>Heating:<br>Sewer:                                                                                  | Asphalt Shingle<br>Forced Air,Natural Gas |                 | Construction:<br><b>Vinyl Siding</b><br>Flooring: | Vinyl Siding                          |                |  |  |  |
|--------------------------------------------------------------------------------------------------------------|-------------------------------------------|-----------------|---------------------------------------------------|---------------------------------------|----------------|--|--|--|
| Ext Feat:                                                                                                    | Other                                     |                 | 5                                                 | Carpet,Ceramic Tile,Hardwood,Linoleum |                |  |  |  |
|                                                                                                              |                                           |                 | Water Source:                                     | •                                     |                |  |  |  |
|                                                                                                              |                                           |                 | Fnd/Bsmt:                                         |                                       |                |  |  |  |
|                                                                                                              |                                           | Poured Concrete |                                                   |                                       |                |  |  |  |
| Kitchen Appl: Central Air Conditioner, Dishwasher, Gas Stove, Microwave Hood Fan, Refrigerator, Washer/Dryer |                                           |                 |                                                   |                                       |                |  |  |  |
| Int Feat:                                                                                                    | See Remarks                               |                 |                                                   |                                       |                |  |  |  |
| Utilities:                                                                                                   |                                           |                 |                                                   |                                       |                |  |  |  |
|                                                                                                              |                                           |                 | Room Information                                  |                                       |                |  |  |  |
| Room                                                                                                         | Level                                     | Dimensions      | Room                                              | Level                                 | Dimensions     |  |  |  |
| 4pc Bathroom                                                                                                 | Main                                      | 9`5" x 7`7"     | Bedroom                                           | Main                                  | 10`1" x 9`4"   |  |  |  |
| Dining Room                                                                                                  | Main                                      | 12`3" x 8`4"    | Kitchen                                           | Main                                  | 12`3" x 8`8"   |  |  |  |
| Laundry                                                                                                      | Main                                      | 7`6" x 4`10"    | Living Room                                       | Main                                  | 17`5" x 11`11" |  |  |  |
| Office                                                                                                       | Main                                      | 9`4" x 8`2"     | Bedroom - Primary                                 | Main                                  | 12`9" x 12`4"  |  |  |  |
| 3pc Bathroom                                                                                                 | Basement                                  | 8`5" x 8`5"     | Bedroom                                           | Basement                              | 17`9" x 11`9"  |  |  |  |
| Bedroom                                                                                                      | Basement                                  | 13`0" x 11`9"   | Game Room                                         | Basement                              | 26`4" x 11`11" |  |  |  |
|                                                                                                              |                                           |                 | Legal/Tax/Financial                               |                                       |                |  |  |  |

| Title:<br><b>Fee Simple</b><br>Legal Desc: | Zoning:<br>R1<br>7921223                                                                                                                                                                                                                                                                                                                                                                                                                                                                                                                                                                                                                                                                                                                                                                                                                                                                                                                                                                                                                                                                                                                                                                                                                                                                                          |  |  |  |  |
|--------------------------------------------|-------------------------------------------------------------------------------------------------------------------------------------------------------------------------------------------------------------------------------------------------------------------------------------------------------------------------------------------------------------------------------------------------------------------------------------------------------------------------------------------------------------------------------------------------------------------------------------------------------------------------------------------------------------------------------------------------------------------------------------------------------------------------------------------------------------------------------------------------------------------------------------------------------------------------------------------------------------------------------------------------------------------------------------------------------------------------------------------------------------------------------------------------------------------------------------------------------------------------------------------------------------------------------------------------------------------|--|--|--|--|
|                                            | Remarks                                                                                                                                                                                                                                                                                                                                                                                                                                                                                                                                                                                                                                                                                                                                                                                                                                                                                                                                                                                                                                                                                                                                                                                                                                                                                                           |  |  |  |  |
| Pub Rmks:                                  | RV PARKING, A/C, DETACHED GARAGE, 4-BEDROOMS, UPDATED KITCHEN. Welcome to 235 Cornwall Drive, a charming bungalow in the heart of Thickwood! Nestled across the street from the stunning Birchwood Trail system, this home offers the perfect balance of nature and convenience. Boasting four bedrooms and an office, this home provides ample space for families or anyone looking for room to grow. The main level features an updated kitchen, beautifully finished with rich hardwood flooring, creating a warm and inviting atmosphere. The heated single garage, complete with an attached shed, ensures incredible storage solutions for all your needs. The partially finished basement is brimming with potential—just a few personal touches will transform it into a fantastic rec room or additional living space for your family. The fully landscaped lot includes a spacious backyard with a large deck perfect for entertaining and a cozy fire pit to enjoy on cool evenings. Additional updates include a new air conditioning unit in 2022 and a hot water tank replacement in 2023. The property also features RV parking, making it ideal for adventurers. Don't miss this opportunity to make 235 Cornwall Drive your home—a perfect blend of comfort, convenience, and outdoor lifestyle! |  |  |  |  |
| Inclusions:                                | Fridge, stove, OTR microwave, dishwasher, washer and dryer, A/C, garage heater, current window coverings, fire pit                                                                                                                                                                                                                                                                                                                                                                                                                                                                                                                                                                                                                                                                                                                                                                                                                                                                                                                                                                                                                                                                                                                                                                                                |  |  |  |  |
| Property Listed By:                        | RE/MAX FORT MCMURRAY                                                                                                                                                                                                                                                                                                                                                                                                                                                                                                                                                                                                                                                                                                                                                                                                                                                                                                                                                                                                                                                                                                                                                                                                                                                                                              |  |  |  |  |