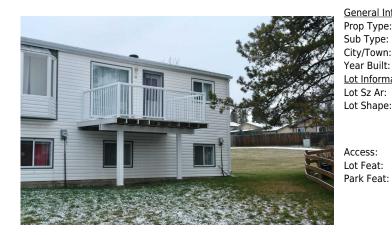

## 148 ROCK Bay, Fort McMurray T9K1B2

| MLS®#:  | A2179397 | Area:   | Thickwood    | Listing          | 11/15/24 | List Price: <b>\$214,900</b> |
|---------|----------|---------|--------------|------------------|----------|------------------------------|
| Status: | Active   | County: | Wood Buffalo | Date:<br>Change: | None     | Association: Fort McMurray   |

| al Information  |                                                                 |                   |     | DOM                                       |               |
|-----------------|-----------------------------------------------------------------|-------------------|-----|-------------------------------------------|---------------|
| ype:            | Residential                                                     |                   |     | 197                                       |               |
| vpe:            | Row/Townhouse                                                   |                   |     | Layout                                    |               |
| own:            | Fort McMurray                                                   | Finished Floor Ar | ea  | Beds:                                     | 3(12)         |
| uilt:           | 1977                                                            | Abv Sqft:         | 920 | Baths:                                    | 1.5 (1 1)     |
| <u>ormation</u> |                                                                 | Low Sqft:         |     | Style:                                    | 3 Level Split |
| Ar:             | 3,069 sqft                                                      | Ttl Sqft:         | 920 |                                           |               |
| ape:            |                                                                 |                   |     | <u>Parking</u><br>Ttl Park:<br>Garage Sz: | 3             |
| 5:              |                                                                 |                   |     |                                           |               |
| at:<br>eat:     | Back Lane,Back Yard,Backs on to Park/Green Space<br>Parking Pad |                   |     |                                           |               |

| Title:<br><b>Fee Simple</b> | Zoning:<br>R3                                                                                                                                                                                                                                                                                                                                                                                                                                                                                                                                                                                                                                                                         |  |  |  |  |
|-----------------------------|---------------------------------------------------------------------------------------------------------------------------------------------------------------------------------------------------------------------------------------------------------------------------------------------------------------------------------------------------------------------------------------------------------------------------------------------------------------------------------------------------------------------------------------------------------------------------------------------------------------------------------------------------------------------------------------|--|--|--|--|
| Legal Desc:                 | 7722544                                                                                                                                                                                                                                                                                                                                                                                                                                                                                                                                                                                                                                                                               |  |  |  |  |
|                             | Remarks                                                                                                                                                                                                                                                                                                                                                                                                                                                                                                                                                                                                                                                                               |  |  |  |  |
| Pub Rmks:                   | Located in the heart of Thickwood and just steps from Shopping and the Birchwood trials is this beautiful 3 level split townhouse. Everything has been done for you with newer siding/windows on the upper levels, shingles, newer bathroom fixtures through out, newer custom kitchen with stainless appliances and upgraded flooring through out, hot water tank is about 3 years old. The main floor is open concept with the kitchen and living room, upstairs is a large primary bedroom with a large patio overlooking the greenbelt, the lower level features 2 bedrooms, a 2 piece bath and the laundry. Just steps aways from the birchwood trails Sobeys and Kicking Horse. |  |  |  |  |
| Inclusions:                 | Fridge, Stove , dishwasher, OTR Microwave, washer, dryer,                                                                                                                                                                                                                                                                                                                                                                                                                                                                                                                                                                                                                             |  |  |  |  |
| Property Listed By:         | RE/MAX Connect                                                                                                                                                                                                                                                                                                                                                                                                                                                                                                                                                                                                                                                                        |  |  |  |  |