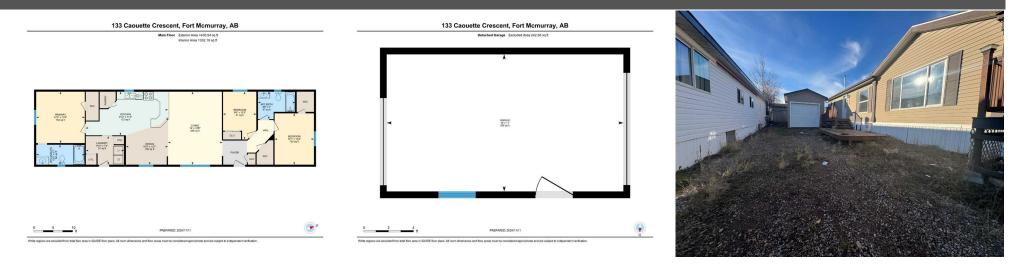

| eral Information  |                 |                   |       | DOM        |                    |
|-------------------|-----------------|-------------------|-------|------------|--------------------|
| Туре:             | Residential     |                   |       | 89         |                    |
| Гуре:             | Detached        |                   |       | Layout     |                    |
| Town:             | Fort McMurray   | Finished Floor Ar | ea    | Beds:      | 3 (3 )             |
| Built:            | 2008            | Abv Sqft:         | 1,430 | Baths:     | 2.0 (2 0)          |
| <u>nformation</u> |                 | Low Sqft:         |       | Style:     | Single Wide Mobile |
| z Ar:             | 6,037 sqft      | Ttl Sqft:         | 1,430 |            | Home               |
| hape:             |                 |                   |       |            |                    |
|                   |                 |                   |       | Parking    |                    |
|                   |                 |                   |       | Ttl Park:  | 2                  |
|                   |                 |                   |       | Garage Sz: |                    |
| SS:               |                 |                   |       | 5          |                    |
| eat:              | Landscaped,Lawn |                   |       |            |                    |
| Feat:             | Parking Pad     |                   |       |            |                    |

| Legal/Tax/Financial                             |                                                                                                                                                                                                                                                                                                                                                                                                                                                                                                                                                                                                                                                                                                                                                          |                                                            |                |  |  |
|-------------------------------------------------|----------------------------------------------------------------------------------------------------------------------------------------------------------------------------------------------------------------------------------------------------------------------------------------------------------------------------------------------------------------------------------------------------------------------------------------------------------------------------------------------------------------------------------------------------------------------------------------------------------------------------------------------------------------------------------------------------------------------------------------------------------|------------------------------------------------------------|----------------|--|--|
| Condo Fee:<br><b>\$280</b>                      |                                                                                                                                                                                                                                                                                                                                                                                                                                                                                                                                                                                                                                                                                                                                                          | Title:<br><b>Fee Simple</b><br>Fee Freq:<br><b>Monthly</b> | Zoning:<br>RMH |  |  |
| Legal Desc:                                     | 9622660                                                                                                                                                                                                                                                                                                                                                                                                                                                                                                                                                                                                                                                                                                                                                  |                                                            | Remarks        |  |  |
| Pub Rmks:<br>Inclusions:<br>Property Listed By: | Drive through heated Garage! Great for storing toys! There is room in behind the garage for more storage. There is another shed as well. With a minimal amount of<br>TLC, this home will shine again. Some unique features in the home :2 of the bedrooms have a walk in closet. There are two closets at the front door and one of<br>those is a walk in closet so great for storage. The walk in pantry can help you keep mini appliances off the counter tops and provide more storage. The big window i<br>the living room will provide tons or morning light into the property. Some new flooring and this property will pop! Property is being sold as is where is on<br>possession.<br>no chattels as is where is on possession<br>RE/MAX Connect |                                                            |                |  |  |