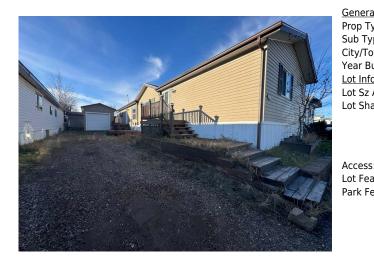

| eral Information  |                 |                   |       | DOM        |                    |
|-------------------|-----------------|-------------------|-------|------------|--------------------|
| Туре:             | Residential     |                   |       | 89         |                    |
| Гуре:             | Detached        |                   |       | Layout     |                    |
| Town:             | Fort McMurray   | Finished Floor Ar | ea    | Beds:      | 3 (3 )             |
| Built:            | 2008            | Abv Sqft:         | 1,430 | Baths:     | 2.0 (2 0)          |
| <u>nformation</u> |                 | Low Sqft:         |       | Style:     | Single Wide Mobile |
| z Ar:             | 6,037 sqft      | Ttl Sqft:         | 1,430 |            | Home               |
| hape:             |                 |                   |       |            |                    |
|                   |                 |                   |       | Parking    |                    |
|                   |                 |                   |       | Ttl Park:  | 2                  |
|                   |                 |                   |       | Garage Sz: |                    |
| SS:               |                 |                   |       | 5          |                    |
| eat:              | Landscaped,Lawn |                   |       |            |                    |
| Feat:             | Parking Pad     |                   |       |            |                    |

| Legal/Tax/Financial                             |                                                                                                                                                                                                                                                                                                                                                                                                                                                                                                                                                                                                                                                                                                                                                          |                                                            |                |  |  |
|-------------------------------------------------|----------------------------------------------------------------------------------------------------------------------------------------------------------------------------------------------------------------------------------------------------------------------------------------------------------------------------------------------------------------------------------------------------------------------------------------------------------------------------------------------------------------------------------------------------------------------------------------------------------------------------------------------------------------------------------------------------------------------------------------------------------|------------------------------------------------------------|----------------|--|--|
| Condo Fee:<br><b>\$280</b>                      |                                                                                                                                                                                                                                                                                                                                                                                                                                                                                                                                                                                                                                                                                                                                                          | Title:<br><b>Fee Simple</b><br>Fee Freq:<br><b>Monthly</b> | Zoning:<br>RMH |  |  |
| Legal Desc:                                     | 9622660                                                                                                                                                                                                                                                                                                                                                                                                                                                                                                                                                                                                                                                                                                                                                  |                                                            | Remarks        |  |  |
| Pub Rmks:<br>Inclusions:<br>Property Listed By: | Drive through heated Garage! Great for storing toys! There is room in behind the garage for more storage. There is another shed as well. With a minimal amount of<br>TLC, this home will shine again. Some unique features in the home :2 of the bedrooms have a walk in closet. There are two closets at the front door and one of<br>those is a walk in closet so great for storage. The walk in pantry can help you keep mini appliances off the counter tops and provide more storage. The big window i<br>the living room will provide tons or morning light into the property. Some new flooring and this property will pop! Property is being sold as is where is on<br>possession.<br>no chattels as is where is on possession<br>RE/MAX Connect |                                                            |                |  |  |