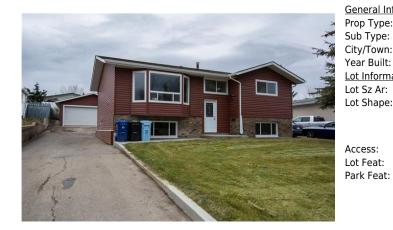

## 517 BEACON HILL Drive, Fort McMurray T9H 2R4

| MLS®#:  | A2178958 | Area:   | Beacon Hill  | Listing<br>Date: | 11/13/24 | List Price: <b>\$499,900</b> |
|---------|----------|---------|--------------|------------------|----------|------------------------------|
| Status: | Active   | County: | Wood Buffalo | Change:          | None     | Association: Fort McMurray   |

| ral Information |                   |                    |           | DOM           |           |
|-----------------|-------------------|--------------------|-----------|---------------|-----------|
| Туре:           | Residential       |                    |           | 38            |           |
| уре:            | Detached          |                    |           | <u>Layout</u> |           |
| own:            | Fort McMurray     | Finished Floor Are | <u>ea</u> | Beds:         | 5 (3 2 )  |
| Built:          | 1975              | Abv Sqft:          | 1,424     | Baths:        | 2.0 (2 0) |
| formation       |                   | Low Sqft:          |           | Style:        | Bi-Level  |
| z Ar:           | 6,600 sqft        | Ttl Sqft:          | 1,424     |               |           |
| nape:           | 0.00X0.00         |                    |           | Parking       |           |
|                 |                   |                    |           | Ttl Park:     | 5         |
|                 |                   |                    |           | Garage Sz:    | 2         |
| ss:             |                   |                    |           |               |           |
| eat:            | Greenbelt,Landsca | aped,Standard Shaj | ped Lot   |               |           |