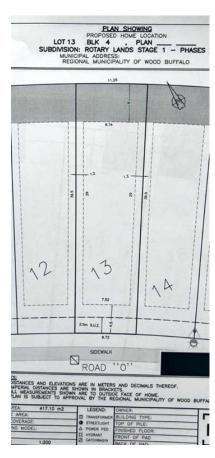

Pub Rmks:

Residential lot located in the ever so quiet neighbourhood of Henning Ridge. Walking distance from the Rotary golf course, quick drive to the Fort McMurray International Airport and much more. This lot is nearly 4500 sq/ft and has access to back lane. Site plan available. Listing Realtors disclose they are related to Inclusions: Property Listed By: owner of property. N/A ROYAL LEPAGE BENCHMARK