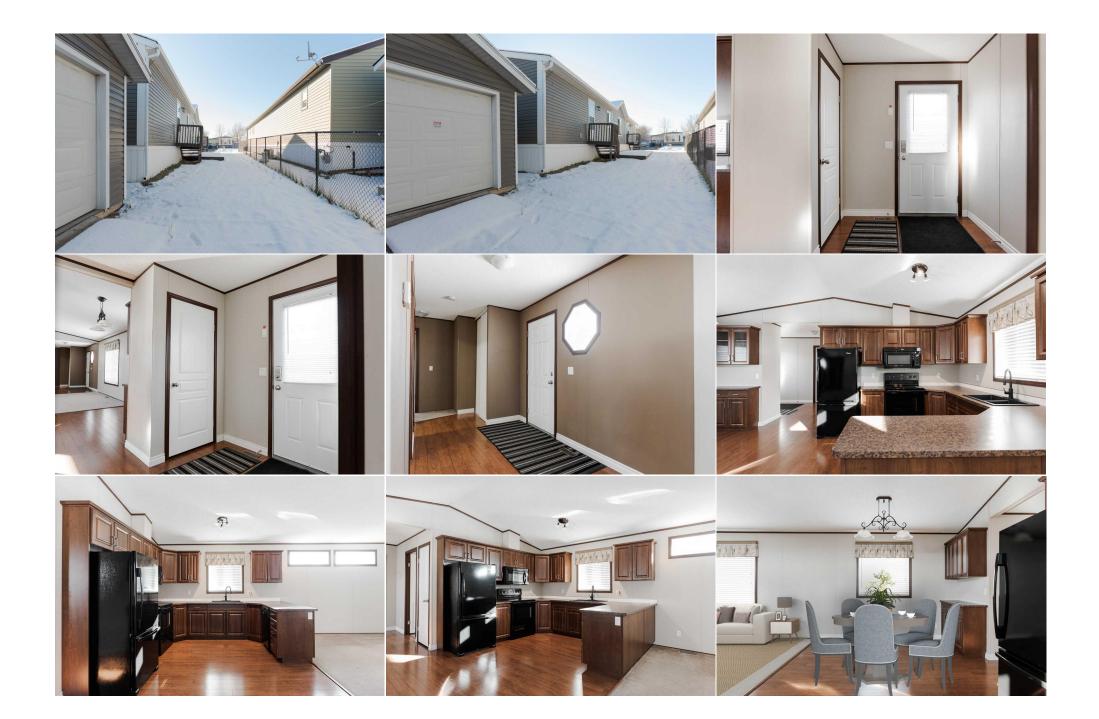

Utilities and Features

| Condo Fee:<br><b>\$330</b>                      | Fe<br>Fe                                                                                                                                                                                                                                                               | itle:<br><b>ee Simple</b><br>ee Freq:<br><b>Ionthly</b>                                                                                                                                                                                                                                                                                                                                                   | Zoning:<br>RMH |
|-------------------------------------------------|------------------------------------------------------------------------------------------------------------------------------------------------------------------------------------------------------------------------------------------------------------------------|-----------------------------------------------------------------------------------------------------------------------------------------------------------------------------------------------------------------------------------------------------------------------------------------------------------------------------------------------------------------------------------------------------------|----------------|
| Legal Desc:                                     | 9622660                                                                                                                                                                                                                                                                | Remarks                                                                                                                                                                                                                                                                                                                                                                                                   |                |
| Pub Rmks:<br>Inclusions:<br>Property Listed By: | appeal and a welcoming communit<br>cozy gas fireplace—perfect for gatl<br>effortless. Past the kitchen feature<br>conveniently located next to the p<br>find a great-sized yard, perfect for<br>warm summers, a large shed for ex<br>to make it your own! Schedule you | ty feel. As you step inside, you're greeted by a spacious foyer<br>therings and relaxation. The kitchen offers ample cupboard an<br>res the primary bedroom that is generously sized and has a pri<br>primary bedroom. Past the living room sits the three additional<br>r outdoor activities, gardening, or simply enjoying the seasons<br>extra storage, and the paved driveway, redone in 2015. With w |                |