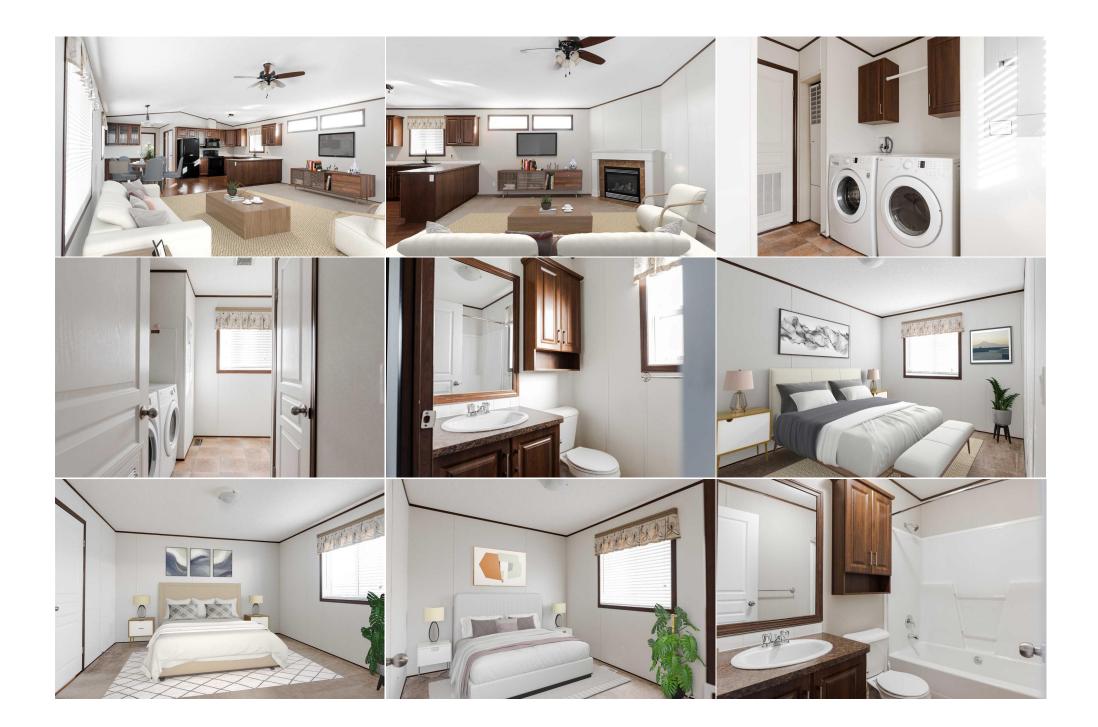

Utilities and Features

| Condo Fee:<br><b>\$330</b>                      | Fe<br>Fe                                                                                                                                                                                                                                                               | itle:<br><b>ee Simple</b><br>ee Freq:<br><b>Ionthly</b>                                                                                                                                                                                                                                                                                                                                                   | Zoning:<br>RMH |
|-------------------------------------------------|------------------------------------------------------------------------------------------------------------------------------------------------------------------------------------------------------------------------------------------------------------------------|-----------------------------------------------------------------------------------------------------------------------------------------------------------------------------------------------------------------------------------------------------------------------------------------------------------------------------------------------------------------------------------------------------------|----------------|
| Legal Desc:                                     | 9622660                                                                                                                                                                                                                                                                | Remarks                                                                                                                                                                                                                                                                                                                                                                                                   |                |
| Pub Rmks:<br>Inclusions:<br>Property Listed By: | appeal and a welcoming communit<br>cozy gas fireplace—perfect for gatl<br>effortless. Past the kitchen feature<br>conveniently located next to the p<br>find a great-sized yard, perfect for<br>warm summers, a large shed for ex<br>to make it your own! Schedule you | ty feel. As you step inside, you're greeted by a spacious foyer<br>therings and relaxation. The kitchen offers ample cupboard an<br>res the primary bedroom that is generously sized and has a pri<br>primary bedroom. Past the living room sits the three additional<br>r outdoor activities, gardening, or simply enjoying the seasons<br>extra storage, and the paved driveway, redone in 2015. With w |                |