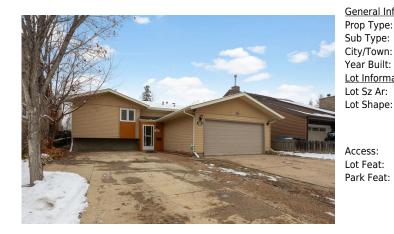

## 192 TORRIE Crescent, Fort McMurray T9K 1J7

| MLS®#:  | A2177523 | Area:   | Dickinsfield | Listing<br>Date: | 11/06/24 | List Price: <b>\$499,900</b> |
|---------|----------|---------|--------------|------------------|----------|------------------------------|
| Status: | Active   | County: | Wood Buffalo | Change:          | None     | Association: Fort McMurray   |

| Type:             | Residential                                            |                   |       | 45         |           |
|-------------------|--------------------------------------------------------|-------------------|-------|------------|-----------|
| Type:             | Detached                                               |                   |       | Layout     |           |
| Town:             | Fort McMurray                                          | Finished Floor Ar | ea    | Beds:      | 5 (3 2 )  |
| Built:            | 1981                                                   | Abv Sqft:         | 1,261 | Baths:     | 2.5 (2 1) |
| <u>nformation</u> |                                                        | Low Sqft:         |       | Style:     | Bi-Level  |
| z Ar:             | 6,488 sqft                                             | Ttl Sqft:         | 1,261 |            |           |
| ihape:            |                                                        |                   |       | Parking    |           |
|                   |                                                        |                   |       | Ttl Park:  | 5         |
|                   |                                                        |                   |       | Garage Sz: | 2         |
| ss:               |                                                        |                   |       | 5          |           |
| eat:              | Backs on to Park/Green Space,Lawn,Greenbelt,Landscaped |                   |       |            |           |
|                   |                                                        |                   |       |            |           |

| Legal/Tax/Financial                             |                                                                                                                                                                                                                                                                                                                                                                                                                                                                                                                                                                                                                                                                                                                                                                                                                                                                                                                                                                                                                                                                                                                                                                                                                                                                                                                                                                                                                                                                                                                                                                                                                                                                                                                                                                                                                                                                                                                                                                                                                                                                                                                                |  |  |  |  |
|-------------------------------------------------|--------------------------------------------------------------------------------------------------------------------------------------------------------------------------------------------------------------------------------------------------------------------------------------------------------------------------------------------------------------------------------------------------------------------------------------------------------------------------------------------------------------------------------------------------------------------------------------------------------------------------------------------------------------------------------------------------------------------------------------------------------------------------------------------------------------------------------------------------------------------------------------------------------------------------------------------------------------------------------------------------------------------------------------------------------------------------------------------------------------------------------------------------------------------------------------------------------------------------------------------------------------------------------------------------------------------------------------------------------------------------------------------------------------------------------------------------------------------------------------------------------------------------------------------------------------------------------------------------------------------------------------------------------------------------------------------------------------------------------------------------------------------------------------------------------------------------------------------------------------------------------------------------------------------------------------------------------------------------------------------------------------------------------------------------------------------------------------------------------------------------------|--|--|--|--|
| Title:<br><b>Fee Simple</b><br>Legal Desc:      | Zoning:<br>R1<br>8022549<br>Remarks                                                                                                                                                                                                                                                                                                                                                                                                                                                                                                                                                                                                                                                                                                                                                                                                                                                                                                                                                                                                                                                                                                                                                                                                                                                                                                                                                                                                                                                                                                                                                                                                                                                                                                                                                                                                                                                                                                                                                                                                                                                                                            |  |  |  |  |
| Pub Rmks:<br>Inclusions:<br>Property Listed By: | Discover 192 Torrie Crescent! Prime Location Backing on the Greenbelt and Steps from Elementary Schools! Welcome to 192 Torrie Crescent, a gem in the desirable subdivision of Dickinsfield! Nestled into a quiet cul-de-sac, walking distance to 2 elementary schools and backing directly onto the beautiful Birchwood Trails, this home combines tranquility and convenience in one unbeatable location. From the moment you arrive, you'll appreciate the abundance of parking options with a double attached garage, a spacious driveway, and an additional parking pad perfect for your RV, boat, or extra vehicles. The expanded front porch offers both a practical and welcoming space, doubling as a mudroom and providing easy access to the garage. Inside, the main floor features a thoughtfully upgraded eat-in kitchen. Renovated in 2012, this kitchen features rich cabinetry with soft-close drawers, a built-in pantry, under-cabinet lighting, and a generously sized island with extra storage and 2 outlets—perfect for all your baking needs. The living room, offers a large picture window, opens onto a serene backyard through sliding patio doors, making indoor-outdoor entertaining a breeze. Down the hallway, discover 3 bedrooms, including a primary suite with its own 3-piece ensuite featuring a walk-in tiled shower. The main bathroom is conveniently located between the bedrooms. The finished basement extends your living space with two additional bedrooms, a half-bath (that can easily be converted into a full bathroom), a laundry room, and a versatile living area roughed in with gas and electrical for a future fireplace if desired. Throughout the home, you'll find low-maintenance flooring with durable vinyl plank on the main level and laminate in other areas—no carpet here! The backyard offers a partially covered 2-tiered deck, dog run and 2 sheds. But the true showstopper is the direct access to the Birchwood Trails, this outdoor oasis invites year-round adventure—whether you're into cross-country skiing, biking, or running. Updates includ |  |  |  |  |