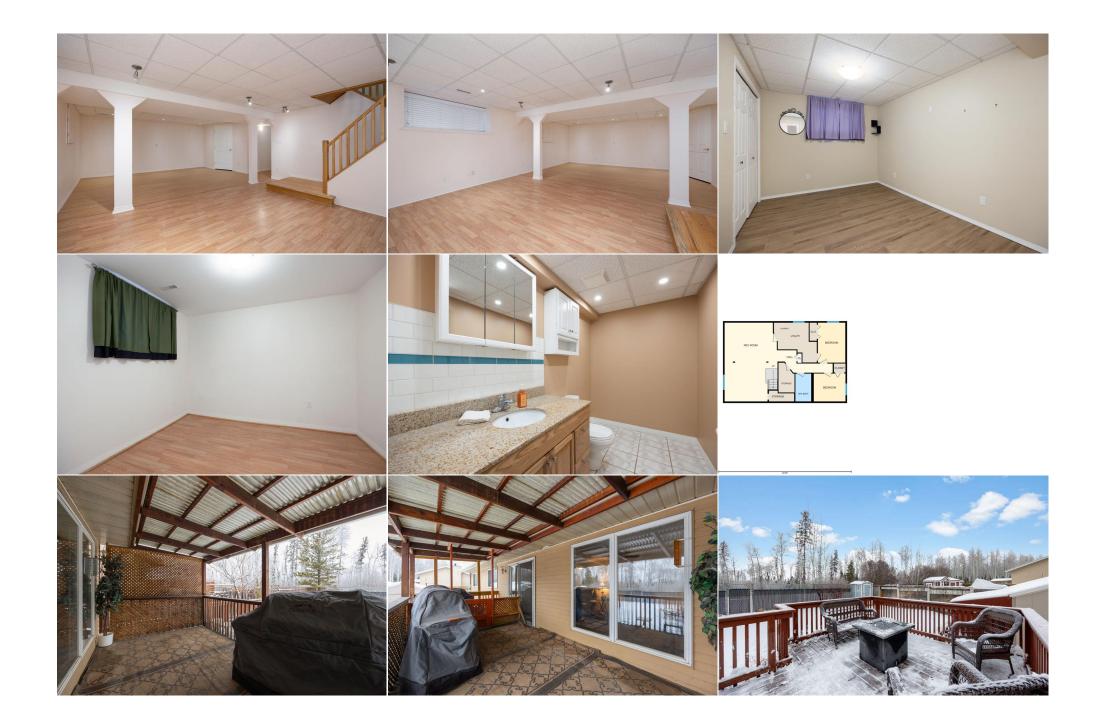

Double Garage Attached, Off Street, Parking Pad, RV Access/Parking

Utilities and Features

| Roof:<br>Heating:<br>Sewer: | Asphalt Shingle<br>Forced Air | 2                                                                                            |                 | Construction:<br><b>Concrete</b><br>Flooring: |          |               |  |  |  |  |
|-----------------------------|-------------------------------|----------------------------------------------------------------------------------------------|-----------------|-----------------------------------------------|----------|---------------|--|--|--|--|
| Ext Feat:                   | None                          | Linoleum,Vinyl Plank                                                                         |                 |                                               |          |               |  |  |  |  |
|                             |                               |                                                                                              |                 | Water Source:                                 |          |               |  |  |  |  |
|                             |                               |                                                                                              |                 | Fnd/Bsmt:                                     |          |               |  |  |  |  |
|                             |                               |                                                                                              | Poured Concrete |                                               |          |               |  |  |  |  |
| Kitchen Appl:               |                               | Dishwasher,Dryer,Garage Control(s),Refrigerator,See Remarks,Stove(s),Washer,Window Coverings |                 |                                               |          |               |  |  |  |  |
| Int Feat:<br>Utilities:     |                               | See Remarks                                                                                  |                 |                                               |          |               |  |  |  |  |
|                             |                               | Room Information                                                                             |                 |                                               |          |               |  |  |  |  |
| Room                        |                               | Level                                                                                        | Dimensions      | Room                                          | Level    | Dimensions    |  |  |  |  |
| 3pc Ensuite bat             | h                             | Main                                                                                         | 7`6" x 5`5"     | 4pc Bathroom                                  | Main     | 7`5" x 6`6"   |  |  |  |  |
| Bedroom                     |                               | Main                                                                                         | 11`5" x 12`3"   | Bedroom                                       | Main     | 8`8" x 11`4"  |  |  |  |  |
| Bedroom                     |                               | Main                                                                                         | 9`0" x 11`3"    | Kitchen                                       | Main     | 15`0" x 17`7" |  |  |  |  |
| Living Room                 |                               | Main                                                                                         | 20`7" x 11`4"   | 2pc Bathroom                                  | Basement | 5`2" x 9`2"   |  |  |  |  |
| Bedroom                     |                               | Basement                                                                                     | 10`5" x 9`2"    | Bedroom                                       | Basement | 9`0" x 13`2"  |  |  |  |  |
| Game Room                   |                               | Basement                                                                                     | 17`5" x 26`0"   | Storage                                       | Basement | 5`4" x 10`0"  |  |  |  |  |
| Furnace/Utility             | Room                          | Basement                                                                                     | 14`2" x 13`2"   | -                                             |          |               |  |  |  |  |

| Legal/Tax/Financial                             |                                                                                                                                                                                                                                                                                                                                                                                                                                                                                                                                                                                                                                                                                                                                                                                                                                                                                                                                                                                                                                                                                                                                                                                                                                                                                                                                                                                                                                                                                                                                                                                                                                                                                                                                                                                                                                                                                                                                                                                                                                                                                                                                |  |  |  |  |
|-------------------------------------------------|--------------------------------------------------------------------------------------------------------------------------------------------------------------------------------------------------------------------------------------------------------------------------------------------------------------------------------------------------------------------------------------------------------------------------------------------------------------------------------------------------------------------------------------------------------------------------------------------------------------------------------------------------------------------------------------------------------------------------------------------------------------------------------------------------------------------------------------------------------------------------------------------------------------------------------------------------------------------------------------------------------------------------------------------------------------------------------------------------------------------------------------------------------------------------------------------------------------------------------------------------------------------------------------------------------------------------------------------------------------------------------------------------------------------------------------------------------------------------------------------------------------------------------------------------------------------------------------------------------------------------------------------------------------------------------------------------------------------------------------------------------------------------------------------------------------------------------------------------------------------------------------------------------------------------------------------------------------------------------------------------------------------------------------------------------------------------------------------------------------------------------|--|--|--|--|
| Title:<br><b>Fee Simple</b><br>Legal Desc:      | Zoning:<br>R1<br>8022549<br>Remarks                                                                                                                                                                                                                                                                                                                                                                                                                                                                                                                                                                                                                                                                                                                                                                                                                                                                                                                                                                                                                                                                                                                                                                                                                                                                                                                                                                                                                                                                                                                                                                                                                                                                                                                                                                                                                                                                                                                                                                                                                                                                                            |  |  |  |  |
| Pub Rmks:<br>Inclusions:<br>Property Listed By: | Discover 192 Torrie Crescent! Prime Location Backing on the Greenbelt and Steps from Elementary Schools! Welcome to 192 Torrie Crescent, a gem in the desirable subdivision of Dickinsfield! Nestled into a quiet cul-de-sac, walking distance to 2 elementary schools and backing directly onto the beautiful Birchwood Trails, this home combines tranquility and convenience in one unbeatable location. From the moment you arrive, you'll appreciate the abundance of parking options with a double attached garage, a spacious driveway, and an additional parking pad perfect for your RV, boat, or extra vehicles. The expanded front porch offers both a practical and welcoming space, doubling as a mudroom and providing easy access to the garage. Inside, the main floor features a thoughtfully upgraded eat-in kitchen. Renovated in 2012, this kitchen features rich cabinetry with soft-close drawers, a built-in pantry, under-cabinet lighting, and a generously sized island with extra storage and 2 outlets—perfect for all your baking needs. The living room, offers a large picture window, opens onto a serene backyard through sliding patio doors, making indoor-outdoor entertaining a breeze. Down the hallway, discover 3 bedrooms, including a primary suite with its own 3-piece ensuite featuring a walk-in tiled shower. The main bathroom is conveniently located between the bedrooms. The finished basement extends your living space with two additional bedrooms, a half-bath (that can easily be converted into a full bathroom), a laundry room, and a versatile living area roughed in with gas and electrical for a future fireplace if desired. Throughout the home, you'll find low-maintenance flooring with durable vinyl plank on the main level and laminate in other areas—no carpet here! The backyard offers a partially covered 2-tiered deck, dog run and 2 sheds. But the true showstopper is the direct access to the Birchwood Trails, this outdoor oasis invites year-round adventure—whether you're into cross-country skiing, biking, or running. Updates includ |  |  |  |  |