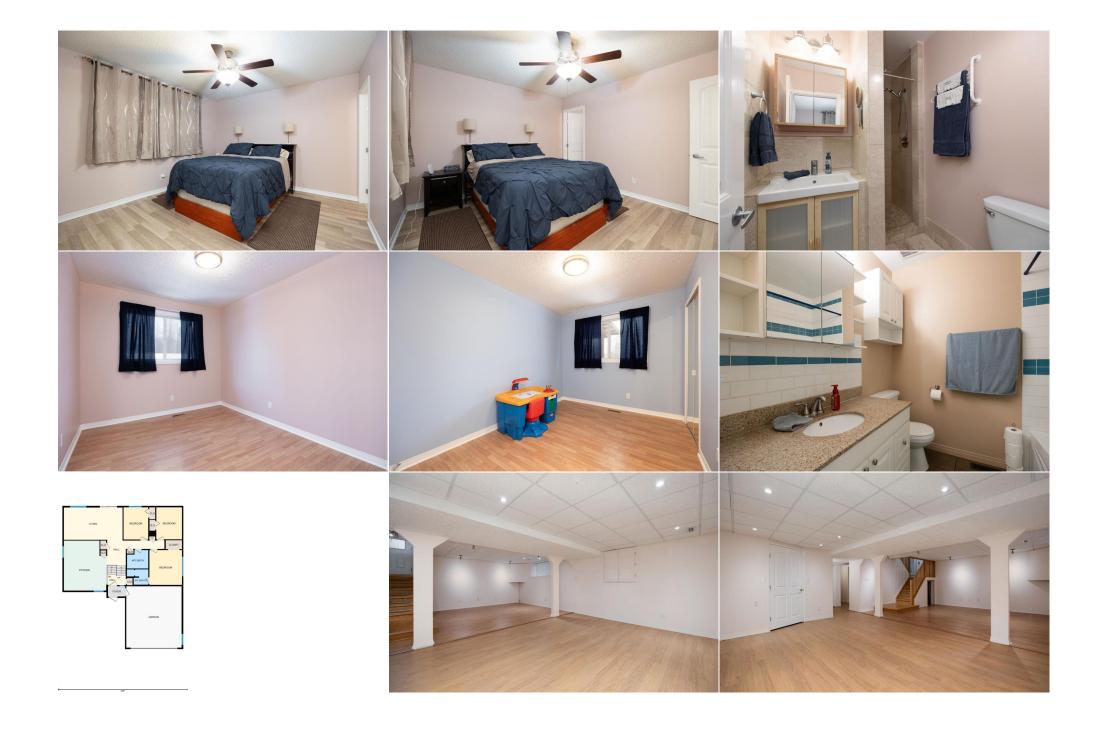

Double Garage Attached, Off Street, Parking Pad, RV Access/Parking

Utilities and Features

| Roof:<br>Heating:<br>Sewer: | Asphalt Shingle<br>Forced Air | 2                                                                                            |                 | Construction:<br><b>Concrete</b><br>Flooring: |          |               |  |  |  |  |
|-----------------------------|-------------------------------|----------------------------------------------------------------------------------------------|-----------------|-----------------------------------------------|----------|---------------|--|--|--|--|
| Ext Feat:                   | None                          | Linoleum,Vinyl Plank                                                                         |                 |                                               |          |               |  |  |  |  |
|                             |                               |                                                                                              |                 | Water Source:                                 |          |               |  |  |  |  |
|                             |                               |                                                                                              |                 | Fnd/Bsmt:                                     |          |               |  |  |  |  |
|                             |                               |                                                                                              | Poured Concrete |                                               |          |               |  |  |  |  |
| Kitchen Appl:               |                               | Dishwasher,Dryer,Garage Control(s),Refrigerator,See Remarks,Stove(s),Washer,Window Coverings |                 |                                               |          |               |  |  |  |  |
| Int Feat:<br>Utilities:     |                               | See Remarks                                                                                  |                 |                                               |          |               |  |  |  |  |
|                             |                               | Room Information                                                                             |                 |                                               |          |               |  |  |  |  |
| Room                        |                               | Level                                                                                        | Dimensions      | Room                                          | Level    | Dimensions    |  |  |  |  |
| 3pc Ensuite bat             | h                             | Main                                                                                         | 7`6" x 5`5"     | 4pc Bathroom                                  | Main     | 7`5" x 6`6"   |  |  |  |  |
| Bedroom                     |                               | Main                                                                                         | 11`5" x 12`3"   | Bedroom                                       | Main     | 8`8" x 11`4"  |  |  |  |  |
| Bedroom                     |                               | Main                                                                                         | 9`0" x 11`3"    | Kitchen                                       | Main     | 15`0" x 17`7" |  |  |  |  |
| Living Room                 |                               | Main                                                                                         | 20`7" x 11`4"   | 2pc Bathroom                                  | Basement | 5`2" x 9`2"   |  |  |  |  |
| Bedroom                     |                               | Basement                                                                                     | 10`5" x 9`2"    | Bedroom                                       | Basement | 9`0" x 13`2"  |  |  |  |  |
| Game Room                   |                               | Basement                                                                                     | 17`5" x 26`0"   | Storage                                       | Basement | 5`4" x 10`0"  |  |  |  |  |
| Furnace/Utility             | Room                          | Basement                                                                                     | 14`2" x 13`2"   | -                                             |          |               |  |  |  |  |

| Legal/Tax/Financial                             |                                                                                                                                                                                                                                                                                                                                                                                                                                                                                                                                                                                                                                                                                                                                                                                                                                                                                                                                                                                                                                                                                                                                                                                                                                                                                                                                                                                                                                                                                                                                                                                                                                                                                                                                                                                                                                                                                                                                                                                                                                                                                                                                |  |  |  |  |
|-------------------------------------------------|--------------------------------------------------------------------------------------------------------------------------------------------------------------------------------------------------------------------------------------------------------------------------------------------------------------------------------------------------------------------------------------------------------------------------------------------------------------------------------------------------------------------------------------------------------------------------------------------------------------------------------------------------------------------------------------------------------------------------------------------------------------------------------------------------------------------------------------------------------------------------------------------------------------------------------------------------------------------------------------------------------------------------------------------------------------------------------------------------------------------------------------------------------------------------------------------------------------------------------------------------------------------------------------------------------------------------------------------------------------------------------------------------------------------------------------------------------------------------------------------------------------------------------------------------------------------------------------------------------------------------------------------------------------------------------------------------------------------------------------------------------------------------------------------------------------------------------------------------------------------------------------------------------------------------------------------------------------------------------------------------------------------------------------------------------------------------------------------------------------------------------|--|--|--|--|
| Title:<br><b>Fee Simple</b><br>Legal Desc:      | Zoning:<br>R1<br>8022549<br>Remarks                                                                                                                                                                                                                                                                                                                                                                                                                                                                                                                                                                                                                                                                                                                                                                                                                                                                                                                                                                                                                                                                                                                                                                                                                                                                                                                                                                                                                                                                                                                                                                                                                                                                                                                                                                                                                                                                                                                                                                                                                                                                                            |  |  |  |  |
| Pub Rmks:<br>Inclusions:<br>Property Listed By: | Discover 192 Torrie Crescent! Prime Location Backing on the Greenbelt and Steps from Elementary Schools! Welcome to 192 Torrie Crescent, a gem in the desirable subdivision of Dickinsfield! Nestled into a quiet cul-de-sac, walking distance to 2 elementary schools and backing directly onto the beautiful Birchwood Trails, this home combines tranquility and convenience in one unbeatable location. From the moment you arrive, you'll appreciate the abundance of parking options with a double attached garage, a spacious driveway, and an additional parking pad perfect for your RV, boat, or extra vehicles. The expanded front porch offers both a practical and welcoming space, doubling as a mudroom and providing easy access to the garage. Inside, the main floor features a thoughtfully upgraded eat-in kitchen. Renovated in 2012, this kitchen features rich cabinetry with soft-close drawers, a built-in pantry, under-cabinet lighting, and a generously sized island with extra storage and 2 outlets—perfect for all your baking needs. The living room, offers a large picture window, opens onto a serene backyard through sliding patio doors, making indoor-outdoor entertaining a breeze. Down the hallway, discover 3 bedrooms, including a primary suite with its own 3-piece ensuite featuring a walk-in tiled shower. The main bathroom is conveniently located between the bedrooms. The finished basement extends your living space with two additional bedrooms, a half-bath (that can easily be converted into a full bathroom), a laundry room, and a versatile living area roughed in with gas and electrical for a future fireplace if desired. Throughout the home, you'll find low-maintenance flooring with durable vinyl plank on the main level and laminate in other areas—no carpet here! The backyard offers a partially covered 2-tiered deck, dog run and 2 sheds. But the true showstopper is the direct access to the Birchwood Trails, this outdoor oasis invites year-round adventure—whether you're into cross-country skiing, biking, or running. Updates includ |  |  |  |  |