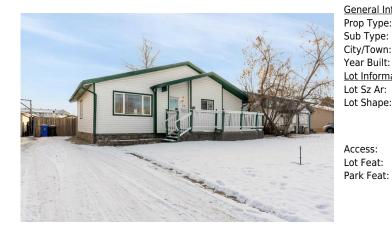

## 23 MACIVER Street, Fort McMurray T9K1Z6

| MLS®#:  | A2177031 | Area:   | Downtown     | Listing<br>Date: | 11/02/24 | List Price: \$339,900      |
|---------|----------|---------|--------------|------------------|----------|----------------------------|
| Status: | Active   | County: | Wood Buffalo | Change:          | None     | Association: Fort McMurray |

| eral Information  |                                                         |                     |          | DOM           |           |  |
|-------------------|---------------------------------------------------------|---------------------|----------|---------------|-----------|--|
| Туре:             | Residential                                             |                     |          | 49            |           |  |
| Туре:             | Detached                                                |                     |          | <u>Layout</u> |           |  |
| Town:             | Fort McMurray                                           | Finished Floor Area | <u>a</u> | Beds:         | 5 (3 2 )  |  |
| Built:            | 1972                                                    | Abv Sqft:           | 1,076    | Baths:        | 2.5 (2 1) |  |
| <u>nformation</u> |                                                         | Low Sqft:           |          | Style:        | Bungalow  |  |
| Sz Ar:            | 6,050 sqft                                              | Ttl Sqft:           | 1,076    |               |           |  |
| Shape:            |                                                         |                     |          | Parking       |           |  |
|                   |                                                         |                     |          | Ttl Park:     | 4         |  |
|                   |                                                         |                     |          | Garage Sz:    |           |  |
| ess:              |                                                         |                     |          |               |           |  |
| eat:              | Back Yard, Front Yard, Landscaped, Standard, Shaped Lot |                     |          |               |           |  |

Back Yard, Front Yard, Landscaped, Standard Shaped Lot Driveway, On Street, Parking Pad

Utilities and Features

| Roof:                                                                                                                                                                                       | Asphalt Shingle                         |                         | Construction:     |                                 |                   |  |  |
|---------------------------------------------------------------------------------------------------------------------------------------------------------------------------------------------|-----------------------------------------|-------------------------|-------------------|---------------------------------|-------------------|--|--|
| Heating:                                                                                                                                                                                    | Forced Air,Natural Gas                  | Vinyl Siding,Wood Frame |                   |                                 |                   |  |  |
| Sewer:                                                                                                                                                                                      |                                         |                         | Flooring:         |                                 |                   |  |  |
| Ext Feat:                                                                                                                                                                                   | Lighting, Private Entrance, Private Yar | d                       | Carpet,Ceramic    | 5                               |                   |  |  |
|                                                                                                                                                                                             | 5 5, 11 11, 11                          |                         | • •               | Tile,Hardwood,Laminate,Linoleum |                   |  |  |
|                                                                                                                                                                                             |                                         |                         | Water Source:     |                                 |                   |  |  |
|                                                                                                                                                                                             |                                         |                         | Fnd/Bsmt:         |                                 |                   |  |  |
|                                                                                                                                                                                             |                                         |                         | Poured Concrete   |                                 |                   |  |  |
| Kitchen Appl: Central Air Conditioner,Dishwasher,Dryer,Electric Stove,Refrigerator,Washer   Int Feat: No Animal Home,Open Floorplan,Separate Entrance,Vinyl Windows   Utilities: Utilities: |                                         |                         |                   |                                 |                   |  |  |
| otinities.                                                                                                                                                                                  |                                         |                         | Room Information  |                                 |                   |  |  |
| Room                                                                                                                                                                                        | Level                                   | Dimensions              | <u>Room</u>       | Level                           | <u>Dimensions</u> |  |  |
| 2pc Ensuite ba                                                                                                                                                                              | ath Main                                | 4`3" x 5`0"             | 4pc Bathroom      | Main                            | 8`1" x 4`9"       |  |  |
| Bedroom                                                                                                                                                                                     | Main                                    | 9`8" x 9`3"             | Bedroom           | Main                            | 8`8" x 8`10"      |  |  |
| Dining Room                                                                                                                                                                                 | Main                                    | 9`9" x 9`11"            | Kitchen           | Main                            | 13`0" x 12`9"     |  |  |
| Living Room                                                                                                                                                                                 | Main                                    | 11`10" x 15`4"          | Bedroom - Primary | Main                            | 12`11" x 10`8"    |  |  |
| 3pc Bathroom                                                                                                                                                                                | Basement                                | 5`2" x 5`9"             | Bedroom           | Basement                        | 10`6" x 13`10"    |  |  |
| Bedroom                                                                                                                                                                                     | Basement                                | 9`11" x 9`2"            | Den               | Basement                        | 9`7" x 13`4"      |  |  |