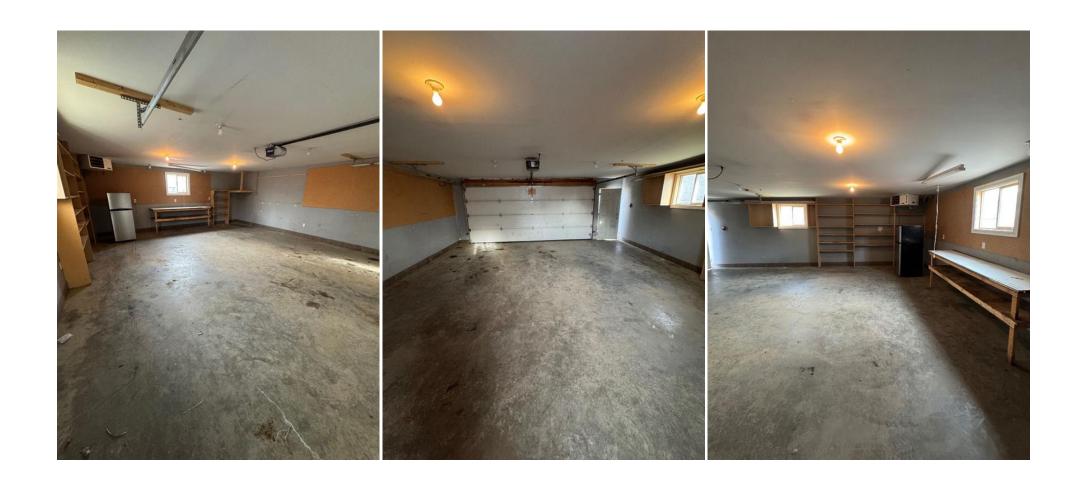

## **Room Information**

| Poom                    | Lovel                                                                                                                                                                                                                                                                                                                            | Dimensions              | Poom                   | Lovel                       | Dimensions                                 |
|-------------------------|----------------------------------------------------------------------------------------------------------------------------------------------------------------------------------------------------------------------------------------------------------------------------------------------------------------------------------|-------------------------|------------------------|-----------------------------|--------------------------------------------|
| Room<br>Rodroom Drimani | <u>Level</u><br><b>Main</b>                                                                                                                                                                                                                                                                                                      | 11`0" x 10`1"           | Room<br><b>Bedroom</b> | <u>Level</u><br><b>Main</b> | 10`0" x 10`4"                              |
| Bedroom - Primary       |                                                                                                                                                                                                                                                                                                                                  |                         |                        |                             |                                            |
| Bedroom                 | Main                                                                                                                                                                                                                                                                                                                             | 9`10" x 10`0"           | Dining Room            | Main                        | 10`10" x 6`2"                              |
| Living Room             | Main                                                                                                                                                                                                                                                                                                                             | 15`11" x 11`7"          | Kitchen                | Main                        | 10`10" x 10`6"                             |
| 4pc Bathroom            | Main                                                                                                                                                                                                                                                                                                                             | 4`11" x 8`7"            | Bedroom                | Basement                    | 10`3" x 11`4"                              |
| 3pc Bathroom            | Basement                                                                                                                                                                                                                                                                                                                         | 4`3" x 7`8"             | Bedroom                | Basement                    | 12`4" x 10`1"                              |
| 4pc Bathroom            | Basement                                                                                                                                                                                                                                                                                                                         | 6`9" x 5`7"             | Game Room              | Basement                    | 10`9" x 7`8"                               |
| Furnace/Utility Room    | Basement                                                                                                                                                                                                                                                                                                                         | 5`7" x 5`10"            |                        |                             |                                            |
|                         |                                                                                                                                                                                                                                                                                                                                  |                         | Legal/Tax/Financial    |                             |                                            |
| Title:                  |                                                                                                                                                                                                                                                                                                                                  | Zoning:                 |                        |                             |                                            |
| Fee Simple              |                                                                                                                                                                                                                                                                                                                                  | R1                      |                        |                             |                                            |
| Legal Desc:             | 7620092                                                                                                                                                                                                                                                                                                                          |                         |                        |                             |                                            |
| J                       |                                                                                                                                                                                                                                                                                                                                  |                         | Remarks                |                             |                                            |
| Pub Rmks:               | This home features a **SEPARATE ENTRANCE** and a **double garage**, making it ideal for a growing family or for generating income from the basement suite.                                                                                                                                                                       |                         |                        |                             |                                            |
|                         |                                                                                                                                                                                                                                                                                                                                  | -                       |                        |                             | fully fenced backyard offers privacy, with |
|                         | no direct neighbors behind thanks to the lane access. You'll love the large deck, heated 22 x 26 ft garage, and ample parking in the long driveway. Inside, the cheerful eat-in kitchen flows into a cozy living room. The upper level boasts three bedrooms with generous closets and a full bathroom. The separate entrance at |                         |                        |                             |                                            |
|                         |                                                                                                                                                                                                                                                                                                                                  |                         |                        |                             |                                            |
|                         | the back leads to a fu                                                                                                                                                                                                                                                                                                           | lly developed basement. |                        |                             |                                            |
| Inclusions:             | AS IS WHERE IS                                                                                                                                                                                                                                                                                                                   |                         |                        |                             |                                            |
| Property Listed By:     | RE/MAX FORT MCMUR                                                                                                                                                                                                                                                                                                                | DAV.                    |                        |                             |                                            |