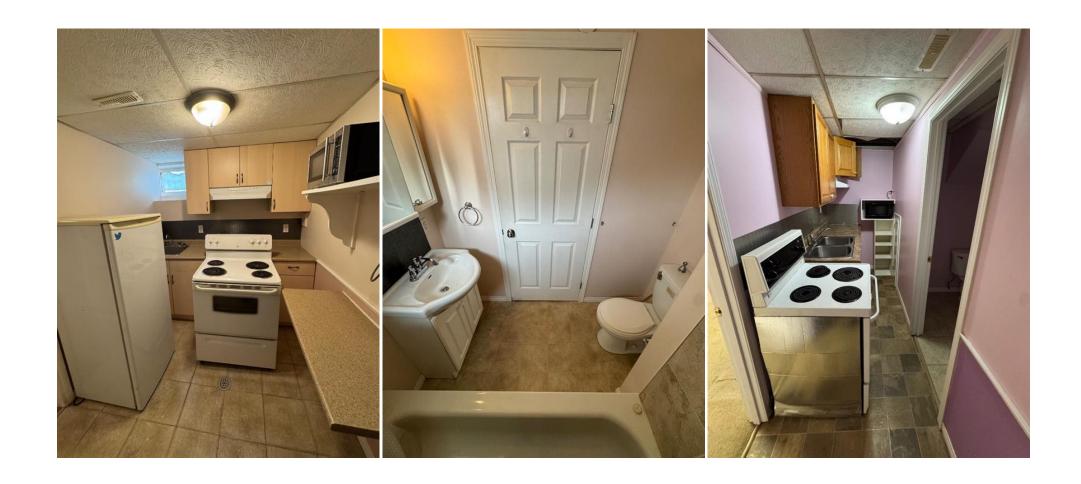

## **Room Information**

| Poom                    | Lovel                                                                                                                                                                                                                                                                                                                            | Dimensions              | Poom                   | Lovel                       | Dimensions                                 |
|-------------------------|----------------------------------------------------------------------------------------------------------------------------------------------------------------------------------------------------------------------------------------------------------------------------------------------------------------------------------|-------------------------|------------------------|-----------------------------|--------------------------------------------|
| Room<br>Rodroom Drimani | <u>Level</u><br><b>Main</b>                                                                                                                                                                                                                                                                                                      | 11`0" x 10`1"           | Room<br><b>Bedroom</b> | <u>Level</u><br><b>Main</b> | 10`0" x 10`4"                              |
| Bedroom - Primary       |                                                                                                                                                                                                                                                                                                                                  |                         |                        |                             |                                            |
| Bedroom                 | Main                                                                                                                                                                                                                                                                                                                             | 9`10" x 10`0"           | Dining Room            | Main                        | 10`10" x 6`2"                              |
| Living Room             | Main                                                                                                                                                                                                                                                                                                                             | 15`11" x 11`7"          | Kitchen                | Main                        | 10`10" x 10`6"                             |
| 4pc Bathroom            | Main                                                                                                                                                                                                                                                                                                                             | 4`11" x 8`7"            | Bedroom                | Basement                    | 10`3" x 11`4"                              |
| 3pc Bathroom            | Basement                                                                                                                                                                                                                                                                                                                         | 4`3" x 7`8"             | Bedroom                | Basement                    | 12`4" x 10`1"                              |
| 4pc Bathroom            | Basement                                                                                                                                                                                                                                                                                                                         | 6`9" x 5`7"             | Game Room              | Basement                    | 10`9" x 7`8"                               |
| Furnace/Utility Room    | Basement                                                                                                                                                                                                                                                                                                                         | 5`7" x 5`10"            |                        |                             |                                            |
|                         |                                                                                                                                                                                                                                                                                                                                  |                         | Legal/Tax/Financial    |                             |                                            |
| Title:                  |                                                                                                                                                                                                                                                                                                                                  | Zoning:                 |                        |                             |                                            |
| Fee Simple              |                                                                                                                                                                                                                                                                                                                                  | R1                      |                        |                             |                                            |
| Legal Desc:             | 7620092                                                                                                                                                                                                                                                                                                                          |                         |                        |                             |                                            |
| J                       |                                                                                                                                                                                                                                                                                                                                  |                         | Remarks                |                             |                                            |
| Pub Rmks:               | This home features a **SEPARATE ENTRANCE** and a **double garage**, making it ideal for a growing family or for generating income from the basement suite.                                                                                                                                                                       |                         |                        |                             |                                            |
|                         |                                                                                                                                                                                                                                                                                                                                  | -                       |                        |                             | fully fenced backyard offers privacy, with |
|                         | no direct neighbors behind thanks to the lane access. You'll love the large deck, heated 22 x 26 ft garage, and ample parking in the long driveway. Inside, the cheerful eat-in kitchen flows into a cozy living room. The upper level boasts three bedrooms with generous closets and a full bathroom. The separate entrance at |                         |                        |                             |                                            |
|                         |                                                                                                                                                                                                                                                                                                                                  |                         |                        |                             |                                            |
|                         | the back leads to a fu                                                                                                                                                                                                                                                                                                           | lly developed basement. |                        |                             |                                            |
| Inclusions:             | AS IS WHERE IS                                                                                                                                                                                                                                                                                                                   |                         |                        |                             |                                            |
| Property Listed By:     | RE/MAX FORT MCMUR                                                                                                                                                                                                                                                                                                                | DAV.                    |                        |                             |                                            |