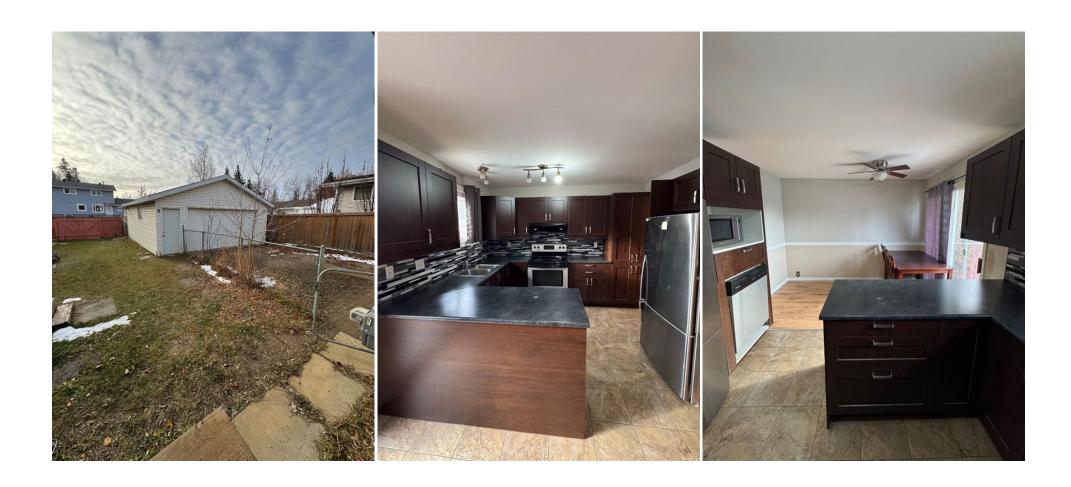

## **Room Information**

| Poom                    | Lovel                                                                                                                                                                                                                                                                                                                            | Dimensions              | Poom                   | Lovel                       | Dimensions                                 |
|-------------------------|----------------------------------------------------------------------------------------------------------------------------------------------------------------------------------------------------------------------------------------------------------------------------------------------------------------------------------|-------------------------|------------------------|-----------------------------|--------------------------------------------|
| Room<br>Rodroom Drimani | <u>Level</u><br><b>Main</b>                                                                                                                                                                                                                                                                                                      | 11`0" x 10`1"           | Room<br><b>Bedroom</b> | <u>Level</u><br><b>Main</b> | 10`0" x 10`4"                              |
| Bedroom - Primary       |                                                                                                                                                                                                                                                                                                                                  |                         |                        |                             |                                            |
| Bedroom                 | Main                                                                                                                                                                                                                                                                                                                             | 9`10" x 10`0"           | Dining Room            | Main                        | 10`10" x 6`2"                              |
| Living Room             | Main                                                                                                                                                                                                                                                                                                                             | 15`11" x 11`7"          | Kitchen                | Main                        | 10`10" x 10`6"                             |
| 4pc Bathroom            | Main                                                                                                                                                                                                                                                                                                                             | 4`11" x 8`7"            | Bedroom                | Basement                    | 10`3" x 11`4"                              |
| 3pc Bathroom            | Basement                                                                                                                                                                                                                                                                                                                         | 4`3" x 7`8"             | Bedroom                | Basement                    | 12`4" x 10`1"                              |
| 4pc Bathroom            | Basement                                                                                                                                                                                                                                                                                                                         | 6`9" x 5`7"             | Game Room              | Basement                    | 10`9" x 7`8"                               |
| Furnace/Utility Room    | Basement                                                                                                                                                                                                                                                                                                                         | 5`7" x 5`10"            |                        |                             |                                            |
|                         |                                                                                                                                                                                                                                                                                                                                  |                         | Legal/Tax/Financial    |                             |                                            |
| Title:                  |                                                                                                                                                                                                                                                                                                                                  | Zoning:                 |                        |                             |                                            |
| Fee Simple              |                                                                                                                                                                                                                                                                                                                                  | R1                      |                        |                             |                                            |
| Legal Desc:             | 7620092                                                                                                                                                                                                                                                                                                                          |                         |                        |                             |                                            |
| J                       |                                                                                                                                                                                                                                                                                                                                  |                         | Remarks                |                             |                                            |
| Pub Rmks:               | This home features a **SEPARATE ENTRANCE** and a **double garage**, making it ideal for a growing family or for generating income from the basement suite.                                                                                                                                                                       |                         |                        |                             |                                            |
|                         |                                                                                                                                                                                                                                                                                                                                  | -                       |                        |                             | fully fenced backyard offers privacy, with |
|                         | no direct neighbors behind thanks to the lane access. You'll love the large deck, heated 22 x 26 ft garage, and ample parking in the long driveway. Inside, the cheerful eat-in kitchen flows into a cozy living room. The upper level boasts three bedrooms with generous closets and a full bathroom. The separate entrance at |                         |                        |                             |                                            |
|                         |                                                                                                                                                                                                                                                                                                                                  |                         |                        |                             |                                            |
|                         | the back leads to a fu                                                                                                                                                                                                                                                                                                           | lly developed basement. |                        |                             |                                            |
| Inclusions:             | AS IS WHERE IS                                                                                                                                                                                                                                                                                                                   |                         |                        |                             |                                            |
| Property Listed By:     | RE/MAX FORT MCMUR                                                                                                                                                                                                                                                                                                                | DAV.                    |                        |                             |                                            |