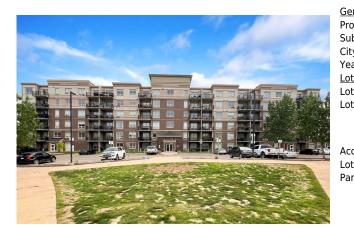

## 135B SANDPIPER Road #2614, Fort McMurray T9K0N3

| MLS®#:  | A2175802 | Area:   | Eagle Ridge  | Listing<br>Date: | 10/28/24 | List Price: <b>\$229,900</b> |
|---------|----------|---------|--------------|------------------|----------|------------------------------|
| Status: | Pending  | County: | Wood Buffalo | Change:          | None     | Association: Fort McMurray   |

| Seneral Information   |                                                    |                   |           | DOM           |           |
|-----------------------|----------------------------------------------------|-------------------|-----------|---------------|-----------|
| rop Type:             | Residential                                        |                   |           | 63            |           |
| ub Type:              | Apartment                                          |                   |           | <u>Layout</u> |           |
| City/Town:            | Fort McMurray                                      | Finished Floor Ar | <u>ea</u> | Beds:         | 2 (2 )    |
| ear Built:            | 2008                                               | Abv Sqft:         | 889       | Baths:        | 2.0 (2 0) |
| <u>ot Information</u> |                                                    | Low Sqft:         |           | Style:        | Apartment |
| ot Sz Ar:             |                                                    | Ttl Sqft:         | 889       |               |           |
| ot Shape:             |                                                    |                   |           | Parking       |           |
|                       |                                                    |                   |           | Ttl Park:     | 2         |
|                       |                                                    |                   |           | Garage Sz:    | 2         |
| ccess:                |                                                    |                   |           |               |           |
| ot Feat:              |                                                    |                   |           |               |           |
| ark Feat:             | Owned, Secured, Stall, Tandem, Titled, Underground |                   |           |               |           |