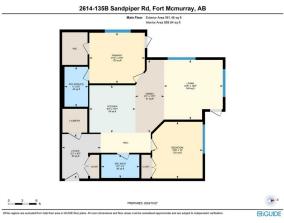

Utilities and Features

| Roof:<br>Heating:<br>Sewer:<br>Ext Feat:                       | Baseboard<br>Balcony |                                              |                                                                            | Construction:<br>Concrete<br>Flooring:<br>Carpet,Laminate,Tile<br>Water Source:                       |                                              |                                                                            |
|----------------------------------------------------------------|----------------------|----------------------------------------------|----------------------------------------------------------------------------|-------------------------------------------------------------------------------------------------------|----------------------------------------------|----------------------------------------------------------------------------|
| Kitchen Appl:<br>Int Feat:<br>Utilities:                       |                      |                                              | ic Oven,Refrigerator,Washer/Dryer<br>Animal Home,No Smoking Home           | Fnd/Bsmt:<br>Room Information                                                                         |                                              |                                                                            |
|                                                                |                      |                                              |                                                                            | Room mormation                                                                                        |                                              |                                                                            |
| <u>Room</u><br>4pc Bathroom<br>Bedroom<br>Foyer<br>Living Room |                      | <u>Level</u><br>Main<br>Main<br>Main<br>Main | Dimensions<br>5`0" x 8`1"<br>12`0" x 10`9"<br>9`5" x 8`2"<br>12`8" x 12`6" | <u>Room</u><br>4pc Ensuite bath<br>Dining Room<br>Kitchen<br>Bedroom - Primary<br>Legal/Tax/Financial | <u>Level</u><br>Main<br>Main<br>Main<br>Main | Dimensions<br>8`5" x 5`0"<br>15`5" x 6`1"<br>10`1" x 9`9"<br>10`9" x 11`9" |
| Condo Fee:<br><b>\$529</b>                                     |                      |                                              | Title:<br><b>Fee Simple</b>                                                |                                                                                                       | Zoning:<br><b>R5</b>                         |                                                                            |