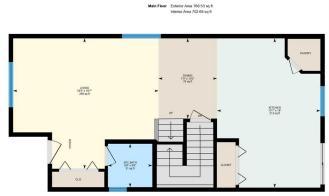

## TO VIEW THIS PROPERTY WITH AN A-TEAM BUYER'S AGENT PLEASE CONTACT (780) 804-4800

2nd Floor Exterior Area 765.64 sq ft Interior Area 701.74 sq ft