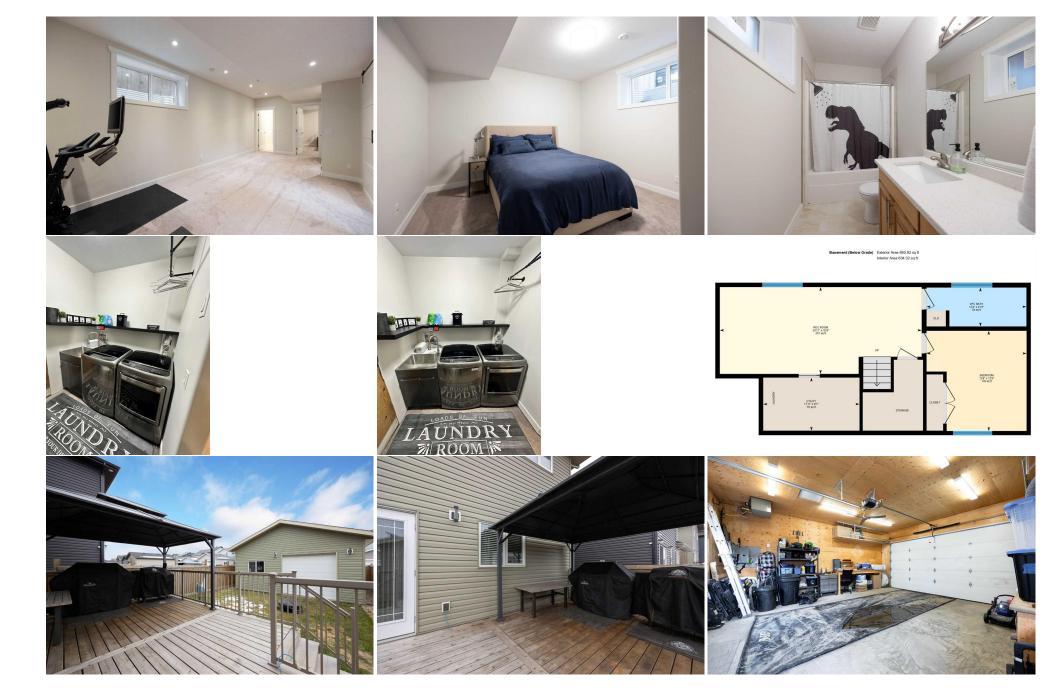

Yard,Gazebo,Standard Shaped Lot васк

Double Garage Detached, Driveway, Garage Faces Rear, Heated Garage

Utilities and Features

| Roof: Asphalt Shingl<br>Heating: Forced Air,Nat<br>Sewer:<br>Ext Feat: Private Yard<br>Kitchen Appl:<br>Int Feat:<br>Utilities: |        | ural Gas<br>Dishwasher,Dryer,M                      | icrowave,Refrigerator,Stove(s),Wash<br>ichen Island,Open Floorplan,Pantry,W                     | · ·                                                                             | Vinyl Siding<br>Flooring:<br>Carpet,Tile,Wood<br>Water Source:<br>Fnd/Bsmt:<br>Poured Concrete<br>low Coverings |                                                                                            |  |
|---------------------------------------------------------------------------------------------------------------------------------|--------|-----------------------------------------------------|-------------------------------------------------------------------------------------------------|---------------------------------------------------------------------------------|-----------------------------------------------------------------------------------------------------------------|--------------------------------------------------------------------------------------------|--|
|                                                                                                                                 |        |                                                     |                                                                                                 | Room Information                                                                |                                                                                                                 |                                                                                            |  |
| Room<br>Living Room<br>Kitchen<br>Bedroom - Prin<br>4pc Bathroom<br>Bedroom                                                     | •      | Level<br>Main<br>Main<br>Second<br>Second<br>Second | Dimensions<br>16`7" x 18`5"<br>19`0" x 13`1"<br>11`11" x 15`11"<br>6`7" x 9`4"<br>9`3" x 10`10" | Room<br>Dining Room<br>2pc Bathroom<br>3pc Ensuite bath<br>Bedroom<br>Game Room | <u>Level</u><br>Main<br>Main<br>Second<br>Second<br>Basement                                                    | Dimensions<br>10`2" x 7`5"<br>5`6" x 5`8"<br>6`7" x 7`5"<br>9`3" x 11`4"<br>10`9" x 24`11" |  |
| Bedroom<br>Furnace/Utility                                                                                                      | y Room | Basement<br>Basement                                | 12`5" x 12`4"<br>6`7" x 11`11"                                                                  | 4pc Bathroom                                                                    | Basement                                                                                                        | 4`10" x 12`4"                                                                              |  |

| Legal/Tax/Financial                             |                                                                                                                                                                                                                                                                                                                                                                                                                                                                                                                                                                                                                                                                                                                                                                                                                                                                                                                                                                                                                                                                                                                                                                                                                                                                                                                                                                                                                                                                                                                                                                                                                                                                                        |  |  |  |  |
|-------------------------------------------------|----------------------------------------------------------------------------------------------------------------------------------------------------------------------------------------------------------------------------------------------------------------------------------------------------------------------------------------------------------------------------------------------------------------------------------------------------------------------------------------------------------------------------------------------------------------------------------------------------------------------------------------------------------------------------------------------------------------------------------------------------------------------------------------------------------------------------------------------------------------------------------------------------------------------------------------------------------------------------------------------------------------------------------------------------------------------------------------------------------------------------------------------------------------------------------------------------------------------------------------------------------------------------------------------------------------------------------------------------------------------------------------------------------------------------------------------------------------------------------------------------------------------------------------------------------------------------------------------------------------------------------------------------------------------------------------|--|--|--|--|
| Title:<br><b>Fee Simple</b><br>Legal Desc:      | Zoning:<br>R1S<br>1023470                                                                                                                                                                                                                                                                                                                                                                                                                                                                                                                                                                                                                                                                                                                                                                                                                                                                                                                                                                                                                                                                                                                                                                                                                                                                                                                                                                                                                                                                                                                                                                                                                                                              |  |  |  |  |
|                                                 | Remarks                                                                                                                                                                                                                                                                                                                                                                                                                                                                                                                                                                                                                                                                                                                                                                                                                                                                                                                                                                                                                                                                                                                                                                                                                                                                                                                                                                                                                                                                                                                                                                                                                                                                                |  |  |  |  |
| Pub Rmks:<br>Inclusions:<br>Property Listed By: | Welcome to 208 Siltstone Place, a stunning 2-story masterpiece with thoughtful design and exceptional details throughout. Upon entering, you're greeted by a spacious foyer and rich-looking floors that flow seamlessly into an inviting open-concept main floor with fresh new modern paint. The bright and airy living room features large windows, flooding the space with natural light, and effortlessly connects to a cozy dining area and an impressive kitchen with granite countertops, rich cabinetry, and a corner pantry. A patio door leads to a large deck, perfect for entertaining and enjoying the outdoors. Upstairs, you'll find three spacious bedrooms, including a serene primary suite with a 3-piece ensuite and a generous walk-in closet. The other two bedrooms offer ample space and share a well-appointed 4-piece bathroom. The fully finished basement provides a massive recreation room ideal for game nights, an additional bedroom, a 4-piece bathroom, and a convenient laundry area with a sink. Outside, enjoy a peaceful escape on the beautiful deck, complete with a gazebo for shaded relaxation and a fully fenced backyard with a manicured lawn. This property also features a heated double detached drive-through garage that has a building in storage. Additional features of this home include LED exterior lights and central air conditioning. Nestled in the heart of Stonecreek, this home is close to restaurants, playgrounds, an outdoor rink, and a range of other amenities, making it perfect for comfortable family living. Check out the photos, floor plans and 3D tour, and call today to book your personal viewing. |  |  |  |  |