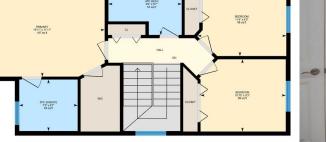

Yard,Gazebo,Standard Shaped Lot васк

Double Garage Detached, Driveway, Garage Faces Rear, Heated Garage

Utilities and Features

| Roof: Asphalt Shingl<br>Heating: Forced Air,Nat<br>Sewer:<br>Ext Feat: Private Yard<br>Kitchen Appl:<br>Int Feat:<br>Utilities: |        | ural Gas<br>Dishwasher,Dryer,M                      | icrowave,Refrigerator,Stove(s),Wash<br>ichen Island,Open Floorplan,Pantry,W                     | · ·                                                                             | Vinyl Siding<br>Flooring:<br>Carpet,Tile,Wood<br>Water Source:<br>Fnd/Bsmt:<br>Poured Concrete<br>low Coverings |                                                                                            |  |
|---------------------------------------------------------------------------------------------------------------------------------|--------|-----------------------------------------------------|-------------------------------------------------------------------------------------------------|---------------------------------------------------------------------------------|-----------------------------------------------------------------------------------------------------------------|--------------------------------------------------------------------------------------------|--|
|                                                                                                                                 |        |                                                     |                                                                                                 | Room Information                                                                |                                                                                                                 |                                                                                            |  |
| Room<br>Living Room<br>Kitchen<br>Bedroom - Prin<br>4pc Bathroom<br>Bedroom                                                     | •      | Level<br>Main<br>Main<br>Second<br>Second<br>Second | Dimensions<br>16`7" x 18`5"<br>19`0" x 13`1"<br>11`11" x 15`11"<br>6`7" x 9`4"<br>9`3" x 10`10" | Room<br>Dining Room<br>2pc Bathroom<br>3pc Ensuite bath<br>Bedroom<br>Game Room | <u>Level</u><br>Main<br>Main<br>Second<br>Second<br>Basement                                                    | Dimensions<br>10`2" x 7`5"<br>5`6" x 5`8"<br>6`7" x 7`5"<br>9`3" x 11`4"<br>10`9" x 24`11" |  |
| Bedroom<br>Furnace/Utility                                                                                                      | y Room | Basement<br>Basement                                | 12`5" x 12`4"<br>6`7" x 11`11"                                                                  | 4pc Bathroom                                                                    | Basement                                                                                                        | 4`10" x 12`4"                                                                              |  |

| Legal/Tax/Financial                             |                                                                                                                                                                                                                                                                                                                                                                                                                                                                                                                                                                                                                                                                                                                                                                                                                                                                                                                                                                                                                                                                                                                                                                                                                                                                                                                                                                                                                                                                                                                                                                                                                                                                                        |  |  |  |  |
|-------------------------------------------------|----------------------------------------------------------------------------------------------------------------------------------------------------------------------------------------------------------------------------------------------------------------------------------------------------------------------------------------------------------------------------------------------------------------------------------------------------------------------------------------------------------------------------------------------------------------------------------------------------------------------------------------------------------------------------------------------------------------------------------------------------------------------------------------------------------------------------------------------------------------------------------------------------------------------------------------------------------------------------------------------------------------------------------------------------------------------------------------------------------------------------------------------------------------------------------------------------------------------------------------------------------------------------------------------------------------------------------------------------------------------------------------------------------------------------------------------------------------------------------------------------------------------------------------------------------------------------------------------------------------------------------------------------------------------------------------|--|--|--|--|
| Title:<br><b>Fee Simple</b><br>Legal Desc:      | Zoning:<br>R1S<br>1023470                                                                                                                                                                                                                                                                                                                                                                                                                                                                                                                                                                                                                                                                                                                                                                                                                                                                                                                                                                                                                                                                                                                                                                                                                                                                                                                                                                                                                                                                                                                                                                                                                                                              |  |  |  |  |
|                                                 | Remarks                                                                                                                                                                                                                                                                                                                                                                                                                                                                                                                                                                                                                                                                                                                                                                                                                                                                                                                                                                                                                                                                                                                                                                                                                                                                                                                                                                                                                                                                                                                                                                                                                                                                                |  |  |  |  |
| Pub Rmks:<br>Inclusions:<br>Property Listed By: | Welcome to 208 Siltstone Place, a stunning 2-story masterpiece with thoughtful design and exceptional details throughout. Upon entering, you're greeted by a spacious foyer and rich-looking floors that flow seamlessly into an inviting open-concept main floor with fresh new modern paint. The bright and airy living room features large windows, flooding the space with natural light, and effortlessly connects to a cozy dining area and an impressive kitchen with granite countertops, rich cabinetry, and a corner pantry. A patio door leads to a large deck, perfect for entertaining and enjoying the outdoors. Upstairs, you'll find three spacious bedrooms, including a serene primary suite with a 3-piece ensuite and a generous walk-in closet. The other two bedrooms offer ample space and share a well-appointed 4-piece bathroom. The fully finished basement provides a massive recreation room ideal for game nights, an additional bedroom, a 4-piece bathroom, and a convenient laundry area with a sink. Outside, enjoy a peaceful escape on the beautiful deck, complete with a gazebo for shaded relaxation and a fully fenced backyard with a manicured lawn. This property also features a heated double detached drive-through garage that has a building in storage. Additional features of this home include LED exterior lights and central air conditioning. Nestled in the heart of Stonecreek, this home is close to restaurants, playgrounds, an outdoor rink, and a range of other amenities, making it perfect for comfortable family living. Check out the photos, floor plans and 3D tour, and call today to book your personal viewing. |  |  |  |  |