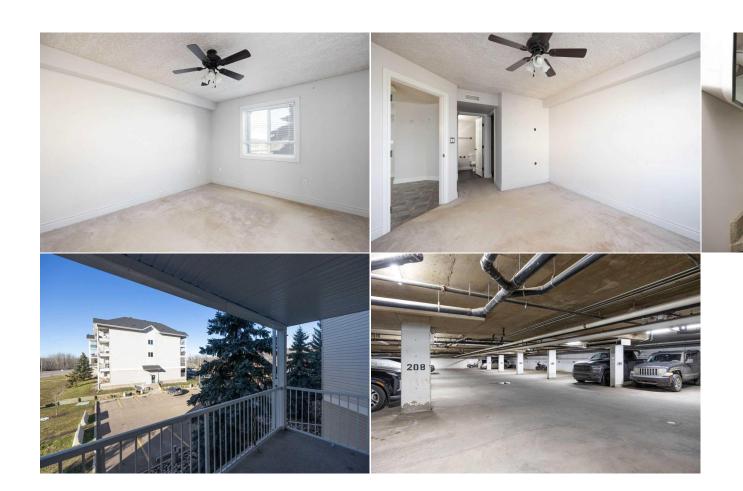

Access: Lot Feat: Park Feat:

**Underground** 

Utilities and Features

Flooring:

Water Source: Fnd/Bsmt:

Roof: Construction:

Heating: Forced Air Sewer:

Ext Feat: **Balcony** 

Kitchen Appl: Other

Int Feat: **Open Floorplan, See Remarks** 

**Utilities:** 

**Room Information** 

Room Level **Dimensions** Level **Dimensions** Room 4pc Ensuite bath 6`4" x 9`8" 3pc Bathroom Main 6`0" x 6`2" Main **Bedroom** Main 12`0" x 9`11" **Dining Room** Main 14`6" x 9`10" Kitchen Main 13`2" x 9`2" **Living Room** Main 17`5" x 11`6" **Furnace/Utility Room Bedroom - Primary** Main 13`5" x 10`11" Main 5`7" x 5`6"

Legal/Tax/Financial

Condo Fee: Title: Zoning: \$578 **Fee Simple** SCL1

Fee Freq: Monthly

0125331 Legal Desc:

Remarks

Pub Rmks:

Welcome to Riverwalk Villas - this 2 bedroom 2 bathroom home is situated on the second floor and offers a spacious open concept floor plan. The kitchen offers ample cupboard and counter space, and the living room is spacious with access to your balcony. The spacious primary bedroom features a walk-in closet and an ensuite bathroom, and the secondary bedroom situated off the living room is also a great size. Enjoy the convenience of underground parking. Schedule your viewing