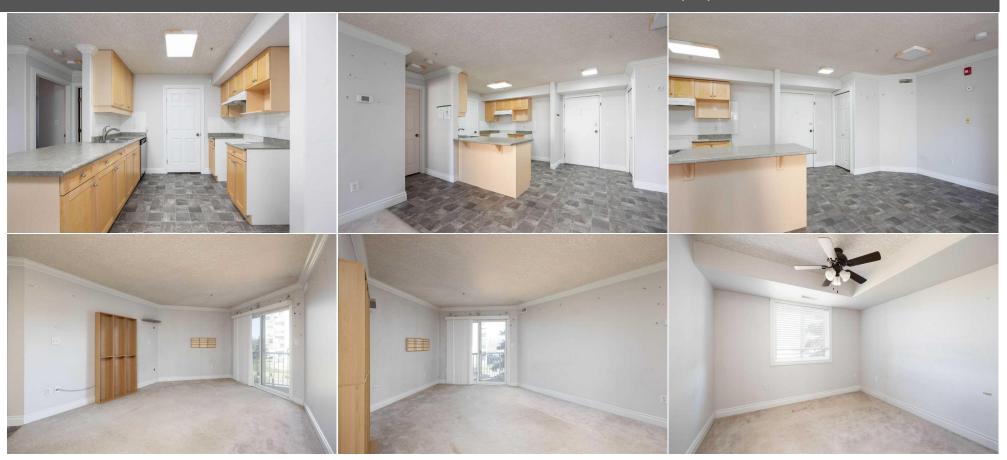

Kitchen Appl: Other

Int Feat: **Open Floorplan, See Remarks** 

**Utilities:** 

**Room Information** 

Room Level **Dimensions** Level **Dimensions** Room 4pc Ensuite bath 6`4" x 9`8" 3pc Bathroom Main 6`0" x 6`2" Main **Bedroom** Main 12`0" x 9`11" **Dining Room** Main 14`6" x 9`10" Kitchen Main 13`2" x 9`2" **Living Room** Main 17`5" x 11`6" **Furnace/Utility Room Bedroom - Primary** Main 13`5" x 10`11" Main 5`7" x 5`6"

Legal/Tax/Financial

Condo Fee: Title: Zoning: \$578 **Fee Simple** SCL1

Fee Freq: Monthly

0125331 Legal Desc:

Remarks

Pub Rmks:

Welcome to Riverwalk Villas - this 2 bedroom 2 bathroom home is situated on the second floor and offers a spacious open concept floor plan. The kitchen offers ample cupboard and counter space, and the living room is spacious with access to your balcony. The spacious primary bedroom features a walk-in closet and an ensuite bathroom, and the secondary bedroom situated off the living room is also a great size. Enjoy the convenience of underground parking. Schedule your viewing