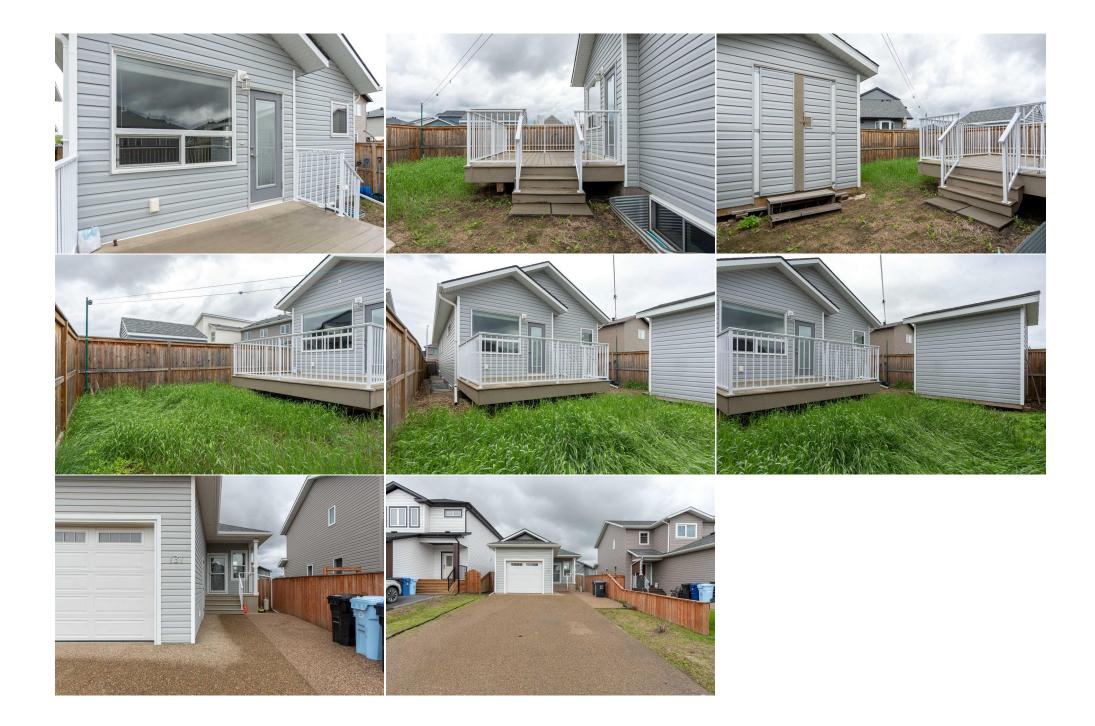

| e: Resid      | dential                 |       | <u>DOM</u><br><b>119</b> |           |
|---------------|-------------------------|-------|--------------------------|-----------|
| : Deta        | ched                    |       | Layout                   |           |
| : Fort        | McMurray Finished Floor | Area  | Beds:                    | 4(13)     |
| : <b>2017</b> | Abv Sqft:               | 1,165 | Baths:                   | 3.0 (3 0) |
| nation        | Low Sqft:               |       | Style:                   | Bungalow  |
| 3,90          | <b>0 sqft</b> Ttl Sqft: | 1,165 |                          |           |
| 2:            |                         |       | Parking                  |           |
|               |                         |       | Ttl Park:                | 3         |
|               |                         |       | Garage Sz:               | 1         |
|               |                         |       | 2                        |           |
| Back          | Yard,Front Yard         |       |                          |           |
| : Sing        | le Garage Attached      |       |                          |           |

| Utilities and | Features |
|---------------|----------|

| Roof:                                                               | Asphalt Shingle        |                          | Construction:       |                                |              |  |  |  |
|---------------------------------------------------------------------|------------------------|--------------------------|---------------------|--------------------------------|--------------|--|--|--|
| Heating: Forced Air,Natural Gas<br>Sewer: Public Sewer,Sewer        |                        |                          | Vinyl Siding        | Vinyl Siding                   |              |  |  |  |
|                                                                     |                        |                          | Flooring:           |                                |              |  |  |  |
| Ext Feat: Private Yard                                              |                        |                          | Carpet, Vinyl Plank |                                |              |  |  |  |
|                                                                     |                        |                          |                     | Water Source:                  |              |  |  |  |
|                                                                     |                        |                          | Public              |                                |              |  |  |  |
|                                                                     |                        |                          | Fnd/Bsmt:           |                                |              |  |  |  |
|                                                                     |                        |                          | -                   | Poured Concrete                |              |  |  |  |
| Kitchen Appl:                                                       | Central Air Conditione | pr,Stove(s),Washer/Dryer |                     |                                |              |  |  |  |
| Int Feat: Breakfast Bar,Built-in Features,Closet Organizers,Kitcher |                        |                          | · · · · ·           | torage                         |              |  |  |  |
| Utilities: Cable Connected, Electricity Connected, Natural Gas Ava  |                        |                          | 5                   | ed Water Connected             |              |  |  |  |
| ounces.                                                             |                        |                          | Room Information    | buge concertion, sewer connect |              |  |  |  |
|                                                                     |                        |                          |                     |                                |              |  |  |  |
| Room                                                                | Level                  | Dimensions               | Room                | Level                          | Dimensions   |  |  |  |
| 3pc Ensuite bat                                                     |                        | 5`0" x 9`0"              | 4pc Bathroom        | Main                           | 4`11" x 8`2" |  |  |  |
| Bedroom - Prim                                                      |                        | 11`7" x 13`11"           | 4pc Bathroom        | Basement                       | 5`10" x 9`2" |  |  |  |
| Bedroom                                                             | Basement               | 9`9" x 15`4"             | Bedroom             | Basement                       | 9`7" x 14`4" |  |  |  |
| Bedroom                                                             | Basement               | 11`2" x 12`6"            |                     |                                |              |  |  |  |
|                                                                     | 2.5611611              |                          | Legal/Tax/Financial |                                |              |  |  |  |
|                                                                     |                        |                          | Legal, rax, maneia  |                                |              |  |  |  |

| Title:<br><b>Fee Simple</b><br>Legal Desc:<br>  | 7822731                                                                                                                                                                                                                                                                                                                                                                                                            | Zoning:<br>R1S<br>Remarks                                                                                                                                                                                                                                                                                                                                                                                                                                                                                                                                                                                                                                                                                                                                                                                                                                                                                                                                                                                                                                                                                                                                                                                                                                                                                                                                                                                                                                                                                                                                                                                                                                                                     |
|-------------------------------------------------|--------------------------------------------------------------------------------------------------------------------------------------------------------------------------------------------------------------------------------------------------------------------------------------------------------------------------------------------------------------------------------------------------------------------|-----------------------------------------------------------------------------------------------------------------------------------------------------------------------------------------------------------------------------------------------------------------------------------------------------------------------------------------------------------------------------------------------------------------------------------------------------------------------------------------------------------------------------------------------------------------------------------------------------------------------------------------------------------------------------------------------------------------------------------------------------------------------------------------------------------------------------------------------------------------------------------------------------------------------------------------------------------------------------------------------------------------------------------------------------------------------------------------------------------------------------------------------------------------------------------------------------------------------------------------------------------------------------------------------------------------------------------------------------------------------------------------------------------------------------------------------------------------------------------------------------------------------------------------------------------------------------------------------------------------------------------------------------------------------------------------------|
| Pub Rmks:<br>Inclusions:<br>Property Listed By: | WHITE CABINETRY, LUXURY VI<br>think it had this much living sp<br>main. a large front foyer that l<br>wraparound island with an eat<br>room with garden doors leadir<br>your Primary bedroom and full<br>shelving, along with direct acc<br>ceilings, 3 huge bedrooms and<br>of this pristine and move in re<br>additional peace of mind this b<br>WARRANTY, on this stunning b<br>schools, trails and parks and o | 17 WITH A SURPRISING 2230 SQ FT OF LIVING SPACE THAT INCLUDES 4 BEDROOMS AND 3 FULL BATHROOMS, GRANITE COUNTEROPS, NLY PLANK, EXTRA WIDE DRIVEWAY AND MORE! As the old saying goes don't judge a book by its cover, from the outside you wouldn't bace coming in over 2200 sq ft with luxury finishes from top to bottom. This impressive and unique design features 9ft ceilings on the leads to a main level covered in luxury vinyl plank floors. This level offers an open concept with a modern kitchen featuring a superakfast bar, gleaming granite countertops, loads of white cabinets, pantry and stainless-steel appliances. There is a dining go your deck and a fully fenced and landscaped yard. Off the dining room is your bright living room. The main level continues with a superate featuring granite countertops and walk-in tiled shower. This level is complete with a separate laundry room with built-in tess to your attached heated garage. The extra wide staircase with lights takes you to the fully developed lower level offers 10 ft a full 4 pc bathroom, and a large family room and games room. In addition, this level offers lots of storage space. Additional features ady home are CENTRAL A/C, CENTRAL VAC, SHED IN THE YARD, and THE ATTACHED HEATED GARAGE WITH HIGH CEILINGS. For nome has had a PRELIST HOME INSPECTION COMPLETED and has a clean bill of health, along with remaining ALBERTA NEW HOME nome. Located in Abasand which was voted the favorite Neighbourhood in Fort McMurray in 2023, in walking distance to elementary only mins from downtown. Call to schedule your personal tour of this home ready for immediate occupancy. |