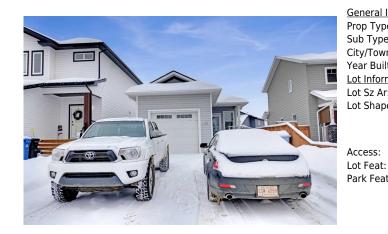

## 131 ATHABASCA Crescent, Fort McMurray T9J 1C2

| MLS®#:  | A2175276 | Area:   | Abasand      | Listing<br>Date: | 10/25/24 | List Price: <b>\$479,888</b> |
|---------|----------|---------|--------------|------------------|----------|------------------------------|
| Status: | Active   | County: | Wood Buffalo | Change:          | None     | Association: Fort McMurray   |

| e: Resid      | dential                 |       | <u>DOM</u><br><b>119</b> |           |
|---------------|-------------------------|-------|--------------------------|-----------|
| : Deta        | ched                    |       | Layout                   |           |
| : Fort        | McMurray Finished Floor | Area  | Beds:                    | 4(13)     |
| : <b>2017</b> | Abv Sqft:               | 1,165 | Baths:                   | 3.0 (3 0) |
| nation        | Low Sqft:               |       | Style:                   | Bungalow  |
| 3,90          | <b>0 sqft</b> Ttl Sqft: | 1,165 |                          |           |
| 2:            |                         |       | Parking                  |           |
|               |                         |       | Ttl Park:                | 3         |
|               |                         |       | Garage Sz:               | 1         |
|               |                         |       | 2                        |           |
| Back          | Yard,Front Yard         |       |                          |           |
| : Sing        | le Garage Attached      |       |                          |           |

| Utilities and | Features |
|---------------|----------|

| Roof:                                                               | Asphalt Shingle        |                          | Construction:       |                                |              |  |  |  |
|---------------------------------------------------------------------|------------------------|--------------------------|---------------------|--------------------------------|--------------|--|--|--|
| Heating: Forced Air,Natural Gas<br>Sewer: Public Sewer,Sewer        |                        |                          | Vinyl Siding        | Vinyl Siding                   |              |  |  |  |
|                                                                     |                        |                          | Flooring:           |                                |              |  |  |  |
| Ext Feat: Private Yard                                              |                        |                          | Carpet, Vinyl Plank |                                |              |  |  |  |
|                                                                     |                        |                          |                     | Water Source:                  |              |  |  |  |
|                                                                     |                        |                          | Public              |                                |              |  |  |  |
|                                                                     |                        |                          | Fnd/Bsmt:           |                                |              |  |  |  |
|                                                                     |                        |                          | -                   | Poured Concrete                |              |  |  |  |
| Kitchen Appl:                                                       | Central Air Conditione | pr,Stove(s),Washer/Dryer |                     |                                |              |  |  |  |
| Int Feat: Breakfast Bar,Built-in Features,Closet Organizers,Kitcher |                        |                          | · · · · ·           | torage                         |              |  |  |  |
| Utilities: Cable Connected, Electricity Connected, Natural Gas Ava  |                        |                          | 5                   | ed Water Connected             |              |  |  |  |
| ounces.                                                             |                        |                          | Room Information    | buge concertion, sewer connect |              |  |  |  |
|                                                                     |                        |                          |                     |                                |              |  |  |  |
| Room                                                                | Level                  | Dimensions               | Room                | Level                          | Dimensions   |  |  |  |
| 3pc Ensuite bat                                                     |                        | 5`0" x 9`0"              | 4pc Bathroom        | Main                           | 4`11" x 8`2" |  |  |  |
| Bedroom - Prim                                                      |                        | 11`7" x 13`11"           | 4pc Bathroom        | Basement                       | 5`10" x 9`2" |  |  |  |
| Bedroom                                                             | Basement               | 9`9" x 15`4"             | Bedroom             | Basement                       | 9`7" x 14`4" |  |  |  |
| Bedroom                                                             | Basement               | 11`2" x 12`6"            |                     |                                |              |  |  |  |
|                                                                     | 2.5611611              |                          | Legal/Tax/Financial |                                |              |  |  |  |
|                                                                     |                        |                          | Legal, rax, maneia  |                                |              |  |  |  |