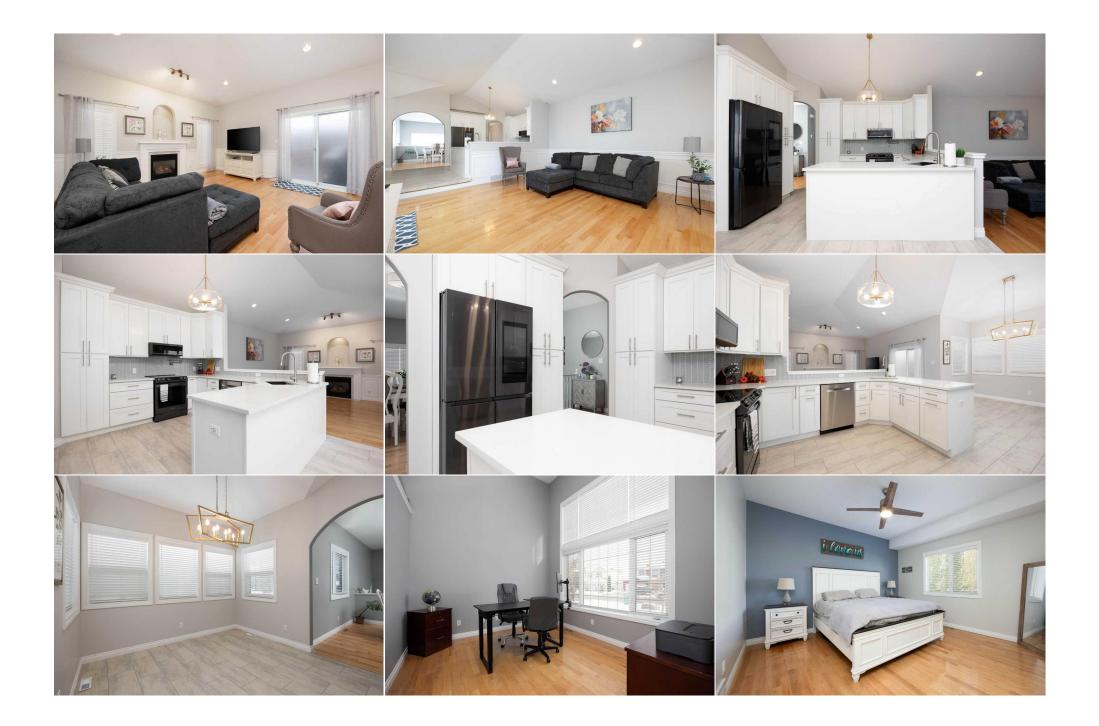

| 4pc Bathroom<br>Laundry<br>                     | Basement<br>Basement                                                                                                                                                                                                                                                                                                                                                                                          | 8`5" x 11`7"<br>18`8" x 9`2"                                                                                                                                                                                                                                                                                                                                                                                                                                                                                                                                                                                                                                                                                                                                                                                                                                                                                                                                                                                                                                                                                                                                                                                                                                                                                                                                                                                                                                                                                                                                                                                                                                                                                                                                                                                                                                                                                                                                                                                                                                                                                                   | Storage<br>Furnace/Utility Room<br>Legal/Tax/Financial | Basement<br>Basement | 3`3" x 11`7"<br>6`7" x 6`1" |  |  |  |  |
|-------------------------------------------------|---------------------------------------------------------------------------------------------------------------------------------------------------------------------------------------------------------------------------------------------------------------------------------------------------------------------------------------------------------------------------------------------------------------|--------------------------------------------------------------------------------------------------------------------------------------------------------------------------------------------------------------------------------------------------------------------------------------------------------------------------------------------------------------------------------------------------------------------------------------------------------------------------------------------------------------------------------------------------------------------------------------------------------------------------------------------------------------------------------------------------------------------------------------------------------------------------------------------------------------------------------------------------------------------------------------------------------------------------------------------------------------------------------------------------------------------------------------------------------------------------------------------------------------------------------------------------------------------------------------------------------------------------------------------------------------------------------------------------------------------------------------------------------------------------------------------------------------------------------------------------------------------------------------------------------------------------------------------------------------------------------------------------------------------------------------------------------------------------------------------------------------------------------------------------------------------------------------------------------------------------------------------------------------------------------------------------------------------------------------------------------------------------------------------------------------------------------------------------------------------------------------------------------------------------------|--------------------------------------------------------|----------------------|-----------------------------|--|--|--|--|
| Title:<br><b>Fee Simple</b><br>Legal Desc:      | 8521401                                                                                                                                                                                                                                                                                                                                                                                                       | Zoning:<br><b>R1</b>                                                                                                                                                                                                                                                                                                                                                                                                                                                                                                                                                                                                                                                                                                                                                                                                                                                                                                                                                                                                                                                                                                                                                                                                                                                                                                                                                                                                                                                                                                                                                                                                                                                                                                                                                                                                                                                                                                                                                                                                                                                                                                           | Remarks                                                |                      |                             |  |  |  |  |
| Pub Rmks:<br>Inclusions:<br>Property Listed By: | and 1,752 sq ft of beau<br>hardwood flooring that<br>relaxation. The newly r<br>quartz countertops, an<br>area is spacious and gr<br>retreat, featuring a spa<br>additional generously s<br>recreation room with a<br>Outside, you'll find a la<br>simply enjoying quiet e<br>outdoor retreat. This h<br>(2020), new roof (2020)<br>heated garage and an<br>family seeking both con<br>today to book your per | Welcome to 315 Berard Crescent, a stunning bi-level home nestled in the prestigious Burton Estates. This impressive property boasts 6 bedrooms, 3 full bathrooms, and 1,752 sq ft of beautifully updated living space, offering both style and comfort. As you step inside, you'll be greeted by new paint, modern light fixtures and hardwood flooring that flows throughout the home. The inviting living room, with its striking fireplace as the centrepiece, provides a cozy ambiance perfect for relaxation. The newly remodelled kitchen is a chef's dream, equipped with upgraded Samsung smart appliances (2024), sleek white 42-inch cabinetry, gleaming quartz countertops, and a modern backsplash. This room flows into the dining nook, which has an abundance of windows and natural lighting. The formal dining area is spacious and great for entertaining and overlooks the den/office, creating a bright and airy atmosphere for family gatherings. The primary bedroom is a true retreat, featuring a spacious walk-in closet and a newly renovated 5-piece ensuite complete with dual sinks, a stand-up shower, and a luxurious soaker tub. Two additional generously sized bedrooms and a 4-piece bathroom complete the main level. The fully finished basement offers even more living space, featuring a large recreation room with a second gas fireplace, three additional bedrooms, a 4-piece bathroom with in-floor heating, a spacious laundry room, and abundant storage. Outside, you'll find a large deck with privacy slides/gas hook-up for the BBQ and a second-level lower deck with a beautiful gazebo, perfect for entertaining or simply enjoying quiet evenings. The lush backyard is home to apple and cherry trees, as well as shrubs like gooseberry, haskap, and rhubarb, offering a serene outdoor retreat. This home has seen numerous upgrades, including USB plug-ins, air conditioning (2016), hot water tank and humidifier (2018), washer and dryer (2020), new roof (2020), and newly renovated bathrooms (2024), ensuring both style and functionality. Completing this r |                                                        |                      |                             |  |  |  |  |