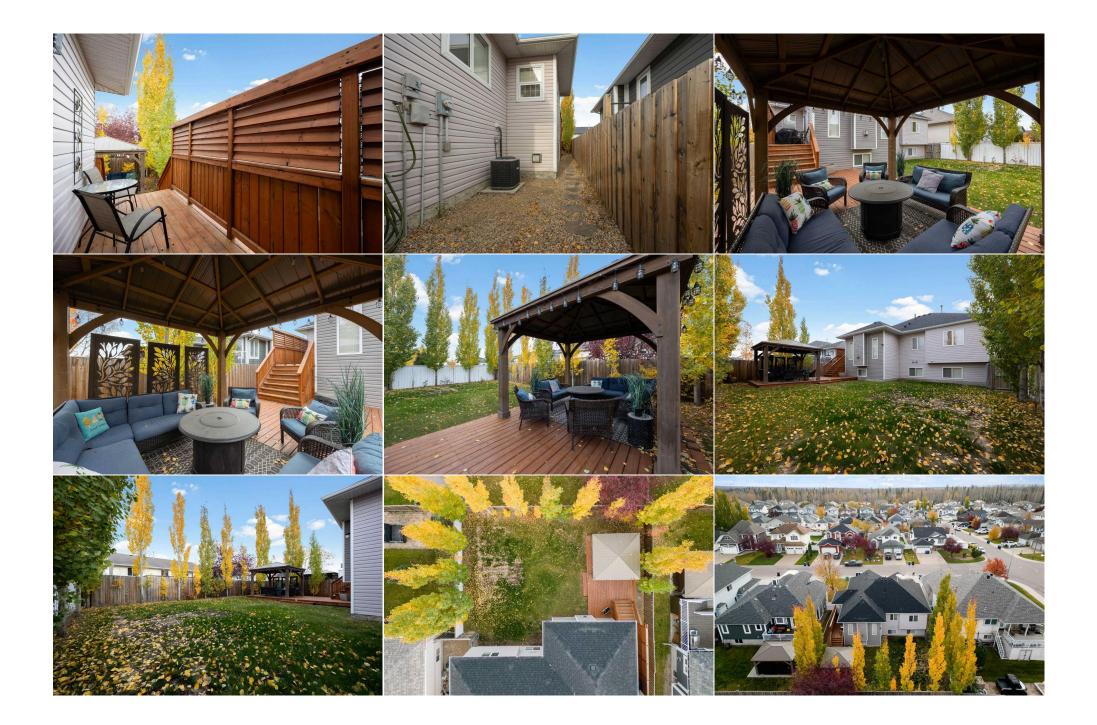

| 4pc Bathroom<br>Laundry<br>                     | Basement<br>Basement                                                                                                                                                                                                                                                                                                                                                                                          | 8`5" x 11`7"<br>18`8" x 9`2"                                                                                                                                                                                                                                                                                                                                                                                                                                                                                                                                                                                                                                                                                                                                                                                                                                                                                                                                                                                                                                                                                                                                                                                                                                                                                                                                                                                                                                                                                                                                                                                                                                                                                                                                                                                                                                                                                                                                                                                                                                                                                                   | Storage<br>Furnace/Utility Room<br>Legal/Tax/Financial | Basement<br>Basement | 3`3" x 11`7"<br>6`7" x 6`1" |  |  |  |  |
|-------------------------------------------------|---------------------------------------------------------------------------------------------------------------------------------------------------------------------------------------------------------------------------------------------------------------------------------------------------------------------------------------------------------------------------------------------------------------|--------------------------------------------------------------------------------------------------------------------------------------------------------------------------------------------------------------------------------------------------------------------------------------------------------------------------------------------------------------------------------------------------------------------------------------------------------------------------------------------------------------------------------------------------------------------------------------------------------------------------------------------------------------------------------------------------------------------------------------------------------------------------------------------------------------------------------------------------------------------------------------------------------------------------------------------------------------------------------------------------------------------------------------------------------------------------------------------------------------------------------------------------------------------------------------------------------------------------------------------------------------------------------------------------------------------------------------------------------------------------------------------------------------------------------------------------------------------------------------------------------------------------------------------------------------------------------------------------------------------------------------------------------------------------------------------------------------------------------------------------------------------------------------------------------------------------------------------------------------------------------------------------------------------------------------------------------------------------------------------------------------------------------------------------------------------------------------------------------------------------------|--------------------------------------------------------|----------------------|-----------------------------|--|--|--|--|
| Title:<br><b>Fee Simple</b><br>Legal Desc:      | 8521401                                                                                                                                                                                                                                                                                                                                                                                                       | Zoning:<br><b>R1</b>                                                                                                                                                                                                                                                                                                                                                                                                                                                                                                                                                                                                                                                                                                                                                                                                                                                                                                                                                                                                                                                                                                                                                                                                                                                                                                                                                                                                                                                                                                                                                                                                                                                                                                                                                                                                                                                                                                                                                                                                                                                                                                           | Remarks                                                |                      |                             |  |  |  |  |
| Pub Rmks:<br>Inclusions:<br>Property Listed By: | and 1,752 sq ft of beau<br>hardwood flooring that<br>relaxation. The newly r<br>quartz countertops, an<br>area is spacious and gr<br>retreat, featuring a spa<br>additional generously s<br>recreation room with a<br>Outside, you'll find a la<br>simply enjoying quiet e<br>outdoor retreat. This h<br>(2020), new roof (2020)<br>heated garage and an<br>family seeking both con<br>today to book your per | Welcome to 315 Berard Crescent, a stunning bi-level home nestled in the prestigious Burton Estates. This impressive property boasts 6 bedrooms, 3 full bathrooms, and 1,752 sq ft of beautifully updated living space, offering both style and comfort. As you step inside, you'll be greeted by new paint, modern light fixtures and hardwood flooring that flows throughout the home. The inviting living room, with its striking fireplace as the centrepiece, provides a cozy ambiance perfect for relaxation. The newly remodelled kitchen is a chef's dream, equipped with upgraded Samsung smart appliances (2024), sleek white 42-inch cabinetry, gleaming quartz countertops, and a modern backsplash. This room flows into the dining nook, which has an abundance of windows and natural lighting. The formal dining area is spacious and great for entertaining and overlooks the den/office, creating a bright and airy atmosphere for family gatherings. The primary bedroom is a true retreat, featuring a spacious walk-in closet and a newly renovated 5-piece ensuite complete with dual sinks, a stand-up shower, and a luxurious soaker tub. Two additional generously sized bedrooms and a 4-piece bathroom complete the main level. The fully finished basement offers even more living space, featuring a large recreation room with a second gas fireplace, three additional bedrooms, a 4-piece bathroom with in-floor heating, a spacious laundry room, and abundant storage. Outside, you'll find a large deck with privacy slides/gas hook-up for the BBQ and a second-level lower deck with a beautiful gazebo, perfect for entertaining or simply enjoying quiet evenings. The lush backyard is home to apple and cherry trees, as well as shrubs like gooseberry, haskap, and rhubarb, offering a serene outdoor retreat. This home has seen numerous upgrades, including USB plug-ins, air conditioning (2016), hot water tank and humidifier (2018), washer and dryer (2020), new roof (2020), and newly renovated bathrooms (2024), ensuring both style and functionality. Completing this r |                                                        |                      |                             |  |  |  |  |