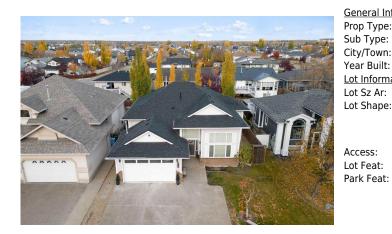

## 315 BERARD Crescent, Fort McMurray T9K 1W3

| MLS®#:  | A2174752 | Area:   | Timberlea    | Listing<br>Date: | 10/23/24       | List Price: <b>\$649,900</b> |
|---------|----------|---------|--------------|------------------|----------------|------------------------------|
| Status: | Active   | County: | Wood Buffalo | Change:          | -\$20k, 07-Nov | Association: Fort McMurray   |

| eral Information | <u>1</u>                                       |                   |       | DOM           |           |  |
|------------------|------------------------------------------------|-------------------|-------|---------------|-----------|--|
| Type:            | Residential                                    |                   |       | 28            |           |  |
| Туре:            | Detached                                       |                   |       | <u>Layout</u> |           |  |
| Town:            | Fort McMurray                                  | Finished Floor Ar | ea    | Beds:         | 6 (33)    |  |
| Built:           | 1997                                           | Abv Sqft:         | 1,752 | Baths:        | 3.0 (3 0) |  |
| nformation       |                                                | Low Sqft:         |       | Style:        | Bi-Level  |  |
| Sz Ar:           | 6,216 sqft                                     | Ttl Sqft:         | 1,752 |               |           |  |
| Shape:           |                                                |                   |       | Parking       |           |  |
|                  |                                                |                   |       | Ttl Park:     | 4         |  |
|                  |                                                |                   |       | Garage Sz:    | 2         |  |
| SS:              |                                                |                   |       | 5             |           |  |
| eat:             | Back Yard,Few Trees,Gazebo,Standard Shaped Lot |                   |       |               |           |  |
| Feat:            | Double Garage Attached,Driveway,Heated Garage  |                   |       |               |           |  |