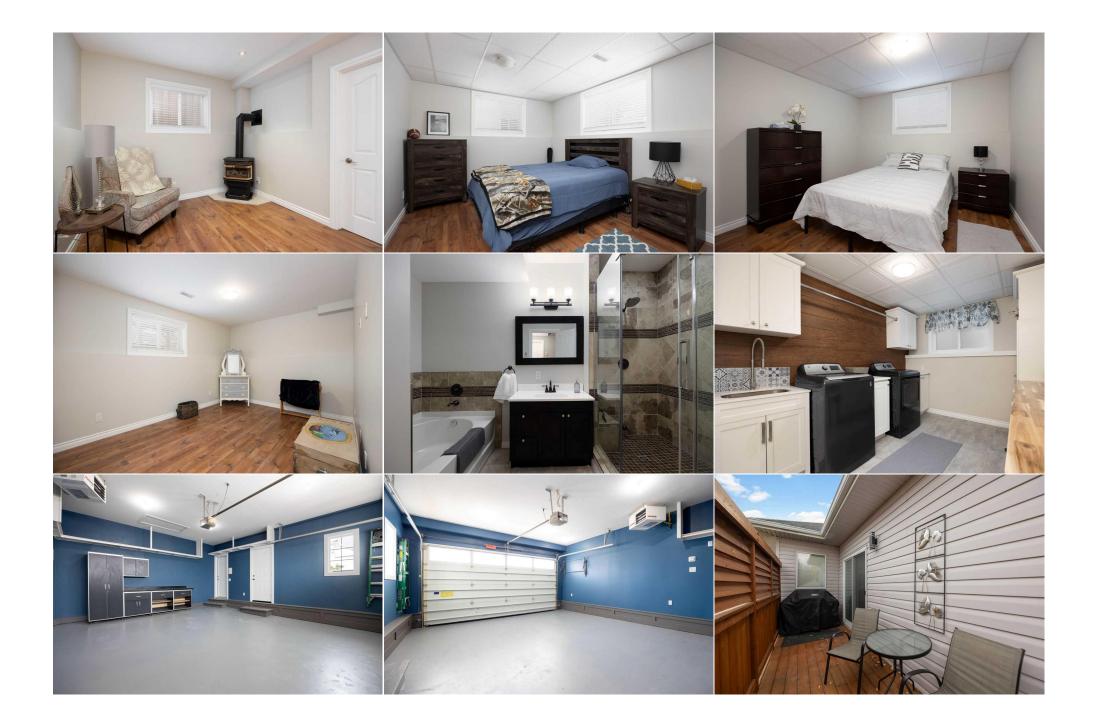

| 4pc Bathroom<br>Laundry<br>                     | Basement<br>Basement                                                                                                                                                                                                                                                                                                                                                                                          | 8`5" x 11`7"<br>18`8" x 9`2"                                                                                                                                                                                                                                                                                                                                                                                                                                                                                                                                                                                                                                                                                                                                                                                                                                                                                                                                                                                                                                                                                                                                                                                                                                                                                                                                                                                                                                                                                                                                                                                                                                                                                                                                                                                                                                                                                                                                                                                                                                                                                                   | Storage<br>Furnace/Utility Room<br>Legal/Tax/Financial | Basement<br>Basement | 3`3" x 11`7"<br>6`7" x 6`1" |  |  |  |  |
|-------------------------------------------------|---------------------------------------------------------------------------------------------------------------------------------------------------------------------------------------------------------------------------------------------------------------------------------------------------------------------------------------------------------------------------------------------------------------|--------------------------------------------------------------------------------------------------------------------------------------------------------------------------------------------------------------------------------------------------------------------------------------------------------------------------------------------------------------------------------------------------------------------------------------------------------------------------------------------------------------------------------------------------------------------------------------------------------------------------------------------------------------------------------------------------------------------------------------------------------------------------------------------------------------------------------------------------------------------------------------------------------------------------------------------------------------------------------------------------------------------------------------------------------------------------------------------------------------------------------------------------------------------------------------------------------------------------------------------------------------------------------------------------------------------------------------------------------------------------------------------------------------------------------------------------------------------------------------------------------------------------------------------------------------------------------------------------------------------------------------------------------------------------------------------------------------------------------------------------------------------------------------------------------------------------------------------------------------------------------------------------------------------------------------------------------------------------------------------------------------------------------------------------------------------------------------------------------------------------------|--------------------------------------------------------|----------------------|-----------------------------|--|--|--|--|
| Title:<br><b>Fee Simple</b><br>Legal Desc:      | 8521401                                                                                                                                                                                                                                                                                                                                                                                                       | Zoning:<br><b>R1</b>                                                                                                                                                                                                                                                                                                                                                                                                                                                                                                                                                                                                                                                                                                                                                                                                                                                                                                                                                                                                                                                                                                                                                                                                                                                                                                                                                                                                                                                                                                                                                                                                                                                                                                                                                                                                                                                                                                                                                                                                                                                                                                           | Remarks                                                |                      |                             |  |  |  |  |
| Pub Rmks:<br>Inclusions:<br>Property Listed By: | and 1,752 sq ft of beau<br>hardwood flooring that<br>relaxation. The newly r<br>quartz countertops, an<br>area is spacious and gr<br>retreat, featuring a spa<br>additional generously s<br>recreation room with a<br>Outside, you'll find a la<br>simply enjoying quiet e<br>outdoor retreat. This h<br>(2020), new roof (2020)<br>heated garage and an<br>family seeking both con<br>today to book your per | Welcome to 315 Berard Crescent, a stunning bi-level home nestled in the prestigious Burton Estates. This impressive property boasts 6 bedrooms, 3 full bathrooms, and 1,752 sq ft of beautifully updated living space, offering both style and comfort. As you step inside, you'll be greeted by new paint, modern light fixtures and hardwood flooring that flows throughout the home. The inviting living room, with its striking fireplace as the centrepiece, provides a cozy ambiance perfect for relaxation. The newly remodelled kitchen is a chef's dream, equipped with upgraded Samsung smart appliances (2024), sleek white 42-inch cabinetry, gleaming quartz countertops, and a modern backsplash. This room flows into the dining nook, which has an abundance of windows and natural lighting. The formal dining area is spacious and great for entertaining and overlooks the den/office, creating a bright and airy atmosphere for family gatherings. The primary bedroom is a true retreat, featuring a spacious walk-in closet and a newly renovated 5-piece ensuite complete with dual sinks, a stand-up shower, and a luxurious soaker tub. Two additional generously sized bedrooms and a 4-piece bathroom complete the main level. The fully finished basement offers even more living space, featuring a large recreation room with a second gas fireplace, three additional bedrooms, a 4-piece bathroom with in-floor heating, a spacious laundry room, and abundant storage. Outside, you'll find a large deck with privacy slides/gas hook-up for the BBQ and a second-level lower deck with a beautiful gazebo, perfect for entertaining or simply enjoying quiet evenings. The lush backyard is home to apple and cherry trees, as well as shrubs like gooseberry, haskap, and rhubarb, offering a serene outdoor retreat. This home has seen numerous upgrades, including USB plug-ins, air conditioning (2016), hot water tank and humidifier (2018), washer and dryer (2020), new roof (2020), and newly renovated bathrooms (2024), ensuring both style and functionality. Completing this r |                                                        |                      |                             |  |  |  |  |