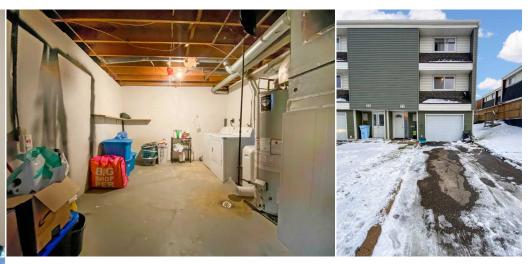

**Poured Concrete** 

Kitchen Appl: Int Feat: Utilities:

See Remarks **Closet Organizers** 

|                     |                                                                                                                                                                                                                                                                                                                                                                                                                                                                                                                                                                                                                                                                                                                                                                                                                                                            |               | Room Information     |          |                |  |  |
|---------------------|------------------------------------------------------------------------------------------------------------------------------------------------------------------------------------------------------------------------------------------------------------------------------------------------------------------------------------------------------------------------------------------------------------------------------------------------------------------------------------------------------------------------------------------------------------------------------------------------------------------------------------------------------------------------------------------------------------------------------------------------------------------------------------------------------------------------------------------------------------|---------------|----------------------|----------|----------------|--|--|
| <u>Room</u>         | Level                                                                                                                                                                                                                                                                                                                                                                                                                                                                                                                                                                                                                                                                                                                                                                                                                                                      | Dimensions    | <u>Room</u>          | Level    | Dimensions     |  |  |
| Living Room         | Second                                                                                                                                                                                                                                                                                                                                                                                                                                                                                                                                                                                                                                                                                                                                                                                                                                                     | 19`6" x 22`3" | 2pc Bathroom         | Third    |                |  |  |
| Dining Room         | Third                                                                                                                                                                                                                                                                                                                                                                                                                                                                                                                                                                                                                                                                                                                                                                                                                                                      | 12`4" x 10`0" | Kitchen              | Third    | 12`4" x 10`9"  |  |  |
| 4pc Bathroom        | Level 4                                                                                                                                                                                                                                                                                                                                                                                                                                                                                                                                                                                                                                                                                                                                                                                                                                                    |               | Bedroom              | Level 4  | 8`11" x 13`8"  |  |  |
| Bedroom             | Level 4                                                                                                                                                                                                                                                                                                                                                                                                                                                                                                                                                                                                                                                                                                                                                                                                                                                    | 10`4" x 10`2" | Bedroom - Primary    | Level 4  | 12`5" x 10`11" |  |  |
| Walk-In Closet      | Level 4                                                                                                                                                                                                                                                                                                                                                                                                                                                                                                                                                                                                                                                                                                                                                                                                                                                    | 6`11" x 13`5" | Furnace/Utility Room | Basement | 19`0" x 13`6"  |  |  |
|                     |                                                                                                                                                                                                                                                                                                                                                                                                                                                                                                                                                                                                                                                                                                                                                                                                                                                            |               | Legal/Tax/Financial  |          |                |  |  |
| Condo Fee:          |                                                                                                                                                                                                                                                                                                                                                                                                                                                                                                                                                                                                                                                                                                                                                                                                                                                            | Title:        |                      | Zoning:  |                |  |  |
| \$494               |                                                                                                                                                                                                                                                                                                                                                                                                                                                                                                                                                                                                                                                                                                                                                                                                                                                            | Fee Simple    |                      | R3       |                |  |  |
|                     |                                                                                                                                                                                                                                                                                                                                                                                                                                                                                                                                                                                                                                                                                                                                                                                                                                                            | Fee Freq:     |                      |          |                |  |  |
|                     |                                                                                                                                                                                                                                                                                                                                                                                                                                                                                                                                                                                                                                                                                                                                                                                                                                                            | Monthly       |                      |          |                |  |  |
| Legal Desc:         | 7822583                                                                                                                                                                                                                                                                                                                                                                                                                                                                                                                                                                                                                                                                                                                                                                                                                                                    |               |                      |          |                |  |  |
|                     |                                                                                                                                                                                                                                                                                                                                                                                                                                                                                                                                                                                                                                                                                                                                                                                                                                                            |               | Remarks              |          |                |  |  |
| Pub Rmks:           | closet, here you can enter the attached garage. Head up to the next level and you will find a large living room with patio access to the quaint rear yard. Moving up<br>to level 2 there is a large dining room overlooking the living area, a bright kitchen with big pantry and a half bathroom finishes off this level. Up to the top floor<br>there are 3 good sized bedrooms, primary hosting a large walk-in closet and a full main bathroom. Laundry and storage are found in the basement of this home with<br>potential to finish the space. Updates include: new carpet on stairs 2024, laminate flooring throughout, new washer/dryer 2024, new fridge 2023, new bathroom<br>countertops 2024, upper bathroom new cabinetry 2024, updated LED light fixtures. This is a great property in a great location, be sure to book your viewing today! |               |                      |          |                |  |  |
| Property Listed By: | EXP REALTY                                                                                                                                                                                                                                                                                                                                                                                                                                                                                                                                                                                                                                                                                                                                                                                                                                                 |               |                      |          |                |  |  |