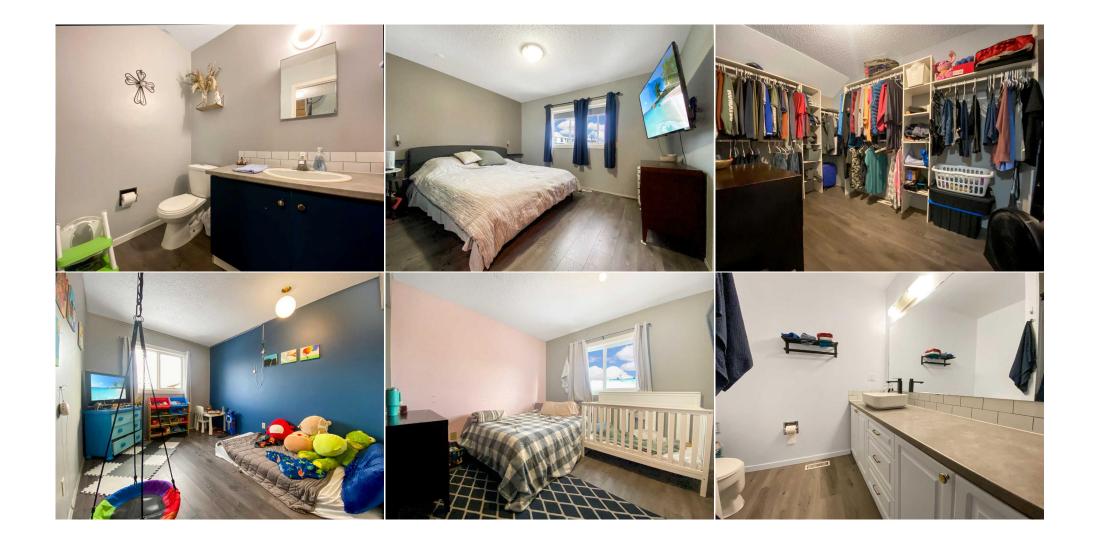

**Poured Concrete** 

Kitchen Appl: Int Feat: Utilities:

See Remarks **Closet Organizers** 

|                     |                                                                                                                                                                                                                                                                                                                                                                                                                                                                                                                                                                                                                                                                                                                                                                                                                                                            |               | Room Information     |          |                |  |  |
|---------------------|------------------------------------------------------------------------------------------------------------------------------------------------------------------------------------------------------------------------------------------------------------------------------------------------------------------------------------------------------------------------------------------------------------------------------------------------------------------------------------------------------------------------------------------------------------------------------------------------------------------------------------------------------------------------------------------------------------------------------------------------------------------------------------------------------------------------------------------------------------|---------------|----------------------|----------|----------------|--|--|
| <u>Room</u>         | Level                                                                                                                                                                                                                                                                                                                                                                                                                                                                                                                                                                                                                                                                                                                                                                                                                                                      | Dimensions    | <u>Room</u>          | Level    | Dimensions     |  |  |
| Living Room         | Second                                                                                                                                                                                                                                                                                                                                                                                                                                                                                                                                                                                                                                                                                                                                                                                                                                                     | 19`6" x 22`3" | 2pc Bathroom         | Third    |                |  |  |
| Dining Room         | Third                                                                                                                                                                                                                                                                                                                                                                                                                                                                                                                                                                                                                                                                                                                                                                                                                                                      | 12`4" x 10`0" | Kitchen              | Third    | 12`4" x 10`9"  |  |  |
| 4pc Bathroom        | Level 4                                                                                                                                                                                                                                                                                                                                                                                                                                                                                                                                                                                                                                                                                                                                                                                                                                                    |               | Bedroom              | Level 4  | 8`11" x 13`8"  |  |  |
| Bedroom             | Level 4                                                                                                                                                                                                                                                                                                                                                                                                                                                                                                                                                                                                                                                                                                                                                                                                                                                    | 10`4" x 10`2" | Bedroom - Primary    | Level 4  | 12`5" x 10`11" |  |  |
| Walk-In Closet      | Level 4                                                                                                                                                                                                                                                                                                                                                                                                                                                                                                                                                                                                                                                                                                                                                                                                                                                    | 6`11" x 13`5" | Furnace/Utility Room | Basement | 19`0" x 13`6"  |  |  |
|                     |                                                                                                                                                                                                                                                                                                                                                                                                                                                                                                                                                                                                                                                                                                                                                                                                                                                            |               | Legal/Tax/Financial  |          |                |  |  |
| Condo Fee:          |                                                                                                                                                                                                                                                                                                                                                                                                                                                                                                                                                                                                                                                                                                                                                                                                                                                            | Title:        |                      | Zoning:  |                |  |  |
| \$494               |                                                                                                                                                                                                                                                                                                                                                                                                                                                                                                                                                                                                                                                                                                                                                                                                                                                            | Fee Simple    |                      | R3       |                |  |  |
|                     |                                                                                                                                                                                                                                                                                                                                                                                                                                                                                                                                                                                                                                                                                                                                                                                                                                                            | Fee Freq:     |                      |          |                |  |  |
|                     |                                                                                                                                                                                                                                                                                                                                                                                                                                                                                                                                                                                                                                                                                                                                                                                                                                                            | Monthly       |                      |          |                |  |  |
| Legal Desc:         | 7822583                                                                                                                                                                                                                                                                                                                                                                                                                                                                                                                                                                                                                                                                                                                                                                                                                                                    |               |                      |          |                |  |  |
|                     |                                                                                                                                                                                                                                                                                                                                                                                                                                                                                                                                                                                                                                                                                                                                                                                                                                                            |               | Remarks              |          |                |  |  |
| Pub Rmks:           | closet, here you can enter the attached garage. Head up to the next level and you will find a large living room with patio access to the quaint rear yard. Moving up<br>to level 2 there is a large dining room overlooking the living area, a bright kitchen with big pantry and a half bathroom finishes off this level. Up to the top floor<br>there are 3 good sized bedrooms, primary hosting a large walk-in closet and a full main bathroom. Laundry and storage are found in the basement of this home with<br>potential to finish the space. Updates include: new carpet on stairs 2024, laminate flooring throughout, new washer/dryer 2024, new fridge 2023, new bathroom<br>countertops 2024, upper bathroom new cabinetry 2024, updated LED light fixtures. This is a great property in a great location, be sure to book your viewing today! |               |                      |          |                |  |  |
| Property Listed By: | EXP REALTY                                                                                                                                                                                                                                                                                                                                                                                                                                                                                                                                                                                                                                                                                                                                                                                                                                                 |               |                      |          |                |  |  |