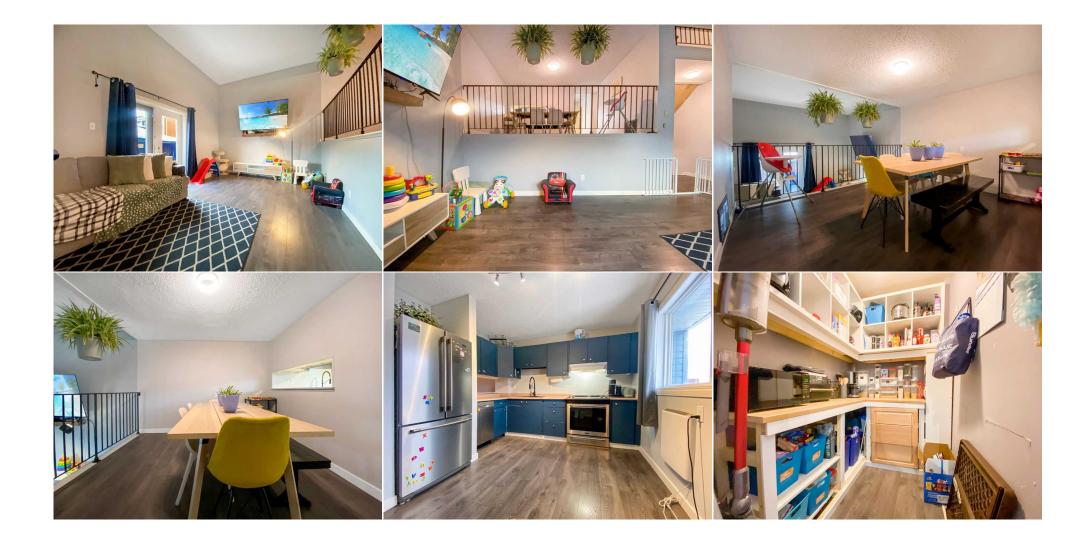

**Poured Concrete** 

Kitchen Appl: Int Feat: Utilities:

See Remarks **Closet Organizers** 

|                     |                                                                                                                                                                                                                                                                                                                                                                                                                                                                                                                                                                                                                                                                                                                                                                                                                                                            |               | Room Information     |          |                |  |  |
|---------------------|------------------------------------------------------------------------------------------------------------------------------------------------------------------------------------------------------------------------------------------------------------------------------------------------------------------------------------------------------------------------------------------------------------------------------------------------------------------------------------------------------------------------------------------------------------------------------------------------------------------------------------------------------------------------------------------------------------------------------------------------------------------------------------------------------------------------------------------------------------|---------------|----------------------|----------|----------------|--|--|
| <u>Room</u>         | Level                                                                                                                                                                                                                                                                                                                                                                                                                                                                                                                                                                                                                                                                                                                                                                                                                                                      | Dimensions    | <u>Room</u>          | Level    | Dimensions     |  |  |
| Living Room         | Second                                                                                                                                                                                                                                                                                                                                                                                                                                                                                                                                                                                                                                                                                                                                                                                                                                                     | 19`6" x 22`3" | 2pc Bathroom         | Third    |                |  |  |
| Dining Room         | Third                                                                                                                                                                                                                                                                                                                                                                                                                                                                                                                                                                                                                                                                                                                                                                                                                                                      | 12`4" x 10`0" | Kitchen              | Third    | 12`4" x 10`9"  |  |  |
| 4pc Bathroom        | Level 4                                                                                                                                                                                                                                                                                                                                                                                                                                                                                                                                                                                                                                                                                                                                                                                                                                                    |               | Bedroom              | Level 4  | 8`11" x 13`8"  |  |  |
| Bedroom             | Level 4                                                                                                                                                                                                                                                                                                                                                                                                                                                                                                                                                                                                                                                                                                                                                                                                                                                    | 10`4" x 10`2" | Bedroom - Primary    | Level 4  | 12`5" x 10`11" |  |  |
| Walk-In Closet      | Level 4                                                                                                                                                                                                                                                                                                                                                                                                                                                                                                                                                                                                                                                                                                                                                                                                                                                    | 6`11" x 13`5" | Furnace/Utility Room | Basement | 19`0" x 13`6"  |  |  |
|                     |                                                                                                                                                                                                                                                                                                                                                                                                                                                                                                                                                                                                                                                                                                                                                                                                                                                            |               | Legal/Tax/Financial  |          |                |  |  |
| Condo Fee:          |                                                                                                                                                                                                                                                                                                                                                                                                                                                                                                                                                                                                                                                                                                                                                                                                                                                            | Title:        |                      | Zoning:  |                |  |  |
| \$494               |                                                                                                                                                                                                                                                                                                                                                                                                                                                                                                                                                                                                                                                                                                                                                                                                                                                            | Fee Simple    |                      | R3       |                |  |  |
|                     |                                                                                                                                                                                                                                                                                                                                                                                                                                                                                                                                                                                                                                                                                                                                                                                                                                                            | Fee Freq:     |                      |          |                |  |  |
|                     |                                                                                                                                                                                                                                                                                                                                                                                                                                                                                                                                                                                                                                                                                                                                                                                                                                                            | Monthly       |                      |          |                |  |  |
| Legal Desc:         | 7822583                                                                                                                                                                                                                                                                                                                                                                                                                                                                                                                                                                                                                                                                                                                                                                                                                                                    |               |                      |          |                |  |  |
|                     |                                                                                                                                                                                                                                                                                                                                                                                                                                                                                                                                                                                                                                                                                                                                                                                                                                                            |               | Remarks              |          |                |  |  |
| Pub Rmks:           | closet, here you can enter the attached garage. Head up to the next level and you will find a large living room with patio access to the quaint rear yard. Moving up<br>to level 2 there is a large dining room overlooking the living area, a bright kitchen with big pantry and a half bathroom finishes off this level. Up to the top floor<br>there are 3 good sized bedrooms, primary hosting a large walk-in closet and a full main bathroom. Laundry and storage are found in the basement of this home with<br>potential to finish the space. Updates include: new carpet on stairs 2024, laminate flooring throughout, new washer/dryer 2024, new fridge 2023, new bathroom<br>countertops 2024, upper bathroom new cabinetry 2024, updated LED light fixtures. This is a great property in a great location, be sure to book your viewing today! |               |                      |          |                |  |  |
| Property Listed By: | EXP REALTY                                                                                                                                                                                                                                                                                                                                                                                                                                                                                                                                                                                                                                                                                                                                                                                                                                                 |               |                      |          |                |  |  |