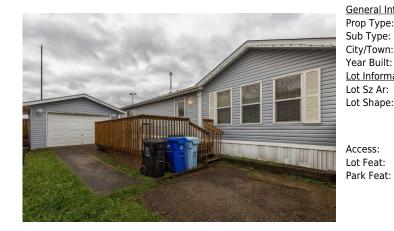

## 272 GREGOIRE Crescent, Fort McMurray T9H 2L4

| MLS®#:  | A2174129 | Area:   | Gregoire     | Listing<br>Date: | 10/18/24       | List Price: <b>\$229,900</b> |
|---------|----------|---------|--------------|------------------|----------------|------------------------------|
| Status: | Active   | County: | Wood Buffalo | Change:          | -\$20k, 19-Nov | Association: Fort McMurray   |

| pe:                                                                         | Residential   |                   |       | 94         |           |
|-----------------------------------------------------------------------------|---------------|-------------------|-------|------------|-----------|
| be:                                                                         | Detached      |                   |       | Layout     |           |
| wn:                                                                         | Fort McMurray | Finished Floor Ar | ea    | Beds:      | 4 (4 )    |
| uilt:                                                                       | 2004          | Abv Sqft:         | 1,520 | Baths:     | 2.0 (2 0) |
| rmation                                                                     |               | Low Sqft:         |       | Style:     | Mobile    |
| Ar:                                                                         | 4,256 sqft    | Ttl Sqft:         | 1,520 |            |           |
| pe:                                                                         |               |                   |       | Parking    |           |
|                                                                             |               |                   |       | Ttl Park:  | 4         |
|                                                                             |               |                   |       | Garage Sz: | 2         |
| :                                                                           |               |                   |       | -          |           |
| t: Back Yard,Backs on to Park/Green Space,City Lot,Irregular Lot,Landscaped |               |                   |       |            |           |
|                                                                             |               |                   | • •   | -          |           |

Back Yard, Backs on to Park/Green Space, City Lot, Irregular Lot, Landscape Double Garage Detached, Front Drive, Garage Faces Front

Utilities and Features

| Roof:<br>Heating:<br>Sewer:              | Shingle<br>Floor Furnace | Construction:<br>Vinyl Siding,Wood Frame<br>Flooring:                                                                        |                |                                           |                              |                |  |  |  |
|------------------------------------------|--------------------------|------------------------------------------------------------------------------------------------------------------------------|----------------|-------------------------------------------|------------------------------|----------------|--|--|--|
| Ext Feat:                                | Rain Gutters             |                                                                                                                              |                | Vinyl Plank<br>Water Source:<br>Fnd/Bsmt: | Vinyl Plank<br>Water Source: |                |  |  |  |
| Kitchen Appl:<br>Int Feat:<br>Utilities: |                          | See Remarks<br>Closet Organizers,Kitchen Island,No Animal Home,No Smoking Home,Storage,Walk-In Closet(s)<br>Room Information |                |                                           |                              |                |  |  |  |
| Room                                     |                          | Level                                                                                                                        | Dimensions     | Room                                      | Level                        | Dimensions     |  |  |  |
| Bedroom - Primary                        |                          | Main                                                                                                                         | 13`5" x 16`7"  | 4pc Ensuite bath                          | Main                         |                |  |  |  |
| 4pc Bathroom                             |                          | Main                                                                                                                         |                | Bedroom                                   | Main                         | 10`2" x 8`10"  |  |  |  |
| Bedroom                                  |                          | Main                                                                                                                         | 10`2" x 8`7"   | Bedroom                                   | Main                         | 12`4" x 10`2"  |  |  |  |
| Living Room                              |                          | Main                                                                                                                         | 18`11" x 15`4" | Eat in Kitchen                            | Main                         | 18`11" x 12`4" |  |  |  |
| -                                        |                          |                                                                                                                              |                | Legal/Tax/Financial                       |                              |                |  |  |  |
| Condo Fee:                               |                          |                                                                                                                              | Title:         |                                           | Zoning:                      |                |  |  |  |