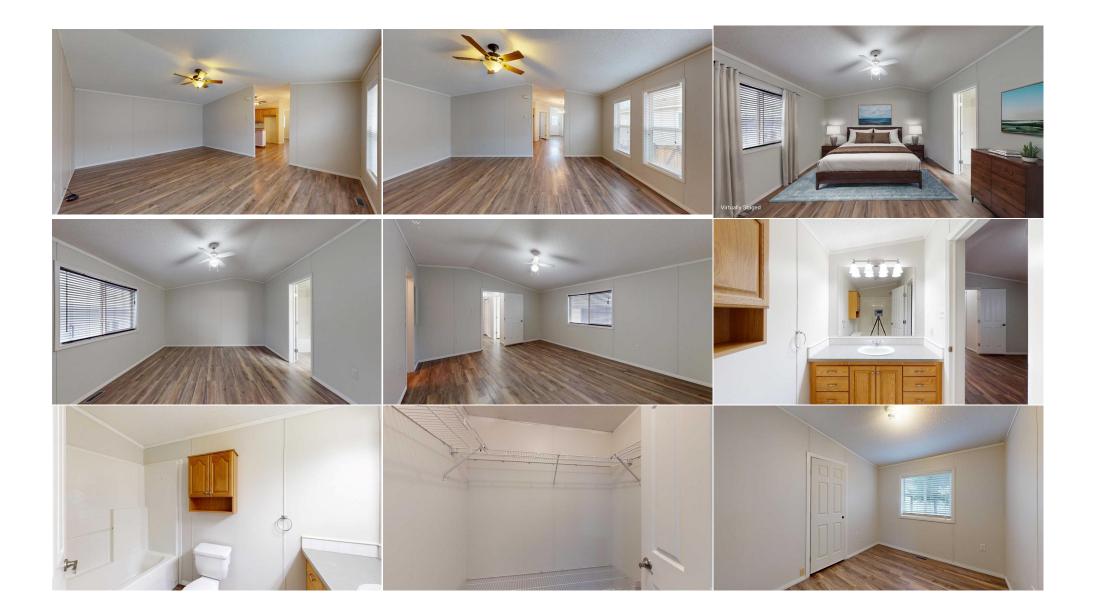

Back Yard, Backs on to Park/Green Space, City Lot, Irregular Lot, Landscape Double Garage Detached, Front Drive, Garage Faces Front

Utilities and Features

| Roof:<br>Heating:<br>Sewer:              | Shingle<br>Floor Furnace | Construction:<br>Vinyl Siding,Wood Frame<br>Flooring:                                                                        |                |                                           |                              |                |  |  |  |
|------------------------------------------|--------------------------|------------------------------------------------------------------------------------------------------------------------------|----------------|-------------------------------------------|------------------------------|----------------|--|--|--|
| Ext Feat:                                | Rain Gutters             |                                                                                                                              |                | Vinyl Plank<br>Water Source:<br>Fnd/Bsmt: | Vinyl Plank<br>Water Source: |                |  |  |  |
| Kitchen Appl:<br>Int Feat:<br>Utilities: |                          | See Remarks<br>Closet Organizers,Kitchen Island,No Animal Home,No Smoking Home,Storage,Walk-In Closet(s)<br>Room Information |                |                                           |                              |                |  |  |  |
| Room                                     |                          | Level                                                                                                                        | Dimensions     | Room                                      | Level                        | Dimensions     |  |  |  |
| Bedroom - Primary                        |                          | Main                                                                                                                         | 13`5" x 16`7"  | 4pc Ensuite bath                          | Main                         |                |  |  |  |
| 4pc Bathroom                             |                          | Main                                                                                                                         |                | Bedroom                                   | Main                         | 10`2" x 8`10"  |  |  |  |
| Bedroom                                  |                          | Main                                                                                                                         | 10`2" x 8`7"   | Bedroom                                   | Main                         | 12`4" x 10`2"  |  |  |  |
| Living Room                              |                          | Main                                                                                                                         | 18`11" x 15`4" | Eat in Kitchen                            | Main                         | 18`11" x 12`4" |  |  |  |
| -                                        |                          |                                                                                                                              |                | Legal/Tax/Financial                       |                              |                |  |  |  |
| Condo Fee:                               |                          |                                                                                                                              | Title:         |                                           | Zoning:                      |                |  |  |  |

| \$290                                           |                                                                                                                                                                                                                                                                                                                                                                                                                                                                                                                                                                                                                                                                                                                                             | Fee Simple<br>Fee Freq:<br>Monthly | RMH-2 |  |  |
|-------------------------------------------------|---------------------------------------------------------------------------------------------------------------------------------------------------------------------------------------------------------------------------------------------------------------------------------------------------------------------------------------------------------------------------------------------------------------------------------------------------------------------------------------------------------------------------------------------------------------------------------------------------------------------------------------------------------------------------------------------------------------------------------------------|------------------------------------|-------|--|--|
| Legal Desc:                                     | 9924071                                                                                                                                                                                                                                                                                                                                                                                                                                                                                                                                                                                                                                                                                                                                     | Rema                               | rks   |  |  |
| Pub Rmks:<br>Inclusions:<br>Property Listed By: | Priced below appraised value, this 4 bedroom, 2 bathroom home is move in ready with newer vinyl plank flooring throughout! The eat-in kitchen boasts lots of cabinet space including a moveable island! Just off the kitchen is the spacious living room with vaulted ceilings. With newer vinyl plank flooring and paint throughout, this home is move in ready! Outside there is a large deck in the fenced and landscaped yard with no neighbour behind you! As an added bonus this property comes with a HEATED DOUBLE GARAGE (16'x20' with 12' wide door)with a storage space above! Seller will provide appliance credit. Title insurance in lieu of a real property report. Please note some pictures have been virtually staged n/a |                                    |       |  |  |