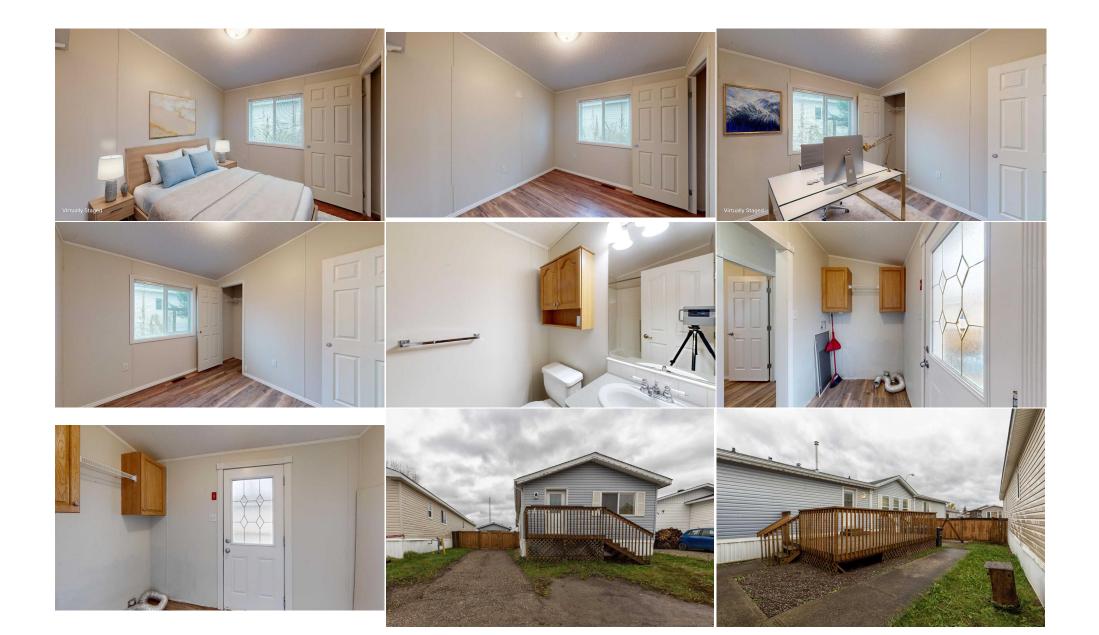

Back Yard, Backs on to Park/Green Space, City Lot, Irregular Lot, Landscape Double Garage Detached, Front Drive, Garage Faces Front

Utilities and Features

| Roof:<br>Heating:<br>Sewer:              | Shingle<br>Floor Furnace | Construction:<br>Vinyl Siding,Wood Frame<br>Flooring:                                                                        |                |                                           |                              |                |  |  |  |
|------------------------------------------|--------------------------|------------------------------------------------------------------------------------------------------------------------------|----------------|-------------------------------------------|------------------------------|----------------|--|--|--|
| Ext Feat:                                | Rain Gutters             |                                                                                                                              |                | Vinyl Plank<br>Water Source:<br>Fnd/Bsmt: | Vinyl Plank<br>Water Source: |                |  |  |  |
| Kitchen Appl:<br>Int Feat:<br>Utilities: |                          | See Remarks<br>Closet Organizers,Kitchen Island,No Animal Home,No Smoking Home,Storage,Walk-In Closet(s)<br>Room Information |                |                                           |                              |                |  |  |  |
| Room                                     |                          | Level                                                                                                                        | Dimensions     | Room                                      | Level                        | Dimensions     |  |  |  |
| Bedroom - Primary                        |                          | Main                                                                                                                         | 13`5" x 16`7"  | 4pc Ensuite bath                          | Main                         |                |  |  |  |
| 4pc Bathroom                             |                          | Main                                                                                                                         |                | Bedroom                                   | Main                         | 10`2" x 8`10"  |  |  |  |
| Bedroom                                  |                          | Main                                                                                                                         | 10`2" x 8`7"   | Bedroom                                   | Main                         | 12`4" x 10`2"  |  |  |  |
| Living Room                              |                          | Main                                                                                                                         | 18`11" x 15`4" | Eat in Kitchen                            | Main                         | 18`11" x 12`4" |  |  |  |
| -                                        |                          |                                                                                                                              |                | Legal/Tax/Financial                       |                              |                |  |  |  |
| Condo Fee:                               |                          |                                                                                                                              | Title:         |                                           | Zoning:                      |                |  |  |  |

| \$290                                           |                                                                                                                                                                                                                                                                                                                                                                                                                                                                                                                                                                                                                                                                                                                                             | Fee Simple<br>Fee Freq:<br>Monthly | RMH-2 |  |  |
|-------------------------------------------------|---------------------------------------------------------------------------------------------------------------------------------------------------------------------------------------------------------------------------------------------------------------------------------------------------------------------------------------------------------------------------------------------------------------------------------------------------------------------------------------------------------------------------------------------------------------------------------------------------------------------------------------------------------------------------------------------------------------------------------------------|------------------------------------|-------|--|--|
| Legal Desc:                                     | 9924071                                                                                                                                                                                                                                                                                                                                                                                                                                                                                                                                                                                                                                                                                                                                     | Rema                               | rks   |  |  |
| Pub Rmks:<br>Inclusions:<br>Property Listed By: | Priced below appraised value, this 4 bedroom, 2 bathroom home is move in ready with newer vinyl plank flooring throughout! The eat-in kitchen boasts lots of cabinet space including a moveable island! Just off the kitchen is the spacious living room with vaulted ceilings. With newer vinyl plank flooring and paint throughout, this home is move in ready! Outside there is a large deck in the fenced and landscaped yard with no neighbour behind you! As an added bonus this property comes with a HEATED DOUBLE GARAGE (16'x20' with 12' wide door)with a storage space above! Seller will provide appliance credit. Title insurance in lieu of a real property report. Please note some pictures have been virtually staged n/a |                                    |       |  |  |