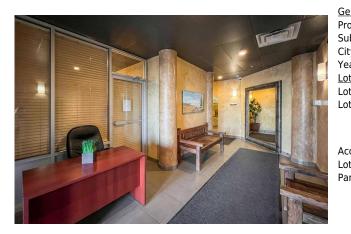

## 118 MILLENNIUM Drive #311, Fort McMurray T9K2S8

| MLS®#:  | A2174040 | Area:   | Timberlea    | Listing<br>Date: | 10/18/24 | List Price: <b>\$150,000</b> |
|---------|----------|---------|--------------|------------------|----------|------------------------------|
| Status: | Active   | County: | Wood Buffalo | Change:          | None     | Association: Fort McMurray   |

| General Information |               |                   |     | DOM                    |               |
|---------------------|---------------|-------------------|-----|------------------------|---------------|
| Prop Type:          | Residential   |                   |     | 94                     |               |
| Sub Type:           | Apartment     |                   |     | <u>Layout</u>          |               |
| City/Town:          | Fort McMurray | Finished Floor Ar | ea  | Beds:                  | 2 (2 )        |
| ear Built:          | 2007          | Abv Sqft:         | 792 | Baths:                 | 2.0 (2 0)     |
| ot Information      |               | Low Sqft:         |     | Style:                 | Low-Rise(1-4) |
| ot Sz Ar:           |               | Ttl Sqft:         | 792 |                        |               |
| ot Shape:           |               |                   |     | De alcia a             |               |
|                     |               |                   |     | Parking<br>The Develop | •             |
|                     |               |                   |     | Ttl Park:              | 1             |
|                     |               |                   |     | Garage Sz:             |               |
| Access:             |               |                   |     |                        |               |
| ot Feat:            |               |                   |     |                        |               |
| Park Feat:          | Parkade       |                   |     |                        |               |