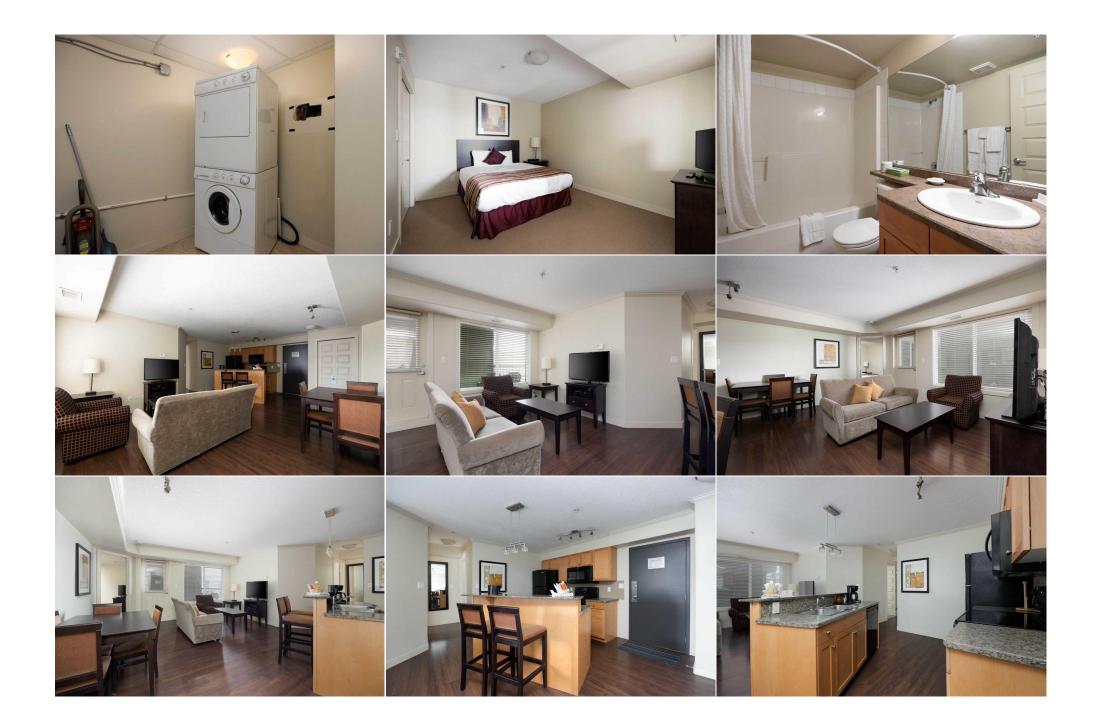

Utilities and Features

| Roof:<br>Heating:<br>Sewer:<br>Ext Feat: | Forced Air<br>Balcony |                                                                       |                   | Construction:<br>Concrete,Vinyl Siding,Wo<br>Flooring:<br>Carpet,Linoleum,Vinyl Pla<br>Water Source:<br>Fnd/Bsmt: |         |               |  |  |  |
|------------------------------------------|-----------------------|-----------------------------------------------------------------------|-------------------|-------------------------------------------------------------------------------------------------------------------|---------|---------------|--|--|--|
| Kitchen Appl:                            |                       | Dishwasher,Dryer,Electric Oven,Microwave Hood Fan,Refrigerator,Washer |                   |                                                                                                                   |         |               |  |  |  |
| Int Feat:<br>Utilities:                  |                       | See Remarks                                                           |                   |                                                                                                                   |         |               |  |  |  |
|                                          |                       |                                                                       |                   |                                                                                                                   |         |               |  |  |  |
|                                          |                       |                                                                       |                   | Room Information                                                                                                  |         |               |  |  |  |
| Room                                     |                       | Level                                                                 | <u>Dimensions</u> | Room                                                                                                              | Level   | Dimensions    |  |  |  |
| <b>Dining Room</b>                       |                       | Suite                                                                 | 13`5" x 8`0"      | Living Room                                                                                                       | Suite   | 15`8" x 12`5" |  |  |  |
| Bedroom - Primary                        |                       | Suite                                                                 | 14`4" x 10`6"     | 4pc Bathroom                                                                                                      | Suite   | 5`0" x 7`10"  |  |  |  |
| Laundry                                  |                       | Suite                                                                 | 8`10" x 8`0"      | Kitchen                                                                                                           | Suite   | 10`9" x 12`7" |  |  |  |
| 4pc Ensuite ba                           | ath                   | Suite                                                                 | 4`11" x 7`11"     | Bedroom - Primary                                                                                                 | Suite   | 14`2" x 9`11" |  |  |  |
|                                          |                       |                                                                       |                   | Legal/Tax/Financial                                                                                               |         |               |  |  |  |
| Condo Fee:                               |                       |                                                                       | Title:            |                                                                                                                   | Zoning: |               |  |  |  |
| \$320                                    |                       |                                                                       | Fee Simple        |                                                                                                                   | C3      |               |  |  |  |

| Legal Desc:                                     | Fee Freq:<br>Monthly<br>0723133<br>Remarks                                                                                                                                                                                                                                                                                                                                                                                                                                                                                                                                                                                                                                                                                                                                                                                                                                                                   |  |  |  |
|-------------------------------------------------|--------------------------------------------------------------------------------------------------------------------------------------------------------------------------------------------------------------------------------------------------------------------------------------------------------------------------------------------------------------------------------------------------------------------------------------------------------------------------------------------------------------------------------------------------------------------------------------------------------------------------------------------------------------------------------------------------------------------------------------------------------------------------------------------------------------------------------------------------------------------------------------------------------------|--|--|--|
| Pub Rmks:<br>Inclusions:<br>Property Listed By: | Explore this inviting 2-bedroom condo in the heart of Timberlea! Revel in the comfort of 2 bathrooms, including a coveted ensuite for the primary bedroom.<br>Conveniently located off Millennium, and surrounded by over a dozen businesses, large and small, everything is within a stroll. Benefit from bus stops practically<br>your doorstep. This unit includes underground parking for added convenience and security. Note that this is one of many units available for sale, making it an ide<br>option for those ready to break free from renting, downsizing, or looking for a solid investment. Seize the moment - your gateway to a brighter future awaits in t<br>well-connected residence! Additional units are available to choose from.<br>FRIDGE, STOVE, WASHER, DRYER, LIVING ROOM FURNITURE, BEDROOM FURNITURE IN EACH UNIT. FURNISHINGS VARY FROM UNIT TO UNIT.<br>RE/MAX FORT MCMURRAY |  |  |  |