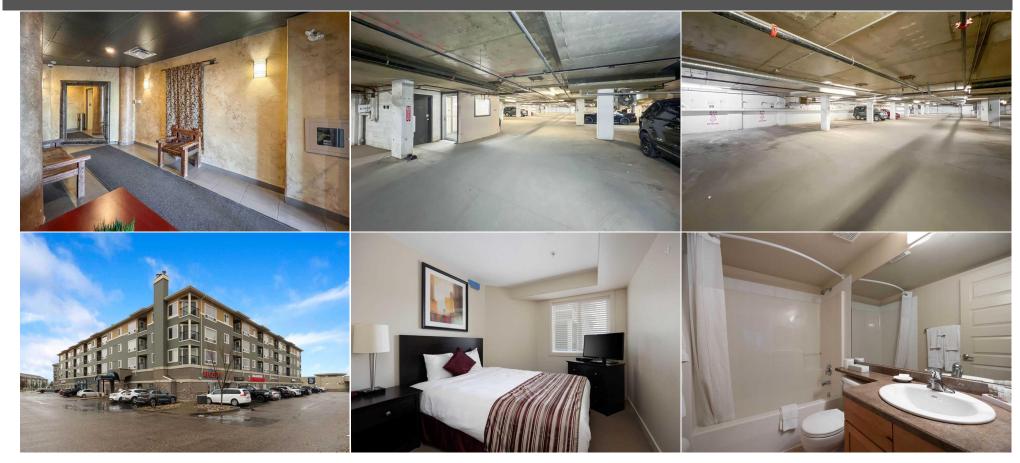

| General Information |               |                   |     | DOM                    |               |
|---------------------|---------------|-------------------|-----|------------------------|---------------|
| Prop Type:          | Residential   |                   |     | 94                     |               |
| Sub Type:           | Apartment     |                   |     | <u>Layout</u>          |               |
| City/Town:          | Fort McMurray | Finished Floor Ar | ea  | Beds:                  | 2 (2 )        |
| ear Built:          | 2007          | Abv Sqft:         | 792 | Baths:                 | 2.0 (2 0)     |
| ot Information      |               | Low Sqft:         |     | Style:                 | Low-Rise(1-4) |
| ot Sz Ar:           |               | Ttl Sqft:         | 792 |                        |               |
| ot Shape:           |               |                   |     | De alcia a             |               |
|                     |               |                   |     | Parking<br>The Develop | •             |
|                     |               |                   |     | Ttl Park:              | 1             |
|                     |               |                   |     | Garage Sz:             |               |
| Access:             |               |                   |     |                        |               |
| ot Feat:            |               |                   |     |                        |               |
| Park Feat:          | Parkade       |                   |     |                        |               |

Utilities and Features

| Roof:<br>Heating:<br>Sewer:<br>Ext Feat: | Forced Air<br>Balcony |                                                                       |                   | Construction:<br>Concrete,Vinyl Siding,Wo<br>Flooring:<br>Carpet,Linoleum,Vinyl Pla<br>Water Source:<br>Fnd/Bsmt: |         |               |  |  |  |
|------------------------------------------|-----------------------|-----------------------------------------------------------------------|-------------------|-------------------------------------------------------------------------------------------------------------------|---------|---------------|--|--|--|
| Kitchen Appl:                            |                       | Dishwasher,Dryer,Electric Oven,Microwave Hood Fan,Refrigerator,Washer |                   |                                                                                                                   |         |               |  |  |  |
| Int Feat:<br>Utilities:                  |                       | See Remarks                                                           |                   |                                                                                                                   |         |               |  |  |  |
|                                          |                       |                                                                       |                   |                                                                                                                   |         |               |  |  |  |
|                                          |                       |                                                                       |                   | Room Information                                                                                                  |         |               |  |  |  |
| Room                                     |                       | Level                                                                 | <u>Dimensions</u> | Room                                                                                                              | Level   | Dimensions    |  |  |  |
| <b>Dining Room</b>                       |                       | Suite                                                                 | 13`5" x 8`0"      | Living Room                                                                                                       | Suite   | 15`8" x 12`5" |  |  |  |
| Bedroom - Primary                        |                       | Suite                                                                 | 14`4" x 10`6"     | 4pc Bathroom                                                                                                      | Suite   | 5`0" x 7`10"  |  |  |  |
| Laundry                                  |                       | Suite                                                                 | 8`10" x 8`0"      | Kitchen                                                                                                           | Suite   | 10`9" x 12`7" |  |  |  |
| 4pc Ensuite ba                           | ath                   | Suite                                                                 | 4`11" x 7`11"     | Bedroom - Primary                                                                                                 | Suite   | 14`2" x 9`11" |  |  |  |
|                                          |                       |                                                                       |                   | Legal/Tax/Financial                                                                                               |         |               |  |  |  |
| Condo Fee:                               |                       |                                                                       | Title:            |                                                                                                                   | Zoning: |               |  |  |  |
| \$320                                    |                       |                                                                       | Fee Simple        |                                                                                                                   | C3      |               |  |  |  |