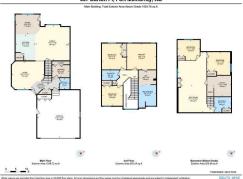

| eral Information | <u>1</u>               |                   |           | DOM           |           |  |  |  |
|------------------|------------------------|-------------------|-----------|---------------|-----------|--|--|--|
| у Туре:          | Residential            |                   |           | 64            |           |  |  |  |
| Type:            | Detached               |                   |           | <u>Layout</u> |           |  |  |  |
| /Town:           | Fort McMurray          | Finished Floor Ar | <u>ea</u> | Beds:         | 5 (3 2 )  |  |  |  |
| r Built:         | 1998                   | Abv Sqft:         | 1,893     | Baths:        | 3.5 (3 1) |  |  |  |
| Information      |                        | Low Sqft:         |           | Style:        | 2 Storey  |  |  |  |
| Sz Ar:           | 5,348 sqft             | Ttl Sqft:         | 1,893     |               |           |  |  |  |
| Shape:           |                        |                   |           | Parking       |           |  |  |  |
|                  |                        |                   |           | Ttl Park:     | 4         |  |  |  |
|                  |                        |                   |           | Garage Sz:    | 2         |  |  |  |
| ess:             |                        |                   |           |               | _         |  |  |  |
| Feat:            | Back Yard, Front Y     | •                 |           |               |           |  |  |  |
| : Feat:          | Double Garage Attached |                   |           |               |           |  |  |  |

Utilities and Features

| Roof:Asphalt ShingleHeating:Forced Air,Natural GasSewer:Ext Feat:Private Yard                              |    |                                                                           |                                                                                                                               | Construction:<br>Concrete<br>Flooring:<br>Carpet,Hardwood,Linoleum,Tile,Vinyl Plank<br>Water Source:<br>Fnd/Bsmt:<br>Poured Concrete |                                                                             |                                                                                                                                   |
|------------------------------------------------------------------------------------------------------------|----|---------------------------------------------------------------------------|-------------------------------------------------------------------------------------------------------------------------------|--------------------------------------------------------------------------------------------------------------------------------------|-----------------------------------------------------------------------------|-----------------------------------------------------------------------------------------------------------------------------------|
| Kitchen Appl:<br>Int Feat:<br>Utilities:                                                                   |    | Central Air Conditioner,I<br>Vinyl Windows                                | Dishwasher,Electric Range,Microv                                                                                              | wave Hood Fan,Washer/Dryer<br>Room Information                                                                                       |                                                                             |                                                                                                                                   |
| Room<br>2pc Bathroom<br>Family Room<br>Living Room<br>4pc Ensuite ba<br>Bedroom<br>3pc Bathroom<br>Bedroom | th | Level<br>Main<br>Main<br>Main<br>Second<br>Second<br>Basement<br>Basement | Dimensions<br>5`0" x 5`6"<br>17`2" x 17`8"<br>16`2" x 13`11"<br>8`9" x 11`4"<br>12`3" x 13`0"<br>8`5" x 7`7"<br>11`6" x 11`5" | <u>Room</u><br>Dining Room<br>Kitchen<br>4pc Bathroom<br>Bedroom<br>Bedroom - Primary<br>Bedroom<br>Game Room                        | Level<br>Main<br>Main<br>Second<br>Second<br>Second<br>Basement<br>Basement | Dimensions<br>12`0" x 9`11"<br>9`11" x 13`0"<br>8`8" x 5`0"<br>10`5" x 10`0"<br>14`0" x 13`0"<br>11`11" x 10`2"<br>17`11" x 30`1" |