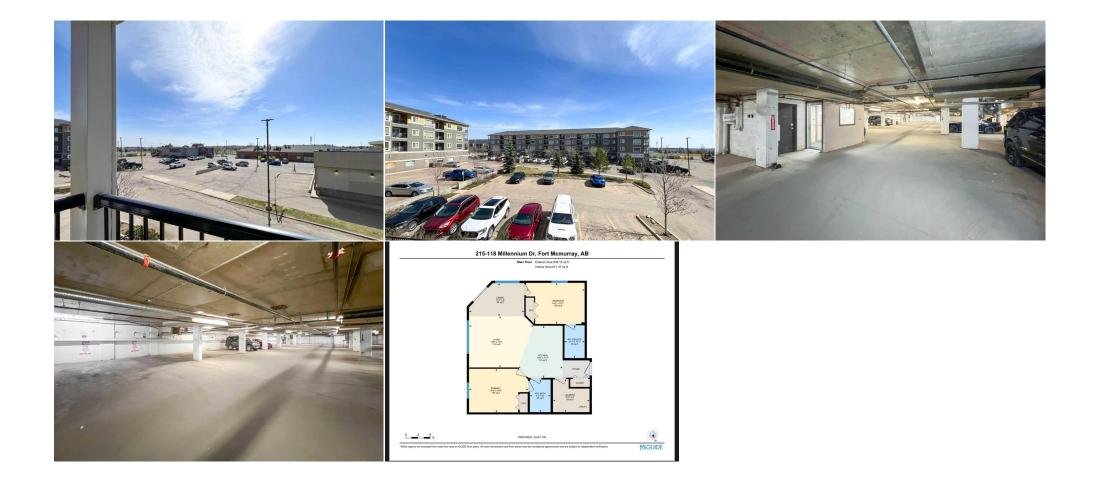

| Seneral Information   |               |                   |           | DOM           |               |
|-----------------------|---------------|-------------------|-----------|---------------|---------------|
| rop Type:             | Residential   |                   |           | 6             |               |
| ub Type:              | Apartment     |                   |           | <u>Layout</u> |               |
| City/Town:            | Fort McMurray | Finished Floor Ar | <u>ea</u> | Beds:         | 2 (2 )        |
| ear Built:            | 2007          | Abv Sqft:         | 871       | Baths:        | 2.0 (2 0)     |
| <u>ot Information</u> |               | Low Sqft:         |           | Style:        | Low-Rise(1-4) |
| ot Sz Ar:             |               | Ttl Sqft:         | 871       |               |               |
| ot Shape:             |               |                   |           | Parking       |               |
|                       |               |                   |           | 5             | 1             |
|                       |               |                   |           | Ttl Park:     | 1             |
|                       |               |                   |           | Garage Sz:    |               |
| ccess:                |               |                   |           |               |               |
| ot Feat:              |               |                   |           |               |               |
| ark Feat:             | Parkade       |                   |           |               |               |

Utilities and Features

| Roof:<br>Heating: Forced Air<br>Sewer:<br>Ext Feat: Balcony     |       |                                           |                                                                              | Construction:<br>Concrete,Vinyl Siding,Wo<br>Flooring:<br>Carpet,Linoleum,Vinyl Pla<br>Water Source:<br>Fnd/Bsmt: |                                                  |                                                                               |
|-----------------------------------------------------------------|-------|-------------------------------------------|------------------------------------------------------------------------------|-------------------------------------------------------------------------------------------------------------------|--------------------------------------------------|-------------------------------------------------------------------------------|
| Kitchen Appl:<br>Int Feat:<br>Utilities:                        |       | Dishwasher,Dryer,<br>See Remarks          | Electric Oven,Microwave Hood Fan,Re                                          | efrigerator, Washer                                                                                               |                                                  |                                                                               |
|                                                                 |       |                                           |                                                                              | Room Information                                                                                                  |                                                  |                                                                               |
| Room<br>Dining Room<br>Bedroom - Pr<br>Laundry<br>4pc Ensuite b | imary | Level<br>Suite<br>Suite<br>Suite<br>Suite | Dimensions<br>13`5" x 8`0"<br>14`4" x 10`6"<br>8`10" x 8`0"<br>4`11" x 7`11" | Room<br>Living Room<br>4pc Bathroom<br>Kitchen<br>Bedroom - Primary<br>Legal/Tax/Financial                        | <u>Level</u><br>Suite<br>Suite<br>Suite<br>Suite | Dimensions<br>15`8" x 12`5"<br>5`0" x 7`10"<br>10`9" x 12`7"<br>14`2" x 9`11" |
| Condo Fee:<br><b>\$320</b>                                      |       |                                           | Title:<br>Fee Simple                                                         |                                                                                                                   | Zoning:<br><b>C3</b>                             |                                                                               |