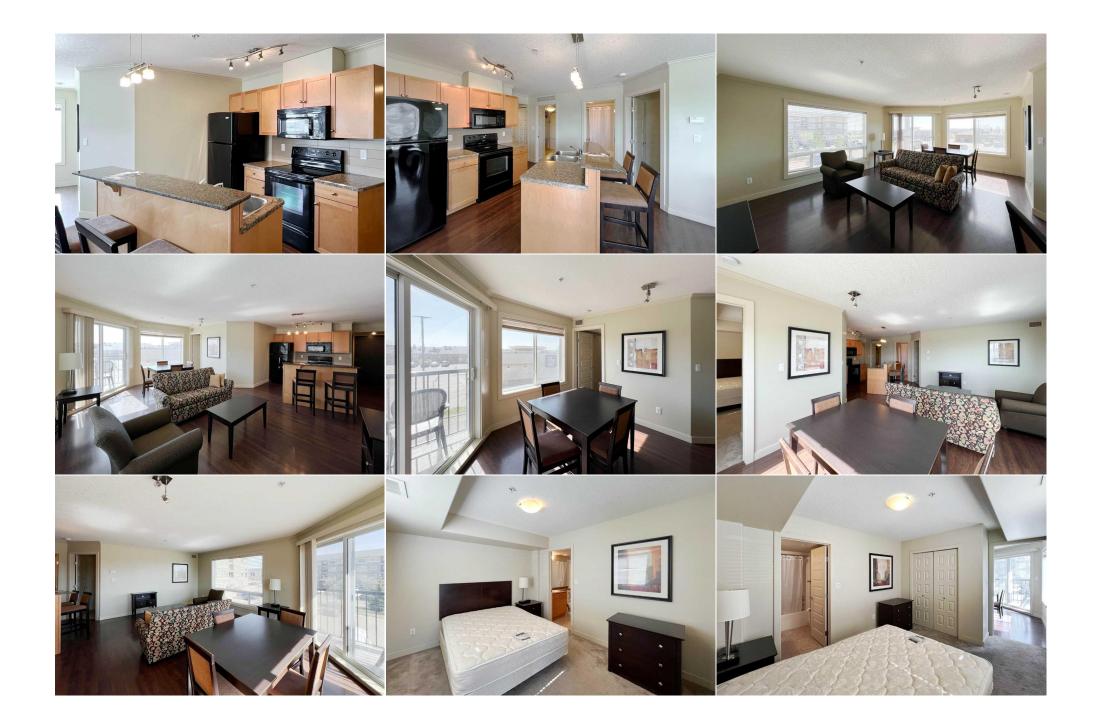

Utilities and Features

| Roof:<br>Heating: Forced Air<br>Sewer:<br>Ext Feat: Balcony     |       |                                           |                                                                              | Construction:<br>Concrete,Vinyl Siding,Wo<br>Flooring:<br>Carpet,Linoleum,Vinyl Pla<br>Water Source:<br>Fnd/Bsmt: |                                                  |                                                                               |
|-----------------------------------------------------------------|-------|-------------------------------------------|------------------------------------------------------------------------------|-------------------------------------------------------------------------------------------------------------------|--------------------------------------------------|-------------------------------------------------------------------------------|
| Kitchen Appl:<br>Int Feat:<br>Utilities:                        |       | Dishwasher,Dryer,<br>See Remarks          | Electric Oven,Microwave Hood Fan,Re                                          | efrigerator, Washer                                                                                               |                                                  |                                                                               |
|                                                                 |       |                                           |                                                                              | Room Information                                                                                                  |                                                  |                                                                               |
| Room<br>Dining Room<br>Bedroom - Pr<br>Laundry<br>4pc Ensuite b | imary | Level<br>Suite<br>Suite<br>Suite<br>Suite | Dimensions<br>13`5" x 8`0"<br>14`4" x 10`6"<br>8`10" x 8`0"<br>4`11" x 7`11" | Room<br>Living Room<br>4pc Bathroom<br>Kitchen<br>Bedroom - Primary<br>Legal/Tax/Financial                        | <u>Level</u><br>Suite<br>Suite<br>Suite<br>Suite | Dimensions<br>15`8" x 12`5"<br>5`0" x 7`10"<br>10`9" x 12`7"<br>14`2" x 9`11" |
| Condo Fee:<br><b>\$320</b>                                      |       |                                           | Title:<br>Fee Simple                                                         |                                                                                                                   | Zoning:<br><b>C3</b>                             |                                                                               |

| Legal Desc:                                     | Fee Freq:<br>Monthly<br>0723133<br>Remarks                                                                                                                                                                                                                                                                                                                                                                                                                                                                                                                                                                                                                                                                                                                                                                                                                                                                           |
|-------------------------------------------------|----------------------------------------------------------------------------------------------------------------------------------------------------------------------------------------------------------------------------------------------------------------------------------------------------------------------------------------------------------------------------------------------------------------------------------------------------------------------------------------------------------------------------------------------------------------------------------------------------------------------------------------------------------------------------------------------------------------------------------------------------------------------------------------------------------------------------------------------------------------------------------------------------------------------|
| Pub Rmks:<br>Inclusions:<br>Property Listed By: | Explore this inviting 2-bedroom condo in the heart of Timberlea! Revel in the comfort of 2 bathrooms, including a coveted ensuite for the primary bedroom.<br>Conveniently located off Millennium, and surrounded by over a dozen businesses, large and small, everything is within a stroll. Benefit from bus stops practically at<br>your doorstep. This unit includes underground parking for added convenience and security. Note that this is one of many units available for sale, making it an ideal<br>option for those ready to break free from renting, downsizing, or looking for a solid investment. Seize the moment - your gateway to a brighter future awaits in this<br>well-connected residence! Additional units are available to choose from.<br>FRIDGE, STOVE, WASHER, DRYER, LIVING ROOM FURNITURE, BEDROOM FURNITURE IN EACH UNIT. FURNISHINGS VARY FROM UNIT TO UNIT.<br>RE/MAX FORT MCMURRAY |