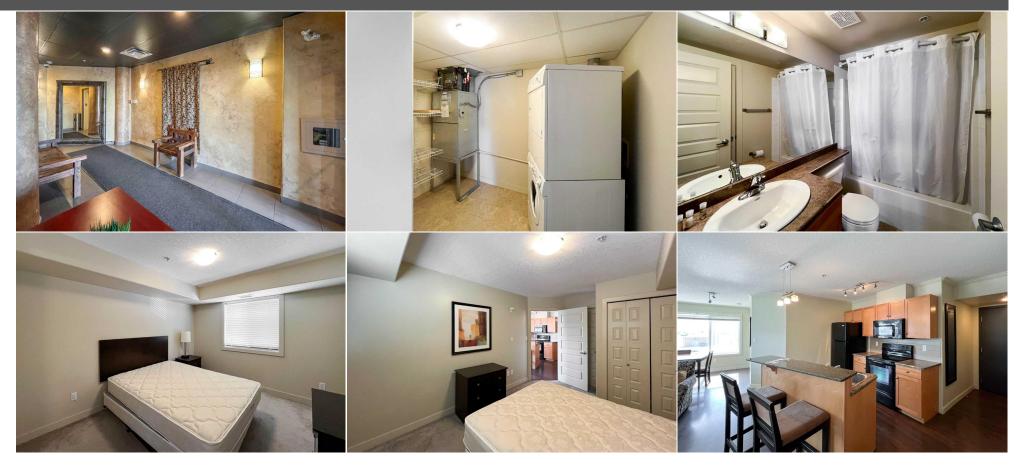

Utilities and Features

| Roof:<br>Heating: Forced Air<br>Sewer:<br>Ext Feat: Balcony     |       |                                           |                                                                              | Construction:<br>Concrete,Vinyl Siding,Wo<br>Flooring:<br>Carpet,Linoleum,Vinyl Pla<br>Water Source:<br>Fnd/Bsmt: |                                                  |                                                                               |
|-----------------------------------------------------------------|-------|-------------------------------------------|------------------------------------------------------------------------------|-------------------------------------------------------------------------------------------------------------------|--------------------------------------------------|-------------------------------------------------------------------------------|
| Kitchen Appl:<br>Int Feat:<br>Utilities:                        |       | Dishwasher,Dryer,<br>See Remarks          | Electric Oven,Microwave Hood Fan,Re                                          | efrigerator, Washer                                                                                               |                                                  |                                                                               |
|                                                                 |       |                                           |                                                                              | Room Information                                                                                                  |                                                  |                                                                               |
| Room<br>Dining Room<br>Bedroom - Pr<br>Laundry<br>4pc Ensuite b | imary | Level<br>Suite<br>Suite<br>Suite<br>Suite | Dimensions<br>13`5" x 8`0"<br>14`4" x 10`6"<br>8`10" x 8`0"<br>4`11" x 7`11" | Room<br>Living Room<br>4pc Bathroom<br>Kitchen<br>Bedroom - Primary<br>Legal/Tax/Financial                        | <u>Level</u><br>Suite<br>Suite<br>Suite<br>Suite | Dimensions<br>15`8" x 12`5"<br>5`0" x 7`10"<br>10`9" x 12`7"<br>14`2" x 9`11" |
| Condo Fee:<br><b>\$320</b>                                      |       |                                           | Title:<br>Fee Simple                                                         |                                                                                                                   | Zoning:<br><b>C3</b>                             |                                                                               |

| Legal Desc:                                     | Fee Freq:<br>Monthly<br>0723133<br>Remarks                                                                                                                                                                                                                                                                                                                                                                                                                                                                                                                                                                                                                                                                                                                                                                                                                                                                           |
|-------------------------------------------------|----------------------------------------------------------------------------------------------------------------------------------------------------------------------------------------------------------------------------------------------------------------------------------------------------------------------------------------------------------------------------------------------------------------------------------------------------------------------------------------------------------------------------------------------------------------------------------------------------------------------------------------------------------------------------------------------------------------------------------------------------------------------------------------------------------------------------------------------------------------------------------------------------------------------|
| Pub Rmks:<br>Inclusions:<br>Property Listed By: | Explore this inviting 2-bedroom condo in the heart of Timberlea! Revel in the comfort of 2 bathrooms, including a coveted ensuite for the primary bedroom.<br>Conveniently located off Millennium, and surrounded by over a dozen businesses, large and small, everything is within a stroll. Benefit from bus stops practically at<br>your doorstep. This unit includes underground parking for added convenience and security. Note that this is one of many units available for sale, making it an ideal<br>option for those ready to break free from renting, downsizing, or looking for a solid investment. Seize the moment - your gateway to a brighter future awaits in this<br>well-connected residence! Additional units are available to choose from.<br>FRIDGE, STOVE, WASHER, DRYER, LIVING ROOM FURNITURE, BEDROOM FURNITURE IN EACH UNIT. FURNISHINGS VARY FROM UNIT TO UNIT.<br>RE/MAX FORT MCMURRAY |