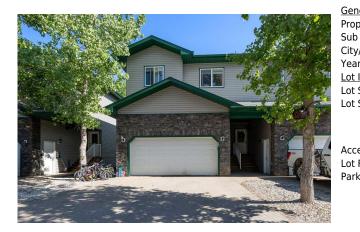

## 193 O'COFFEY Crescent #22, Fort McMurray T9K 0B7

| MLS®#:  | A2173340 | Area:   | Timberlea    | Listing          | 10/16/24       | List Price: <b>\$299,900</b> |
|---------|----------|---------|--------------|------------------|----------------|------------------------------|
| Status: | Pending  | County: | Wood Buffalo | Date:<br>Change: | -\$20k, 08-Nov | Association: Fort McMurray   |

| <u>General Information</u><br>Prop Type: | Residential                                                                             |                     |       | <u>DOM</u><br>48       |           |
|------------------------------------------|-----------------------------------------------------------------------------------------|---------------------|-------|------------------------|-----------|
| Sub Type:<br>City/Town:                  | Row/Townhouse<br>Fort McMurray                                                          | Finished Floor Area |       | <u>Layout</u><br>Beds: | 3 (3 )    |
| Year Built:                              | 2008                                                                                    | Abv Sqft:           | 1,491 | Baths:                 | 2.5 (2 1) |
| Lot Information                          |                                                                                         | Low Sqft:           |       | Style:                 | 2 Storey  |
| Lot Sz Ar:                               |                                                                                         | Ttl Sqft:           | 1,491 |                        |           |
| Lot Shape:                               |                                                                                         |                     |       | Parking                |           |
|                                          |                                                                                         |                     |       | Ttl Park:              | 2         |
|                                          |                                                                                         |                     |       | Garage Sz:             | 2         |
| Access:                                  |                                                                                         |                     |       |                        |           |
| Lot Feat:<br>Park Feat:                  | Backs on to Park/Green Space,Environmental Reserve,Landscaped<br>Double Garage Attached |                     |       |                        |           |

| Condo Fee:<br><b>\$480</b>                      | Title:<br><b>Fee Simple</b><br>Fee Freg:                                                                                                                                                                                                                                                                                                                                                                      | Zoning:<br>R2                                                                                                                                                                                                                                                                                                                                                                                                                                                                                                                                                                                                                                                                                                                                                                                                                          |
|-------------------------------------------------|---------------------------------------------------------------------------------------------------------------------------------------------------------------------------------------------------------------------------------------------------------------------------------------------------------------------------------------------------------------------------------------------------------------|----------------------------------------------------------------------------------------------------------------------------------------------------------------------------------------------------------------------------------------------------------------------------------------------------------------------------------------------------------------------------------------------------------------------------------------------------------------------------------------------------------------------------------------------------------------------------------------------------------------------------------------------------------------------------------------------------------------------------------------------------------------------------------------------------------------------------------------|
|                                                 | Monthly                                                                                                                                                                                                                                                                                                                                                                                                       |                                                                                                                                                                                                                                                                                                                                                                                                                                                                                                                                                                                                                                                                                                                                                                                                                                        |
| Legal Desc:                                     | <b>0821936</b>                                                                                                                                                                                                                                                                                                                                                                                                | emarks                                                                                                                                                                                                                                                                                                                                                                                                                                                                                                                                                                                                                                                                                                                                                                                                                                 |
| Pub Rmks:<br>Inclusions:<br>Property Listed By: | attached heated garage and great parking. Located in Timberle<br>workmanship throughout. It features hardwood and tile floorin<br>features a living room with an extra large window for natural li<br>lots of countertop space, plus a dining area with large patio do<br>bedroom with a walk-in closet in the ensuite with a tiled showe<br>bedrooms, a second full bath also with heated flooring plus a la | mazing location backing onto the Syncrude Athletic Park! This townhouse comes with a double<br>ba and close to all amenities, this 3-bedroom and 2.5-bathroom townhouse boasts quality<br>g, stainless steel appliances, central air, and a central vacuum with attachments. The main floor<br>ght and a gas fireplace, a half bathroom, the kitchen with custom cabinetry, a large eat-at island and<br>ors that leads to the tranquil and quiet secluded back deck. Upstairs, you'll find a large master<br>r plus a heated tiled flooring throughout the bathroom floor. There are 2 additional generous-sized<br>bundry area with front load washer and dryer. The lower level is a blank canvas and awaits your<br>pace, walking trails, and bus routes. Whether you're a first-time buyer, a couple, or an investor, this<br>ng! |