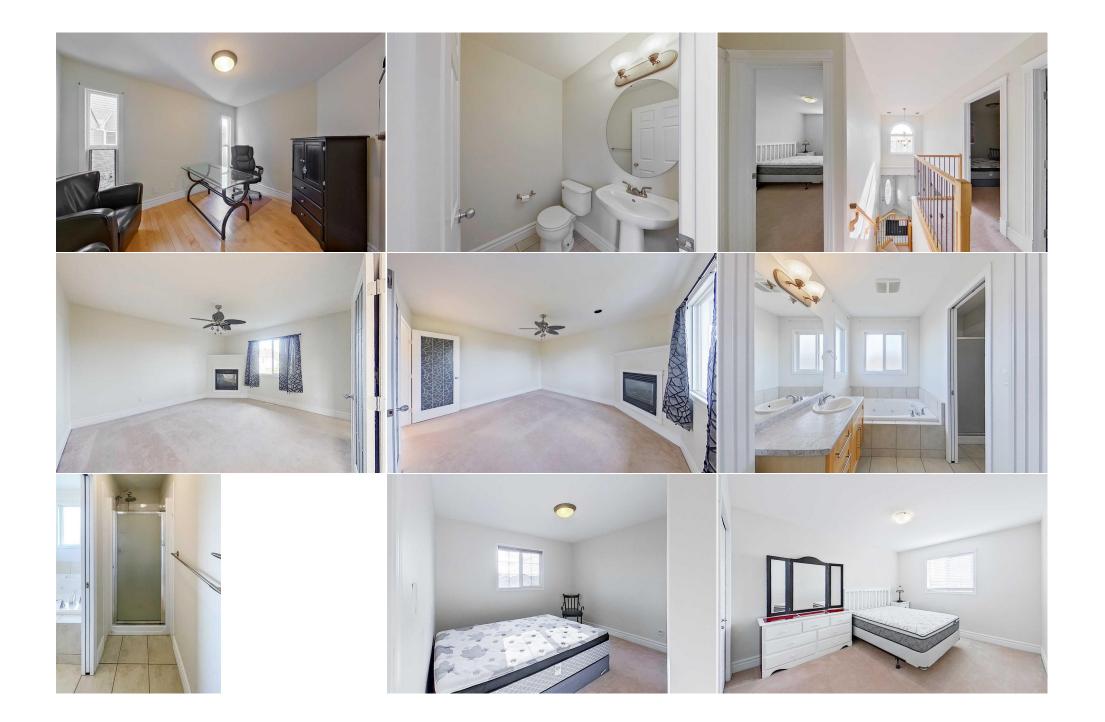

|                                          |                                                                                                                                                                                                                                                             |                | Utilities and Features          |                              |               |  |  |  |
|------------------------------------------|-------------------------------------------------------------------------------------------------------------------------------------------------------------------------------------------------------------------------------------------------------------|----------------|---------------------------------|------------------------------|---------------|--|--|--|
| Roof:                                    | Asphalt Shingle                                                                                                                                                                                                                                             |                | Construction:                   |                              |               |  |  |  |
| Heating:                                 | Fireplace(s),Forced Air                                                                                                                                                                                                                                     |                | Brick, Vinyl Siding, Wood Frame |                              |               |  |  |  |
| Sewer:                                   | Fire Dit Carden Drivete Entrance                                                                                                                                                                                                                            |                | 5                               | Flooring:                    |               |  |  |  |
| Ext Feat:                                | Fire Pit,Garden,Private Entrance                                                                                                                                                                                                                            |                | Water Source:                   | Carpet,Ceramic Tile,Hardwood |               |  |  |  |
|                                          |                                                                                                                                                                                                                                                             |                | Fnd/Bsmt:                       |                              |               |  |  |  |
|                                          |                                                                                                                                                                                                                                                             |                | Poured Concrete                 |                              |               |  |  |  |
| Kitchen Appl:<br>Int Feat:<br>Utilities: | itchen Appl: Dishwasher,Garage Control(s),Gas Stove,Microwave,Refrigerator,Washer/Dryer,Window Coverings<br>at Feat: Bar,Bookcases,Ceiling Fan(s),Closet Organizers,Jetted Tub,Kitchen Island,Open Floorplan,Pantry,Separate Entrance,Vinyl Windows,Wet Bar |                |                                 |                              |               |  |  |  |
| otinities.                               | Room Information                                                                                                                                                                                                                                            |                |                                 |                              |               |  |  |  |
| Room                                     | Level                                                                                                                                                                                                                                                       | Dimensions     | Room                            | Level                        | Dimensions    |  |  |  |
| Breakfast Nool                           |                                                                                                                                                                                                                                                             | 9`4" x 18`10"  | Dining Room                     | Main                         | 13`0" x 9`2"  |  |  |  |
| Family Room                              | Main                                                                                                                                                                                                                                                        | 13`8" x 15`5"  | Kitchen                         | Main                         | 8`0" x 15`2"  |  |  |  |
| Living Room                              | Main                                                                                                                                                                                                                                                        | 10`10" x 11`2" | Office                          | Main                         | 8`10" x 11`2" |  |  |  |
| 2pc Bathroom                             | Main                                                                                                                                                                                                                                                        |                | 4pc Bathroom                    | Second                       |               |  |  |  |
| 4pc Ensuite ba                           | ath Second                                                                                                                                                                                                                                                  |                | Bedroom                         | Second                       | 10`9" x 13`0" |  |  |  |

| Bedroom<br>4pc Bathroom<br>Bedroom<br>Laundry<br>Bedroom - Primary | Second<br>Basement<br>Basement<br>Basement<br>Second | 10`10" x 12`4"<br>10`3" x 16`4"<br>8`1" x 10`8"<br>12`10" x 14`3" | Walk-In Closet<br>Other<br>Bedroom<br>Game Room | Second<br>Basement<br>Basement<br>Basement | 10`3" x 9`2"<br>7`1" x 5`0"<br>10`2" x 12`1"<br>19`3" x 14`7" |
|--------------------------------------------------------------------|------------------------------------------------------|-------------------------------------------------------------------|-------------------------------------------------|--------------------------------------------|---------------------------------------------------------------|
|                                                                    |                                                      |                                                                   | Legal/Tax/Financial                             |                                            |                                                               |
| Title:<br>Fee Simple<br>Legal Desc:                                | 0525569                                              | Zoning:<br><b>R1</b>                                              |                                                 |                                            |                                                               |
|                                                                    |                                                      |                                                                   | Remarks                                         |                                            |                                                               |

Pub Rmks:

Welcome to my new listing at 212 Paulson street, the location of this property is second to none, close to schools shopping and the bus route. This fully developed single family home is perfect for the growing family with 5 bedrooms 4 bathrooms. As you come up the walk you will notice the maintenance free exterior, except for the exposed aggregate driveway which should have a fresh coat of topical sealer at least 2 times a year! As you enter through the front door you are greeted by a nice sized entry way with coat closet and garage access as well. To the right you have a sitting area with formal dinning room with California knock down ceiling. To the left you have an office or flex room which could be used as a playroom for the kids or fitness room for dad, that's your call. To the back of the home, it features an open concept eat-in kitchen and living room. The Kitchen has stainless steel appliances with gas stove, walk in pantry with MDF boarding, island and lots of cup board and countertop space. From the kitchen there is access to the back deck the perfect place to get together with family and friends for Sunday BBQS. The back yard also features a stone fire pit, raised garden beds a vinal shed and a hammock the perfect place to relax after the yard work is complete. The adjacent living room has a gas burning fireplace the perfect place to relax and keep warm on those chilly Winter nights ahead finished with hard wood flooring. Up stairs we go to the second level where we have 3 good size bedrooms there is a 4 pc bathroom with rain shower with built in cabinet above the toilet for all the things. The master bedroom has yet another gas burning fire place a ensuite with jetted tub, stand up shower and a private water closet. It also has his and her closets with an additional custom closet system with built-in custom wardrobe. There is a ceiling fan to keep the air moving and the welcoming French doors have privacy blinds. Down stairs to the basement we go and the features 2 oversized bedrooms with his in her