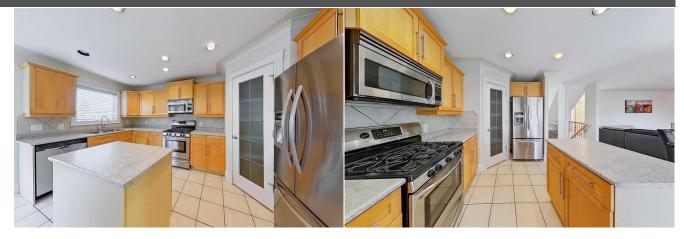

Pub Rmks:

Welcome to my new listing at 212 Paulson street, the location of this property is second to none, close to schools shopping and the bus route. This fully developed single family home is perfect for the growing family with 5 bedrooms 4 bathrooms. As you come up the walk you will notice the maintenance free exterior, except for the exposed aggregate driveway which should have a fresh coat of topical sealer at least 2 times a year! As you enter through the front door you are greeted by a nice sized entry way with coat closet and garage access as well. To the right you have a sitting area with formal dinning room with California knock down ceiling. To the left you have an office or flex room which could be used as a playroom for the kids or fitness room for dad, that's your call. To the back of the home, it features an open concept eat-in kitchen and living room. The Kitchen has stainless steel appliances with gas stove, walk in pantry with MDF boarding, island and lots of cup board and countertop space. From the kitchen there is access to the back deck the perfect place to get together with family and friends for Sunday BBQS. The back yard also features a stone fire pit, raised garden beds a vinal shed and a hammock the perfect place to relax after the yard work is complete. The adjacent living room has a gas burning fireplace the perfect place to relax and keep warm on those chilly Winter nights ahead finished with hard wood flooring. Up stairs we go to the second level where we have 3 good size bedrooms there is a 4 pc bathroom with rain shower with built in cabinet above the toilet for all the things. The master bedroom has yet another gas burning fire place a ensuite with jetted tub, stand up shower and a private water closet. It also has his and her closets with an additional custom closet system with built-in custom wardrobe. There is a ceiling fan to keep the air moving and the welcoming French doors have privacy blinds. Down stairs to the basement we go and the features 2 oversized bedrooms with his in her