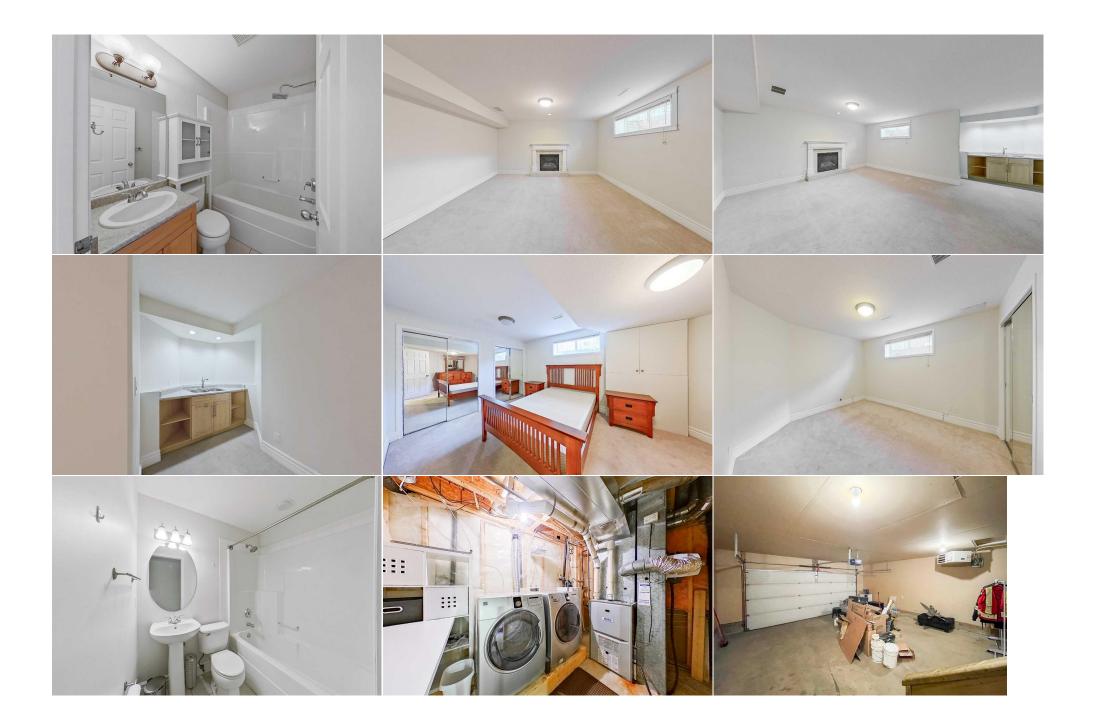

| Bedroom<br>4pc Bathroom<br>Bedroom<br>Laundry<br>Bedroom - Primary | Second<br>Basement<br>Basement<br>Basement<br>Second | 10`10" x 12`4"<br>10`3" x 16`4"<br>8`1" x 10`8"<br>12`10" x 14`3" | Walk-In Closet<br>Other<br>Bedroom<br>Game Room | Second<br>Basement<br>Basement<br>Basement | 10`3" x 9`2"<br>7`1" x 5`0"<br>10`2" x 12`1"<br>19`3" x 14`7" |
|--------------------------------------------------------------------|------------------------------------------------------|-------------------------------------------------------------------|-------------------------------------------------|--------------------------------------------|---------------------------------------------------------------|
|                                                                    |                                                      |                                                                   | Legal/Tax/Financial                             |                                            |                                                               |
| Title:<br>Fee Simple<br>Legal Desc:                                | 0525569                                              | Zoning:<br><b>R1</b>                                              |                                                 |                                            |                                                               |
|                                                                    |                                                      |                                                                   | Remarks                                         |                                            |                                                               |

Pub Rmks:

Welcome to my new listing at 212 Paulson street, the location of this property is second to none, close to schools shopping and the bus route. This fully developed single family home is perfect for the growing family with 5 bedrooms 4 bathrooms. As you come up the walk you will notice the maintenance free exterior, except for the exposed aggregate driveway which should have a fresh coat of topical sealer at least 2 times a year! As you enter through the front door you are greeted by a nice sized entry way with coat closet and garage access as well. To the right you have a sitting area with formal dinning room with California knock down ceiling. To the left you have an office or flex room which could be used as a playroom for the kids or fitness room for dad, that's your call. To the back of the home, it features an open concept eat-in kitchen and living room. The Kitchen has stainless steel appliances with gas stove, walk in pantry with MDF boarding, island and lots of cup board and countertop space. From the kitchen there is access to the back deck the perfect place to get together with family and friends for Sunday BBQS. The back yard also features a stone fire pit, raised garden beds a vinal shed and a hammock the perfect place to relax after the yard work is complete. The adjacent living room has a gas burning fireplace the perfect place to relax and keep warm on those chilly Winter nights ahead finished with hard wood flooring. Up stairs we go to the second level where we have 3 good size bedrooms there is a 4 pc bathroom with rain shower with built in cabinet above the toilet for all the things. The master bedroom has yet another gas burning fire place a ensuite with jetted tub, stand up shower and a private water closet. It also has his and her closets with an additional custom closet system with built-in custom wardrobe. There is a ceiling fan to keep the air moving and the welcoming French doors have privacy blinds. Down stairs to the basement we go and the features 2 oversized bedrooms with his in her