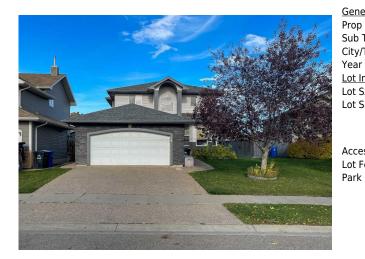

## 212 PAULSON Street, Fort McMurray T9K 0B2

| MLS®#:  | A2172746 | Area:   | Timberlea    | Listing<br>Date: | 10/11/24       | List Price: <b>\$599,900</b> |
|---------|----------|---------|--------------|------------------|----------------|------------------------------|
| Status: | Active   | County: | Wood Buffalo | Change:          | -\$25k, 01-Nov | Association: Fort McMurray   |

| neral Information  |                           |                   |           | DOM                                   |           |
|--------------------|---------------------------|-------------------|-----------|---------------------------------------|-----------|
| р Туре:            | Residential               |                   |           | 71                                    |           |
| о Туре:            | Detached                  |                   |           | <u>Layout</u>                         |           |
| //Town:            | Fort McMurray             | Finished Floor Ar | <u>ea</u> | Beds:                                 | 5 (3 2 )  |
| ar Built:          | 2006                      | Abv Sqft:         | 2,023     | Baths:                                | 3.5 (3 1) |
| <b>Information</b> |                           | Low Sqft:         |           | Style:                                | 2 Storey  |
| Sz Ar:             | 5,757 sqft                | Ttl Sqft:         | 2,023     |                                       |           |
| Shape:             |                           |                   |           | Parking                               |           |
|                    |                           |                   |           | Ttl Park:                             | 4         |
|                    |                           |                   |           | Garage Sz:                            | 2         |
| ess:               |                           |                   |           | · · · · · · · · · · · · · · · · · · · |           |
| Feat:              | Back Yard,Lawn,Landscaped |                   |           |                                       |           |
| k Feat:            | Double Garage At          | •                 |           |                                       |           |

Pub Rmks:

Welcome to my new listing at 212 Paulson street, the location of this property is second to none, close to schools shopping and the bus route. This fully developed single family home is perfect for the growing family with 5 bedrooms 4 bathrooms. As you come up the walk you will notice the maintenance free exterior, except for the exposed aggregate driveway which should have a fresh coat of topical sealer at least 2 times a year! As you enter through the front door you are greeted by a nice sized entry way with coat closet and garage access as well. To the right you have a sitting area with formal dinning room with California knock down ceiling. To the left you have an office or flex room which could be used as a playroom for the kids or fitness room for dad, that's your call. To the back of the home, it features an open concept eat-in kitchen and living room. The Kitchen has stainless steel appliances with gas stove, walk in pantry with MDF boarding, island and lots of cup board and countertop space. From the kitchen there is access to the back deck the perfect place to get together with family and friends for Sunday BBQS. The back yard also features a stone fire pit, raised garden beds a vinal shed and a hammock the perfect place to relax after the yard work is complete. The adjacent living room has a gas burning fireplace the perfect place to relax and keep warm on those chilly Winter nights ahead finished with hard wood flooring. Up stairs we go to the second level where we have 3 good size bedrooms there is a 4 pc bathroom with rain shower with built in cabinet above the toilet for all the things. The master bedroom has yet another gas burning fire place a ensuite with jetted tub, stand up shower and a private water closet. It also has his and her closets with an additional custom closet system with built-in custom wardrobe. There is a ceiling fan to keep the air moving and the welcoming French doors have privacy blinds. Down stairs to the basement we go and the features 2 oversized bedrooms with his in her