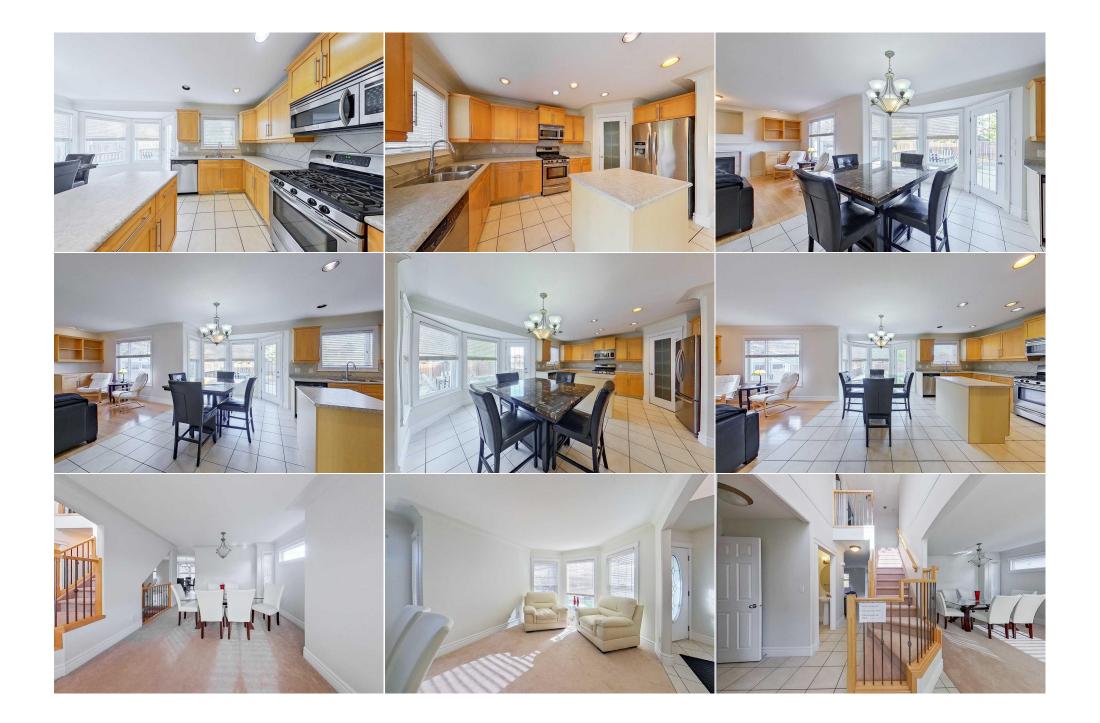

Pub Rmks:

Welcome to my new listing at 212 Paulson street, the location of this property is second to none, close to schools shopping and the bus route. This fully developed single family home is perfect for the growing family with 5 bedrooms 4 bathrooms. As you come up the walk you will notice the maintenance free exterior, except for the exposed aggregate driveway which should have a fresh coat of topical sealer at least 2 times a year! As you enter through the front door you are greeted by a nice sized entry way with coat closet and garage access as well. To the right you have a sitting area with formal dinning room with California knock down ceiling. To the left you have an office or flex room which could be used as a playroom for the kids or fitness room for dad, that's your call. To the back of the home, it features an open concept eat-in kitchen and living room. The Kitchen has stainless steel appliances with gas stove, walk in pantry with MDF boarding, island and lots of cup board and countertop space. From the kitchen there is access to the back deck the perfect place to get together with family and friends for Sunday BBQS. The back yard also features a stone fire pit, raised garden beds a vinal shed and a hammock the perfect place to relax after the yard work is complete. The adjacent living room has a gas burning fireplace the perfect place to relax and keep warm on those chilly Winter nights ahead finished with hard wood flooring. Up stairs we go to the second level where we have 3 good size bedrooms there is a 4 pc bathroom with rain shower with built in cabinet above the toilet for all the things. The master bedroom has yet another gas burning fire place a ensuite with jetted tub, stand up shower and a private water closet. It also has his and her closets with an additional custom closet system with built-in custom wardrobe. There is a ceiling fan to keep the air moving and the welcoming French doors have privacy blinds. Down stairs to the basement we go and the features 2 oversized bedrooms with his in her