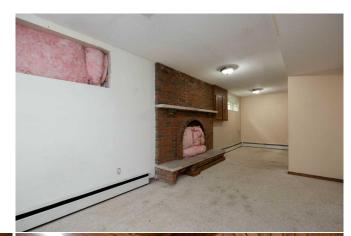

## **Room Information**

| Room              | Level    | Dimensions     | Room           | Level    | Dimensions      |
|-------------------|----------|----------------|----------------|----------|-----------------|
| 2pc Bathroom      | Main     |                | Breakfast Nook | Main     | 10`11" x 9`8"   |
| Dining Room       | Main     | 11`2" x 14`5"  | Family Room    | Main     | 17`1" x 15`4"   |
| Kitchen           | Main     | 15`10" x 9`3"  | Living Room    | Main     | 18`7" x 19`2"   |
| Mud Room          | Main     | 12`7" x 5`5"   | 4pc Bathroom   | Second   |                 |
| 5pc Ensuite bath  | Second   |                | Bedroom        | Second   | 9`2" x 9`7"     |
| Bedroom           | Second   | 12`6" x 9`6"   | Office         | Second   | 7`5" x 9`3"     |
| Bedroom - Primary | Second   | 15`9" x 21`10" | 3pc Bathroom   | Basement |                 |
| Other             | Basement | 9`7" x 8`4"    | Bedroom        | Basement | 16`11" x 15`11" |
| Game Room         | Basement | 9`8" x 27`7"   | Laundry        | Basement | 9`8" x 8`8"     |