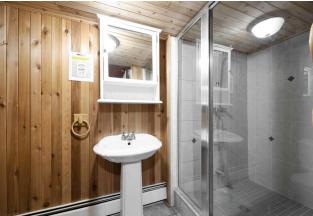

## **Room Information**

| Room              | Level    | Dimensions     | Room           | Level    | Dimensions      |
|-------------------|----------|----------------|----------------|----------|-----------------|
| 2pc Bathroom      | Main     |                | Breakfast Nook | Main     | 10`11" x 9`8"   |
| Dining Room       | Main     | 11`2" x 14`5"  | Family Room    | Main     | 17`1" x 15`4"   |
| Kitchen           | Main     | 15`10" x 9`3"  | Living Room    | Main     | 18`7" x 19`2"   |
| Mud Room          | Main     | 12`7" x 5`5"   | 4pc Bathroom   | Second   |                 |
| 5pc Ensuite bath  | Second   |                | Bedroom        | Second   | 9`2" x 9`7"     |
| Bedroom           | Second   | 12`6" x 9`6"   | Office         | Second   | 7`5" x 9`3"     |
| Bedroom - Primary | Second   | 15`9" x 21`10" | 3pc Bathroom   | Basement |                 |
| Other             | Basement | 9`7" x 8`4"    | Bedroom        | Basement | 16`11" x 15`11" |
| Game Room         | Basement | 9`8" x 27`7"   | Laundry        | Basement | 9`8" x 8`8"     |