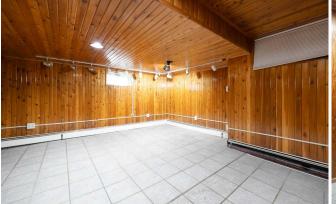

## **Room Information**

| Room              | Level    | Dimensions     | Room           | Level    | Dimensions      |
|-------------------|----------|----------------|----------------|----------|-----------------|
| 2pc Bathroom      | Main     |                | Breakfast Nook | Main     | 10`11" x 9`8"   |
| Dining Room       | Main     | 11`2" x 14`5"  | Family Room    | Main     | 17`1" x 15`4"   |
| Kitchen           | Main     | 15`10" x 9`3"  | Living Room    | Main     | 18`7" x 19`2"   |
| Mud Room          | Main     | 12`7" x 5`5"   | 4pc Bathroom   | Second   |                 |
| 5pc Ensuite bath  | Second   |                | Bedroom        | Second   | 9`2" x 9`7"     |
| Bedroom           | Second   | 12`6" x 9`6"   | Office         | Second   | 7`5" x 9`3"     |
| Bedroom - Primary | Second   | 15`9" x 21`10" | 3pc Bathroom   | Basement |                 |
| Other             | Basement | 9`7" x 8`4"    | Bedroom        | Basement | 16`11" x 15`11" |
| Game Room         | Basement | 9`8" x 27`7"   | Laundry        | Basement | 9`8" x 8`8"     |