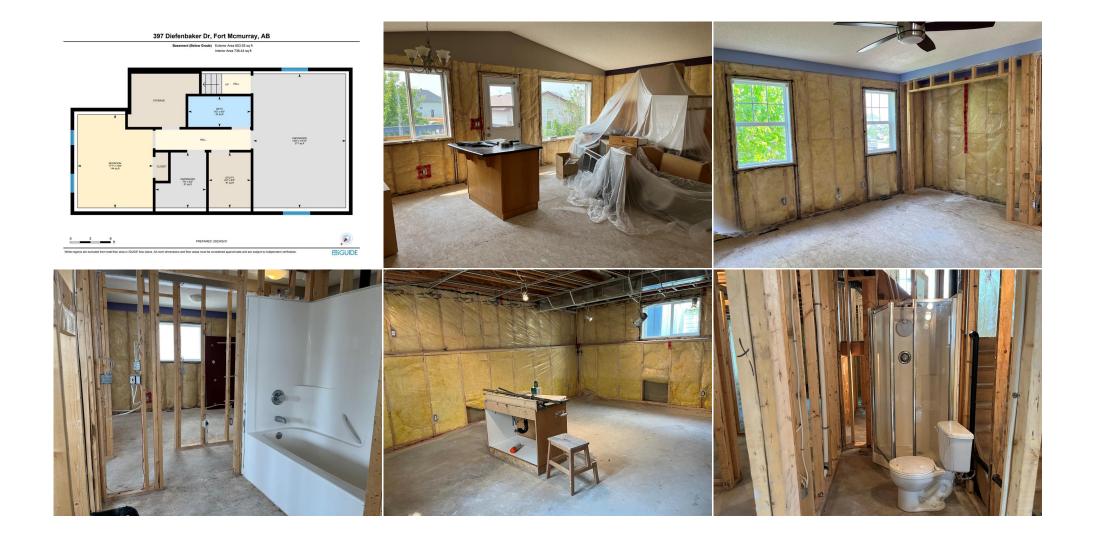

|                                                  |                                                                              | Utilities and Features                                                                                                      |                                                                                                                                                                                                                                                                                                       |                                                                                                                                                                                                                                                                                                                                                                                                            |
|--------------------------------------------------|------------------------------------------------------------------------------|-----------------------------------------------------------------------------------------------------------------------------|-------------------------------------------------------------------------------------------------------------------------------------------------------------------------------------------------------------------------------------------------------------------------------------------------------|------------------------------------------------------------------------------------------------------------------------------------------------------------------------------------------------------------------------------------------------------------------------------------------------------------------------------------------------------------------------------------------------------------|
| Shingle<br>Air                                   |                                                                              | Construction:<br><b>Wood Frame</b><br>Flooring:                                                                             |                                                                                                                                                                                                                                                                                                       |                                                                                                                                                                                                                                                                                                                                                                                                            |
|                                                  |                                                                              | See Remarks<br>Water Source:<br>Fnd/Bsmt:<br>Poured Concrete                                                                |                                                                                                                                                                                                                                                                                                       |                                                                                                                                                                                                                                                                                                                                                                                                            |
| See Remarks<br>See Remarks                       |                                                                              |                                                                                                                             |                                                                                                                                                                                                                                                                                                       |                                                                                                                                                                                                                                                                                                                                                                                                            |
|                                                  |                                                                              | Room Information                                                                                                            |                                                                                                                                                                                                                                                                                                       |                                                                                                                                                                                                                                                                                                                                                                                                            |
| <u>Level</u><br>Main<br>Main<br>Main<br>Basement | Dimensions<br>8`11" x 7`5"<br>9`4" x 16`3"<br>12`8" x 13`2"<br>13`9" x 11`1" | Room<br>Bedroom<br>Living Room<br>3pc Bathroom<br>Game Room                                                                 | <u>Level</u><br>Main<br>Main<br>Basement<br>Basement                                                                                                                                                                                                                                                  | Dimensions<br>8`6" x 10`10"<br>11`10" x 16`1"<br>4`6" x 9`3"<br>13`8" x 19`10"                                                                                                                                                                                                                                                                                                                             |
|                                                  | Air<br>See Remarks<br>See Remarks<br>Level<br>Main<br>Main<br>Main<br>Main   | Air<br>See Remarks<br>See Remarks<br>Level Dimensions<br>Main 8 '11" x 7 '5"<br>Main 9 '4" x 16 '3"<br>Main 12 '8" x 13 '2" | Shingle Construction:   Air Wood Frame   Flooring: See Remarks   Water Source: Fnd/Bsmt:   Poured Concrete See Remarks   See Remarks See Remarks   See Remarks Room Information   Level Dimensions Room   Main 8`11" x 7`5" Bedroom   Main 9`4" x 16`3" Living Room   Main 12`8" x 13`2" 3pc Bathroom | Shingle Construction:   Air Wood Frame   Flooring: See Remarks   Water Source: Fnd/Bsmt:   Poured Concrete Fnd/Bsmt:   See Remarks See Remarks   See Remarks Fnd/Bsmt:   Poured Concrete Fnd/Bsmt:   See Remarks See Remarks   See Remarks Bedroom   Main 8`11" x 7`5"   Bedroom Main   Main 9`4" x 16`3"   Living Room Main   Main 12`8" x 13`2" 3pc Bathroom   Basement 13`9" x 11`1" Game Room Basement |

| Title:<br>Fee Simple               | Zoning:<br>R1S                                                                                                                                                                                                                                                                                                                                                                                                                                                                                                                                                                                                                                                                    |  |  |  |  |  |  |
|------------------------------------|-----------------------------------------------------------------------------------------------------------------------------------------------------------------------------------------------------------------------------------------------------------------------------------------------------------------------------------------------------------------------------------------------------------------------------------------------------------------------------------------------------------------------------------------------------------------------------------------------------------------------------------------------------------------------------------|--|--|--|--|--|--|
| Legal Desc:                        | 0023829                                                                                                                                                                                                                                                                                                                                                                                                                                                                                                                                                                                                                                                                           |  |  |  |  |  |  |
|                                    | Remarks                                                                                                                                                                                                                                                                                                                                                                                                                                                                                                                                                                                                                                                                           |  |  |  |  |  |  |
| Pub Rmks:                          | Calling all renovators, flippers, and handymen! If you're not afraid to roll up your sleeves and strap on your tool belt, this home could be a lucrative investment for<br>you. Stripped down to the studs, the main level is framed for 2 bedrooms, 1 bathroom and an open-concept living room/ kitchen and dining room. The basement<br>layout features 1 bedroom, 1 bathroom, a generously sized living/recreation area as well as ample storage. There is also a 23' 5" x 13' 2" detached garage. In<br>addition to the garage, you have room to park an additional vehicle or your trailer, RV or boat along the side. Located near schools, bus routes and shopping; with a |  |  |  |  |  |  |
| Inclusions:<br>Property Listed By: | little TLC, 397 Diefenbaker has the potential to be an excellent family home!<br>As Is, Where Is.<br>COLDWELL BANKER UNITED                                                                                                                                                                                                                                                                                                                                                                                                                                                                                                                                                       |  |  |  |  |  |  |