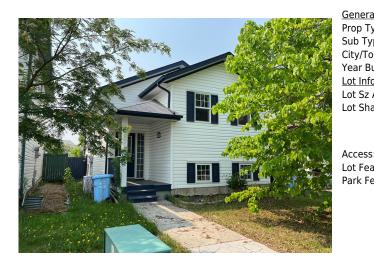

## 397 DIEFENBAKER Drive, Fort McMurray T9K 2K3

| MLS®#:  | A2170929 | Area:   | Timberlea    | Listing          | 10/04/24 | List Price: <b>\$249,900</b> |
|---------|----------|---------|--------------|------------------|----------|------------------------------|
| Status: | Active   | County: | Wood Buffalo | Date:<br>Change: | None     | Association: Fort McMurray   |

| esidential<br>etached<br>ort McMurray |                    |                                            | 14         |            |
|---------------------------------------|--------------------|--------------------------------------------|------------|------------|
|                                       |                    |                                            |            |            |
| ort McMurray                          |                    |                                            | Layout     |            |
|                                       | Finished Floor Are | ea                                         | Beds:      | 3 (2 1 )   |
| 002                                   | Abv Sqft:          | 889                                        | Baths:     | 2.0 (2 0)  |
|                                       | Low Sqft:          |                                            | Style:     | Bi-Level   |
| ,565 sqft                             | Ttl Sqft:          | 889                                        |            |            |
|                                       |                    |                                            | Parking    |            |
|                                       |                    |                                            | Ttl Park:  | 3          |
|                                       |                    |                                            | Garage Sz: | 1          |
|                                       |                    |                                            | 5          |            |
| ack Lane,Back Ya                      | rd                 |                                            |            |            |
| ingle Garage Deta                     | ched               |                                            |            |            |
|                                       |                    | ick Lane,Back Yard<br>ngle Garage Detached | •          | Garage Sz: |