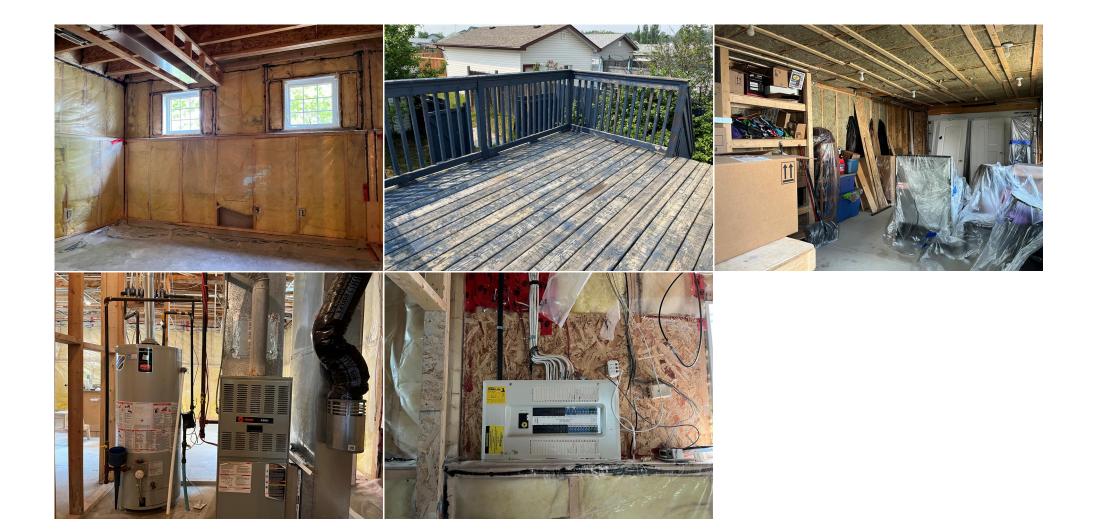

|                                                  |                                                                              | Utilities and Features                                                                                                      |                                                                                                                                                                                                                                                                                                       |                                                                                                                                                                                                                                                                                                                                                                                                            |
|--------------------------------------------------|------------------------------------------------------------------------------|-----------------------------------------------------------------------------------------------------------------------------|-------------------------------------------------------------------------------------------------------------------------------------------------------------------------------------------------------------------------------------------------------------------------------------------------------|------------------------------------------------------------------------------------------------------------------------------------------------------------------------------------------------------------------------------------------------------------------------------------------------------------------------------------------------------------------------------------------------------------|
| Shingle<br>Air                                   |                                                                              | Construction:<br><b>Wood Frame</b><br>Flooring:                                                                             |                                                                                                                                                                                                                                                                                                       |                                                                                                                                                                                                                                                                                                                                                                                                            |
|                                                  |                                                                              | See Remarks<br>Water Source:<br>Fnd/Bsmt:<br>Poured Concrete                                                                |                                                                                                                                                                                                                                                                                                       |                                                                                                                                                                                                                                                                                                                                                                                                            |
| See Remarks<br>See Remarks                       |                                                                              |                                                                                                                             |                                                                                                                                                                                                                                                                                                       |                                                                                                                                                                                                                                                                                                                                                                                                            |
|                                                  |                                                                              | Room Information                                                                                                            |                                                                                                                                                                                                                                                                                                       |                                                                                                                                                                                                                                                                                                                                                                                                            |
| <u>Level</u><br>Main<br>Main<br>Main<br>Basement | Dimensions<br>8`11" x 7`5"<br>9`4" x 16`3"<br>12`8" x 13`2"<br>13`9" x 11`1" | Room<br>Bedroom<br>Living Room<br>3pc Bathroom<br>Game Room                                                                 | <u>Level</u><br>Main<br>Main<br>Basement<br>Basement                                                                                                                                                                                                                                                  | Dimensions<br>8`6" x 10`10"<br>11`10" x 16`1"<br>4`6" x 9`3"<br>13`8" x 19`10"                                                                                                                                                                                                                                                                                                                             |
|                                                  | Air<br>See Remarks<br>See Remarks<br>Level<br>Main<br>Main<br>Main<br>Main   | Air<br>See Remarks<br>See Remarks<br>Level Dimensions<br>Main 8 '11" x 7 '5"<br>Main 9 '4" x 16 '3"<br>Main 12 '8" x 13 '2" | Shingle Construction:   Air Wood Frame   Flooring: See Remarks   Water Source: Fnd/Bsmt:   Poured Concrete See Remarks   See Remarks See Remarks   See Remarks Room Information   Level Dimensions Room   Main 8`11" x 7`5" Bedroom   Main 9`4" x 16`3" Living Room   Main 12`8" x 13`2" 3pc Bathroom | Shingle Construction:   Air Wood Frame   Flooring: See Remarks   Water Source: Fnd/Bsmt:   Poured Concrete Fnd/Bsmt:   See Remarks See Remarks   See Remarks Fnd/Bsmt:   Poured Concrete Fnd/Bsmt:   See Remarks See Remarks   See Remarks Bedroom   Main 8`11" x 7`5"   Bedroom Main   Main 9`4" x 16`3"   Living Room Main   Main 12`8" x 13`2" 3pc Bathroom   Basement 13`9" x 11`1" Game Room Basement |

| Title:<br>Fee Simple               | Zoning:<br>R1S                                                                                                                                                                                                                                                                                                                                                                                                                                                                                                                                                                                                                                                                    |  |  |  |  |  |  |
|------------------------------------|-----------------------------------------------------------------------------------------------------------------------------------------------------------------------------------------------------------------------------------------------------------------------------------------------------------------------------------------------------------------------------------------------------------------------------------------------------------------------------------------------------------------------------------------------------------------------------------------------------------------------------------------------------------------------------------|--|--|--|--|--|--|
| Legal Desc:                        | 0023829                                                                                                                                                                                                                                                                                                                                                                                                                                                                                                                                                                                                                                                                           |  |  |  |  |  |  |
|                                    | Remarks                                                                                                                                                                                                                                                                                                                                                                                                                                                                                                                                                                                                                                                                           |  |  |  |  |  |  |
| Pub Rmks:                          | Calling all renovators, flippers, and handymen! If you're not afraid to roll up your sleeves and strap on your tool belt, this home could be a lucrative investment for<br>you. Stripped down to the studs, the main level is framed for 2 bedrooms, 1 bathroom and an open-concept living room/ kitchen and dining room. The basement<br>layout features 1 bedroom, 1 bathroom, a generously sized living/recreation area as well as ample storage. There is also a 23' 5" x 13' 2" detached garage. In<br>addition to the garage, you have room to park an additional vehicle or your trailer, RV or boat along the side. Located near schools, bus routes and shopping; with a |  |  |  |  |  |  |
| Inclusions:<br>Property Listed By: | little TLC, 397 Diefenbaker has the potential to be an excellent family home!<br>As Is, Where Is.<br>COLDWELL BANKER UNITED                                                                                                                                                                                                                                                                                                                                                                                                                                                                                                                                                       |  |  |  |  |  |  |