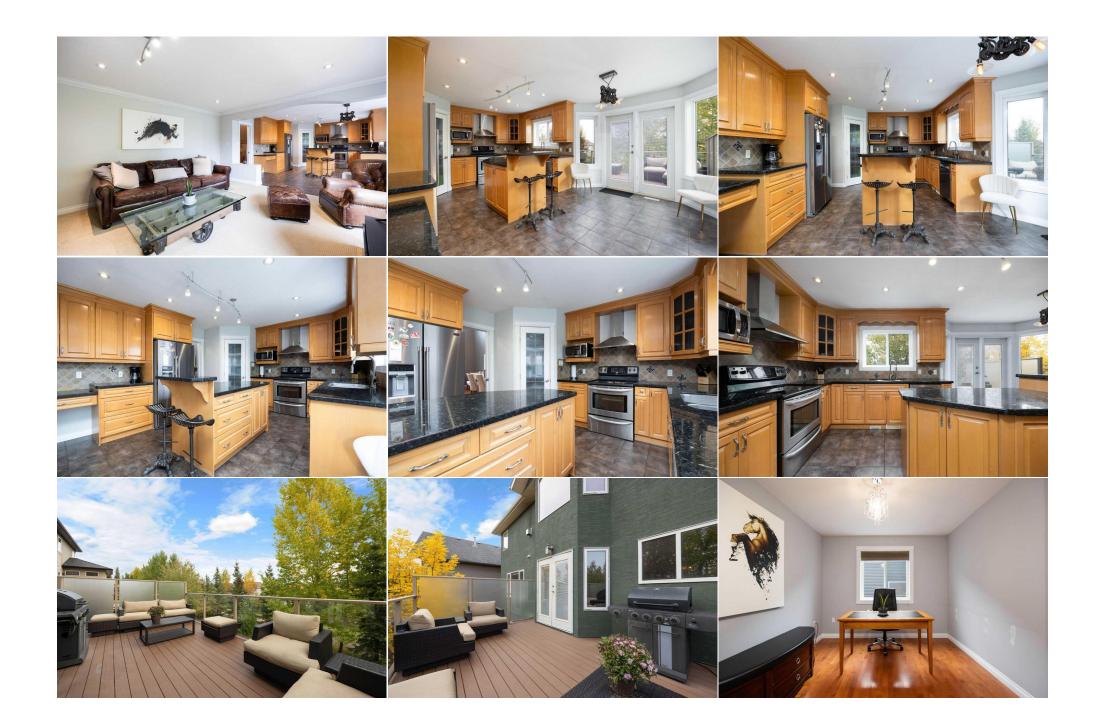

| Bedroom - Primary<br>4pc Bathroom<br>Bedroom<br>Kitchen                                                                                                                                                                                                                                                                                                                                                                                                                                                                                                                                                                                                                                                                                                                                                                                                                                                                                                                                                                                                                                                                                                                                                                                                                                                                                                                                                                                                                                                                                                                                                                                                                                                                                                                                                                                                                                                                                                                                                                                                                                                                                                               | Upper<br>Basement<br>Basement<br>Basement | 16`11" x 14`10"<br>6`5" x 6`11"<br>10`0" x 11`2"<br>14`9" x 14`10" | Walk-In Closet<br>Bedroom<br>Bonus Room<br>Game Room | Upper<br>Basement<br>Basement<br>Basement | 6`0" x 13`0"<br>10`1" x 12`4"<br>14`11" x 12`4"<br>16`2" x 21`11" |  |  |
|-----------------------------------------------------------------------------------------------------------------------------------------------------------------------------------------------------------------------------------------------------------------------------------------------------------------------------------------------------------------------------------------------------------------------------------------------------------------------------------------------------------------------------------------------------------------------------------------------------------------------------------------------------------------------------------------------------------------------------------------------------------------------------------------------------------------------------------------------------------------------------------------------------------------------------------------------------------------------------------------------------------------------------------------------------------------------------------------------------------------------------------------------------------------------------------------------------------------------------------------------------------------------------------------------------------------------------------------------------------------------------------------------------------------------------------------------------------------------------------------------------------------------------------------------------------------------------------------------------------------------------------------------------------------------------------------------------------------------------------------------------------------------------------------------------------------------------------------------------------------------------------------------------------------------------------------------------------------------------------------------------------------------------------------------------------------------------------------------------------------------------------------------------------------------|-------------------------------------------|--------------------------------------------------------------------|------------------------------------------------------|-------------------------------------------|-------------------------------------------------------------------|--|--|
| Furnace/Utility Room                                                                                                                                                                                                                                                                                                                                                                                                                                                                                                                                                                                                                                                                                                                                                                                                                                                                                                                                                                                                                                                                                                                                                                                                                                                                                                                                                                                                                                                                                                                                                                                                                                                                                                                                                                                                                                                                                                                                                                                                                                                                                                                                                  | Basement                                  | 13`2" x 13`10"                                                     | Legal/Tax/Financial                                  |                                           |                                                                   |  |  |
| <br>Title:                                                                                                                                                                                                                                                                                                                                                                                                                                                                                                                                                                                                                                                                                                                                                                                                                                                                                                                                                                                                                                                                                                                                                                                                                                                                                                                                                                                                                                                                                                                                                                                                                                                                                                                                                                                                                                                                                                                                                                                                                                                                                                                                                            |                                           | Zoning:                                                            |                                                      |                                           |                                                                   |  |  |
| Fee Simple                                                                                                                                                                                                                                                                                                                                                                                                                                                                                                                                                                                                                                                                                                                                                                                                                                                                                                                                                                                                                                                                                                                                                                                                                                                                                                                                                                                                                                                                                                                                                                                                                                                                                                                                                                                                                                                                                                                                                                                                                                                                                                                                                            |                                           | R1                                                                 |                                                      |                                           |                                                                   |  |  |
| Legal Desc:                                                                                                                                                                                                                                                                                                                                                                                                                                                                                                                                                                                                                                                                                                                                                                                                                                                                                                                                                                                                                                                                                                                                                                                                                                                                                                                                                                                                                                                                                                                                                                                                                                                                                                                                                                                                                                                                                                                                                                                                                                                                                                                                                           | 0325300<br>Remarks                        |                                                                    |                                                      |                                           |                                                                   |  |  |
|                                                                                                                                                                                                                                                                                                                                                                                                                                                                                                                                                                                                                                                                                                                                                                                                                                                                                                                                                                                                                                                                                                                                                                                                                                                                                                                                                                                                                                                                                                                                                                                                                                                                                                                                                                                                                                                                                                                                                                                                                                                                                                                                                                       |                                           |                                                                    | Remarks                                              |                                           |                                                                   |  |  |
| Pub Rmks: 3,9685qft of Total Living Space with Legal Suite   Welcome to a breathtaking executive 2-storey home in the heart of Timberlea, where luxury meets trans<br>Nestled on a quiet street, this stunning residence backs onto peaceful greenbelt and meandering walking trails in the Birchwood Trails, offering a private<br>oasis right at your doorstep. Enjoy morning coffee on your beautiful front porch with upgraded composite decking. The moment you step inside, you'll be<br>away by the grandeur of the 2-storey vaulted ceilings, filling the home with light and airiness. The main floor is a perfect blend of elegance and functiona<br>featuring gleaming hardwood floors, in-floor heat on the tiled flooring, an exquisite gas fireplace with a faux stone surround in the family room, a den tha<br>as a cozy office or guest bedroom, a half bathroom, and laundry room/mudroom with storage space. The kitchen is nothing short of a culinary masterpiecu<br>sleek granite countertops, stainless steel appliances, a walk-in pantry, a workstation, and an island with a breakfast bar—an entertainer's dream! Step ou<br>raised deck with updated composite decking and stylish glass railings so you can enjoy the serene view of the greenbelt while you gril on the gas BBQ (B<br>hook-up included) or relax on the included patio furniture. Upstairs, your luxurious retreat awaits—the massive primary bedroom is a haven of relaxation,<br>a bay window overlooking the lush greenbelt, a second stone surround gas fireplace, walk-in closet with custom shelving, and a spa-inspired ensuite com<br>in-floor heat, its own entrance, kitchen, laundry, two bedrooms, and a full bathroom — perfect for extra income or extended family. The basement legal<br>includes a spacious covered patio outside with patio furniture and BBQ included. This home is packed with thoughtful and high-quality features, including<br>heating in the double attached garage, an extra-wide stamped concrete driveway, brand-new carpet upstairs, new blinds, crown molding, air conditioning<br>2018), a boiler, and a fully fenced back |                                           |                                                                    |                                                      |                                           |                                                                   |  |  |
| Property Listed By:                                                                                                                                                                                                                                                                                                                                                                                                                                                                                                                                                                                                                                                                                                                                                                                                                                                                                                                                                                                                                                                                                                                                                                                                                                                                                                                                                                                                                                                                                                                                                                                                                                                                                                                                                                                                                                                                                                                                                                                                                                                                                                                                                   |                                           | ottomans & 4 chairs), 2 gas BBQ:<br>oftener; home fully furnished  | s (as is), wicker patio set at froi                  | nt (2 chairs & couch); basement           | t: fridge, stove, microwave, dishwasher,                          |  |  |