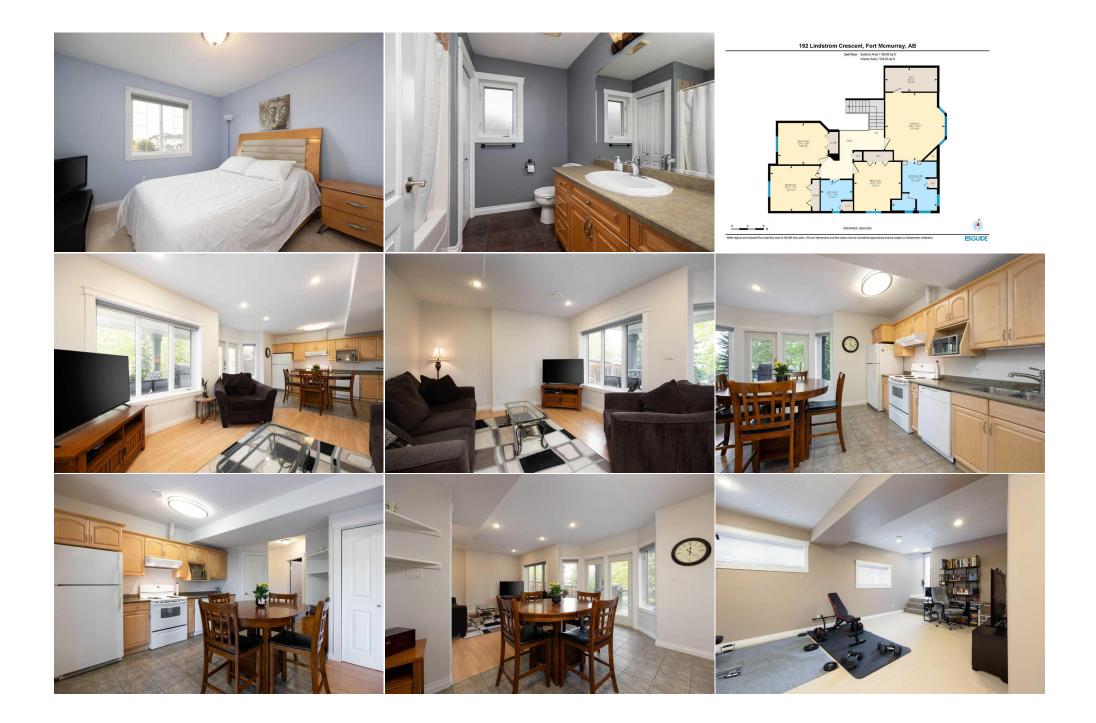

| ral Information |                                                                                           |                   |       | DOM           |           |  |  |  |
|-----------------|-------------------------------------------------------------------------------------------|-------------------|-------|---------------|-----------|--|--|--|
| Туре:           | Residential                                                                               |                   |       | 107           |           |  |  |  |
| Гуре:           | Detached                                                                                  |                   |       | <u>Layout</u> |           |  |  |  |
| Fown:           | Fort McMurray                                                                             | Finished Floor Ar | ea    | Beds:         | 6 (4 2 )  |  |  |  |
| Built:          | 2004                                                                                      | Abv Sqft:         | 2,602 | Baths:        | 3.5 (3 1) |  |  |  |
| nformation      |                                                                                           | Low Sqft:         |       | Style:        | 2 Storey  |  |  |  |
| z Ar:           | 5,901 sqft                                                                                | Ttl Sqft:         | 2,602 |               |           |  |  |  |
| hape:           |                                                                                           |                   |       | Parking       |           |  |  |  |
|                 |                                                                                           |                   |       | Ttl Park:     | 4         |  |  |  |
|                 |                                                                                           |                   |       | Garage Sz:    | 2         |  |  |  |
| ss:             |                                                                                           |                   |       | 5             |           |  |  |  |
| eat:            | Back Yard,Backs on to Park/Green Space,Few Trees,Front Yard,Lawn,Greenbelt,No Neighbours  |                   |       |               |           |  |  |  |
|                 | Behind, Landscaped, Views                                                                 |                   |       |               |           |  |  |  |
| Feat:           | Concrete Driveway,Double Garage Attached,Driveway,Front Drive,Garage Door Opener,Garage F |                   |       |               |           |  |  |  |
|                 | Front, Heated Gara                                                                        | age,Off Street    |       |               |           |  |  |  |

| Bedroom - Primary<br>4pc Bathroom<br>Bedroom<br>Kitchen                                                                                                                                                                                                                                                                                                                                                                                                                                                                                                                                                                                                                                                                                                                                                                                                                                                                                                                                                                                                                                                                                                                                                                                                                                                                                                                                                                                                                                                                                                                                                                                                                                                                                                                                                                                                                                                                                                                                                                                                                                                                                                               | Upper<br>Basement<br>Basement<br>Basement | 16`11" x 14`10"<br>6`5" x 6`11"<br>10`0" x 11`2"<br>14`9" x 14`10" | Walk-In Closet<br>Bedroom<br>Bonus Room<br>Game Room | Upper<br>Basement<br>Basement<br>Basement | 6`0" x 13`0"<br>10`1" x 12`4"<br>14`11" x 12`4"<br>16`2" x 21`11" |  |  |
|-----------------------------------------------------------------------------------------------------------------------------------------------------------------------------------------------------------------------------------------------------------------------------------------------------------------------------------------------------------------------------------------------------------------------------------------------------------------------------------------------------------------------------------------------------------------------------------------------------------------------------------------------------------------------------------------------------------------------------------------------------------------------------------------------------------------------------------------------------------------------------------------------------------------------------------------------------------------------------------------------------------------------------------------------------------------------------------------------------------------------------------------------------------------------------------------------------------------------------------------------------------------------------------------------------------------------------------------------------------------------------------------------------------------------------------------------------------------------------------------------------------------------------------------------------------------------------------------------------------------------------------------------------------------------------------------------------------------------------------------------------------------------------------------------------------------------------------------------------------------------------------------------------------------------------------------------------------------------------------------------------------------------------------------------------------------------------------------------------------------------------------------------------------------------|-------------------------------------------|--------------------------------------------------------------------|------------------------------------------------------|-------------------------------------------|-------------------------------------------------------------------|--|--|
| Furnace/Utility Room                                                                                                                                                                                                                                                                                                                                                                                                                                                                                                                                                                                                                                                                                                                                                                                                                                                                                                                                                                                                                                                                                                                                                                                                                                                                                                                                                                                                                                                                                                                                                                                                                                                                                                                                                                                                                                                                                                                                                                                                                                                                                                                                                  | Basement                                  | 13`2" x 13`10"                                                     | Legal/Tax/Financial                                  |                                           |                                                                   |  |  |
| <br>Title:                                                                                                                                                                                                                                                                                                                                                                                                                                                                                                                                                                                                                                                                                                                                                                                                                                                                                                                                                                                                                                                                                                                                                                                                                                                                                                                                                                                                                                                                                                                                                                                                                                                                                                                                                                                                                                                                                                                                                                                                                                                                                                                                                            |                                           | Zoning:                                                            |                                                      |                                           |                                                                   |  |  |
| Fee Simple                                                                                                                                                                                                                                                                                                                                                                                                                                                                                                                                                                                                                                                                                                                                                                                                                                                                                                                                                                                                                                                                                                                                                                                                                                                                                                                                                                                                                                                                                                                                                                                                                                                                                                                                                                                                                                                                                                                                                                                                                                                                                                                                                            |                                           | R1                                                                 |                                                      |                                           |                                                                   |  |  |
| Legal Desc:                                                                                                                                                                                                                                                                                                                                                                                                                                                                                                                                                                                                                                                                                                                                                                                                                                                                                                                                                                                                                                                                                                                                                                                                                                                                                                                                                                                                                                                                                                                                                                                                                                                                                                                                                                                                                                                                                                                                                                                                                                                                                                                                                           | 0325300<br>Remarks                        |                                                                    |                                                      |                                           |                                                                   |  |  |
|                                                                                                                                                                                                                                                                                                                                                                                                                                                                                                                                                                                                                                                                                                                                                                                                                                                                                                                                                                                                                                                                                                                                                                                                                                                                                                                                                                                                                                                                                                                                                                                                                                                                                                                                                                                                                                                                                                                                                                                                                                                                                                                                                                       |                                           |                                                                    | Remarks                                              |                                           |                                                                   |  |  |
| Pub Rmks: 3,9685qft of Total Living Space with Legal Suite   Welcome to a breathtaking executive 2-storey home in the heart of Timberlea, where luxury meets trans<br>Nestled on a quiet street, this stunning residence backs onto peaceful greenbelt and meandering walking trails in the Birchwood Trails, offering a private<br>oasis right at your doorstep. Enjoy morning coffee on your beautiful front porch with upgraded composite decking. The moment you step inside, you'll be<br>away by the grandeur of the 2-storey vaulted ceilings, filling the home with light and airiness. The main floor is a perfect blend of elegance and functiona<br>featuring gleaming hardwood floors, in-floor heat on the tiled flooring, an exquisite gas fireplace with a faux stone surround in the family room, a den tha<br>as a cozy office or guest bedroom, a half bathroom, and laundry room/mudroom with storage space. The kitchen is nothing short of a culinary masterpiecu<br>sleek granite countertops, stainless steel appliances, a walk-in pantry, a workstation, and an island with a breakfast bar—an entertainer's dream! Step ou<br>raised deck with updated composite decking and stylish glass railings so you can enjoy the serene view of the greenbelt while you gril on the gas BBQ (B<br>hook-up included) or relax on the included patio furniture. Upstairs, your luxurious retreat awaits—the massive primary bedroom is a haven of relaxation,<br>a bay window overlooking the lush greenbelt, a second stone surround gas fireplace, walk-in closet with custom shelving, and a spa-inspired ensuite com<br>in-floor heat, its own entrance, kitchen, laundry, two bedrooms, and a full bathroom — perfect for extra income or extended family. The basement legal<br>includes a spacious covered patio outside with patio furniture and BBQ included. This home is packed with thoughtful and high-quality features, including<br>heating in the double attached garage, an extra-wide stamped concrete driveway, brand-new carpet upstairs, new blinds, crown molding, air conditioning<br>2018), a boiler, and a fully fenced back |                                           |                                                                    |                                                      |                                           |                                                                   |  |  |
| Property Listed By:                                                                                                                                                                                                                                                                                                                                                                                                                                                                                                                                                                                                                                                                                                                                                                                                                                                                                                                                                                                                                                                                                                                                                                                                                                                                                                                                                                                                                                                                                                                                                                                                                                                                                                                                                                                                                                                                                                                                                                                                                                                                                                                                                   |                                           | ottomans & 4 chairs), 2 gas BBQ:<br>oftener; home fully furnished  | s (as is), wicker patio set at froi                  | nt (2 chairs & couch); basement           | t: fridge, stove, microwave, dishwasher,                          |  |  |