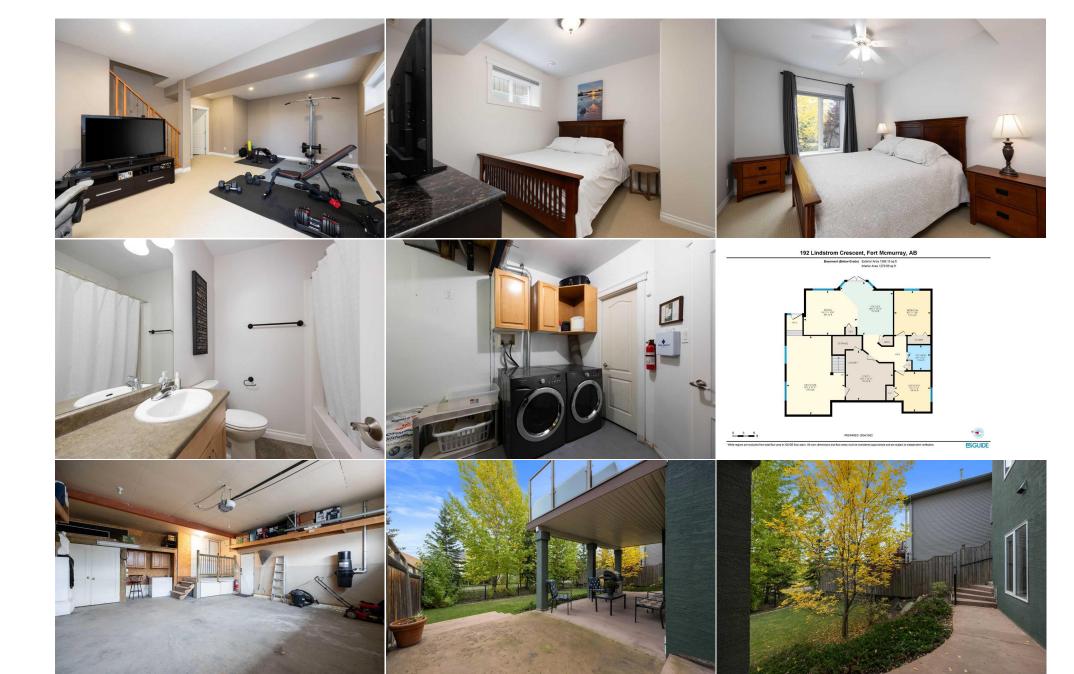

| ral Information |                                                                                           |                   |       | DOM           |           |  |  |  |
|-----------------|-------------------------------------------------------------------------------------------|-------------------|-------|---------------|-----------|--|--|--|
| Туре:           | Residential                                                                               |                   |       | 107           |           |  |  |  |
| Гуре:           | Detached                                                                                  |                   |       | <u>Layout</u> |           |  |  |  |
| Fown:           | Fort McMurray                                                                             | Finished Floor Ar | ea    | Beds:         | 6 (4 2 )  |  |  |  |
| Built:          | 2004                                                                                      | Abv Sqft:         | 2,602 | Baths:        | 3.5 (3 1) |  |  |  |
| nformation      |                                                                                           | Low Sqft:         |       | Style:        | 2 Storey  |  |  |  |
| z Ar:           | 5,901 sqft                                                                                | Ttl Sqft:         | 2,602 |               |           |  |  |  |
| hape:           |                                                                                           |                   |       | Parking       |           |  |  |  |
|                 |                                                                                           |                   |       | Ttl Park:     | 4         |  |  |  |
|                 |                                                                                           |                   |       | Garage Sz:    | 2         |  |  |  |
| ss:             |                                                                                           |                   |       | 5             |           |  |  |  |
| eat:            | Back Yard,Backs on to Park/Green Space,Few Trees,Front Yard,Lawn,Greenbelt,No Neighbours  |                   |       |               |           |  |  |  |
|                 | Behind, Landscaped, Views                                                                 |                   |       |               |           |  |  |  |
| Feat:           | Concrete Driveway,Double Garage Attached,Driveway,Front Drive,Garage Door Opener,Garage F |                   |       |               |           |  |  |  |
|                 | Front, Heated Gara                                                                        | age,Off Street    |       |               |           |  |  |  |

| Bedroom - Primary<br>4pc Bathroom<br>Bedroom<br>Kitchen                                                                                                                                                                                                                                                                                                                                                                                                                                                                                                                                                                                                                                                                                                                                                                                                                                                                                                                                                                                                                                                                                                                                                                                                                                                                                                                                                                                                                                                                                                                                                                                                                                                                                                                                                                                                                                                                                                                                                                                                                                                                                                               | Upper<br>Basement<br>Basement<br>Basement | 16`11" x 14`10"<br>6`5" x 6`11"<br>10`0" x 11`2"<br>14`9" x 14`10" | Walk-In Closet<br>Bedroom<br>Bonus Room<br>Game Room | Upper<br>Basement<br>Basement<br>Basement | 6`0" x 13`0"<br>10`1" x 12`4"<br>14`11" x 12`4"<br>16`2" x 21`11" |  |  |
|-----------------------------------------------------------------------------------------------------------------------------------------------------------------------------------------------------------------------------------------------------------------------------------------------------------------------------------------------------------------------------------------------------------------------------------------------------------------------------------------------------------------------------------------------------------------------------------------------------------------------------------------------------------------------------------------------------------------------------------------------------------------------------------------------------------------------------------------------------------------------------------------------------------------------------------------------------------------------------------------------------------------------------------------------------------------------------------------------------------------------------------------------------------------------------------------------------------------------------------------------------------------------------------------------------------------------------------------------------------------------------------------------------------------------------------------------------------------------------------------------------------------------------------------------------------------------------------------------------------------------------------------------------------------------------------------------------------------------------------------------------------------------------------------------------------------------------------------------------------------------------------------------------------------------------------------------------------------------------------------------------------------------------------------------------------------------------------------------------------------------------------------------------------------------|-------------------------------------------|--------------------------------------------------------------------|------------------------------------------------------|-------------------------------------------|-------------------------------------------------------------------|--|--|
| Furnace/Utility Room                                                                                                                                                                                                                                                                                                                                                                                                                                                                                                                                                                                                                                                                                                                                                                                                                                                                                                                                                                                                                                                                                                                                                                                                                                                                                                                                                                                                                                                                                                                                                                                                                                                                                                                                                                                                                                                                                                                                                                                                                                                                                                                                                  | Basement                                  | 13`2" x 13`10"                                                     | Legal/Tax/Financial                                  |                                           |                                                                   |  |  |
| <br>Title:                                                                                                                                                                                                                                                                                                                                                                                                                                                                                                                                                                                                                                                                                                                                                                                                                                                                                                                                                                                                                                                                                                                                                                                                                                                                                                                                                                                                                                                                                                                                                                                                                                                                                                                                                                                                                                                                                                                                                                                                                                                                                                                                                            |                                           | Zoning:                                                            |                                                      |                                           |                                                                   |  |  |
| Fee Simple                                                                                                                                                                                                                                                                                                                                                                                                                                                                                                                                                                                                                                                                                                                                                                                                                                                                                                                                                                                                                                                                                                                                                                                                                                                                                                                                                                                                                                                                                                                                                                                                                                                                                                                                                                                                                                                                                                                                                                                                                                                                                                                                                            |                                           | R1                                                                 |                                                      |                                           |                                                                   |  |  |
| Legal Desc:                                                                                                                                                                                                                                                                                                                                                                                                                                                                                                                                                                                                                                                                                                                                                                                                                                                                                                                                                                                                                                                                                                                                                                                                                                                                                                                                                                                                                                                                                                                                                                                                                                                                                                                                                                                                                                                                                                                                                                                                                                                                                                                                                           | 0325300<br>Remarks                        |                                                                    |                                                      |                                           |                                                                   |  |  |
|                                                                                                                                                                                                                                                                                                                                                                                                                                                                                                                                                                                                                                                                                                                                                                                                                                                                                                                                                                                                                                                                                                                                                                                                                                                                                                                                                                                                                                                                                                                                                                                                                                                                                                                                                                                                                                                                                                                                                                                                                                                                                                                                                                       |                                           |                                                                    | Remarks                                              |                                           |                                                                   |  |  |
| Pub Rmks: 3,9685qft of Total Living Space with Legal Suite   Welcome to a breathtaking executive 2-storey home in the heart of Timberlea, where luxury meets trans<br>Nestled on a quiet street, this stunning residence backs onto peaceful greenbelt and meandering walking trails in the Birchwood Trails, offering a private<br>oasis right at your doorstep. Enjoy morning coffee on your beautiful front porch with upgraded composite decking. The moment you step inside, you'll be<br>away by the grandeur of the 2-storey vaulted ceilings, filling the home with light and airiness. The main floor is a perfect blend of elegance and functiona<br>featuring gleaming hardwood floors, in-floor heat on the tiled flooring, an exquisite gas fireplace with a faux stone surround in the family room, a den tha<br>as a cozy office or guest bedroom, a half bathroom, and laundry room/mudroom with storage space. The kitchen is nothing short of a culinary masterpiecu<br>sleek granite countertops, stainless steel appliances, a walk-in pantry, a workstation, and an island with a breakfast bar—an entertainer's dream! Step ou<br>raised deck with updated composite decking and stylish glass railings so you can enjoy the serene view of the greenbelt while you gril on the gas BBQ (B<br>hook-up included) or relax on the included patio furniture. Upstairs, your luxurious retreat awaits—the massive primary bedroom is a haven of relaxation,<br>a bay window overlooking the lush greenbelt, a second stone surround gas fireplace, walk-in closet with custom shelving, and a spa-inspired ensuite com<br>in-floor heat, its own entrance, kitchen, laundry, two bedrooms, and a full bathroom — perfect for extra income or extended family. The basement legal<br>includes a spacious covered patio outside with patio furniture and BBQ included. This home is packed with thoughtful and high-quality features, including<br>heating in the double attached garage, an extra-wide stamped concrete driveway, brand-new carpet upstairs, new blinds, crown molding, air conditioning<br>2018), a boiler, and a fully fenced back |                                           |                                                                    |                                                      |                                           |                                                                   |  |  |
| Property Listed By:                                                                                                                                                                                                                                                                                                                                                                                                                                                                                                                                                                                                                                                                                                                                                                                                                                                                                                                                                                                                                                                                                                                                                                                                                                                                                                                                                                                                                                                                                                                                                                                                                                                                                                                                                                                                                                                                                                                                                                                                                                                                                                                                                   |                                           | ottomans & 4 chairs), 2 gas BBQ:<br>oftener; home fully furnished  | s (as is), wicker patio set at froi                  | nt (2 chairs & couch); basement           | t: fridge, stove, microwave, dishwasher,                          |  |  |