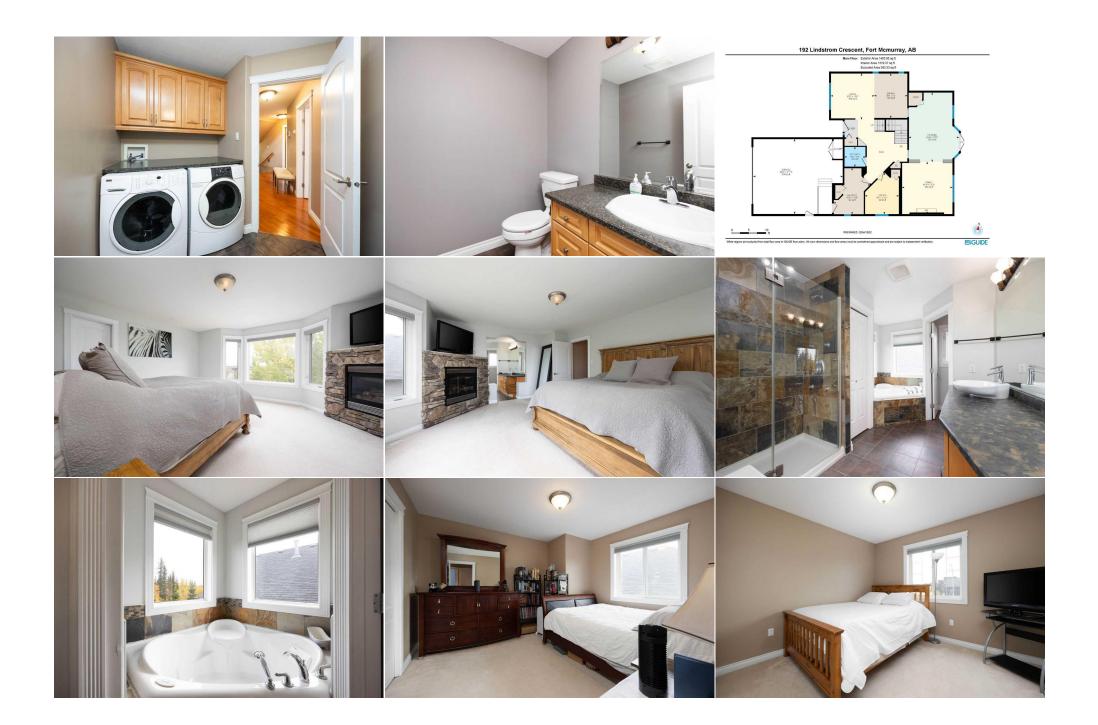

## Utilities and Features

| Roof:                                      | Asphalt Shingle                |                                                                                                        | Construction:                         | Construction:                            |                                                |  |  |  |  |
|--------------------------------------------|--------------------------------|--------------------------------------------------------------------------------------------------------|---------------------------------------|------------------------------------------|------------------------------------------------|--|--|--|--|
| Heating: In Floor, Forced Air, Natural Gas |                                |                                                                                                        | Stone,Stucco                          |                                          |                                                |  |  |  |  |
| Sewer:                                     |                                |                                                                                                        | Flooring:                             | •                                        |                                                |  |  |  |  |
| Ext Feat:                                  | Private Entrance, Private Yard |                                                                                                        | Carpet, Ceramic Tile, Ha              | Carpet, Ceramic Tile, Hardwood, Laminate |                                                |  |  |  |  |
|                                            |                                |                                                                                                        | Water Source:                         |                                          |                                                |  |  |  |  |
|                                            |                                |                                                                                                        | Fnd/Bsmt:                             |                                          |                                                |  |  |  |  |
|                                            | Poured Concrete                |                                                                                                        |                                       |                                          |                                                |  |  |  |  |
| Kitchen Appl:                              | Central Air Conditio           | Central Air Conditioner,Dishwasher,Dryer,Electric Stove,Microwave,Refrigerator,Washer,Window Coverings |                                       |                                          |                                                |  |  |  |  |
| Int Feat:                                  | Breakfast Bar,Built-           | lolding,Granite Counters,Jett                                                                          | ed Tub,Kitchen Island,Pantry,Separate |                                          |                                                |  |  |  |  |
|                                            | Entrance, Storage, V           | Entrance,Storage,Vaulted Ceiling(s),Vinyl Windows,Walk-In Closet(s)                                    |                                       |                                          |                                                |  |  |  |  |
| Utilities:                                 |                                |                                                                                                        |                                       |                                          |                                                |  |  |  |  |
|                                            |                                |                                                                                                        | Room Information                      |                                          |                                                |  |  |  |  |
|                                            |                                |                                                                                                        |                                       |                                          |                                                |  |  |  |  |
| Room                                       | Level                          | Dimensions                                                                                             | Room                                  | Level                                    | Dimensions                                     |  |  |  |  |
| Room<br>2pc Bathroom                       |                                | Dimensions<br>5`9" x 6`2"                                                                              | <u>Room</u><br>Dining Room            | <u>Level</u><br>Main                     | <u>Dimensions</u><br>13`0" x 9`8"              |  |  |  |  |
|                                            |                                |                                                                                                        |                                       |                                          |                                                |  |  |  |  |
| 2pc Bathroom                               | Main                           | 5`9" x 6`2"                                                                                            | Dining Room                           | Main                                     | 13`0" x 9`8"                                   |  |  |  |  |
| 2pc Bathroom<br>Family Room                | Main<br>Main                   | 5`9" x 6`2"<br>15`3" x 14`9"                                                                           | Dining Room<br>Kitchen                | Main<br>Main                             | 13`0" x 9`8"<br>20`3" x 14`8"                  |  |  |  |  |
| 2pc Bathroom<br>Family Room<br>Laundry     | Main<br>Main<br>Main<br>Main   | 5`9" x 6`2"<br>15`3" x 14`9"<br>13`6" x 10`8"                                                          | Dining Room<br>Kitchen<br>Living Room | Main<br>Main<br>Main                     | 13`0" x 9`8"<br>20`3" x 14`8"<br>13`6" x 12`8" |  |  |  |  |

| Bedroom - Primary<br>4pc Bathroom<br>Bedroom<br>Kitchen                                                                                                                                                                                                                                                                                                                                                                                                                                                                                                                                                                                                                                                                                                                                                                                                                                                                                                                                                                                                                                                                                                                                                                                                                                                                                                                                                                                                                                                                                                                                                                                                                                                                                                                                                                                                                                                                                                                                                                                                                                                                                                               | Upper<br>Basement<br>Basement<br>Basement | 16`11" x 14`10"<br>6`5" x 6`11"<br>10`0" x 11`2"<br>14`9" x 14`10" | Walk-In Closet<br>Bedroom<br>Bonus Room<br>Game Room | Upper<br>Basement<br>Basement<br>Basement | 6`0" x 13`0"<br>10`1" x 12`4"<br>14`11" x 12`4"<br>16`2" x 21`11" |  |  |
|-----------------------------------------------------------------------------------------------------------------------------------------------------------------------------------------------------------------------------------------------------------------------------------------------------------------------------------------------------------------------------------------------------------------------------------------------------------------------------------------------------------------------------------------------------------------------------------------------------------------------------------------------------------------------------------------------------------------------------------------------------------------------------------------------------------------------------------------------------------------------------------------------------------------------------------------------------------------------------------------------------------------------------------------------------------------------------------------------------------------------------------------------------------------------------------------------------------------------------------------------------------------------------------------------------------------------------------------------------------------------------------------------------------------------------------------------------------------------------------------------------------------------------------------------------------------------------------------------------------------------------------------------------------------------------------------------------------------------------------------------------------------------------------------------------------------------------------------------------------------------------------------------------------------------------------------------------------------------------------------------------------------------------------------------------------------------------------------------------------------------------------------------------------------------|-------------------------------------------|--------------------------------------------------------------------|------------------------------------------------------|-------------------------------------------|-------------------------------------------------------------------|--|--|
| Furnace/Utility Room                                                                                                                                                                                                                                                                                                                                                                                                                                                                                                                                                                                                                                                                                                                                                                                                                                                                                                                                                                                                                                                                                                                                                                                                                                                                                                                                                                                                                                                                                                                                                                                                                                                                                                                                                                                                                                                                                                                                                                                                                                                                                                                                                  | Basement                                  | 13`2" x 13`10"                                                     | Legal/Tax/Financial                                  |                                           |                                                                   |  |  |
| <br>Title:                                                                                                                                                                                                                                                                                                                                                                                                                                                                                                                                                                                                                                                                                                                                                                                                                                                                                                                                                                                                                                                                                                                                                                                                                                                                                                                                                                                                                                                                                                                                                                                                                                                                                                                                                                                                                                                                                                                                                                                                                                                                                                                                                            |                                           | Zoning:                                                            |                                                      |                                           |                                                                   |  |  |
| Fee Simple                                                                                                                                                                                                                                                                                                                                                                                                                                                                                                                                                                                                                                                                                                                                                                                                                                                                                                                                                                                                                                                                                                                                                                                                                                                                                                                                                                                                                                                                                                                                                                                                                                                                                                                                                                                                                                                                                                                                                                                                                                                                                                                                                            |                                           | R1                                                                 |                                                      |                                           |                                                                   |  |  |
| Legal Desc:                                                                                                                                                                                                                                                                                                                                                                                                                                                                                                                                                                                                                                                                                                                                                                                                                                                                                                                                                                                                                                                                                                                                                                                                                                                                                                                                                                                                                                                                                                                                                                                                                                                                                                                                                                                                                                                                                                                                                                                                                                                                                                                                                           | 0325300<br>Remarks                        |                                                                    |                                                      |                                           |                                                                   |  |  |
|                                                                                                                                                                                                                                                                                                                                                                                                                                                                                                                                                                                                                                                                                                                                                                                                                                                                                                                                                                                                                                                                                                                                                                                                                                                                                                                                                                                                                                                                                                                                                                                                                                                                                                                                                                                                                                                                                                                                                                                                                                                                                                                                                                       |                                           |                                                                    | Remarks                                              |                                           |                                                                   |  |  |
| Pub Rmks: 3,9685qft of Total Living Space with Legal Suite   Welcome to a breathtaking executive 2-storey home in the heart of Timberlea, where luxury meets trans<br>Nestled on a quiet street, this stunning residence backs onto peaceful greenbelt and meandering walking trails in the Birchwood Trails, offering a private<br>oasis right at your doorstep. Enjoy morning coffee on your beautiful front porch with upgraded composite decking. The moment you step inside, you'll be<br>away by the grandeur of the 2-storey vaulted ceilings, filling the home with light and airiness. The main floor is a perfect blend of elegance and functiona<br>featuring gleaming hardwood floors, in-floor heat on the tiled flooring, an exquisite gas fireplace with a faux stone surround in the family room, a den tha<br>as a cozy office or guest bedroom, a half bathroom, and laundry room/mudroom with storage space. The kitchen is nothing short of a culinary masterpiecu<br>sleek granite countertops, stainless steel appliances, a walk-in pantry, a workstation, and an island with a breakfast bar—an entertainer's dream! Step ou<br>raised deck with updated composite decking and stylish glass railings so you can enjoy the serene view of the greenbelt while you gril on the gas BBQ (B<br>hook-up included) or relax on the included patio furniture. Upstairs, your luxurious retreat awaits—the massive primary bedroom is a haven of relaxation,<br>a bay window overlooking the lush greenbelt, a second stone surround gas fireplace, walk-in closet with custom shelving, and a spa-inspired ensuite com<br>in-floor heat, its own entrance, kitchen, laundry, two bedrooms, and a full bathroom — perfect for extra income or extended family. The basement legal<br>includes a spacious covered patio outside with patio furniture and BBQ included. This home is packed with thoughtful and high-quality features, including<br>heating in the double attached garage, an extra-wide stamped concrete driveway, brand-new carpet upstairs, new blinds, crown molding, air conditioning<br>2018), a boiler, and a fully fenced back |                                           |                                                                    |                                                      |                                           |                                                                   |  |  |
| Property Listed By:                                                                                                                                                                                                                                                                                                                                                                                                                                                                                                                                                                                                                                                                                                                                                                                                                                                                                                                                                                                                                                                                                                                                                                                                                                                                                                                                                                                                                                                                                                                                                                                                                                                                                                                                                                                                                                                                                                                                                                                                                                                                                                                                                   |                                           | ottomans & 4 chairs), 2 gas BBQ:<br>oftener; home fully furnished  | s (as is), wicker patio set at froi                  | nt (2 chairs & couch); basement           | t: fridge, stove, microwave, dishwasher,                          |  |  |