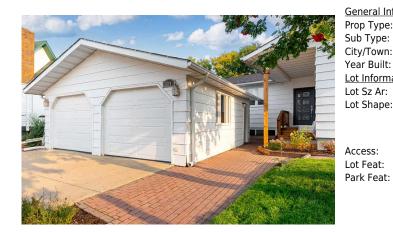

## 124 MARTEN Place, Fort McMurray T9H 4M5

| MLS®#:  | A2170322 | Area:   | Thickwood    | Listing          | 10/25/24       | List Price: \$489,000      |
|---------|----------|---------|--------------|------------------|----------------|----------------------------|
| Status: | Active   | County: | Wood Buffalo | Date:<br>Change: | -\$10k, 12-Nov | Association: Fort McMurray |

| Type:             | Residential       |                      |                    | 69                  |           |
|-------------------|-------------------|----------------------|--------------------|---------------------|-----------|
| Type:             | Detached          |                      |                    | Layout              |           |
| Town:             | Fort McMurray     | Finished Floor Area  |                    | Beds:               | 5 (3 2 )  |
| Built:            | 1979              | Abv Sqft:            | 1,608              | Baths:              | 3.0 (3 0) |
| <u>nformation</u> |                   | Low Sqft:            |                    | Style:              | Bungalow  |
| Sz Ar:            | 9,188 sqft        | Ttl Sqft:            | 1,608              |                     |           |
| Shape:            |                   |                      |                    | <u>Parking</u>      |           |
|                   |                   |                      |                    | Ttl Park:           | 4         |
|                   |                   |                      |                    | Garage Sz:          | 2         |
| ess:              |                   |                      |                    |                     |           |
| eat:              | Back Yard.Cul-De- | Sac.Front Yard.Garde | n.Irregular Lot.La | ndscaped.Many Trees |           |

Back Yard,Cul-De-Sac,Front Yard,Garden,Irregular Lot,Landscaped,Many Trees Concrete Driveway,Double Garage Detached,Off Street,Oversized,RV Access/Parking

| Roof:                                                                           | Asphalt Shingle                                                         |                                                                                   | Construction:                                                     |                              |                                                              |  |  |  |  |
|---------------------------------------------------------------------------------|-------------------------------------------------------------------------|-----------------------------------------------------------------------------------|-------------------------------------------------------------------|------------------------------|--------------------------------------------------------------|--|--|--|--|
| Heating:                                                                        | Fireplace(s),Forced Air,Natura                                          | Gas,Wood                                                                          | Wood Siding                                                       |                              |                                                              |  |  |  |  |
| Sewer:                                                                          |                                                                         |                                                                                   | Flooring:                                                         |                              |                                                              |  |  |  |  |
| Ext Feat:                                                                       | Garden,Private Yard                                                     |                                                                                   | Carpet, Hardwood                                                  |                              |                                                              |  |  |  |  |
|                                                                                 |                                                                         |                                                                                   | Water Source:                                                     |                              |                                                              |  |  |  |  |
|                                                                                 |                                                                         |                                                                                   | Fnd/Bsmt:                                                         |                              |                                                              |  |  |  |  |
|                                                                                 |                                                                         |                                                                                   | Wood                                                              |                              |                                                              |  |  |  |  |
| Kitchen Appl:                                                                   | Dishwasher,E                                                            | Dishwasher,Electric Stove,Microwave Hood Fan,None,Other,Refrigerator,Washer/Dryer |                                                                   |                              |                                                              |  |  |  |  |
| Int Feat:                                                                       | Quartz County                                                           | Quartz Counters,Sauna,See Remarks,Vinyl Windows                                   |                                                                   |                              |                                                              |  |  |  |  |
| int reat.                                                                       | Qualitz Coulity                                                         | is, sauna, see keniarks, vinyr windows                                            |                                                                   |                              |                                                              |  |  |  |  |
|                                                                                 | Quartz Counte                                                           | is, sauna, see kemarks, vinyr windows                                             |                                                                   |                              |                                                              |  |  |  |  |
|                                                                                 | Quartz Count                                                            | ns, sauna, see kemarks, vinyr Windows                                             | Room Information                                                  |                              |                                                              |  |  |  |  |
| Utilities:                                                                      | Level                                                                   | Dimensions                                                                        | Room Information                                                  | Level                        | Dimensions                                                   |  |  |  |  |
| Utilities:<br>Room                                                              |                                                                         |                                                                                   |                                                                   | Level<br>Main                | <u>Dimensions</u><br>13`7" x 9`9"                            |  |  |  |  |
| Utilities:<br>Room<br>Living/Dining                                             | Level                                                                   | Dimensions                                                                        | Room                                                              |                              |                                                              |  |  |  |  |
| Utilities:<br>Room<br>Living/Dining<br>Kitchen                                  | <u>Level</u><br>I Room CombinationMain<br>Main                          | <u>Dimensions</u><br>15`1" x 25`11"                                               | <u>Room</u><br>Dining Room                                        | Main                         | 13`7" x 9`9"                                                 |  |  |  |  |
| Utilities:<br>Room<br>Living/Dining<br>Kitchen<br>Bedroom - Pri                 | <u>Level</u><br>I Room CombinationMain<br>Main<br>imary Main            | <u>Dimensions</u><br>15`1" x 25`11"<br>13`7" x 9`5"                               | <u>Room</u><br>Dining Room<br>Family Room                         | Main<br>Main                 | 13`7" x 9`9"<br>10`5" x 16`1"                                |  |  |  |  |
| Utilities:<br>Room<br>Living/Dining<br>Kitchen<br>Bedroom - Pri<br>4pc Bathroom | <u>Level</u><br>I Room CombinationMain<br>Main<br>imary Main            | Dimensions<br>15`1" x 25`11"<br>13`7" x 9`5"<br>11`0" x 15`10"                    | <u>Room</u><br>Dining Room<br>Family Room<br>3pc Ensuite bath     | Main<br>Main<br>Main         | 13`7" x 9`9"<br>10`5" x 16`1"<br>7`6" x 5`6"                 |  |  |  |  |
| Utilities:<br>Room                                                              | <u>Level</u><br>I Room CombinationMain<br>Main<br>rimary Main<br>n Main | Dimensions<br>15`1" x 25`11"<br>13`7" x 9`5"<br>11`0" x 15`10"<br>7`6" x 6`5"     | Room<br>Dining Room<br>Family Room<br>3pc Ensuite bath<br>Bedroom | Main<br>Main<br>Main<br>Main | 13`7" x 9`9"<br>10`5" x 16`1"<br>7`6" x 5`6"<br>11`1" x 9`9" |  |  |  |  |