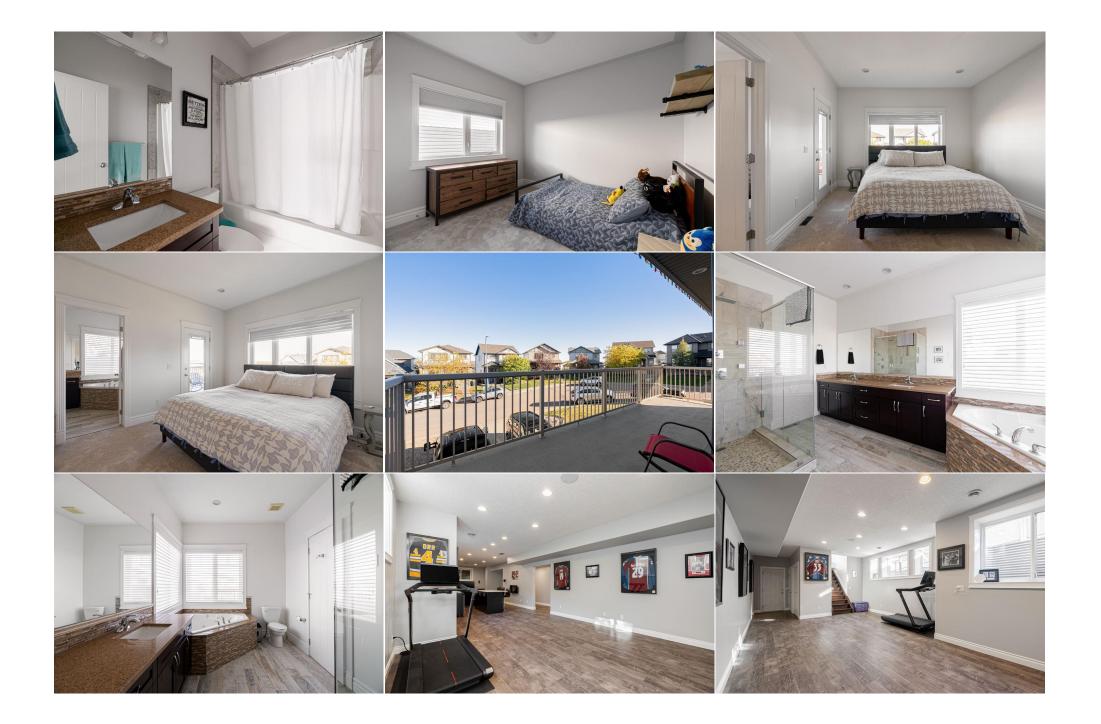

| 4pc Bathroom                               | Lower                                                                                                                                                                                                                                                                                                                                                                                                                                                                                                                                                                                                                                                                    | 5`7" x 11`4"                                                                                                                                                                                                                                                                        | <b>Bedroom</b><br>Legal/Tax/Financial                                                                                                        | Lower                                                                                                                                        | 11`10" x 11`4"                                                                                                                                                                                                                                                                                   |  |  |  |
|--------------------------------------------|--------------------------------------------------------------------------------------------------------------------------------------------------------------------------------------------------------------------------------------------------------------------------------------------------------------------------------------------------------------------------------------------------------------------------------------------------------------------------------------------------------------------------------------------------------------------------------------------------------------------------------------------------------------------------|-------------------------------------------------------------------------------------------------------------------------------------------------------------------------------------------------------------------------------------------------------------------------------------|----------------------------------------------------------------------------------------------------------------------------------------------|----------------------------------------------------------------------------------------------------------------------------------------------|--------------------------------------------------------------------------------------------------------------------------------------------------------------------------------------------------------------------------------------------------------------------------------------------------|--|--|--|
| Title:<br><b>Fee Simple</b><br>Legal Desc: | 0827243                                                                                                                                                                                                                                                                                                                                                                                                                                                                                                                                                                                                                                                                  | Zoning:<br><b>R1</b>                                                                                                                                                                                                                                                                | <b>D</b> ura da                                                                                                                              |                                                                                                                                              |                                                                                                                                                                                                                                                                                                  |  |  |  |
| Pub Rmks:                                  | on the main level alo                                                                                                                                                                                                                                                                                                                                                                                                                                                                                                                                                                                                                                                    | ne. Step inside to find a spacious                                                                                                                                                                                                                                                  | and inviting family room, along                                                                                                              | ) with a home office, both featuri                                                                                                           | ible living experience with over 2,000+ sq. ft.<br>ng gorgeous hardwood floors throughout the<br>and access to a covered deck perfect for                                                                                                                                                        |  |  |  |
|                                            | outdoor enjoyment. The heart of the home is the large kitchen, equipped with granite countertops, ample cabinetry, a wall oven, and a range cooktop seamlessly<br>integrated into the eat-up breakfast island. There's also a generous dining space, perfect for hosting family dinners. This home offers 2 well-sized bedrooms with<br>closet organizers, accompanied by a 4-piece ensuite located between the bedrooms. Both bedrooms have fresh, brand new carpeting. The expansive primary<br>bedroom is a retreat of its own, featuring two closets and a luxurious 5-piece ensuite complete with a large glass rainfall shower, corner jetted tub, and dual sinks. |                                                                                                                                                                                                                                                                                     |                                                                                                                                              |                                                                                                                                              |                                                                                                                                                                                                                                                                                                  |  |  |  |
|                                            | kitchen. The lower le<br>An electric fireplace,<br>home a total of 5 bec<br>convenience, the hor                                                                                                                                                                                                                                                                                                                                                                                                                                                                                                                                                                         | evel is designed for entertaining a<br>and expansive windows allowing<br>drooms! + the third full bathroom<br>me comes with an attached 24x22                                                                                                                                       | nd relaxation. It features a larg<br>for natural light in the space. L<br>. The storage in this home is en<br>heated garage. Located in a pr | e recreation space, complete wit<br>aminate flooring throughout, thi<br>dless with a separate storage ro<br>ime spot within walking distance | n the main floor, just steps away from the<br>th wet bar & an island perfect for gatherings!<br>s space includes 2 large bedrooms making this<br>om + an additional 2 more closets. For added<br>to Eagle Ridge's finest amenities, including<br>perfect blend of luxury, comfort, and location. |  |  |  |
| Inclusions:<br>Property Listed By:         | Window Coverings, F<br>Garage overhead ope                                                                                                                                                                                                                                                                                                                                                                                                                                                                                                                                                                                                                               | Don't miss out on this incredible opportunity!<br>Window Coverings, Fridge, Cooktop, Built-in microwave, Built-in oven, Dishwasher, Washer, Dryer, Basement Speakers, Electric wall fireplace, Air Conditioner,<br>Garage overhead opener, garage heater.<br>COLDWELL BANKER UNITED |                                                                                                                                              |                                                                                                                                              |                                                                                                                                                                                                                                                                                                  |  |  |  |