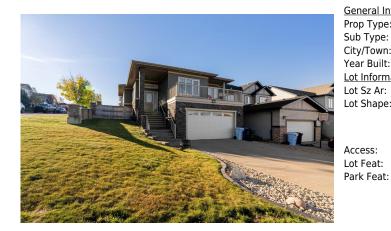

## 153 CRANE Rise, Fort McMurray T9K0P6

| MLS®#:  | A2169972 | Area:   | Eagle Ridge  | Listing          | 10/09/24       | List Price: <b>\$679,900</b> |
|---------|----------|---------|--------------|------------------|----------------|------------------------------|
| Status: | Active   | County: | Wood Buffalo | Date:<br>Change: | -\$20k, 05-Nov | Association: Fort McMurray   |

| eral Information | <u>l</u>                        |                    |           | DOM           |           |  |  |
|------------------|---------------------------------|--------------------|-----------|---------------|-----------|--|--|
| o Type:          | Residential                     |                    |           | 73            |           |  |  |
| Type:            | Detached                        |                    |           | <u>Layout</u> |           |  |  |
| /Town:           | Fort McMurray                   | Finished Floor Are | <u>ea</u> | Beds:         | 5 (3 2 )  |  |  |
| r Built:         | 2011                            | Abv Sqft:          | 2,055     | Baths:        | 3.0 (3 0) |  |  |
| Information      |                                 | Low Sqft:          |           | Style:        | Bungalow  |  |  |
| Sz Ar:           | 6,349 sqft                      | Ttl Sqft:          | 2,055     |               |           |  |  |
| Shape:           |                                 |                    |           | Parking       |           |  |  |
|                  |                                 |                    |           | Ttl Park:     | 4         |  |  |
|                  |                                 |                    |           | Garage Sz:    | 2         |  |  |
| ess:             |                                 |                    |           |               |           |  |  |
| Feat:            | Back Yard,Corner Lot,Landscaped |                    |           |               |           |  |  |
| < Feat:          | Concrete Drivewa                | y,Double Garage At | ttached   |               |           |  |  |

| 4pc Bathroom                               | Lower                                                                                                                                                                                                                                                                                                                                                                                                                                                                                                                                                                                                                                                                    | 5`7" x 11`4"                                                                                                                                                                                                                                                                        | <b>Bedroom</b><br>Legal/Tax/Financial                                                                                                        | Lower                                                                                                                                        | 11`10" x 11`4"                                                                                                                                                                                                                                                                                   |  |  |  |
|--------------------------------------------|--------------------------------------------------------------------------------------------------------------------------------------------------------------------------------------------------------------------------------------------------------------------------------------------------------------------------------------------------------------------------------------------------------------------------------------------------------------------------------------------------------------------------------------------------------------------------------------------------------------------------------------------------------------------------|-------------------------------------------------------------------------------------------------------------------------------------------------------------------------------------------------------------------------------------------------------------------------------------|----------------------------------------------------------------------------------------------------------------------------------------------|----------------------------------------------------------------------------------------------------------------------------------------------|--------------------------------------------------------------------------------------------------------------------------------------------------------------------------------------------------------------------------------------------------------------------------------------------------|--|--|--|
| Title:<br><b>Fee Simple</b><br>Legal Desc: | 0827243                                                                                                                                                                                                                                                                                                                                                                                                                                                                                                                                                                                                                                                                  | Zoning:<br><b>R1</b>                                                                                                                                                                                                                                                                | <b>D</b> ura da                                                                                                                              |                                                                                                                                              |                                                                                                                                                                                                                                                                                                  |  |  |  |
| Pub Rmks:                                  | on the main level alo                                                                                                                                                                                                                                                                                                                                                                                                                                                                                                                                                                                                                                                    | ne. Step inside to find a spacious                                                                                                                                                                                                                                                  | and inviting family room, along                                                                                                              | ) with a home office, both featuri                                                                                                           | ible living experience with over 2,000+ sq. ft.<br>ng gorgeous hardwood floors throughout the<br>and access to a covered deck perfect for                                                                                                                                                        |  |  |  |
|                                            | outdoor enjoyment. The heart of the home is the large kitchen, equipped with granite countertops, ample cabinetry, a wall oven, and a range cooktop seamlessly<br>integrated into the eat-up breakfast island. There's also a generous dining space, perfect for hosting family dinners. This home offers 2 well-sized bedrooms with<br>closet organizers, accompanied by a 4-piece ensuite located between the bedrooms. Both bedrooms have fresh, brand new carpeting. The expansive primary<br>bedroom is a retreat of its own, featuring two closets and a luxurious 5-piece ensuite complete with a large glass rainfall shower, corner jetted tub, and dual sinks. |                                                                                                                                                                                                                                                                                     |                                                                                                                                              |                                                                                                                                              |                                                                                                                                                                                                                                                                                                  |  |  |  |
|                                            | kitchen. The lower le<br>An electric fireplace,<br>home a total of 5 bec<br>convenience, the hor                                                                                                                                                                                                                                                                                                                                                                                                                                                                                                                                                                         | evel is designed for entertaining a<br>and expansive windows allowing<br>drooms! + the third full bathroom<br>me comes with an attached 24x22                                                                                                                                       | nd relaxation. It features a larg<br>for natural light in the space. L<br>. The storage in this home is en<br>heated garage. Located in a pr | e recreation space, complete wit<br>aminate flooring throughout, thi<br>dless with a separate storage ro<br>ime spot within walking distance | n the main floor, just steps away from the<br>th wet bar & an island perfect for gatherings!<br>s space includes 2 large bedrooms making this<br>om + an additional 2 more closets. For added<br>to Eagle Ridge's finest amenities, including<br>perfect blend of luxury, comfort, and location. |  |  |  |
| Inclusions:<br>Property Listed By:         | Window Coverings, F<br>Garage overhead ope                                                                                                                                                                                                                                                                                                                                                                                                                                                                                                                                                                                                                               | Don't miss out on this incredible opportunity!<br>Window Coverings, Fridge, Cooktop, Built-in microwave, Built-in oven, Dishwasher, Washer, Dryer, Basement Speakers, Electric wall fireplace, Air Conditioner,<br>Garage overhead opener, garage heater.<br>COLDWELL BANKER UNITED |                                                                                                                                              |                                                                                                                                              |                                                                                                                                                                                                                                                                                                  |  |  |  |