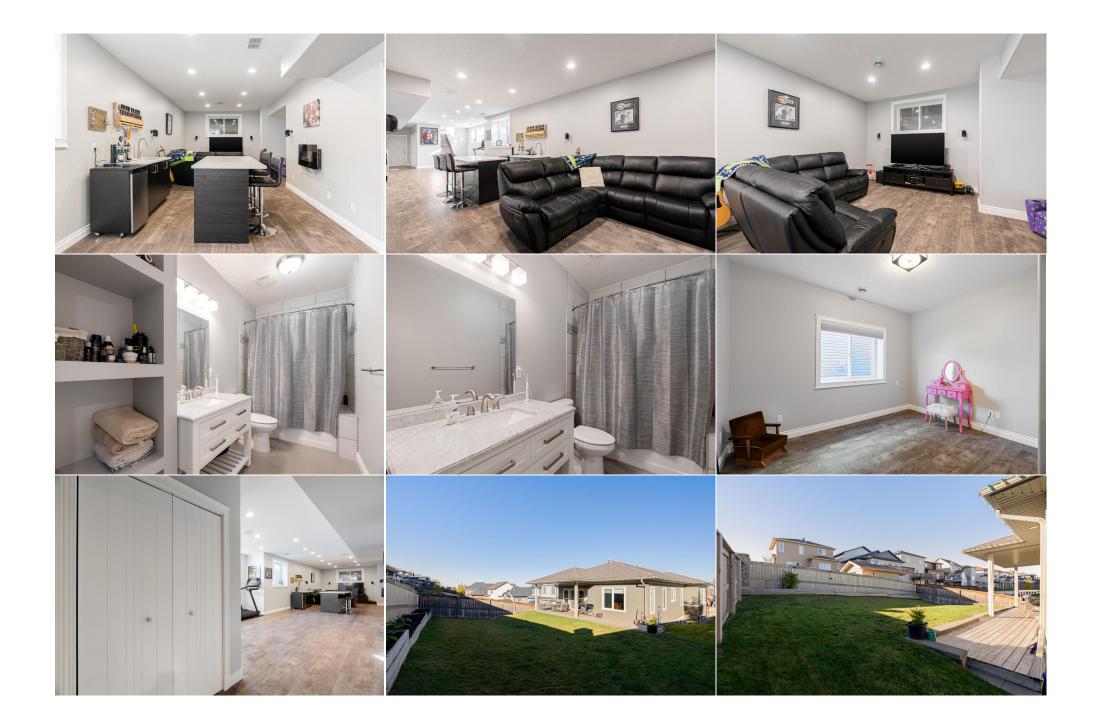

| 4pc Bathroom                               | Lower                                                                                                                                                                                                                                                                                                                                                                                                                                                                                                                                                                                                                                                                    | 5`7" x 11`4"                                                                                                                                                                                                                                                                        | <b>Bedroom</b><br>Legal/Tax/Financial                                                                                                        | Lower                                                                                                                                        | 11`10" x 11`4"                                                                                                                                                                                                                                                                                   |  |  |  |
|--------------------------------------------|--------------------------------------------------------------------------------------------------------------------------------------------------------------------------------------------------------------------------------------------------------------------------------------------------------------------------------------------------------------------------------------------------------------------------------------------------------------------------------------------------------------------------------------------------------------------------------------------------------------------------------------------------------------------------|-------------------------------------------------------------------------------------------------------------------------------------------------------------------------------------------------------------------------------------------------------------------------------------|----------------------------------------------------------------------------------------------------------------------------------------------|----------------------------------------------------------------------------------------------------------------------------------------------|--------------------------------------------------------------------------------------------------------------------------------------------------------------------------------------------------------------------------------------------------------------------------------------------------|--|--|--|
| Title:<br><b>Fee Simple</b><br>Legal Desc: | 0827243                                                                                                                                                                                                                                                                                                                                                                                                                                                                                                                                                                                                                                                                  | Zoning:<br><b>R1</b>                                                                                                                                                                                                                                                                | <b>D</b> ura da                                                                                                                              |                                                                                                                                              |                                                                                                                                                                                                                                                                                                  |  |  |  |
| Pub Rmks:                                  | on the main level alo                                                                                                                                                                                                                                                                                                                                                                                                                                                                                                                                                                                                                                                    | ne. Step inside to find a spacious                                                                                                                                                                                                                                                  | and inviting family room, along                                                                                                              | ) with a home office, both featuri                                                                                                           | ible living experience with over 2,000+ sq. ft.<br>ng gorgeous hardwood floors throughout the<br>and access to a covered deck perfect for                                                                                                                                                        |  |  |  |
|                                            | outdoor enjoyment. The heart of the home is the large kitchen, equipped with granite countertops, ample cabinetry, a wall oven, and a range cooktop seamlessly<br>integrated into the eat-up breakfast island. There's also a generous dining space, perfect for hosting family dinners. This home offers 2 well-sized bedrooms with<br>closet organizers, accompanied by a 4-piece ensuite located between the bedrooms. Both bedrooms have fresh, brand new carpeting. The expansive primary<br>bedroom is a retreat of its own, featuring two closets and a luxurious 5-piece ensuite complete with a large glass rainfall shower, corner jetted tub, and dual sinks. |                                                                                                                                                                                                                                                                                     |                                                                                                                                              |                                                                                                                                              |                                                                                                                                                                                                                                                                                                  |  |  |  |
|                                            | kitchen. The lower le<br>An electric fireplace,<br>home a total of 5 bec<br>convenience, the hor                                                                                                                                                                                                                                                                                                                                                                                                                                                                                                                                                                         | evel is designed for entertaining a<br>and expansive windows allowing<br>drooms! + the third full bathroom<br>me comes with an attached 24x22                                                                                                                                       | nd relaxation. It features a larg<br>for natural light in the space. L<br>. The storage in this home is en<br>heated garage. Located in a pr | e recreation space, complete wit<br>aminate flooring throughout, thi<br>dless with a separate storage ro<br>ime spot within walking distance | n the main floor, just steps away from the<br>th wet bar & an island perfect for gatherings!<br>s space includes 2 large bedrooms making this<br>om + an additional 2 more closets. For added<br>to Eagle Ridge's finest amenities, including<br>perfect blend of luxury, comfort, and location. |  |  |  |
| Inclusions:<br>Property Listed By:         | Window Coverings, F<br>Garage overhead ope                                                                                                                                                                                                                                                                                                                                                                                                                                                                                                                                                                                                                               | Don't miss out on this incredible opportunity!<br>Window Coverings, Fridge, Cooktop, Built-in microwave, Built-in oven, Dishwasher, Washer, Dryer, Basement Speakers, Electric wall fireplace, Air Conditioner,<br>Garage overhead opener, garage heater.<br>COLDWELL BANKER UNITED |                                                                                                                                              |                                                                                                                                              |                                                                                                                                                                                                                                                                                                  |  |  |  |