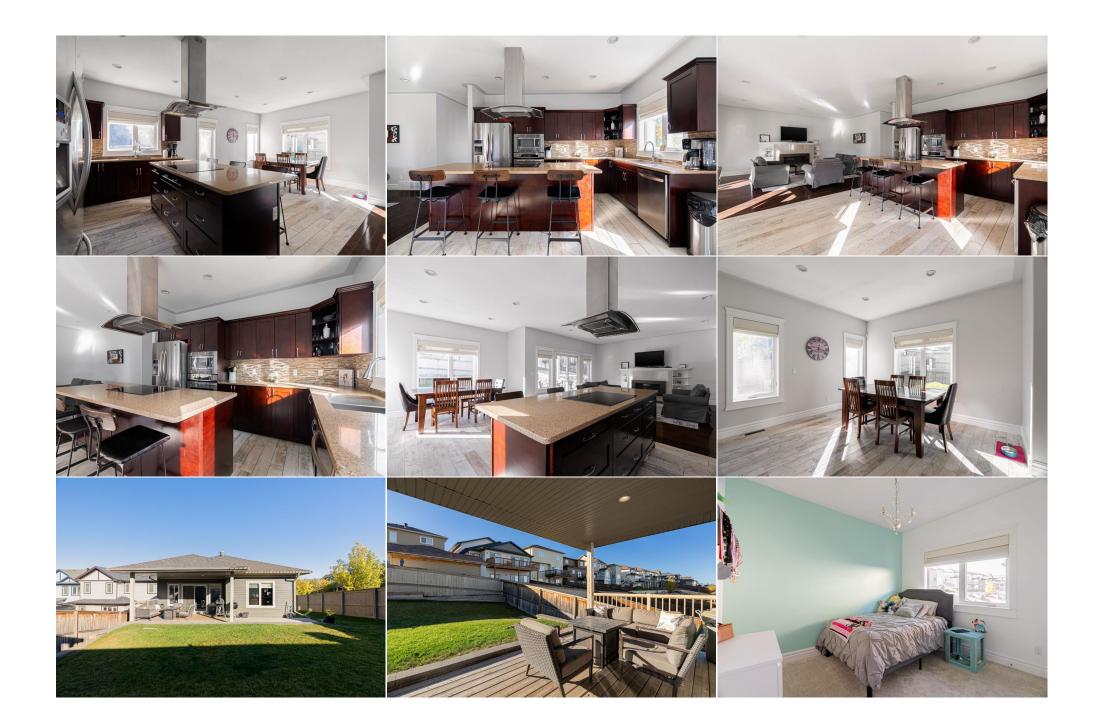

| 4pc Bathroom                               | Lower                                                                                                                                                                                                                                                                                                                                                                                                                                                                                                                                                                                                                                                                    | 5`7" x 11`4"                                                                                                                                                                                                                                                                        | <b>Bedroom</b><br>Legal/Tax/Financial                                                                                                        | Lower                                                                                                                                        | 11`10" x 11`4"                                                                                                                                                                                                                                                                                   |  |  |  |
|--------------------------------------------|--------------------------------------------------------------------------------------------------------------------------------------------------------------------------------------------------------------------------------------------------------------------------------------------------------------------------------------------------------------------------------------------------------------------------------------------------------------------------------------------------------------------------------------------------------------------------------------------------------------------------------------------------------------------------|-------------------------------------------------------------------------------------------------------------------------------------------------------------------------------------------------------------------------------------------------------------------------------------|----------------------------------------------------------------------------------------------------------------------------------------------|----------------------------------------------------------------------------------------------------------------------------------------------|--------------------------------------------------------------------------------------------------------------------------------------------------------------------------------------------------------------------------------------------------------------------------------------------------|--|--|--|
| Title:<br><b>Fee Simple</b><br>Legal Desc: | 0827243                                                                                                                                                                                                                                                                                                                                                                                                                                                                                                                                                                                                                                                                  | Zoning:<br><b>R1</b>                                                                                                                                                                                                                                                                | <b>D</b> ura da                                                                                                                              |                                                                                                                                              |                                                                                                                                                                                                                                                                                                  |  |  |  |
| Pub Rmks:                                  | on the main level alo                                                                                                                                                                                                                                                                                                                                                                                                                                                                                                                                                                                                                                                    | ne. Step inside to find a spacious                                                                                                                                                                                                                                                  | and inviting family room, along                                                                                                              | ) with a home office, both featuri                                                                                                           | ible living experience with over 2,000+ sq. ft.<br>ng gorgeous hardwood floors throughout the<br>and access to a covered deck perfect for                                                                                                                                                        |  |  |  |
|                                            | outdoor enjoyment. The heart of the home is the large kitchen, equipped with granite countertops, ample cabinetry, a wall oven, and a range cooktop seamlessly<br>integrated into the eat-up breakfast island. There's also a generous dining space, perfect for hosting family dinners. This home offers 2 well-sized bedrooms with<br>closet organizers, accompanied by a 4-piece ensuite located between the bedrooms. Both bedrooms have fresh, brand new carpeting. The expansive primary<br>bedroom is a retreat of its own, featuring two closets and a luxurious 5-piece ensuite complete with a large glass rainfall shower, corner jetted tub, and dual sinks. |                                                                                                                                                                                                                                                                                     |                                                                                                                                              |                                                                                                                                              |                                                                                                                                                                                                                                                                                                  |  |  |  |
|                                            | kitchen. The lower le<br>An electric fireplace,<br>home a total of 5 bec<br>convenience, the hor                                                                                                                                                                                                                                                                                                                                                                                                                                                                                                                                                                         | evel is designed for entertaining a<br>and expansive windows allowing<br>drooms! + the third full bathroom<br>me comes with an attached 24x22                                                                                                                                       | nd relaxation. It features a larg<br>for natural light in the space. L<br>. The storage in this home is en<br>heated garage. Located in a pr | e recreation space, complete wit<br>aminate flooring throughout, thi<br>dless with a separate storage ro<br>ime spot within walking distance | n the main floor, just steps away from the<br>th wet bar & an island perfect for gatherings!<br>s space includes 2 large bedrooms making this<br>om + an additional 2 more closets. For added<br>to Eagle Ridge's finest amenities, including<br>perfect blend of luxury, comfort, and location. |  |  |  |
| Inclusions:<br>Property Listed By:         | Window Coverings, F<br>Garage overhead ope                                                                                                                                                                                                                                                                                                                                                                                                                                                                                                                                                                                                                               | Don't miss out on this incredible opportunity!<br>Window Coverings, Fridge, Cooktop, Built-in microwave, Built-in oven, Dishwasher, Washer, Dryer, Basement Speakers, Electric wall fireplace, Air Conditioner,<br>Garage overhead opener, garage heater.<br>COLDWELL BANKER UNITED |                                                                                                                                              |                                                                                                                                              |                                                                                                                                                                                                                                                                                                  |  |  |  |