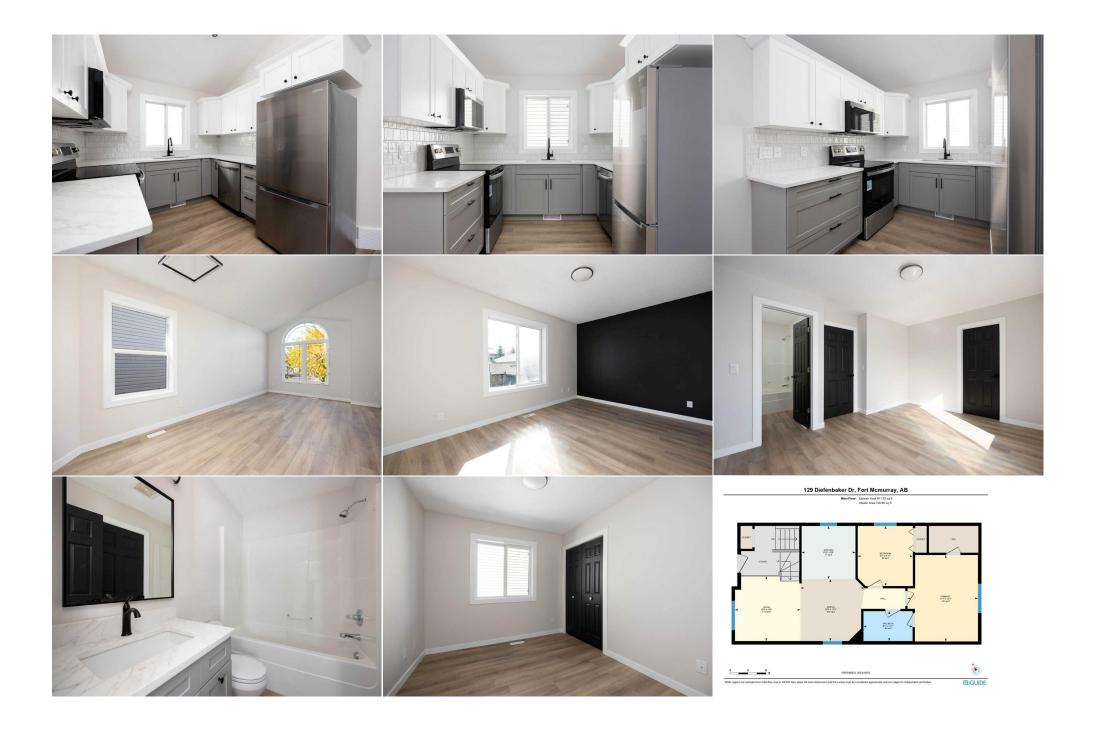

Utilities and Features

| Roof:<br>Heating:<br>Sewer:<br>Ext Feat:                                                  | Asphalt Shingle<br>Forced Air,Natur<br>Other | al Gas                                                           |                                                                                                                        | Construction:<br>Vinyl Siding<br>Flooring:<br>Vinyl<br>Water Source:<br>Fnd/Bsmt:<br>Poured Concrete      |                                                                          |                                                                                                            |
|-------------------------------------------------------------------------------------------|----------------------------------------------|------------------------------------------------------------------|------------------------------------------------------------------------------------------------------------------------|-----------------------------------------------------------------------------------------------------------|--------------------------------------------------------------------------|------------------------------------------------------------------------------------------------------------|
| Kitchen Appl:                                                                             |                                              | Dishwasher, Dryer, Refrigerato                                   |                                                                                                                        |                                                                                                           |                                                                          |                                                                                                            |
| Int Feat: Open Floorplan,Quartz Counters,Vaulted Ceiling<br>Utilities:                    |                                              | ers,Vaulted Ceiling(s),Walk-In Close                             | et(s)                                                                                                                  |                                                                                                           |                                                                          |                                                                                                            |
|                                                                                           |                                              |                                                                  | Room I                                                                                                                 | nformation                                                                                                |                                                                          |                                                                                                            |
| Room<br>Living Room<br>Kitchen<br>4pc Bathroom<br>Game Room<br>Furnace/Utility<br>Bedroom | / Room                                       | <u>Level</u><br>Main<br>Main<br>Basement<br>Basement<br>Basement | Dimensions<br>10'8" x 10'9"<br>8'9" x 8`10"<br>4'11" x 8'1"<br>12'7" x 20'2"<br>8'9" x 8`2"<br>8'9" x 11'7"<br>Legal/T | Room<br>Dining Room<br>Bedroom - Primary<br>Bedroom<br>Bedroom<br>4pc Bathroom<br>Bedroom<br>ax/Financial | <u>Level</u><br>Main<br>Main<br>Main<br>Basement<br>Basement<br>Basement | Dimensions<br>10`2" x 10`6"<br>14`3" x 11`7"<br>9`11" x 9`1"<br>8`8" x 9`1"<br>7`5" x 5`7"<br>8`9" x 7`10" |

| Title:<br><b>Fee Simple</b><br>Legal Desc:      | Zoning:<br>R1S<br>0023829                                                                                                                                                                                                                                                                                                                                                                                                                                                                                                                                                                                                                                                                                                                                                                                                                                                                                                                                                                                                                                                                                                                                                                                                                                                                                                                                                                                                                                                                                                                                                                                                                                                                                                                                                                                                          |
|-------------------------------------------------|------------------------------------------------------------------------------------------------------------------------------------------------------------------------------------------------------------------------------------------------------------------------------------------------------------------------------------------------------------------------------------------------------------------------------------------------------------------------------------------------------------------------------------------------------------------------------------------------------------------------------------------------------------------------------------------------------------------------------------------------------------------------------------------------------------------------------------------------------------------------------------------------------------------------------------------------------------------------------------------------------------------------------------------------------------------------------------------------------------------------------------------------------------------------------------------------------------------------------------------------------------------------------------------------------------------------------------------------------------------------------------------------------------------------------------------------------------------------------------------------------------------------------------------------------------------------------------------------------------------------------------------------------------------------------------------------------------------------------------------------------------------------------------------------------------------------------------|
|                                                 | Remarks                                                                                                                                                                                                                                                                                                                                                                                                                                                                                                                                                                                                                                                                                                                                                                                                                                                                                                                                                                                                                                                                                                                                                                                                                                                                                                                                                                                                                                                                                                                                                                                                                                                                                                                                                                                                                            |
| Pub Rmks:<br>Inclusions:<br>Property Listed By: | Welcome to 129 Diefenbaker Drive, a beautifully remodelled 5-bedroom home with 2 full bathrooms that offers modern living at an unbeatable price. From the moment you step inside, you'll be captivated by the luxury vinyl plank flooring and the sleek, deep-toned railings, complemented by elegant lighting throughout. The home boasts a chic and cohesive colour palette, creating a warm and inviting atmosphere. Upstairs, the vaulted ceilings and abundant natural light enhance the spaciousness of the open-concept living, kitchen, and dining areas. The kitchen is an absolute dream, featuring sophisticated two-tone cabinetry, quartz countertops, a stylish backsplash, and updated stainless steel appliances. The living and dining spaces are perfectly designed for both everyday living and entertaining, with updated light fixtures tying the aesthetic together beautifully. This level also houses two bedrooms, including the primary bedroom, which features a striking feature wall and a large walk-in closet. A modern 4-piece bathroom completes this main floor. The fully finished basement offers three additional generously sized bedrooms and a stylish 4-piece bathroom that mirrors the high-end finishes found throughout the home. The fully fenced backyard is perfect for entertaining, while the double detached garage and off-street parking provide ample vehicle space. Situated in a prime location near schools, parks, walking trails, and all amenities, this home is ideal for families seeking style, comfort, and convenience. Don't miss your chance to make this stunning, turnkey home yours! Check out the photos, floor plans and 3D tour, and call today to book your personal viewing. Refrigerator, Stove, Dishwasher, Washer, and Dryer. ROYAL LEPAGE BENCHMARK |