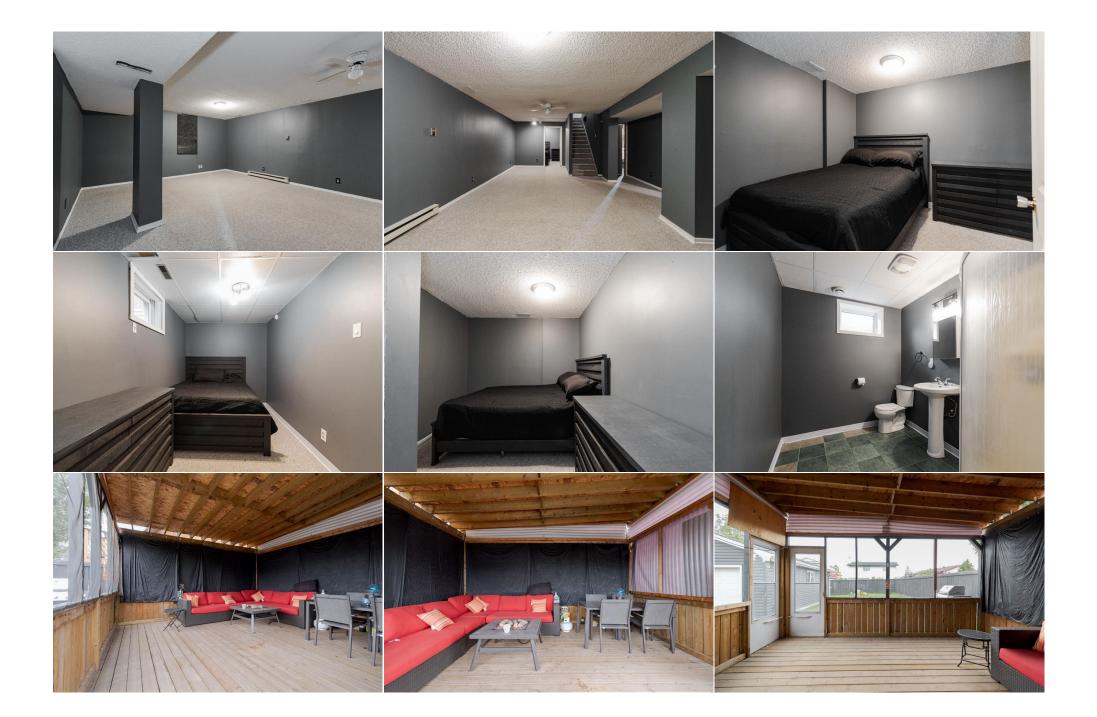

| Roof:         | Asphalt Shingle                                                                                                                                                            |               | Construction:       |                                               |               |  |  |  |  |
|---------------|----------------------------------------------------------------------------------------------------------------------------------------------------------------------------|---------------|---------------------|-----------------------------------------------|---------------|--|--|--|--|
| Heating:      | Fireplace(s),Forced Air                                                                                                                                                    |               | Vinyl Siding        |                                               |               |  |  |  |  |
| Sewer:        | • • • •                                                                                                                                                                    |               |                     | Flooring:<br>Carpet,Laminate<br>Water Source: |               |  |  |  |  |
| Ext Feat:     | Private Yard                                                                                                                                                               |               | 5                   |                                               |               |  |  |  |  |
|               |                                                                                                                                                                            |               | • •                 |                                               |               |  |  |  |  |
|               |                                                                                                                                                                            |               | Fnd/Bsmt:           |                                               |               |  |  |  |  |
|               |                                                                                                                                                                            |               | Poured Concrete     |                                               |               |  |  |  |  |
| Kitchen Appl: | Central Air Conditioner,Dishwasher,Microwave,Refrigerator,Stove(s),Washer/Dryer,Window Coverings<br>Built-in Features,No Smoking Home,Open Floorplan,Storage,Vinyl Windows |               |                     |                                               |               |  |  |  |  |
| Int Feat:     |                                                                                                                                                                            |               |                     |                                               |               |  |  |  |  |
| Utilities:    |                                                                                                                                                                            |               |                     |                                               |               |  |  |  |  |
|               |                                                                                                                                                                            |               | Room Information    |                                               |               |  |  |  |  |
| Room          | Level                                                                                                                                                                      | Dimensions    | Room                | Level                                         | Dimensions    |  |  |  |  |
| 4pc Bathroom  | Main                                                                                                                                                                       | 8`2" x 7`6"   | Bedroom             | Main                                          | 11`8" x 9`3"  |  |  |  |  |
| Dining Room   | Main                                                                                                                                                                       | 9`2" x 6`8"   | Kitchen             | Main                                          | 9`4" x 9`8"   |  |  |  |  |
| Living Room   | Main                                                                                                                                                                       | 13`0" x 20`2" | Bedroom - Primary   | Main                                          | 11`8" x 16`7" |  |  |  |  |
| 3pc Bathroom  | Basement                                                                                                                                                                   | 7`10" x 6`8"  | Bedroom             | Basement                                      | 7`3" x 12`10" |  |  |  |  |
| Bedroom       | Basement                                                                                                                                                                   | 15`2" x 8`8"  | Game Room           | Basement                                      | 15`9" x 26`2" |  |  |  |  |
| Storage       | Basement                                                                                                                                                                   | 11`1" x 13`5" |                     |                                               |               |  |  |  |  |
| -             |                                                                                                                                                                            |               | Legal/Tax/Financial |                                               |               |  |  |  |  |

| Title:<br><b>Fee Simple</b><br>Legal Desc:      | 8022549                                                                                                                                                                                                                                                                                                                                                                                                                                                                                                                                                                                                                                                                                                                                                                                                                                                                                                                                                                                                                                                                                                                                                                                                                                                                                                                                                                                                                                                                                                                                                                                                                                                                                                                                                                                                                                                                          | Zoning:<br>R1 |
|-------------------------------------------------|----------------------------------------------------------------------------------------------------------------------------------------------------------------------------------------------------------------------------------------------------------------------------------------------------------------------------------------------------------------------------------------------------------------------------------------------------------------------------------------------------------------------------------------------------------------------------------------------------------------------------------------------------------------------------------------------------------------------------------------------------------------------------------------------------------------------------------------------------------------------------------------------------------------------------------------------------------------------------------------------------------------------------------------------------------------------------------------------------------------------------------------------------------------------------------------------------------------------------------------------------------------------------------------------------------------------------------------------------------------------------------------------------------------------------------------------------------------------------------------------------------------------------------------------------------------------------------------------------------------------------------------------------------------------------------------------------------------------------------------------------------------------------------------------------------------------------------------------------------------------------------|---------------|
|                                                 |                                                                                                                                                                                                                                                                                                                                                                                                                                                                                                                                                                                                                                                                                                                                                                                                                                                                                                                                                                                                                                                                                                                                                                                                                                                                                                                                                                                                                                                                                                                                                                                                                                                                                                                                                                                                                                                                                  | Remarks       |
| Pub Rmks:<br>Inclusions:<br>Property Listed By: | Remarks<br>Welcome 110 Leigh Crescent: a charming bungalow, lovingly maintained for over 30 years. Enjoy peace of mind with recent updates, including new shingles and<br>siding (2019), a furnace (2016), and upgraded windows, which enhance both curb appeal and energy efficiency. This home is set in the quiet, safe neighbourhood of<br>Dickinsfield, close to schools, shopping, and scenic trails—all within walking distance. The oversized 22x24 garage and expansive driveway provide ample parking<br>and storage for recreational vehicles, off roading toys and your camper, making it ideal for people who enjoy an outdoor lifestyle. Inside, the bright, open-concept<br>living space is filled with natural light from the newly installed oversized living room window (2019). Custom window treatments throughout the main living space<br>perfect balance of light and privacy. The kitchen features stainless steel appliances, abundant counter space, and storage, perfect for meal prep and entertaining. A<br>cozy wood-burning fireplace adds warmth and charm to the living area year-round. The main level includes two well-appointed bedrooms. The primary bedroom<br>features custom-built storage shelves, drawers, and a bed frame with convenient under-bed storage and a open shelving headboard. A spacious four-piece<br>bathroom serves the main floor, while the lower level offers an additional two bedrooms, a large recreation room, and a three-piece bathroom. Additional features<br>include central air conditioning (2018) and a generous 20x22 screened-in back porch, providing a tranquil setting to relax or entertain. With immediate possession<br>available, this home is move-in ready. Schedule your tour today and discover the perfect blend of comfort and convenience in this beautiful bungalow.<br>DEEP FREEZER |               |