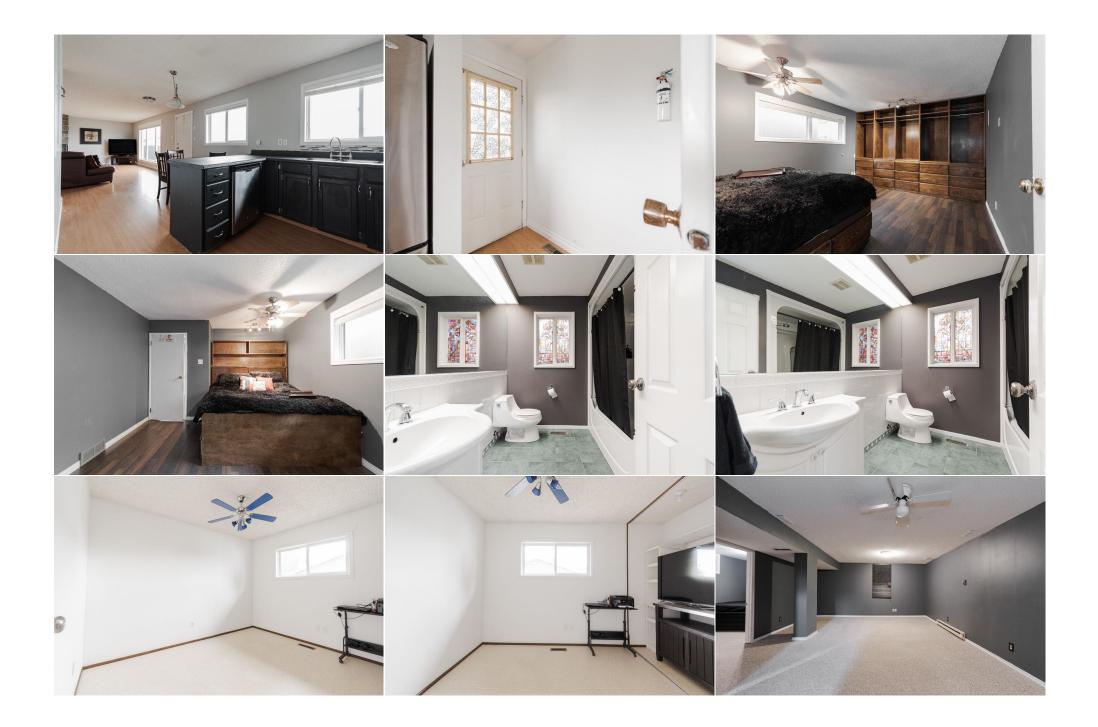

| Roof:         | Asphalt Shingle                                                                                                                                                            |               | Construction:       |                                               |               |  |  |  |  |
|---------------|----------------------------------------------------------------------------------------------------------------------------------------------------------------------------|---------------|---------------------|-----------------------------------------------|---------------|--|--|--|--|
| Heating:      | Fireplace(s),Forced Air                                                                                                                                                    |               | Vinyl Siding        |                                               |               |  |  |  |  |
| Sewer:        | • • • •                                                                                                                                                                    |               |                     | Flooring:<br>Carpet,Laminate<br>Water Source: |               |  |  |  |  |
| Ext Feat:     | Private Yard                                                                                                                                                               |               | 5                   |                                               |               |  |  |  |  |
|               |                                                                                                                                                                            |               | • •                 |                                               |               |  |  |  |  |
|               |                                                                                                                                                                            |               | Fnd/Bsmt:           |                                               |               |  |  |  |  |
|               |                                                                                                                                                                            |               | Poured Concrete     |                                               |               |  |  |  |  |
| Kitchen Appl: | Central Air Conditioner,Dishwasher,Microwave,Refrigerator,Stove(s),Washer/Dryer,Window Coverings<br>Built-in Features,No Smoking Home,Open Floorplan,Storage,Vinyl Windows |               |                     |                                               |               |  |  |  |  |
| Int Feat:     |                                                                                                                                                                            |               |                     |                                               |               |  |  |  |  |
| Utilities:    |                                                                                                                                                                            |               |                     |                                               |               |  |  |  |  |
|               |                                                                                                                                                                            |               | Room Information    |                                               |               |  |  |  |  |
| Room          | Level                                                                                                                                                                      | Dimensions    | Room                | Level                                         | Dimensions    |  |  |  |  |
| 4pc Bathroom  | Main                                                                                                                                                                       | 8`2" x 7`6"   | Bedroom             | Main                                          | 11`8" x 9`3"  |  |  |  |  |
| Dining Room   | Main                                                                                                                                                                       | 9`2" x 6`8"   | Kitchen             | Main                                          | 9`4" x 9`8"   |  |  |  |  |
| Living Room   | Main                                                                                                                                                                       | 13`0" x 20`2" | Bedroom - Primary   | Main                                          | 11`8" x 16`7" |  |  |  |  |
| 3pc Bathroom  | Basement                                                                                                                                                                   | 7`10" x 6`8"  | Bedroom             | Basement                                      | 7`3" x 12`10" |  |  |  |  |
| Bedroom       | Basement                                                                                                                                                                   | 15`2" x 8`8"  | Game Room           | Basement                                      | 15`9" x 26`2" |  |  |  |  |
| Storage       | Basement                                                                                                                                                                   | 11`1" x 13`5" |                     |                                               |               |  |  |  |  |
| -             |                                                                                                                                                                            |               | Legal/Tax/Financial |                                               |               |  |  |  |  |

| Title:<br><b>Fee Simple</b><br>Legal Desc:      | 8022549                                                                                                                                                                                                                                                                                                                                                                                                                                                                                                                                                                                                                                                                                                                                                                                                                                                                                                                                                                                                                                                                                                                                                                                                                                                                                                                                                                                                                                                                                                                                                                                                                                                                                                                                                                                                                                                                          | Zoning:<br>R1 |
|-------------------------------------------------|----------------------------------------------------------------------------------------------------------------------------------------------------------------------------------------------------------------------------------------------------------------------------------------------------------------------------------------------------------------------------------------------------------------------------------------------------------------------------------------------------------------------------------------------------------------------------------------------------------------------------------------------------------------------------------------------------------------------------------------------------------------------------------------------------------------------------------------------------------------------------------------------------------------------------------------------------------------------------------------------------------------------------------------------------------------------------------------------------------------------------------------------------------------------------------------------------------------------------------------------------------------------------------------------------------------------------------------------------------------------------------------------------------------------------------------------------------------------------------------------------------------------------------------------------------------------------------------------------------------------------------------------------------------------------------------------------------------------------------------------------------------------------------------------------------------------------------------------------------------------------------|---------------|
|                                                 |                                                                                                                                                                                                                                                                                                                                                                                                                                                                                                                                                                                                                                                                                                                                                                                                                                                                                                                                                                                                                                                                                                                                                                                                                                                                                                                                                                                                                                                                                                                                                                                                                                                                                                                                                                                                                                                                                  | Remarks       |
| Pub Rmks:<br>Inclusions:<br>Property Listed By: | Remarks<br>Welcome 110 Leigh Crescent: a charming bungalow, lovingly maintained for over 30 years. Enjoy peace of mind with recent updates, including new shingles and<br>siding (2019), a furnace (2016), and upgraded windows, which enhance both curb appeal and energy efficiency. This home is set in the quiet, safe neighbourhood of<br>Dickinsfield, close to schools, shopping, and scenic trails—all within walking distance. The oversized 22x24 garage and expansive driveway provide ample parking<br>and storage for recreational vehicles, off roading toys and your camper, making it ideal for people who enjoy an outdoor lifestyle. Inside, the bright, open-concept<br>living space is filled with natural light from the newly installed oversized living room window (2019). Custom window treatments throughout the main living space<br>perfect balance of light and privacy. The kitchen features stainless steel appliances, abundant counter space, and storage, perfect for meal prep and entertaining. A<br>cozy wood-burning fireplace adds warmth and charm to the living area year-round. The main level includes two well-appointed bedrooms. The primary bedroom<br>features custom-built storage shelves, drawers, and a bed frame with convenient under-bed storage and a open shelving headboard. A spacious four-piece<br>bathroom serves the main floor, while the lower level offers an additional two bedrooms, a large recreation room, and a three-piece bathroom. Additional features<br>include central air conditioning (2018) and a generous 20x22 screened-in back porch, providing a tranquil setting to relax or entertain. With immediate possession<br>available, this home is move-in ready. Schedule your tour today and discover the perfect blend of comfort and convenience in this beautiful bungalow.<br>DEEP FREEZER |               |