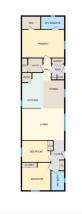

Utilities and Features

| Roof:<br>Heating:<br>Sewer:<br>Ext Feat:                                    | Asphalt Shingle<br>Forced Air<br>Other | 2                                                                                                                                                                                   |                                                                                            | Construction:<br>Vinyl Siding,Wood Frame<br>Flooring:<br>Hardwood,Laminate,Tile<br>Water Source:<br>Fnd/Bsmt: |                                              |                                                                            |  |  |
|-----------------------------------------------------------------------------|----------------------------------------|-------------------------------------------------------------------------------------------------------------------------------------------------------------------------------------|--------------------------------------------------------------------------------------------|---------------------------------------------------------------------------------------------------------------|----------------------------------------------|----------------------------------------------------------------------------|--|--|
| Kitchen Appl:<br>Int Feat:<br>Utilities:                                    |                                        | Piling(s)<br>Central Air Conditioner,Dishwasher,Dryer,Refrigerator,See Remarks,Stove(s),Washer,Window Coverings<br>See Remarks,Vaulted Ceiling(s),Vinyl Windows<br>Room Information |                                                                                            |                                                                                                               |                                              |                                                                            |  |  |
| Room<br>4pc Bathroom<br>Bedroom<br>Dining Room<br>Laundry<br>Bedroom - Prin |                                        | <u>Level</u><br>Main<br>Main<br>Main<br>Main<br>Main                                                                                                                                | Dimensions<br>5`0" x 7`9"<br>11`7" x 11`3"<br>8`5" x 11`6"<br>6`0" x 5`7"<br>17`2" x 11`4" | Room<br>4pc Ensuite bath<br>Bedroom<br>Kitchen<br>Living Room<br>Legal/Tax/Financial                          | <u>Level</u><br>Main<br>Main<br>Main<br>Main | Dimensions<br>9`4" x 5`1"<br>11`7" x 8`8"<br>8`9" x 14`4"<br>17`2" x 13`0" |  |  |