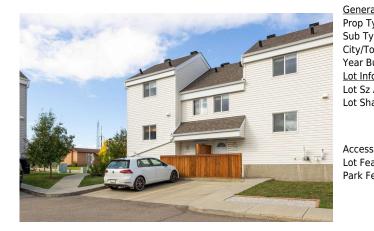

## 711 BEACONHILL Drive #27, Fort McMurray T9H3R5

| MLS®#:  | A2167292 | Area:   | Beacon Hill  | Listing<br>Date: | 09/19/24       | List Price: <b>\$214,900</b> |
|---------|----------|---------|--------------|------------------|----------------|------------------------------|
| Status: | Active   | County: | Wood Buffalo | Change:          | -\$15k, 16-Oct | Association: Fort McMurray   |

| eral Information           |                                                                                  |                   |       | DOM           |           |
|----------------------------|----------------------------------------------------------------------------------|-------------------|-------|---------------|-----------|
| Туре:                      | Residential                                                                      |                   |       | 32            |           |
| Туре:                      | Row/Townhouse                                                                    |                   |       | <u>Layout</u> |           |
| Town:                      | Fort McMurray                                                                    | Finished Floor Ar | ea    | Beds:         | 3 (3 )    |
| Built:                     | 2016                                                                             | Abv Sqft:         | 1,073 | Baths:        | 1.0 (1 0) |
| <u>nformation</u>          |                                                                                  | Low Sqft:         |       | Style:        | 2 Storey  |
| Sz Ar:                     |                                                                                  | Ttl Sqft:         | 1,073 |               |           |
| Shape:                     |                                                                                  |                   |       | Parking       |           |
|                            |                                                                                  |                   |       | Ttl Park:     | 1         |
|                            |                                                                                  |                   |       | Garage Sz:    | -         |
| ess:                       |                                                                                  |                   |       | Garage 52.    |           |
| <sup>-</sup> eat:<br>Feat: | Back Yard,No Neighbours Behind,Landscaped<br>Front Drive,Paved,See Remarks,Stall |                   |       |               |           |