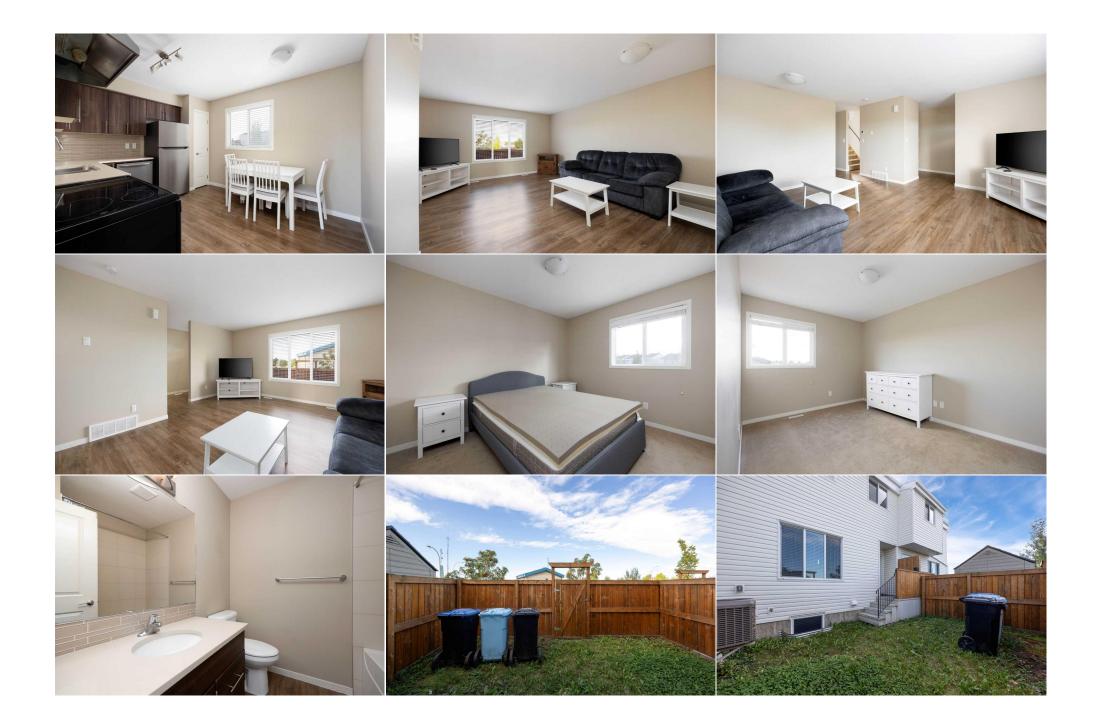

Utilities and Features

|                                        | Asphalt Shingle<br>Forced Air,Natural Gas |                                                                             | Construction:<br>See Remarks |                 |                |  |  |  |  |
|----------------------------------------|-------------------------------------------|-----------------------------------------------------------------------------|------------------------------|-----------------|----------------|--|--|--|--|
| Sewer:                                 |                                           |                                                                             | Flooring:                    |                 |                |  |  |  |  |
| Ext Feat:                              | Private Entrance, Private Yard            |                                                                             | Carpet, Vinyl                | Carpet, Vinyl   |                |  |  |  |  |
|                                        |                                           |                                                                             | Water Source:                |                 |                |  |  |  |  |
|                                        |                                           |                                                                             | Fnd/Bsmt:                    |                 |                |  |  |  |  |
|                                        |                                           |                                                                             | Poured Concrete              | Poured Concrete |                |  |  |  |  |
| Kitchen Appl:                          | Central Air Condition                     | Central Air Conditioner,Dishwasher,Dryer,Electric Stove,Refrigerator,Washer |                              |                 |                |  |  |  |  |
| Int Feat: No Animal Home,No Utilities: |                                           | Smoking Home                                                                | ing Home                     |                 |                |  |  |  |  |
|                                        |                                           |                                                                             | Room Information             |                 |                |  |  |  |  |
| Room                                   | Level                                     | Dimensions                                                                  | Room                         | Level           | Dimensions     |  |  |  |  |
| Kitchen                                | Main                                      | 12`7" x 11`1"                                                               | Living Room                  | Main            | 14`10" x 17`0" |  |  |  |  |
| 4pc Bathroom                           | Second                                    | 6`4" x 7`4"                                                                 | Bedroom                      | Second          | 10`2" x 11`9"  |  |  |  |  |
| Bedroom                                | Second                                    | 9`9" x 9`8"                                                                 | Bedroom - Primary            | Second          | 9`2" x 13`8"   |  |  |  |  |
| Furnace/Utility F                      | Room Basement                             | 19`5" x 27`0"                                                               |                              |                 |                |  |  |  |  |
| -                                      |                                           |                                                                             | Legal/Tax/Financial          |                 |                |  |  |  |  |
| Condo Fee:                             |                                           | Title:                                                                      |                              | Zoning:         |                |  |  |  |  |

| \$319                                           | Fee Simple<br>Fee Freq:<br>Monthly                                                                                                                                                 | R3      |
|-------------------------------------------------|------------------------------------------------------------------------------------------------------------------------------------------------------------------------------------|---------|
| Legal Desc:                                     | 7521170                                                                                                                                                                            | Remarks |
| Pub Rmks:<br>Inclusions:<br>Property Listed By: | Hockey rink and small community strip mall giving you e<br>have access to the sidewalk and trail system close by. Th<br>access to the back yard that is fenced! 2nd floor floor ha | •       |