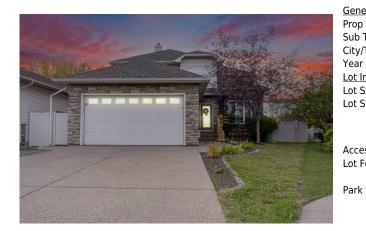

## 120 PHILPOTT Bay, Fort McMurray T9K 2T8

| MLS®#:  | A2166960 | Area:   | Timberlea    | Listing          | 09/19/24       | List Price: <b>\$659,900</b> |
|---------|----------|---------|--------------|------------------|----------------|------------------------------|
| Status: | Active   | County: | Wood Buffalo | Date:<br>Change: | -\$10k, 14-Jan | Association: Fort McMurray   |

|                    |                           |                   |       | Ttl Park:<br>Garage Sz: | 4<br>2    |
|--------------------|---------------------------|-------------------|-------|-------------------------|-----------|
| Shape:             |                           | •                 |       | Parking                 |           |
| : Sz Ar:           | 5,667 sqft                | Ttl Sqft:         | 2,189 | 01,101                  |           |
| Information        |                           | Low Saft:         | _,_00 | Style:                  | 2 Storey  |
| ar Built:          | 2005                      | Abv Sqft:         | 2.189 | Baths:                  | 3.5 (3 1) |
| o Type:<br>v/Town: | Detached<br>Fort McMurray | Finished Floor Ar | ea    | <u>Layout</u><br>Beds:  | 4 (3 1 )  |
| p Type:            | Residential               |                   |       | 123                     |           |
| neral Information  |                           |                   |       | DOM                     |           |