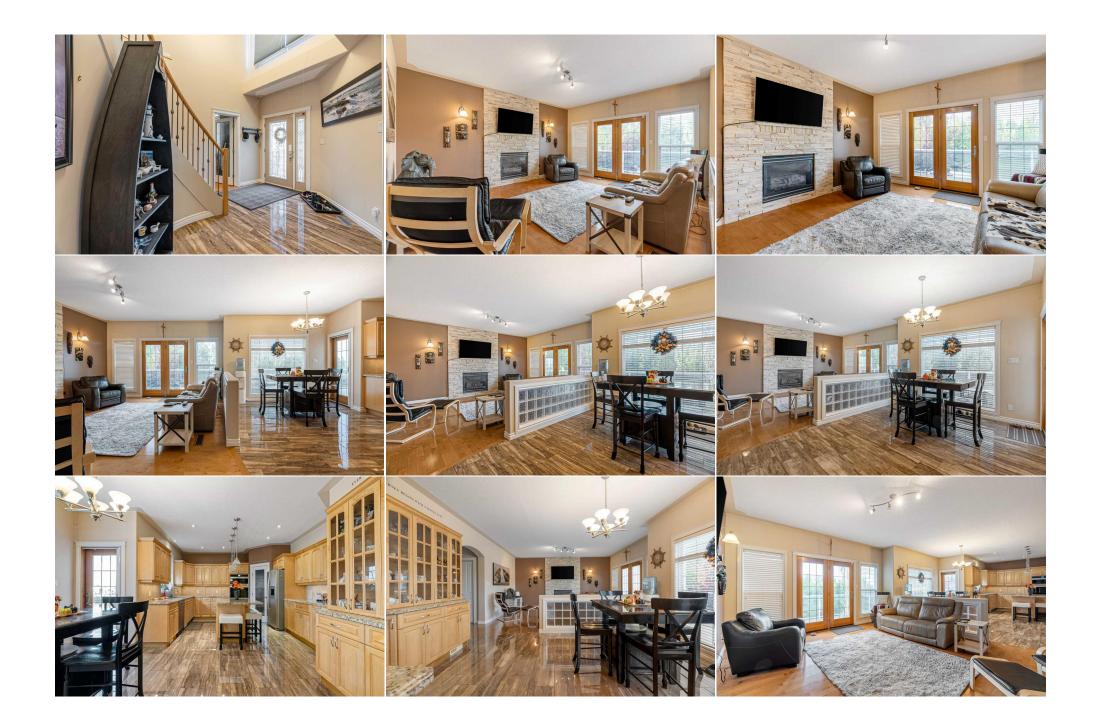

| Walk-In Closet<br>Bedroom<br>Furnace/Utility Room | Upper<br>Basement<br>Basement                                                                                                                                                                                                                                                                                                                                                                                                                                                                                                                                                                                                                                                                                                                                                                                                                                                                                                                                                                                                                                                                                                                                                                                                                                                                                                                                                                                                                                                                                                                                                                                                                                                                                                                                                                                                                                                                                                                                                                                                                                                                                                                                         | 9`1" x 5`4"<br>10`9" x 13`11"<br>9`2" x 11`8" | 4pc Bathroom<br>Game Room | Basement<br>Basement | 11`0" x 12`5"<br>27`3" x 18`6" |  |  |  |
|---------------------------------------------------|-----------------------------------------------------------------------------------------------------------------------------------------------------------------------------------------------------------------------------------------------------------------------------------------------------------------------------------------------------------------------------------------------------------------------------------------------------------------------------------------------------------------------------------------------------------------------------------------------------------------------------------------------------------------------------------------------------------------------------------------------------------------------------------------------------------------------------------------------------------------------------------------------------------------------------------------------------------------------------------------------------------------------------------------------------------------------------------------------------------------------------------------------------------------------------------------------------------------------------------------------------------------------------------------------------------------------------------------------------------------------------------------------------------------------------------------------------------------------------------------------------------------------------------------------------------------------------------------------------------------------------------------------------------------------------------------------------------------------------------------------------------------------------------------------------------------------------------------------------------------------------------------------------------------------------------------------------------------------------------------------------------------------------------------------------------------------------------------------------------------------------------------------------------------------|-----------------------------------------------|---------------------------|----------------------|--------------------------------|--|--|--|
| •                                                 | Legal/Tax/Financial                                                                                                                                                                                                                                                                                                                                                                                                                                                                                                                                                                                                                                                                                                                                                                                                                                                                                                                                                                                                                                                                                                                                                                                                                                                                                                                                                                                                                                                                                                                                                                                                                                                                                                                                                                                                                                                                                                                                                                                                                                                                                                                                                   |                                               |                           |                      |                                |  |  |  |
| Title:<br><b>Fee Simple</b><br>Legal Desc:        | 0425749                                                                                                                                                                                                                                                                                                                                                                                                                                                                                                                                                                                                                                                                                                                                                                                                                                                                                                                                                                                                                                                                                                                                                                                                                                                                                                                                                                                                                                                                                                                                                                                                                                                                                                                                                                                                                                                                                                                                                                                                                                                                                                                                                               | Zoning:<br><b>R1S</b>                         | Remarks                   |                      |                                |  |  |  |
| Pub Rmks:<br>Inclusions:<br>Property Listed By:   | Remarks<br>Welcome to 120 Philpott Bay! Don't miss the chance to own this hidden gem in Timberlea with 4 bedrooms and 3.5 bathrooms in a quiet cul-de-sac with no neighbor<br>behind and amazing view of the park, pond and walking trails. As you walk thru the front door your will be greeted by a high ceiling, hard wood floor and elegant<br>staircase. At the back of the home is an open concept space full of natural light with a living room featuring a gas fireplace with gorgeous brick mantel and double<br>doors with access to the large back deck overlooking the backyard and the stunning views of the surrounding area. The dining room and kitchen features splendid<br>high gloss dark tile flooring, plenty of wooden cabinetry, granite countertop, stainless steel appliances, a pantry, a large island with breakfast bar and a second<br>door to access the deck where is the gas line for your BBQ. Also on the main level is an office room right by the entrance with a large window, a 2-piece bathroom<br>and a laundry room with more storage cabinets and access to the double in-floor heated garage. On the upper floor you will find hardwood floor through the 3<br>bedrooms, one of which is a large and bright primary with walk-in-closet and a 4-piece ensuite with jetted tub, stand-up shower and water closet. The walk-out<br>basement has in floor heat, a 4th bedroom with walk-in closet and a 4-piece bathroom also with jetted tub and water closet. Enjoy the large family room with corner<br>gas fireplace and double door access to the serene backyard with beautifully maintained landscape, a shed for extra storage, a firepit perfect for entertainment and<br>a hot tub located under the main floor deck for complete relaxation and enjoyment of the surrounding tranquility. The backyard can also be accessed on either side<br>of the home through stairs leading up to the front yard and driveway. Don't wait and call today to schedule a showing!<br>Built-In Oven, Central Air Conditioner, Dishwasher, Electric Cooktop, Garage Control(s), Microwave, Refrigerator, Washer/Dryer, Window Co |                                               |                           |                      |                                |  |  |  |