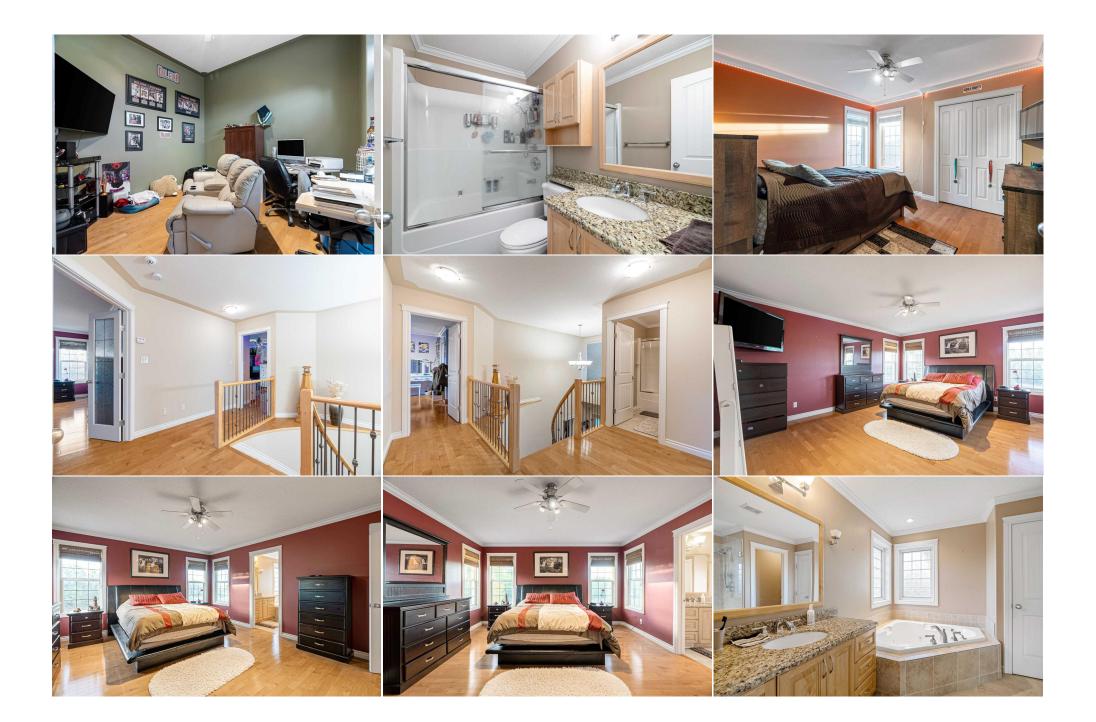

| Walk-In Closet<br>Bedroom<br>Furnace/Utility Room | Upper<br>Basement<br>Basement                                                                                                                                                                                                                                                                                                                                                                                                                                                                                                                                                                                                                                                                                                                                                                                                                                                                                                                                                                                                                                                                                                                                                                                                                                                                                                                                                                                                                                                                                                                                                                                                                                                                                                                                                                                                                                                                                                                                                                                                                                                                                                                                         | 9`1" x 5`4"<br>10`9" x 13`11"<br>9`2" x 11`8" | 4pc Bathroom<br>Game Room | Basement<br>Basement | 11`0" x 12`5"<br>27`3" x 18`6" |  |  |  |
|---------------------------------------------------|-----------------------------------------------------------------------------------------------------------------------------------------------------------------------------------------------------------------------------------------------------------------------------------------------------------------------------------------------------------------------------------------------------------------------------------------------------------------------------------------------------------------------------------------------------------------------------------------------------------------------------------------------------------------------------------------------------------------------------------------------------------------------------------------------------------------------------------------------------------------------------------------------------------------------------------------------------------------------------------------------------------------------------------------------------------------------------------------------------------------------------------------------------------------------------------------------------------------------------------------------------------------------------------------------------------------------------------------------------------------------------------------------------------------------------------------------------------------------------------------------------------------------------------------------------------------------------------------------------------------------------------------------------------------------------------------------------------------------------------------------------------------------------------------------------------------------------------------------------------------------------------------------------------------------------------------------------------------------------------------------------------------------------------------------------------------------------------------------------------------------------------------------------------------------|-----------------------------------------------|---------------------------|----------------------|--------------------------------|--|--|--|
| •                                                 | Legal/Tax/Financial                                                                                                                                                                                                                                                                                                                                                                                                                                                                                                                                                                                                                                                                                                                                                                                                                                                                                                                                                                                                                                                                                                                                                                                                                                                                                                                                                                                                                                                                                                                                                                                                                                                                                                                                                                                                                                                                                                                                                                                                                                                                                                                                                   |                                               |                           |                      |                                |  |  |  |
| Title:<br><b>Fee Simple</b><br>Legal Desc:        | 0425749                                                                                                                                                                                                                                                                                                                                                                                                                                                                                                                                                                                                                                                                                                                                                                                                                                                                                                                                                                                                                                                                                                                                                                                                                                                                                                                                                                                                                                                                                                                                                                                                                                                                                                                                                                                                                                                                                                                                                                                                                                                                                                                                                               | Zoning:<br><b>R1S</b>                         | Remarks                   |                      |                                |  |  |  |
| Pub Rmks:<br>Inclusions:<br>Property Listed By:   | Remarks<br>Welcome to 120 Philpott Bay! Don't miss the chance to own this hidden gem in Timberlea with 4 bedrooms and 3.5 bathrooms in a quiet cul-de-sac with no neighbor<br>behind and amazing view of the park, pond and walking trails. As you walk thru the front door your will be greeted by a high ceiling, hard wood floor and elegant<br>staircase. At the back of the home is an open concept space full of natural light with a living room featuring a gas fireplace with gorgeous brick mantel and double<br>doors with access to the large back deck overlooking the backyard and the stunning views of the surrounding area. The dining room and kitchen features splendid<br>high gloss dark tile flooring, plenty of wooden cabinetry, granite countertop, stainless steel appliances, a pantry, a large island with breakfast bar and a second<br>door to access the deck where is the gas line for your BBQ. Also on the main level is an office room right by the entrance with a large window, a 2-piece bathroom<br>and a laundry room with more storage cabinets and access to the double in-floor heated garage. On the upper floor you will find hardwood floor through the 3<br>bedrooms, one of which is a large and bright primary with walk-in-closet and a 4-piece ensuite with jetted tub, stand-up shower and water closet. The walk-out<br>basement has in floor heat, a 4th bedroom with walk-in closet and a 4-piece bathroom also with jetted tub and water closet. Enjoy the large family room with corner<br>gas fireplace and double door access to the serene backyard with beautifully maintained landscape, a shed for extra storage, a firepit perfect for entertainment and<br>a hot tub located under the main floor deck for complete relaxation and enjoyment of the surrounding tranquility. The backyard can also be accessed on either side<br>of the home through stairs leading up to the front yard and driveway. Don't wait and call today to schedule a showing!<br>Built-In Oven, Central Air Conditioner, Dishwasher, Electric Cooktop, Garage Control(s), Microwave, Refrigerator, Washer/Dryer, Window Co |                                               |                           |                      |                                |  |  |  |