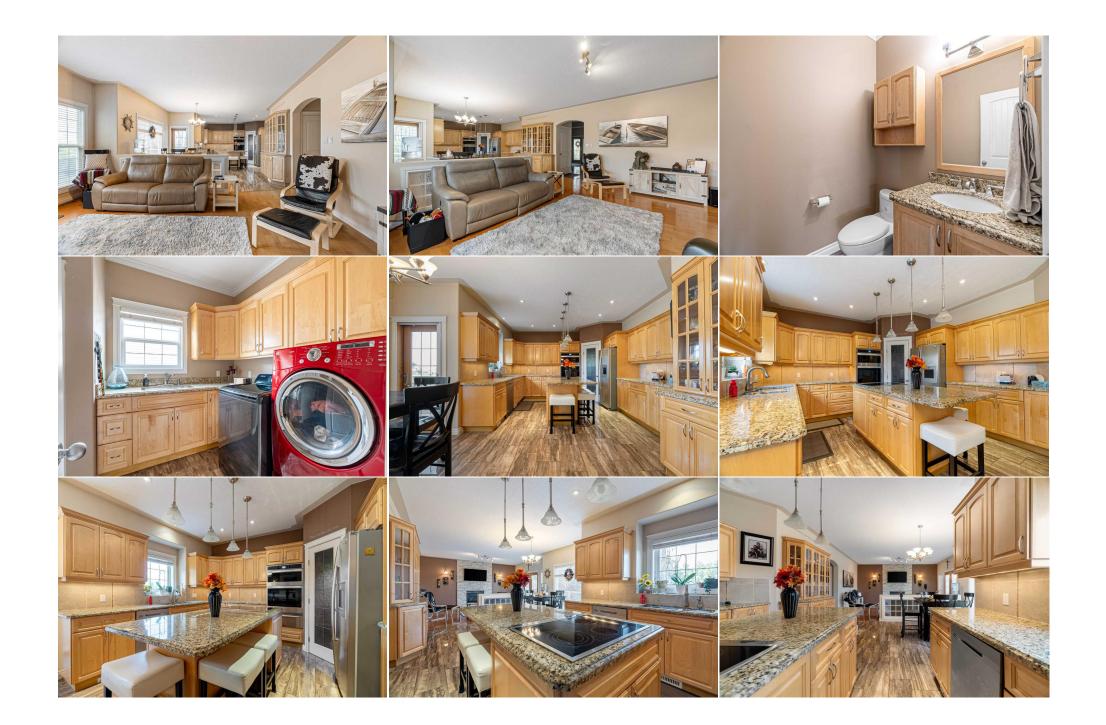

| Walk-In Closet<br>Bedroom<br>Furnace/Utility Room | Upper<br>Basement<br>Basement                                                                                                                                                                                                                                                                                                                                                                                                                                                                                                                                                                                                                                                                                                                                                                                                                                                                                                                                                                                                                                                                                                                                                                                                                                                                                                                                                                                                                                                                                                                                                                                                                                                                                                                                                                                                                                                                                                                                                                                                                                                                                                                                         | 9`1" x 5`4"<br>10`9" x 13`11"<br>9`2" x 11`8" | 4pc Bathroom<br>Game Room | Basement<br>Basement | 11`0" x 12`5"<br>27`3" x 18`6" |  |  |  |
|---------------------------------------------------|-----------------------------------------------------------------------------------------------------------------------------------------------------------------------------------------------------------------------------------------------------------------------------------------------------------------------------------------------------------------------------------------------------------------------------------------------------------------------------------------------------------------------------------------------------------------------------------------------------------------------------------------------------------------------------------------------------------------------------------------------------------------------------------------------------------------------------------------------------------------------------------------------------------------------------------------------------------------------------------------------------------------------------------------------------------------------------------------------------------------------------------------------------------------------------------------------------------------------------------------------------------------------------------------------------------------------------------------------------------------------------------------------------------------------------------------------------------------------------------------------------------------------------------------------------------------------------------------------------------------------------------------------------------------------------------------------------------------------------------------------------------------------------------------------------------------------------------------------------------------------------------------------------------------------------------------------------------------------------------------------------------------------------------------------------------------------------------------------------------------------------------------------------------------------|-----------------------------------------------|---------------------------|----------------------|--------------------------------|--|--|--|
| •                                                 | Legal/Tax/Financial                                                                                                                                                                                                                                                                                                                                                                                                                                                                                                                                                                                                                                                                                                                                                                                                                                                                                                                                                                                                                                                                                                                                                                                                                                                                                                                                                                                                                                                                                                                                                                                                                                                                                                                                                                                                                                                                                                                                                                                                                                                                                                                                                   |                                               |                           |                      |                                |  |  |  |
| Title:<br><b>Fee Simple</b><br>Legal Desc:        | 0425749                                                                                                                                                                                                                                                                                                                                                                                                                                                                                                                                                                                                                                                                                                                                                                                                                                                                                                                                                                                                                                                                                                                                                                                                                                                                                                                                                                                                                                                                                                                                                                                                                                                                                                                                                                                                                                                                                                                                                                                                                                                                                                                                                               | Zoning:<br><b>R1S</b>                         | Remarks                   |                      |                                |  |  |  |
| Pub Rmks:<br>Inclusions:<br>Property Listed By:   | Remarks<br>Welcome to 120 Philpott Bay! Don't miss the chance to own this hidden gem in Timberlea with 4 bedrooms and 3.5 bathrooms in a quiet cul-de-sac with no neighbor<br>behind and amazing view of the park, pond and walking trails. As you walk thru the front door your will be greeted by a high ceiling, hard wood floor and elegant<br>staircase. At the back of the home is an open concept space full of natural light with a living room featuring a gas fireplace with gorgeous brick mantel and double<br>doors with access to the large back deck overlooking the backyard and the stunning views of the surrounding area. The dining room and kitchen features splendid<br>high gloss dark tile flooring, plenty of wooden cabinetry, granite countertop, stainless steel appliances, a pantry, a large island with breakfast bar and a second<br>door to access the deck where is the gas line for your BBQ. Also on the main level is an office room right by the entrance with a large window, a 2-piece bathroom<br>and a laundry room with more storage cabinets and access to the double in-floor heated garage. On the upper floor you will find hardwood floor through the 3<br>bedrooms, one of which is a large and bright primary with walk-in-closet and a 4-piece ensuite with jetted tub, stand-up shower and water closet. The walk-out<br>basement has in floor heat, a 4th bedroom with walk-in closet and a 4-piece bathroom also with jetted tub and water closet. Enjoy the large family room with corner<br>gas fireplace and double door access to the serene backyard with beautifully maintained landscape, a shed for extra storage, a firepit perfect for entertainment and<br>a hot tub located under the main floor deck for complete relaxation and enjoyment of the surrounding tranquility. The backyard can also be accessed on either side<br>of the home through stairs leading up to the front yard and driveway. Don't wait and call today to schedule a showing!<br>Built-In Oven, Central Air Conditioner, Dishwasher, Electric Cooktop, Garage Control(s), Microwave, Refrigerator, Washer/Dryer, Window Co |                                               |                           |                      |                                |  |  |  |