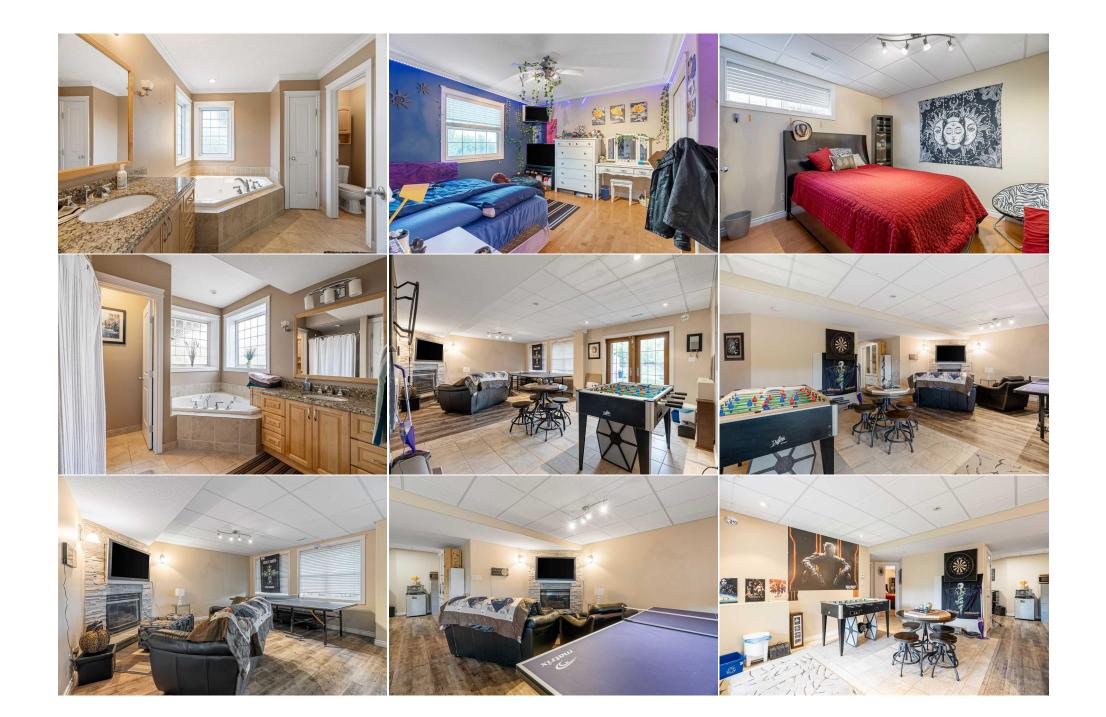

| Walk-In Closet<br>Bedroom<br>Furnace/Utility Room | Upper<br>Basement<br>Basement                                                                                                                                                                                                                                                                                                                                                                                                                                                                                                                                                                                                                                                                                                                                                                                                                                                                                                                                                                                                                                                                                                                                                                                                                                                                                                                                                                                                                                                                                                                                                                                                                                                                                                                                                                                                                                                                                                                                                                                                                                                                                                                                         | 9`1" x 5`4"<br>10`9" x 13`11"<br>9`2" x 11`8" | 4pc Bathroom<br>Game Room | Basement<br>Basement | 11`0" x 12`5"<br>27`3" x 18`6" |  |  |  |
|---------------------------------------------------|-----------------------------------------------------------------------------------------------------------------------------------------------------------------------------------------------------------------------------------------------------------------------------------------------------------------------------------------------------------------------------------------------------------------------------------------------------------------------------------------------------------------------------------------------------------------------------------------------------------------------------------------------------------------------------------------------------------------------------------------------------------------------------------------------------------------------------------------------------------------------------------------------------------------------------------------------------------------------------------------------------------------------------------------------------------------------------------------------------------------------------------------------------------------------------------------------------------------------------------------------------------------------------------------------------------------------------------------------------------------------------------------------------------------------------------------------------------------------------------------------------------------------------------------------------------------------------------------------------------------------------------------------------------------------------------------------------------------------------------------------------------------------------------------------------------------------------------------------------------------------------------------------------------------------------------------------------------------------------------------------------------------------------------------------------------------------------------------------------------------------------------------------------------------------|-----------------------------------------------|---------------------------|----------------------|--------------------------------|--|--|--|
| •                                                 | Legal/Tax/Financial                                                                                                                                                                                                                                                                                                                                                                                                                                                                                                                                                                                                                                                                                                                                                                                                                                                                                                                                                                                                                                                                                                                                                                                                                                                                                                                                                                                                                                                                                                                                                                                                                                                                                                                                                                                                                                                                                                                                                                                                                                                                                                                                                   |                                               |                           |                      |                                |  |  |  |
| Title:<br><b>Fee Simple</b><br>Legal Desc:        | 0425749                                                                                                                                                                                                                                                                                                                                                                                                                                                                                                                                                                                                                                                                                                                                                                                                                                                                                                                                                                                                                                                                                                                                                                                                                                                                                                                                                                                                                                                                                                                                                                                                                                                                                                                                                                                                                                                                                                                                                                                                                                                                                                                                                               | Zoning:<br><b>R1S</b>                         | Remarks                   |                      |                                |  |  |  |
| Pub Rmks:<br>Inclusions:<br>Property Listed By:   | Remarks<br>Welcome to 120 Philpott Bay! Don't miss the chance to own this hidden gem in Timberlea with 4 bedrooms and 3.5 bathrooms in a quiet cul-de-sac with no neighbor<br>behind and amazing view of the park, pond and walking trails. As you walk thru the front door your will be greeted by a high ceiling, hard wood floor and elegant<br>staircase. At the back of the home is an open concept space full of natural light with a living room featuring a gas fireplace with gorgeous brick mantel and double<br>doors with access to the large back deck overlooking the backyard and the stunning views of the surrounding area. The dining room and kitchen features splendid<br>high gloss dark tile flooring, plenty of wooden cabinetry, granite countertop, stainless steel appliances, a pantry, a large island with breakfast bar and a second<br>door to access the deck where is the gas line for your BBQ. Also on the main level is an office room right by the entrance with a large window, a 2-piece bathroom<br>and a laundry room with more storage cabinets and access to the double in-floor heated garage. On the upper floor you will find hardwood floor through the 3<br>bedrooms, one of which is a large and bright primary with walk-in-closet and a 4-piece ensuite with jetted tub, stand-up shower and water closet. The walk-out<br>basement has in floor heat, a 4th bedroom with walk-in closet and a 4-piece bathroom also with jetted tub and water closet. Enjoy the large family room with corner<br>gas fireplace and double door access to the serene backyard with beautifully maintained landscape, a shed for extra storage, a firepit perfect for entertainment and<br>a hot tub located under the main floor deck for complete relaxation and enjoyment of the surrounding tranquility. The backyard can also be accessed on either side<br>of the home through stairs leading up to the front yard and driveway. Don't wait and call today to schedule a showing!<br>Built-In Oven, Central Air Conditioner, Dishwasher, Electric Cooktop, Garage Control(s), Microwave, Refrigerator, Washer/Dryer, Window Co |                                               |                           |                      |                                |  |  |  |