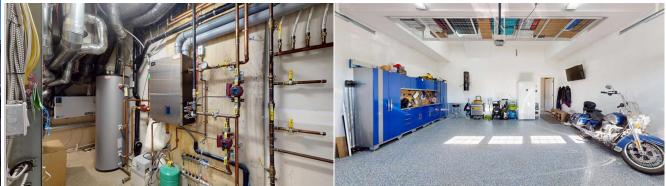

Utilities and Features

| Roof:<br>Heating:<br>Sewer:                    | Asphalt Shingle<br>Forced Air                                                       |                                                                                                                           | Construction:<br>Composite Siding,Mixe<br>Frame                                                    | Composite Siding,Mixed,Stone,Vinyl Siding,Wood  |                                                                     |  |  |
|------------------------------------------------|-------------------------------------------------------------------------------------|---------------------------------------------------------------------------------------------------------------------------|----------------------------------------------------------------------------------------------------|-------------------------------------------------|---------------------------------------------------------------------|--|--|
| Ext Feat:                                      | Fire Pit,Gas Grill,Storage                                                          | Flooring:                                                                                                                 |                                                                                                    |                                                 |                                                                     |  |  |
|                                                |                                                                                     |                                                                                                                           | 5                                                                                                  | Carpet,Ceramic Tile,Laminate<br>Water Source:   |                                                                     |  |  |
|                                                |                                                                                     |                                                                                                                           | Water Source:                                                                                      |                                                 |                                                                     |  |  |
|                                                |                                                                                     |                                                                                                                           | Fnd/Bsmt:                                                                                          |                                                 |                                                                     |  |  |
|                                                |                                                                                     |                                                                                                                           | Poured Concrete                                                                                    |                                                 |                                                                     |  |  |
|                                                |                                                                                     |                                                                                                                           | e Control(s),Induction Cooktop,Microwave,Microwave Hood Fan,Refrigerator,Washer/Dryer,Washer/Dryer |                                                 |                                                                     |  |  |
| Kitchen Appl:                                  | Built-In Oven,Centra<br>Stacked,Window Cov                                          |                                                                                                                           | e control(s), induction cooktop, m                                                                 | crowave, microwave mood rai                     |                                                                     |  |  |
|                                                | Stacked,Window Cov<br>Breakfast Bar,Centra                                          | verings                                                                                                                   | vanity,Granite Counters,High Ce                                                                    |                                                 | nd,No Animal Home,No Smoking Home,Open                              |  |  |
| Kitchen Appl:<br>Int Feat:<br>Utilities:       | Stacked,Window Cov<br>Breakfast Bar,Centra                                          | verings<br>al Vacuum,Closet Organizers,Double                                                                             | vanity,Granite Counters,High Ce                                                                    |                                                 |                                                                     |  |  |
| Int Feat:                                      | Stacked,Window Cov<br>Breakfast Bar,Centra                                          | verings<br>al Vacuum,Closet Organizers,Double                                                                             | vanity,Granite Counters,High Ce                                                                    |                                                 |                                                                     |  |  |
| Int Feat:<br>Utilities:                        | Stacked,Window Cov<br>Breakfast Bar,Centra<br>Floorplan,Pantry,Red                  | verings<br>al Vacuum,Closet Organizers,Double<br>cessed Lighting,Separate Entrance,                                       | e Vanity,Granite Counters,High Ce<br>Storage<br>Room Information                                   | ilings,Jetted Tub,Kitchen Isla                  | nd,No Animal Home,No Smoking Home,Open                              |  |  |
| Int Feat:                                      | Stacked,Window Cov<br>Breakfast Bar,Centra<br>Floorplan,Pantry,Red<br>Level         | verings<br>al Vacuum,Closet Organizers,Double                                                                             | e Vanity,Granite Counters,High Ce<br>Storage                                                       |                                                 |                                                                     |  |  |
| Int Feat:<br>Utilities:<br>                    | Stacked,Window Cov<br>Breakfast Bar,Centra<br>Floorplan,Pantry,Red<br>Level         | verings<br>al Vacuum,Closet Organizers,Double<br>cessed Lighting,Separate Entrance,<br>Dimensions                         | e Vanity,Granite Counters,High Ce<br>Storage<br>Room Information<br><u>Room</u>                    | ilings,Jetted Tub,Kitchen Isla<br>Level         | nd,No Animal Home,No Smoking Home,Open                              |  |  |
| Int Feat:<br>Utilities:<br>Room<br>Dining Room | Stacked,Window Cov<br>Breakfast Bar,Centra<br>Floorplan,Pantry,Red<br>Level<br>Main | verings<br>al Vacuum,Closet Organizers,Double<br>cessed Lighting,Separate Entrance,<br><u>Dimensions</u><br>13`6" x 16`0" | e Vanity,Granite Counters,High Ce<br>Storage<br>Room Information<br><u>Room</u><br>Kitchen         | ilings,Jetted Tub,Kitchen Isla<br>Level<br>Main | nd,No Animal Home,No Smoking Home,Open   Dimensions   12`3" x 12`7" |  |  |