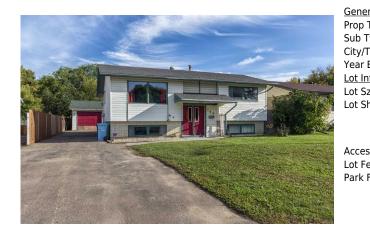

## 143 HILL Drive, Fort McMurray T9H 2B4

| MLS®#:  | A2166668 | Area:   | Downtown     | Listing<br>Date: | 09/17/24       | List Price: <b>\$399,900</b> |
|---------|----------|---------|--------------|------------------|----------------|------------------------------|
| Status: | Active   | County: | Wood Buffalo | Change:          | -\$10k, 09-Nov | Association: Fort McMurray   |

| General Information |                                   |                    |           | DOM        |           |
|---------------------|-----------------------------------|--------------------|-----------|------------|-----------|
| Prop Type:          | Residential                       |                    |           | 64         |           |
| Sub Type:           | Detached                          |                    |           | Layout     |           |
| City/Town:          | Fort McMurray                     | Finished Floor Are | <u>ea</u> | Beds:      | 6 (4 2 )  |
| Year Built:         | 1984                              | Abv Sqft:          | 1,395     | Baths:     | 2.0 (2 0) |
| Lot Information     |                                   | Low Sqft:          |           | Style:     | Bi-Level  |
| Lot Sz Ar:          | 6,600 sqft                        | Ttl Sqft:          | 1,395     |            |           |
| Lot Shape:          |                                   |                    |           | Parking    |           |
|                     |                                   |                    |           | Ttl Park:  | 6         |
|                     |                                   |                    |           | Garage Sz: | 2         |
| Access:             |                                   |                    |           | euruge ezi | -         |
| Lot Feat:           | Back Yard,Street Lighting,Private |                    |           |            |           |
| Park Feat:          |                                   |                    |           |            |           |