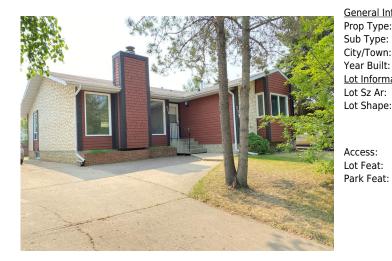

## 173 ROSS HAVEN Drive, Fort McMurray T9H 3P1

| MLS®#:  | A2166178 | Area:   | Thickwood    | Listing<br>Date: | 09/16/24 | List Price: <b>\$474,900</b> |
|---------|----------|---------|--------------|------------------|----------|------------------------------|
| Status: | Active   | County: | Wood Buffalo | Change:          | None     | Association: Fort McMurray   |

| eral Information |                                                        |                   |       | DOM           |           |  |  |
|------------------|--------------------------------------------------------|-------------------|-------|---------------|-----------|--|--|
| Type:            | Residential                                            |                   |       | 66            |           |  |  |
| Туре:            | Detached                                               |                   |       | <u>Layout</u> |           |  |  |
| Town:            | Fort McMurray                                          | Finished Floor Ar | ea    | Beds:         | 5(41)     |  |  |
| Built:           | 1978                                                   | Abv Sqft:         | 1,754 | Baths:        | 3.0 (3 0) |  |  |
| nformation       |                                                        | Low Sqft:         |       | Style:        | Bungalow  |  |  |
| Sz Ar:           | 6,600 sqft                                             | Ttl Sqft:         | 1,754 |               |           |  |  |
| shape:           |                                                        |                   |       | Parking       |           |  |  |
|                  |                                                        |                   |       | Ttl Park:     | 4         |  |  |
|                  |                                                        |                   |       | Garage Sz:    | -         |  |  |
| SS:              |                                                        |                   |       | Guruge 52.    |           |  |  |
| eat:             | Back Yard,Backs on to Park/Green Space,Lawn,Landscaped |                   |       |               |           |  |  |
| Feat:            | None.Off Street.R                                      | •                 |       |               |           |  |  |