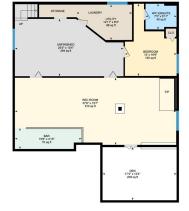

None,Off Street,RV Access/Parking

| Roof:                                                                 | eating: Forced Air |                                   |                                | Construction:<br>Stone,Wood Frame,Wood Siding<br>Flooring:         |               |                                  |  |
|-----------------------------------------------------------------------|--------------------|-----------------------------------|--------------------------------|--------------------------------------------------------------------|---------------|----------------------------------|--|
| Heating:                                                              |                    |                                   |                                |                                                                    |               |                                  |  |
| Sewer:                                                                |                    |                                   |                                |                                                                    |               |                                  |  |
| Ext Feat:                                                             | None               |                                   |                                | Carpet, Linoleum                                                   |               |                                  |  |
|                                                                       |                    |                                   |                                | Water Source:                                                      |               |                                  |  |
|                                                                       |                    |                                   |                                | Fnd/Bsmt:                                                          |               |                                  |  |
|                                                                       |                    |                                   |                                | Poured Concrete                                                    |               |                                  |  |
| Kitchen Appl: Dryer, Microwave Hood Fan, Refrigerator, Stove(s), Wash |                    |                                   | an,Refrigerator,Stove(s),Washe | er,Washer/Dryer Stacked                                            |               |                                  |  |
| Int Feat: Central Vacuum,Open Floorplan,Pantry,See Remarks,Sepa       |                    |                                   | -                              |                                                                    |               |                                  |  |
| Int Feat:                                                             | Cer                | ntral Vacuum,Open F               | oorplan,Pantry,See Remarks,Se  | parate Entrance,Walk-In Closet(s)                                  |               |                                  |  |
| Int Feat:<br>Utilities:                                               | Cer                | ntral Vacuum,Open F               | oorplan,Pantry,See Remarks,Se  | parate Entrance,Walk-In Closet(s)                                  |               |                                  |  |
|                                                                       | Cer                | ntral Vacuum,Open Fl              | oorplan,Pantry,See Remarks,Se  | parate Entrance, Walk-In Closet(s)<br>Room Information             |               |                                  |  |
| Jtilities:                                                            | Cer<br>            |                                   | oorplan,Pantry,See Remarks,Se  |                                                                    | Level         | Dimensions                       |  |
| Jtilities:                                                            | Lev                | <u>rel</u>                        |                                | Room Information                                                   | Level<br>Main | <u>Dimensions</u><br>0`0" x 0`0" |  |
| Utilities:<br>Room<br><b>4pc Bathroom</b>                             | n Mai              | <u>rel</u>                        | Dimensions                     | Room Information                                                   |               |                                  |  |
| Utilities:<br>Room<br>4pc Bathroom<br>4pc Bathroom                    | n Mai<br>n Bas     | r <u>el</u><br>in<br>sement       | Dimensions                     | Room Information<br>Room<br><b>4pc Ensuite bath</b>                | Main          | 0`0" x 0`0"                      |  |
|                                                                       | n Mai<br>n Bas     | r <u>el</u><br>in<br>sement<br>in | Dimensions<br>0`0" x 0`0"      | Room Information<br>Room<br><b>4pc Ensuite bath</b><br>Living Room | Main<br>Main  | 0`0" x 0`0"<br>19`7" x 21`3"     |  |

Utilities and Features

| Family Room<br>Bedroom                          | Basement<br>Basement                                                                                                                                                                                                                                                                                                                                                                                                                                                                                                                                                                                                                                                                                                                                                                                                                                                                                                                                                                                                                                                                                                                                                                                                                                                                                                                                                                                                                                                                                                                                                                                                                                                                                                                                                                                                                                                                                                                                                                                                                                                                       | 37`6" x 15`7"<br>12`0" x 16`9" | Den                 | Basement | 17`3" x 12`4" |  |  |  |
|-------------------------------------------------|--------------------------------------------------------------------------------------------------------------------------------------------------------------------------------------------------------------------------------------------------------------------------------------------------------------------------------------------------------------------------------------------------------------------------------------------------------------------------------------------------------------------------------------------------------------------------------------------------------------------------------------------------------------------------------------------------------------------------------------------------------------------------------------------------------------------------------------------------------------------------------------------------------------------------------------------------------------------------------------------------------------------------------------------------------------------------------------------------------------------------------------------------------------------------------------------------------------------------------------------------------------------------------------------------------------------------------------------------------------------------------------------------------------------------------------------------------------------------------------------------------------------------------------------------------------------------------------------------------------------------------------------------------------------------------------------------------------------------------------------------------------------------------------------------------------------------------------------------------------------------------------------------------------------------------------------------------------------------------------------------------------------------------------------------------------------------------------------|--------------------------------|---------------------|----------|---------------|--|--|--|
| Dearbonn                                        | busement                                                                                                                                                                                                                                                                                                                                                                                                                                                                                                                                                                                                                                                                                                                                                                                                                                                                                                                                                                                                                                                                                                                                                                                                                                                                                                                                                                                                                                                                                                                                                                                                                                                                                                                                                                                                                                                                                                                                                                                                                                                                                   | 12 0 × 10 5                    | Legal/Tax/Financial |          |               |  |  |  |
| Title:                                          |                                                                                                                                                                                                                                                                                                                                                                                                                                                                                                                                                                                                                                                                                                                                                                                                                                                                                                                                                                                                                                                                                                                                                                                                                                                                                                                                                                                                                                                                                                                                                                                                                                                                                                                                                                                                                                                                                                                                                                                                                                                                                            | Zoning:                        |                     |          |               |  |  |  |
| Fee Simple                                      |                                                                                                                                                                                                                                                                                                                                                                                                                                                                                                                                                                                                                                                                                                                                                                                                                                                                                                                                                                                                                                                                                                                                                                                                                                                                                                                                                                                                                                                                                                                                                                                                                                                                                                                                                                                                                                                                                                                                                                                                                                                                                            | R1                             |                     |          |               |  |  |  |
| Legal Desc:                                     | 4948TR                                                                                                                                                                                                                                                                                                                                                                                                                                                                                                                                                                                                                                                                                                                                                                                                                                                                                                                                                                                                                                                                                                                                                                                                                                                                                                                                                                                                                                                                                                                                                                                                                                                                                                                                                                                                                                                                                                                                                                                                                                                                                     |                                |                     |          |               |  |  |  |
|                                                 |                                                                                                                                                                                                                                                                                                                                                                                                                                                                                                                                                                                                                                                                                                                                                                                                                                                                                                                                                                                                                                                                                                                                                                                                                                                                                                                                                                                                                                                                                                                                                                                                                                                                                                                                                                                                                                                                                                                                                                                                                                                                                            |                                | Remarks             |          |               |  |  |  |
| Pub Rmks:<br>Inclusions:<br>Property Listed By: | SPACIOUS FAMILY LIVING! 4 BEDROOMS ON THE MAIN FLOOR! This impressive 5-bedroom expansive bungalow offers an incredible amount of space, making it the perfect home for a growing young family. With over 1700 sqft on each level, you'll never feel cramped—there's room for everyone to spread out and enjoy. The main floor is designed for family life and entertaining. Gather around the cozy fireplace in the living room with stylish laminate flooring or enjoy cooking in the bright, welcoming kitchen featuring white cabinetry, stainless steel appliances, and an eat-up bar. Down the hall, you'll find 4 large bedrooms, including a primary suite with a walk-in closet and a 4PC ensuite bathroom. A beautifully renovated 4PC bathroom (in 2016) completes this level. The basement is full of charm and character, and it's where your family memories will be made. It boasts a 5th bedroom with its own ensuite and a family room with a wood stove, a long dry bar, and a fun-filled games room complete with a pool table that converts to a ping-pong table. Plus, there's a bonus area perfect for young hockey enthusiasts, there is an undeveloped section of the basement that was used as a mini stick hockey arena for many years. Outside, the large backyard has plenty of room for future projects, including space for a garage (pending RMWB approval), a playhouse, and 2 sheds. The long driveway provides ample parking. Located on one of the best streets in Lower Thickwood, across from the greenbelt, this home is away from the hustle and bustle but still close to 2 elementary schools and on a bus route for good snow removal. Key features: new shingles in 2015, central vac, and a layout that's ideal for making core family memories. This is the space you've been dreaming of—don't miss out on this family-perfect home!<br>Fridge, dishwasher, stove, OTR microwave, stackable washer/dryer, shed x2, all window coverings, washer, pool table/ping pong table and accessories, all furniture (neg), central vac & attachements |                                |                     |          |               |  |  |  |