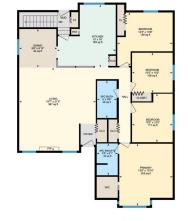

None,Off Street,RV Access/Parking

| Roof:                                                                 | eating: Forced Air |                                   |                                | Construction:<br>Stone,Wood Frame,Wood Siding<br>Flooring:         |               |                                  |  |
|-----------------------------------------------------------------------|--------------------|-----------------------------------|--------------------------------|--------------------------------------------------------------------|---------------|----------------------------------|--|
| Heating:                                                              |                    |                                   |                                |                                                                    |               |                                  |  |
| Sewer:                                                                |                    |                                   |                                |                                                                    |               |                                  |  |
| Ext Feat:                                                             | None               |                                   |                                | Carpet, Linoleum                                                   |               |                                  |  |
|                                                                       |                    |                                   |                                | Water Source:                                                      |               |                                  |  |
|                                                                       |                    |                                   |                                | Fnd/Bsmt:                                                          |               |                                  |  |
|                                                                       |                    |                                   |                                | Poured Concrete                                                    |               |                                  |  |
| Kitchen Appl: Dryer, Microwave Hood Fan, Refrigerator, Stove(s), Wash |                    |                                   | an,Refrigerator,Stove(s),Washe | er,Washer/Dryer Stacked                                            |               |                                  |  |
| Int Feat: Central Vacuum,Open Floorplan,Pantry,See Remarks,Sepa       |                    |                                   | -                              |                                                                    |               |                                  |  |
| Int Feat:                                                             | Cer                | ntral Vacuum,Open F               | oorplan,Pantry,See Remarks,Se  | parate Entrance,Walk-In Closet(s)                                  |               |                                  |  |
| Int Feat:<br>Utilities:                                               | Cer                | ntral Vacuum,Open F               | oorplan,Pantry,See Remarks,Se  | parate Entrance,Walk-In Closet(s)                                  |               |                                  |  |
|                                                                       | Cer                | ntral Vacuum,Open Fl              | oorplan,Pantry,See Remarks,Se  | parate Entrance, Walk-In Closet(s)<br>Room Information             |               |                                  |  |
| Jtilities:                                                            | Cer<br>            |                                   | oorplan,Pantry,See Remarks,Se  |                                                                    | Level         | Dimensions                       |  |
| Jtilities:                                                            | Lev                | <u>rel</u>                        |                                | Room Information                                                   | Level<br>Main | <u>Dimensions</u><br>0`0" x 0`0" |  |
| Utilities:<br>Room<br><b>4pc Bathroom</b>                             | n Mai              | <u>rel</u>                        | Dimensions                     | Room Information                                                   |               |                                  |  |
| Utilities:<br>Room<br>4pc Bathroom<br>4pc Bathroom                    | n Mai<br>n Bas     | r <u>el</u><br>in<br>sement       | Dimensions                     | Room Information<br>Room<br><b>4pc Ensuite bath</b>                | Main          | 0`0" x 0`0"                      |  |
|                                                                       | n Mai<br>n Bas     | r <u>el</u><br>in<br>sement<br>in | Dimensions<br>0`0" x 0`0"      | Room Information<br>Room<br><b>4pc Ensuite bath</b><br>Living Room | Main<br>Main  | 0`0" x 0`0"<br>19`7" x 21`3"     |  |

Utilities and Features

| Family Room<br>Bedroom                          | Basement<br>Basement                                                                                                                                                                                                                                                                                                                                                                                                                                                                                                                                                                                                                                                                                                                                                                                                                                                                                                                                                                                                                                                                                                                                                                                                                                                                                                                                                                                                                                                                                                                                                                                                                                                                                                                                                                                                                                                                                                                                                                                                                                                                       | 37`6" x 15`7"<br>12`0" x 16`9" | Den                 | Basement | 17`3" x 12`4" |  |  |  |
|-------------------------------------------------|--------------------------------------------------------------------------------------------------------------------------------------------------------------------------------------------------------------------------------------------------------------------------------------------------------------------------------------------------------------------------------------------------------------------------------------------------------------------------------------------------------------------------------------------------------------------------------------------------------------------------------------------------------------------------------------------------------------------------------------------------------------------------------------------------------------------------------------------------------------------------------------------------------------------------------------------------------------------------------------------------------------------------------------------------------------------------------------------------------------------------------------------------------------------------------------------------------------------------------------------------------------------------------------------------------------------------------------------------------------------------------------------------------------------------------------------------------------------------------------------------------------------------------------------------------------------------------------------------------------------------------------------------------------------------------------------------------------------------------------------------------------------------------------------------------------------------------------------------------------------------------------------------------------------------------------------------------------------------------------------------------------------------------------------------------------------------------------------|--------------------------------|---------------------|----------|---------------|--|--|--|
| Dearbonn                                        | busement                                                                                                                                                                                                                                                                                                                                                                                                                                                                                                                                                                                                                                                                                                                                                                                                                                                                                                                                                                                                                                                                                                                                                                                                                                                                                                                                                                                                                                                                                                                                                                                                                                                                                                                                                                                                                                                                                                                                                                                                                                                                                   | 12 0 × 10 5                    | Legal/Tax/Financial |          |               |  |  |  |
| Title:                                          |                                                                                                                                                                                                                                                                                                                                                                                                                                                                                                                                                                                                                                                                                                                                                                                                                                                                                                                                                                                                                                                                                                                                                                                                                                                                                                                                                                                                                                                                                                                                                                                                                                                                                                                                                                                                                                                                                                                                                                                                                                                                                            | Zoning:                        |                     |          |               |  |  |  |
| Fee Simple                                      |                                                                                                                                                                                                                                                                                                                                                                                                                                                                                                                                                                                                                                                                                                                                                                                                                                                                                                                                                                                                                                                                                                                                                                                                                                                                                                                                                                                                                                                                                                                                                                                                                                                                                                                                                                                                                                                                                                                                                                                                                                                                                            | R1                             |                     |          |               |  |  |  |
| Legal Desc:                                     | 4948TR                                                                                                                                                                                                                                                                                                                                                                                                                                                                                                                                                                                                                                                                                                                                                                                                                                                                                                                                                                                                                                                                                                                                                                                                                                                                                                                                                                                                                                                                                                                                                                                                                                                                                                                                                                                                                                                                                                                                                                                                                                                                                     |                                |                     |          |               |  |  |  |
|                                                 |                                                                                                                                                                                                                                                                                                                                                                                                                                                                                                                                                                                                                                                                                                                                                                                                                                                                                                                                                                                                                                                                                                                                                                                                                                                                                                                                                                                                                                                                                                                                                                                                                                                                                                                                                                                                                                                                                                                                                                                                                                                                                            |                                | Remarks             |          |               |  |  |  |
| Pub Rmks:<br>Inclusions:<br>Property Listed By: | SPACIOUS FAMILY LIVING! 4 BEDROOMS ON THE MAIN FLOOR! This impressive 5-bedroom expansive bungalow offers an incredible amount of space, making it the perfect home for a growing young family. With over 1700 sqft on each level, you'll never feel cramped—there's room for everyone to spread out and enjoy. The main floor is designed for family life and entertaining. Gather around the cozy fireplace in the living room with stylish laminate flooring or enjoy cooking in the bright, welcoming kitchen featuring white cabinetry, stainless steel appliances, and an eat-up bar. Down the hall, you'll find 4 large bedrooms, including a primary suite with a walk-in closet and a 4PC ensuite bathroom. A beautifully renovated 4PC bathroom (in 2016) completes this level. The basement is full of charm and character, and it's where your family memories will be made. It boasts a 5th bedroom with its own ensuite and a family room with a wood stove, a long dry bar, and a fun-filled games room complete with a pool table that converts to a ping-pong table. Plus, there's a bonus area perfect for young hockey enthusiasts, there is an undeveloped section of the basement that was used as a mini stick hockey arena for many years. Outside, the large backyard has plenty of room for future projects, including space for a garage (pending RMWB approval), a playhouse, and 2 sheds. The long driveway provides ample parking. Located on one of the best streets in Lower Thickwood, across from the greenbelt, this home is away from the hustle and bustle but still close to 2 elementary schools and on a bus route for good snow removal. Key features: new shingles in 2015, central vac, and a layout that's ideal for making core family memories. This is the space you've been dreaming of—don't miss out on this family-perfect home!<br>Fridge, dishwasher, stove, OTR microwave, stackable washer/dryer, shed x2, all window coverings, washer, pool table/ping pong table and accessories, all furniture (neg), central vac & attachements |                                |                     |          |               |  |  |  |