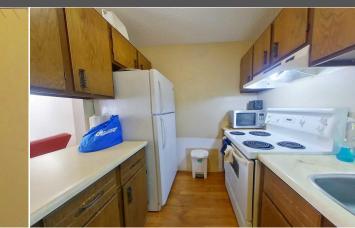

Kitchen Appl: Refrigerator, Stove(s)

Int Feat: **Laminate Counters, Open Floorplan** 

**Utilities:** 

Room Information

Room Level **Dimensions** Room Level **Dimensions** 4pc Bathroom Main **Bedroom** Main 12`6" x 8`2" Dinette 16`1" x 8`6" 7`7" x 8`3" Main Kitchen Main