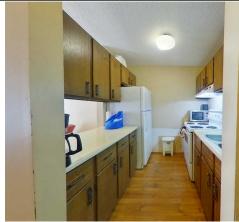

Kitchen Appl: Refrigerator, Stove(s)

Int Feat: **Laminate Counters, Open Floorplan** 

**Utilities:** 

Room Information

Room Level **Dimensions** Room Level **Dimensions** 4pc Bathroom Main **Bedroom** Main 12`6" x 8`2" Dinette 16`1" x 8`6" 7`7" x 8`3" Main Kitchen Main