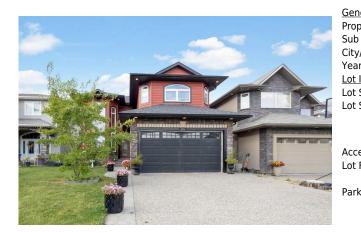

| Office               | Upper                                                                                                                                                                                                                                                                                                                                                                                                                                                                          | 10`6" x 10`9"                      | Bedroom - Primary                    | Upper                          | 24`1" x 22`1"                               |  |  |
|----------------------|--------------------------------------------------------------------------------------------------------------------------------------------------------------------------------------------------------------------------------------------------------------------------------------------------------------------------------------------------------------------------------------------------------------------------------------------------------------------------------|------------------------------------|--------------------------------------|--------------------------------|---------------------------------------------|--|--|
| Walk-In Closet       | Upper                                                                                                                                                                                                                                                                                                                                                                                                                                                                          | 8`10" x 5`8"                       | 4pc Bathroom                         | Basement                       | 9`5" x 8`7"                                 |  |  |
| 4pc Bathroom         | Basement                                                                                                                                                                                                                                                                                                                                                                                                                                                                       | 9`0" x 7`9"                        | Bedroom                              | Basement                       | 11`0" x 10`10"                              |  |  |
| Bedroom              | Basement                                                                                                                                                                                                                                                                                                                                                                                                                                                                       | 12`0" x 9`11"                      | Bedroom                              | Basement                       | 9`7" x 13`7"                                |  |  |
| Kitchen              | Basement                                                                                                                                                                                                                                                                                                                                                                                                                                                                       | 6`1" x 5`8"                        | Game Room                            | Basement                       | 23`5" x 21`11"                              |  |  |
| Furnace/Utility Room | Basement                                                                                                                                                                                                                                                                                                                                                                                                                                                                       | 9`8" x 10`1"                       |                                      |                                |                                             |  |  |
|                      |                                                                                                                                                                                                                                                                                                                                                                                                                                                                                |                                    | Legal/Tax/Financial                  |                                |                                             |  |  |
| Title:               |                                                                                                                                                                                                                                                                                                                                                                                                                                                                                | Zoning:                            |                                      |                                |                                             |  |  |
| Fee Simple           |                                                                                                                                                                                                                                                                                                                                                                                                                                                                                | R1                                 |                                      |                                |                                             |  |  |
| Legal Desc:          | 0724878                                                                                                                                                                                                                                                                                                                                                                                                                                                                        |                                    |                                      |                                |                                             |  |  |
| -                    |                                                                                                                                                                                                                                                                                                                                                                                                                                                                                |                                    | Remarks                              |                                |                                             |  |  |
| Pub Rmks:            | Experience Unparalleled Luxury and Craftsmanship in This Exquisite Pond-Facing Estate, Located in one of the City's Most Prestigious neighborhoods! This<br>Extraordinary Custom-Built Home at 415 Fireweed is located Backing onto a Serene Pond with Unrivaled Views. Featuring 7 bedrooms and 5 full bathrooms,<br>including a Legal Walkout Basement Suite, This Property offers Unparalleled Elegance and functionality. From the moment you arrive, The Stamped concrete |                                    |                                      |                                |                                             |  |  |
|                      | driveway and impres                                                                                                                                                                                                                                                                                                                                                                                                                                                            | sive stonework at the garage entra | ance create a stunning first impress | ion. As you step inside, the a | attention to detail is clear—this home is a |  |  |

Masterpiece of Craftsmanship, with Solid wood doors and Custom bathrooms featuring Floor-to-Ceiling tile work like you've never seen before. The rich hardwood floors flow throughout, adding warmth and sophistication. The main level boasts a formal living room and dining room, perfect for hosting, while a den/bedroom with a full bath is ideal for extended family or guests. The open-concept living room, breakfast nook, and gourmet kitchen overlook the tranquil pond, leading to a wraparound deck that offers the best views on the street. The kitchen is a chef's dream, with stainless steel appliances, a ceramic backsplash, granite countertops, a pantry, and a center island. The spacious living room features a gas fireplace and large windows that frame breathtaking sunsets. Upstairs, a private office overlooks the formal living room, while the oversized primary suite is designed for royalty. With a gas fireplace, a luxurious ensuite featuring double sinks, a double shower, a corner jetted tub, and a walk-in closet, this is the ultimate retreat. Two more generously sized bedrooms and a 4-piece bath complete the upper level. The legal walkout basement suite offers a fully self-contained, 2-bedroom suite, ideal for rental income or guests. In addition, the lower level includes a fifth bedroom and full bath for the upper occupants. This is an extraordinary opportunity to experience luxurious living in a home that defines elegance, comfort, and style. Schedule your private viewing today to experience this one-of-a-kind property!