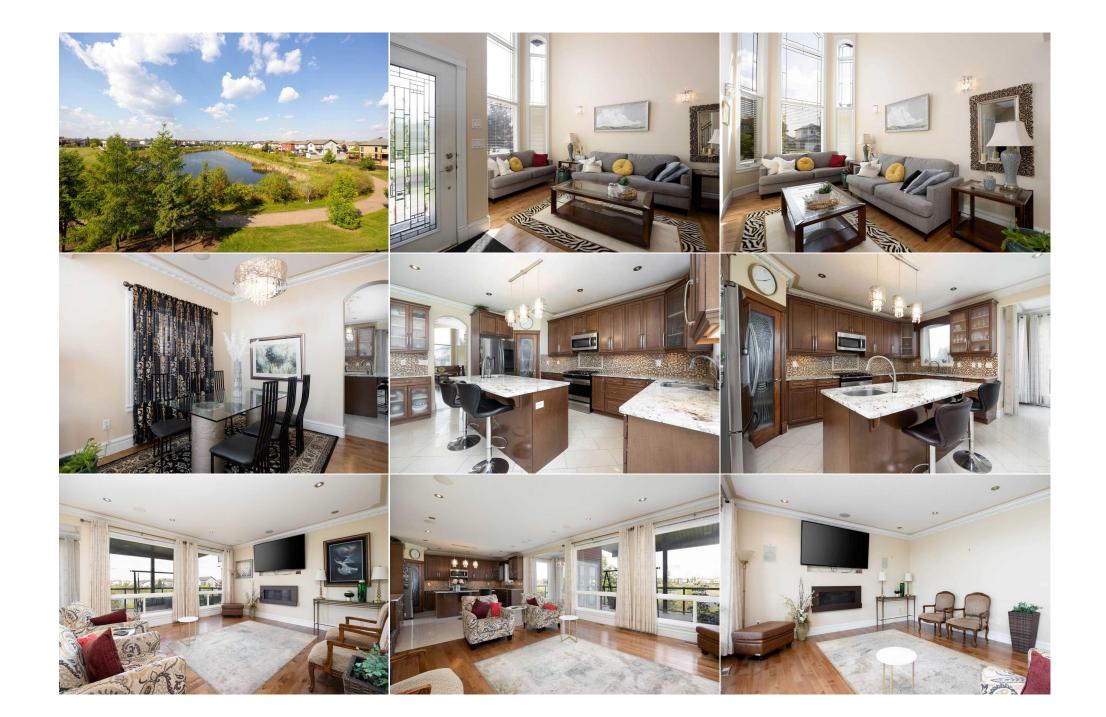

| Office               | Upper                                                                                                                                                                                                                                                                                                                                                                                                                                                                          | 10`6" x 10`9"                      | Bedroom - Primary                    | Upper                          | 24`1" x 22`1"                               |  |  |
|----------------------|--------------------------------------------------------------------------------------------------------------------------------------------------------------------------------------------------------------------------------------------------------------------------------------------------------------------------------------------------------------------------------------------------------------------------------------------------------------------------------|------------------------------------|--------------------------------------|--------------------------------|---------------------------------------------|--|--|
| Walk-In Closet       | Upper                                                                                                                                                                                                                                                                                                                                                                                                                                                                          | 8`10" x 5`8"                       | 4pc Bathroom                         | Basement                       | 9`5" x 8`7"                                 |  |  |
| 4pc Bathroom         | Basement                                                                                                                                                                                                                                                                                                                                                                                                                                                                       | 9`0" x 7`9"                        | Bedroom                              | Basement                       | 11`0" x 10`10"                              |  |  |
| Bedroom              | Basement                                                                                                                                                                                                                                                                                                                                                                                                                                                                       | 12`0" x 9`11"                      | Bedroom                              | Basement                       | 9`7" x 13`7"                                |  |  |
| Kitchen              | Basement                                                                                                                                                                                                                                                                                                                                                                                                                                                                       | 6`1" x 5`8"                        | Game Room                            | Basement                       | 23`5" x 21`11"                              |  |  |
| Furnace/Utility Room | Basement                                                                                                                                                                                                                                                                                                                                                                                                                                                                       | 9`8" x 10`1"                       |                                      |                                |                                             |  |  |
|                      |                                                                                                                                                                                                                                                                                                                                                                                                                                                                                |                                    | Legal/Tax/Financial                  |                                |                                             |  |  |
| Title:               |                                                                                                                                                                                                                                                                                                                                                                                                                                                                                | Zoning:                            |                                      |                                |                                             |  |  |
| Fee Simple           |                                                                                                                                                                                                                                                                                                                                                                                                                                                                                | R1                                 |                                      |                                |                                             |  |  |
| Legal Desc:          | 0724878                                                                                                                                                                                                                                                                                                                                                                                                                                                                        |                                    |                                      |                                |                                             |  |  |
| -                    |                                                                                                                                                                                                                                                                                                                                                                                                                                                                                |                                    | Remarks                              |                                |                                             |  |  |
| Pub Rmks:            | Experience Unparalleled Luxury and Craftsmanship in This Exquisite Pond-Facing Estate, Located in one of the City's Most Prestigious neighborhoods! This<br>Extraordinary Custom-Built Home at 415 Fireweed is located Backing onto a Serene Pond with Unrivaled Views. Featuring 7 bedrooms and 5 full bathrooms,<br>including a Legal Walkout Basement Suite, This Property offers Unparalleled Elegance and functionality. From the moment you arrive, The Stamped concrete |                                    |                                      |                                |                                             |  |  |
|                      | driveway and impres                                                                                                                                                                                                                                                                                                                                                                                                                                                            | sive stonework at the garage entra | ance create a stunning first impress | ion. As you step inside, the a | attention to detail is clear—this home is a |  |  |

Masterpiece of Craftsmanship, with Solid wood doors and Custom bathrooms featuring Floor-to-Ceiling tile work like you've never seen before. The rich hardwood floors flow throughout, adding warmth and sophistication. The main level boasts a formal living room and dining room, perfect for hosting, while a den/bedroom with a full bath is ideal for extended family or guests. The open-concept living room, breakfast nook, and gourmet kitchen overlook the tranquil pond, leading to a wraparound deck that offers the best views on the street. The kitchen is a chef's dream, with stainless steel appliances, a ceramic backsplash, granite countertops, a pantry, and a center island. The spacious living room features a gas fireplace and large windows that frame breathtaking sunsets. Upstairs, a private office overlooks the formal living room, while the oversized primary suite is designed for royalty. With a gas fireplace, a luxurious ensuite featuring double sinks, a double shower, a corner jetted tub, and a walk-in closet, this is the ultimate retreat. Two more generously sized bedrooms and a 4-piece bath complete the upper level. The legal walkout basement suite offers a fully self-contained, 2-bedroom suite, ideal for rental income or guests. In addition, the lower level includes a fifth bedroom and full bath for the upper occupants. This is an extraordinary opportunity to experience luxurious living in a home that defines elegance, comfort, and style. Schedule your private viewing today to experience this one-of-a-kind property!