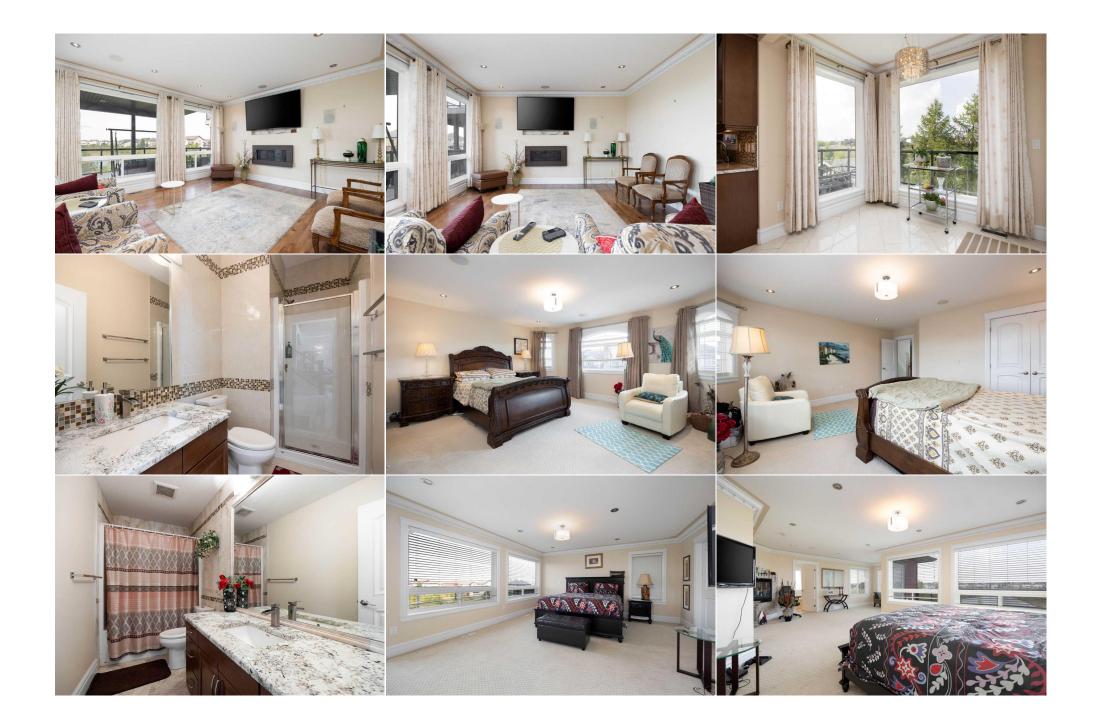

Masterpiece of Craftsmanship, with Solid wood doors and Custom bathrooms featuring Floor-to-Ceiling tile work like you've never seen before. The rich hardwood floors flow throughout, adding warmth and sophistication. The main level boasts a formal living room and dining room, perfect for hosting, while a den/bedroom with a full bath is ideal for extended family or guests. The open-concept living room, breakfast nook, and gourmet kitchen overlook the tranquil pond, leading to a wraparound deck that offers the best views on the street. The kitchen is a chef's dream, with stainless steel appliances, a ceramic backsplash, granite countertops, a pantry, and a center island. The spacious living room features a gas fireplace and large windows that frame breathtaking sunsets. Upstairs, a private office overlooks the formal living room, while the oversized primary suite is designed for royalty. With a gas fireplace, a luxurious ensuite featuring double sinks, a double shower, a corner jetted tub, and a walk-in closet, this is the ultimate retreat. Two more generously sized bedrooms and a 4-piece bath complete the upper level. The legal walkout basement suite offers a fully self-contained, 2-bedroom suite, ideal for rental income or guests. In addition, the lower level includes a fifth bedroom and full bath for the upper occupants. This is an extraordinary opportunity to experience luxurious living in a home that defines elegance, comfort, and style. Schedule your private viewing today to experience this one-of-a-kind property!