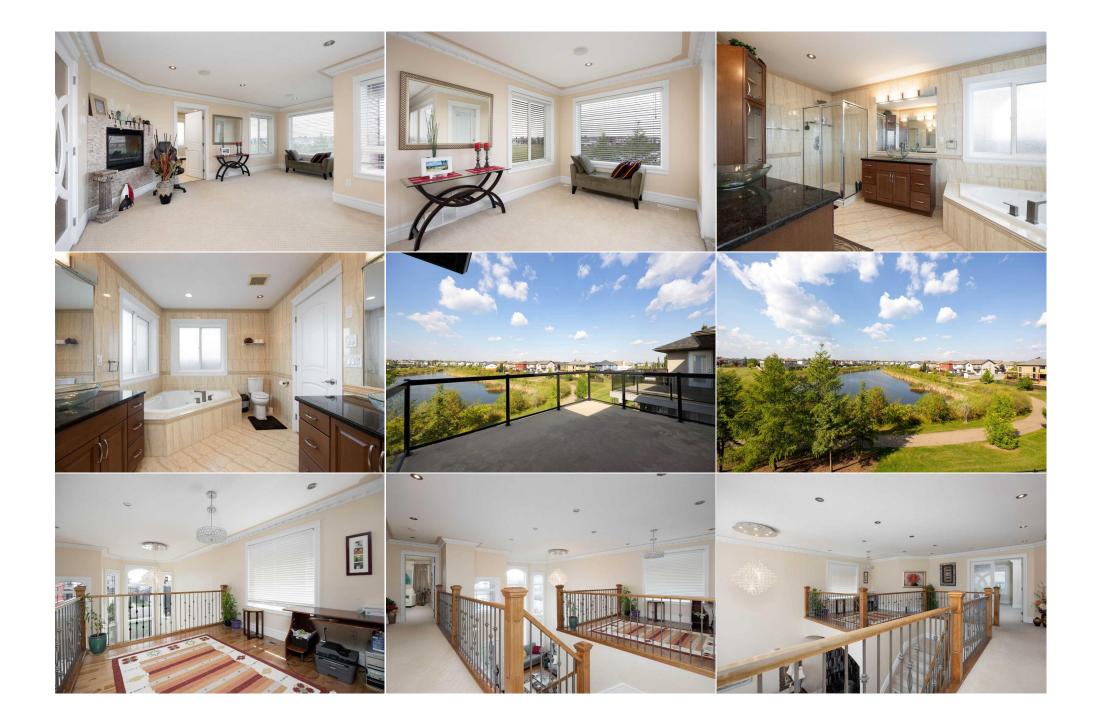

| Office               | Upper                                                                                                                                                                                                                                                                                                                                                                                                                                                                          | 10`6" x 10`9"                      | Bedroom - Primary                    | Upper                          | 24`1" x 22`1"                               |  |  |
|----------------------|--------------------------------------------------------------------------------------------------------------------------------------------------------------------------------------------------------------------------------------------------------------------------------------------------------------------------------------------------------------------------------------------------------------------------------------------------------------------------------|------------------------------------|--------------------------------------|--------------------------------|---------------------------------------------|--|--|
| Walk-In Closet       | Upper                                                                                                                                                                                                                                                                                                                                                                                                                                                                          | 8`10" x 5`8"                       | 4pc Bathroom                         | Basement                       | 9`5" x 8`7"                                 |  |  |
| 4pc Bathroom         | Basement                                                                                                                                                                                                                                                                                                                                                                                                                                                                       | 9`0" x 7`9"                        | Bedroom                              | Basement                       | 11`0" x 10`10"                              |  |  |
| Bedroom              | Basement                                                                                                                                                                                                                                                                                                                                                                                                                                                                       | 12`0" x 9`11"                      | Bedroom                              | Basement                       | 9`7" x 13`7"                                |  |  |
| Kitchen              | Basement                                                                                                                                                                                                                                                                                                                                                                                                                                                                       | 6`1" x 5`8"                        | Game Room                            | Basement                       | 23`5" x 21`11"                              |  |  |
| Furnace/Utility Room | Basement                                                                                                                                                                                                                                                                                                                                                                                                                                                                       | 9`8" x 10`1"                       |                                      |                                |                                             |  |  |
|                      |                                                                                                                                                                                                                                                                                                                                                                                                                                                                                |                                    | Legal/Tax/Financial                  |                                |                                             |  |  |
| Title:               |                                                                                                                                                                                                                                                                                                                                                                                                                                                                                | Zoning:                            |                                      |                                |                                             |  |  |
| Fee Simple           |                                                                                                                                                                                                                                                                                                                                                                                                                                                                                | R1                                 |                                      |                                |                                             |  |  |
| Legal Desc:          | 0724878                                                                                                                                                                                                                                                                                                                                                                                                                                                                        |                                    |                                      |                                |                                             |  |  |
| -                    |                                                                                                                                                                                                                                                                                                                                                                                                                                                                                |                                    | Remarks                              |                                |                                             |  |  |
| Pub Rmks:            | Experience Unparalleled Luxury and Craftsmanship in This Exquisite Pond-Facing Estate, Located in one of the City's Most Prestigious neighborhoods! This<br>Extraordinary Custom-Built Home at 415 Fireweed is located Backing onto a Serene Pond with Unrivaled Views. Featuring 7 bedrooms and 5 full bathrooms,<br>including a Legal Walkout Basement Suite, This Property offers Unparalleled Elegance and functionality. From the moment you arrive, The Stamped concrete |                                    |                                      |                                |                                             |  |  |
|                      | driveway and impres                                                                                                                                                                                                                                                                                                                                                                                                                                                            | sive stonework at the garage entra | ance create a stunning first impress | ion. As you step inside, the a | attention to detail is clear—this home is a |  |  |

Masterpiece of Craftsmanship, with Solid wood doors and Custom bathrooms featuring Floor-to-Ceiling tile work like you've never seen before. The rich hardwood floors flow throughout, adding warmth and sophistication. The main level boasts a formal living room and dining room, perfect for hosting, while a den/bedroom with a full bath is ideal for extended family or guests. The open-concept living room, breakfast nook, and gourmet kitchen overlook the tranquil pond, leading to a wraparound deck that offers the best views on the street. The kitchen is a chef's dream, with stainless steel appliances, a ceramic backsplash, granite countertops, a pantry, and a center island. The spacious living room features a gas fireplace and large windows that frame breathtaking sunsets. Upstairs, a private office overlooks the formal living room, while the oversized primary suite is designed for royalty. With a gas fireplace, a luxurious ensuite featuring double sinks, a double shower, a corner jetted tub, and a walk-in closet, this is the ultimate retreat. Two more generously sized bedrooms and a 4-piece bath complete the upper level. The legal walkout basement suite offers a fully self-contained, 2-bedroom suite, ideal for rental income or guests. In addition, the lower level includes a fifth bedroom and full bath for the upper occupants. This is an extraordinary opportunity to experience luxurious living in a home that defines elegance, comfort, and style. Schedule your private viewing today to experience this one-of-a-kind property!