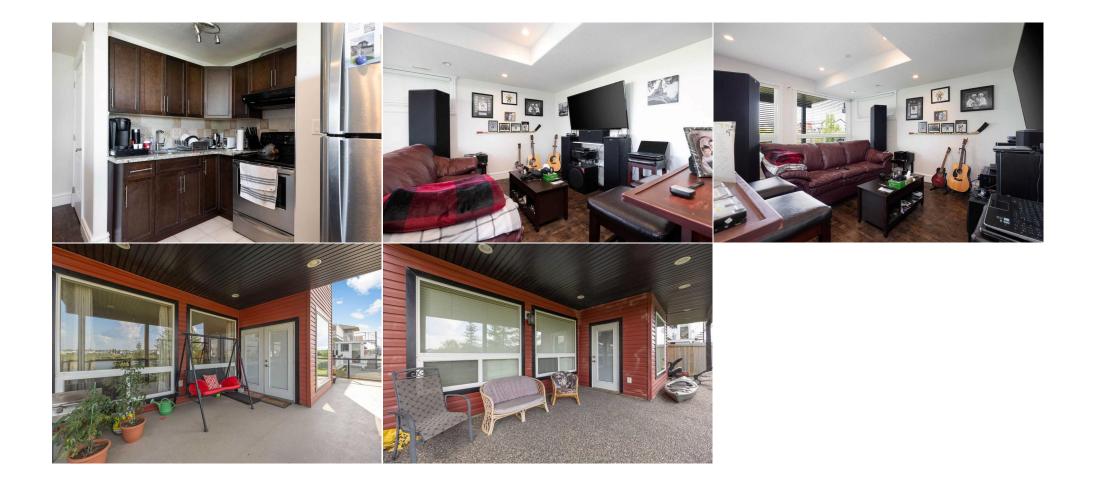

Masterpiece of Craftsmanship, with Solid wood doors and Custom bathrooms featuring Floor-to-Ceiling tile work like you've never seen before. The rich hardwood floors flow throughout, adding warmth and sophistication. The main level boasts a formal living room and dining room, perfect for hosting, while a den/bedroom with a full bath is ideal for extended family or guests. The open-concept living room, breakfast nook, and gourmet kitchen overlook the tranquil pond, leading to a wraparound deck that offers the best views on the street. The kitchen is a chef's dream, with stainless steel appliances, a ceramic backsplash, granite countertops, a pantry, and a center island. The spacious living room features a gas fireplace and large windows that frame breathtaking sunsets. Upstairs, a private office overlooks the formal living room, while the oversized primary suite is designed for royalty. With a gas fireplace, a luxurious ensuite featuring double sinks, a double shower, a corner jetted tub, and a walk-in closet, this is the ultimate retreat. Two more generously sized bedrooms and a 4-piece bath complete the upper level. The legal walkout basement suite offers a fully self-contained, 2-bedroom suite, ideal for rental income or guests. In addition, the lower level includes a fifth bedroom and full bath for the upper occupants. This is an extraordinary opportunity to experience luxurious living in a home that defines elegance, comfort, and style. Schedule your private viewing today to experience this one-of-a-kind property!