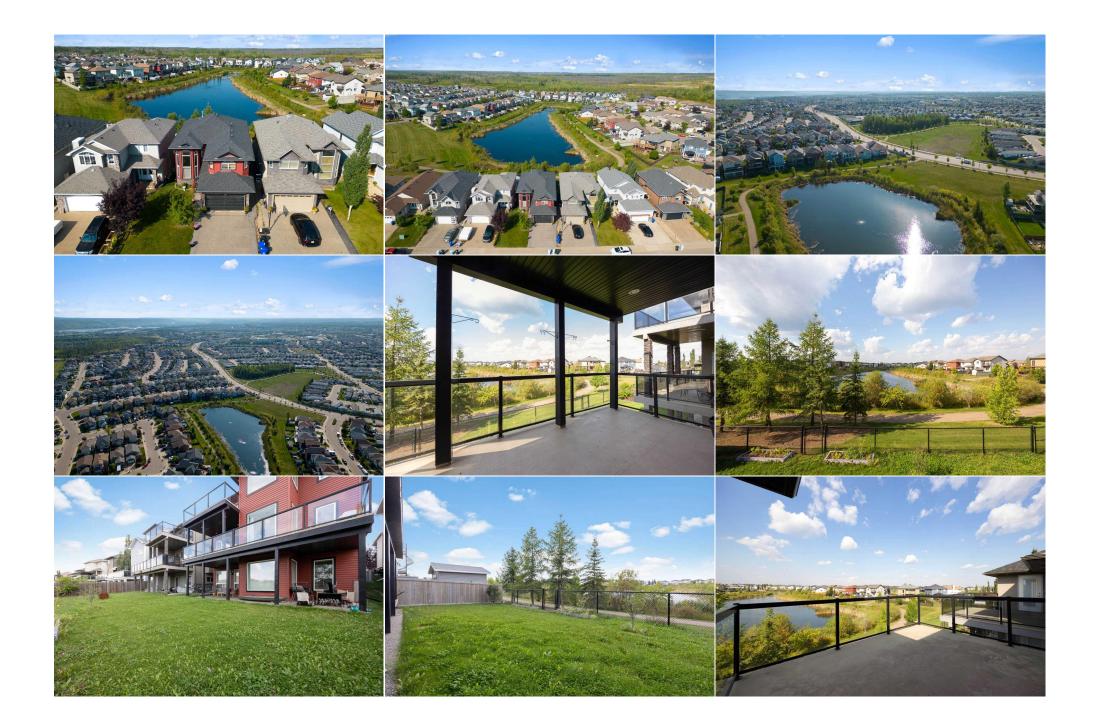

| Office               | Upper                                                                                                                                                                                                                                                                                                                                                                                                                                                                          | 10`6" x 10`9"                      | Bedroom - Primary                    | Upper                          | 24`1" x 22`1"                               |  |  |
|----------------------|--------------------------------------------------------------------------------------------------------------------------------------------------------------------------------------------------------------------------------------------------------------------------------------------------------------------------------------------------------------------------------------------------------------------------------------------------------------------------------|------------------------------------|--------------------------------------|--------------------------------|---------------------------------------------|--|--|
| Walk-In Closet       | Upper                                                                                                                                                                                                                                                                                                                                                                                                                                                                          | 8`10" x 5`8"                       | 4pc Bathroom                         | Basement                       | 9`5" x 8`7"                                 |  |  |
| 4pc Bathroom         | Basement                                                                                                                                                                                                                                                                                                                                                                                                                                                                       | 9`0" x 7`9"                        | Bedroom                              | Basement                       | 11`0" x 10`10"                              |  |  |
| Bedroom              | Basement                                                                                                                                                                                                                                                                                                                                                                                                                                                                       | 12`0" x 9`11"                      | Bedroom                              | Basement                       | 9`7" x 13`7"                                |  |  |
| Kitchen              | Basement                                                                                                                                                                                                                                                                                                                                                                                                                                                                       | 6`1" x 5`8"                        | Game Room                            | Basement                       | 23`5" x 21`11"                              |  |  |
| Furnace/Utility Room | Basement                                                                                                                                                                                                                                                                                                                                                                                                                                                                       | 9`8" x 10`1"                       |                                      |                                |                                             |  |  |
|                      |                                                                                                                                                                                                                                                                                                                                                                                                                                                                                |                                    | Legal/Tax/Financial                  |                                |                                             |  |  |
| Title:               |                                                                                                                                                                                                                                                                                                                                                                                                                                                                                | Zoning:                            |                                      |                                |                                             |  |  |
| Fee Simple           |                                                                                                                                                                                                                                                                                                                                                                                                                                                                                | R1                                 |                                      |                                |                                             |  |  |
| Legal Desc:          | 0724878                                                                                                                                                                                                                                                                                                                                                                                                                                                                        |                                    |                                      |                                |                                             |  |  |
| -                    |                                                                                                                                                                                                                                                                                                                                                                                                                                                                                |                                    | Remarks                              |                                |                                             |  |  |
| Pub Rmks:            | Experience Unparalleled Luxury and Craftsmanship in This Exquisite Pond-Facing Estate, Located in one of the City's Most Prestigious neighborhoods! This<br>Extraordinary Custom-Built Home at 415 Fireweed is located Backing onto a Serene Pond with Unrivaled Views. Featuring 7 bedrooms and 5 full bathrooms,<br>including a Legal Walkout Basement Suite, This Property offers Unparalleled Elegance and functionality. From the moment you arrive, The Stamped concrete |                                    |                                      |                                |                                             |  |  |
|                      | driveway and impres                                                                                                                                                                                                                                                                                                                                                                                                                                                            | sive stonework at the garage entra | ance create a stunning first impress | ion. As you step inside, the a | attention to detail is clear—this home is a |  |  |

Masterpiece of Craftsmanship, with Solid wood doors and Custom bathrooms featuring Floor-to-Ceiling tile work like you've never seen before. The rich hardwood floors flow throughout, adding warmth and sophistication. The main level boasts a formal living room and dining room, perfect for hosting, while a den/bedroom with a full bath is ideal for extended family or guests. The open-concept living room, breakfast nook, and gourmet kitchen overlook the tranquil pond, leading to a wraparound deck that offers the best views on the street. The kitchen is a chef's dream, with stainless steel appliances, a ceramic backsplash, granite countertops, a pantry, and a center island. The spacious living room features a gas fireplace and large windows that frame breathtaking sunsets. Upstairs, a private office overlooks the formal living room, while the oversized primary suite is designed for royalty. With a gas fireplace, a luxurious ensuite featuring double sinks, a double shower, a corner jetted tub, and a walk-in closet, this is the ultimate retreat. Two more generously sized bedrooms and a 4-piece bath complete the upper level. The legal walkout basement suite offers a fully self-contained, 2-bedroom suite, ideal for rental income or guests. In addition, the lower level includes a fifth bedroom and full bath for the upper occupants. This is an extraordinary opportunity to experience luxurious living in a home that defines elegance, comfort, and style. Schedule your private viewing today to experience this one-of-a-kind property!