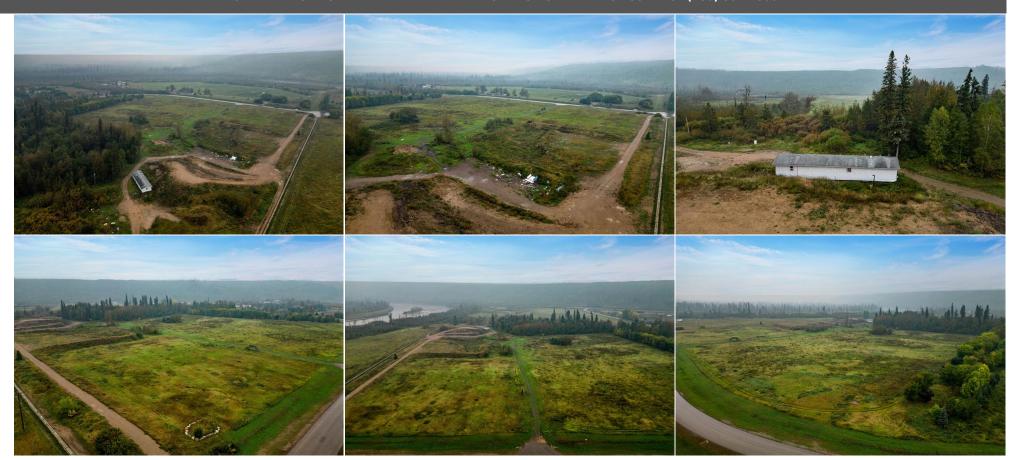

Title: Zoning: **Fee Simple** SH 9920950

Legal Desc: Remarks

Live in a Country Paradise- Discover the chance to own a rare 36.79 acre piece of land in Draper. Surrounded by serene natural landscapes, this property offers the perfect escape while keeping you just minutes from downtown. Located off Draper Road and fronting Garden Lane, this parcel provides endless possibilities for those seeking to build their custom dream home - this property has the space and zoning to accommodate your vision. Zoned SH (Small Holdings), the land allows for a variety of uses, offering flexibility and potential for development. Adding to its appeal, the property is near the picturesque Clearwater River, ideal for those

with recreational toys like trailers, ATVs, boats, or snowmobiles. This is a rare chance to secure a multi-acre lot in a beautiful, quiet neighborhood, yet stay close to both downtown amenities and convenient access to the airport. Don't miss out on this exceptional opportunity to make your country living dreams a reality!