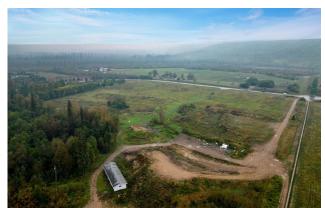

Title: Zoning: **Fee Simple** SH 9920950

Legal Desc: Remarks

Live in a Country Paradise- Discover the chance to own a rare 36.79 acre piece of land in Draper. Surrounded by serene natural landscapes, this property offers the perfect escape while keeping you just minutes from downtown. Located off Draper Road and fronting Garden Lane, this parcel provides endless possibilities for those seeking to build their custom dream home - this property has the space and zoning to accommodate your vision. Zoned SH (Small Holdings), the land allows for a variety of uses, offering flexibility and potential for development. Adding to its appeal, the property is near the picturesque Clearwater River, ideal for those

with recreational toys like trailers, ATVs, boats, or snowmobiles. This is a rare chance to secure a multi-acre lot in a beautiful, quiet neighborhood, yet stay close to both downtown amenities and convenient access to the airport. Don't miss out on this exceptional opportunity to make your country living dreams a reality!