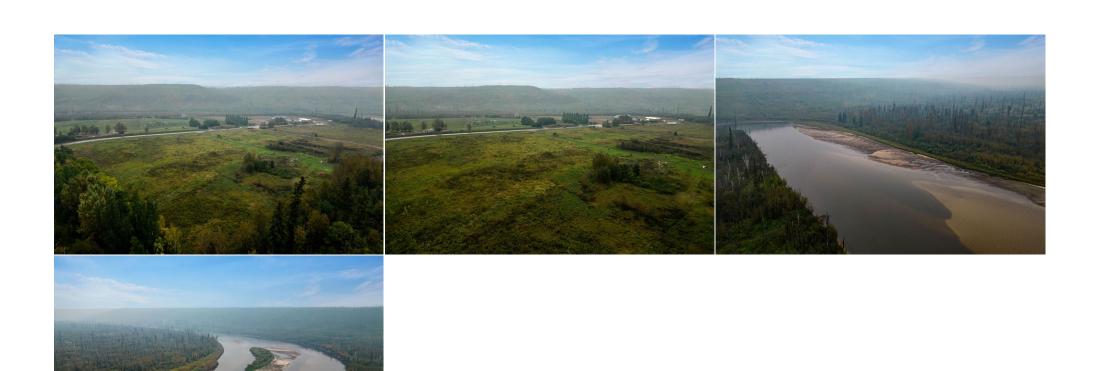

Title: Zoning: **Fee Simple** SH 9920950

Legal Desc: Remarks

Live in a Country Paradise- Discover the chance to own a rare 36.79 acre piece of land in Draper. Surrounded by serene natural landscapes, this property offers the perfect escape while keeping you just minutes from downtown. Located off Draper Road and fronting Garden Lane, this parcel provides endless possibilities for those seeking to build their custom dream home - this property has the space and zoning to accommodate your vision. Zoned SH (Small Holdings), the land allows for a variety of uses, offering flexibility and potential for development. Adding to its appeal, the property is near the picturesque Clearwater River, ideal for those

with recreational toys like trailers, ATVs, boats, or snowmobiles. This is a rare chance to secure a multi-acre lot in a beautiful, quiet neighborhood, yet stay close to both downtown amenities and convenient access to the airport. Don't miss out on this exceptional opportunity to make your country living dreams a reality!