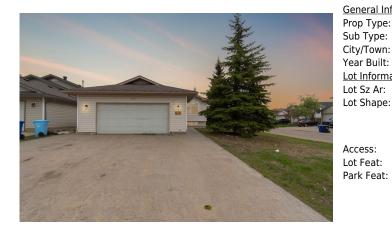

## 118 LAFFONT Way, Fort McMurray T9K 2P9

| MLS®#:  | A2165347 | Area:   | Timberlea    | Listing<br>Date: | 09/12/24 | List Price: <b>\$427,500</b> |
|---------|----------|---------|--------------|------------------|----------|------------------------------|
| Status: | Pending  | County: | Wood Buffalo | Change:          | None     | Association: Fort McMurray   |

| neral Information |                                                                                  |                   |           | DOM           |           |
|-------------------|----------------------------------------------------------------------------------|-------------------|-----------|---------------|-----------|
| р Туре:           | Residential                                                                      |                   |           | 36            |           |
| o Type:           | Detached                                                                         |                   |           | <u>Layout</u> |           |
| //Town:           | Fort McMurray                                                                    | Finished Floor Ar | <u>ea</u> | Beds:         | 5 (3 2 )  |
| ar Built:         | 2003                                                                             | Abv Sqft:         | 1,210     | Baths:        | 3.0 (3 0) |
| Information       |                                                                                  | Low Sqft:         |           | Style:        | Bungalow  |
| Sz Ar:            | 9,543 sqft                                                                       | Ttl Sqft:         | 1,210     |               |           |
| Shape:            |                                                                                  |                   |           | Parking       |           |
|                   |                                                                                  |                   |           |               | _         |
|                   |                                                                                  |                   |           | Ttl Park:     | 5         |
|                   |                                                                                  |                   |           | Garage Sz:    | 2         |
| ess:              |                                                                                  |                   |           |               |           |
| Feat:             | Back Yard,Corner Lot,Few Trees,Front Yard,Lawn,Landscaped,Underground Sprinklers |                   |           |               |           |
|                   |                                                                                  |                   |           |               |           |

Back Yard,Corner Lot,Few Trees,Front Yard,Lawn,Landscaped,Underground Sprinklers Additional Parking,Concrete Driveway,Double Garage Attached,Driveway,Front Drive,Garage Door Opener,Garage Faces Front,Heated Garage,Insulated,Parking Pad,RV Access/Parking,RV Gated,Side By Side

| Legal/Tax/Financial                |                                                                                                                                                                                                                                                                                                                                                                                                                                                                                                                                                                                                                                                                                                                                                                                                                                                                                                                                                                                                                                                                            |  |  |  |  |
|------------------------------------|----------------------------------------------------------------------------------------------------------------------------------------------------------------------------------------------------------------------------------------------------------------------------------------------------------------------------------------------------------------------------------------------------------------------------------------------------------------------------------------------------------------------------------------------------------------------------------------------------------------------------------------------------------------------------------------------------------------------------------------------------------------------------------------------------------------------------------------------------------------------------------------------------------------------------------------------------------------------------------------------------------------------------------------------------------------------------|--|--|--|--|
| Title:                             | Zoning:                                                                                                                                                                                                                                                                                                                                                                                                                                                                                                                                                                                                                                                                                                                                                                                                                                                                                                                                                                                                                                                                    |  |  |  |  |
| Fee Simple                         | R1                                                                                                                                                                                                                                                                                                                                                                                                                                                                                                                                                                                                                                                                                                                                                                                                                                                                                                                                                                                                                                                                         |  |  |  |  |
| Legal Desc:                        | 0225763                                                                                                                                                                                                                                                                                                                                                                                                                                                                                                                                                                                                                                                                                                                                                                                                                                                                                                                                                                                                                                                                    |  |  |  |  |
|                                    | Remarks                                                                                                                                                                                                                                                                                                                                                                                                                                                                                                                                                                                                                                                                                                                                                                                                                                                                                                                                                                                                                                                                    |  |  |  |  |
| Pub Rmks:                          | Welcome to 118 Laffont Way: This bungalow sits on a MASSIVE 9,543 sq/ft CORNER LOT with a gravel RV parking pad and offers plenty of space for all your outdoor toys and vehicles. With five bedrooms, three bathrooms, and an oversized attached 26x24 garage, this home is perfect for those who need extra storage and parking. The front driveway can accommodate parking for 3, with additional parking available in the garage. The main living space features an open concept design with vaulted ceilings and hardwood floors throughout. The primary bedroom boasts a walk-in closet and a three-piece ensuite bathroom, while two additional bedrooms with carpet are located on the main floor. A four-piece bathroom is conveniently situated at the beginning of the hall for guests. The fully developed lower level offers a spacious family room with a natural gas fireplace, two more bedrooms, a three-piece bathroom, and a laundry area in the utility room. Schedule a tour today and discover all the space and convenience this home has to offer. |  |  |  |  |
| Inclusions:<br>Property Listed By: | N/A<br>The Agency North Central Alberta                                                                                                                                                                                                                                                                                                                                                                                                                                                                                                                                                                                                                                                                                                                                                                                                                                                                                                                                                                                                                                    |  |  |  |  |