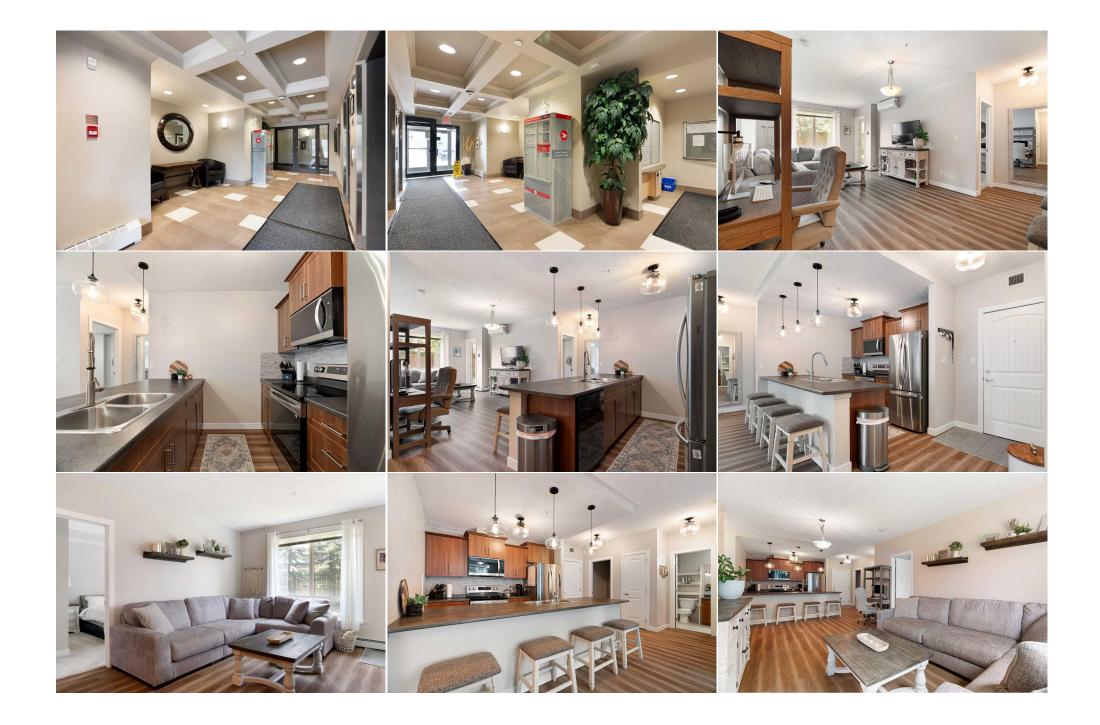

Condo Fee:

| \$529                                           | Fee Simple R5<br>Fee Freq:<br>Monthly                                                                                                                                                                                                                                                                                                                                                                                                                                                                                                                                                                                                                                                                                                                                                                                                                                                                                                                                                                                                                                                                                                                                                                                                                                                                                                                                                                                                                                                                                                                                                                                                 |
|-------------------------------------------------|---------------------------------------------------------------------------------------------------------------------------------------------------------------------------------------------------------------------------------------------------------------------------------------------------------------------------------------------------------------------------------------------------------------------------------------------------------------------------------------------------------------------------------------------------------------------------------------------------------------------------------------------------------------------------------------------------------------------------------------------------------------------------------------------------------------------------------------------------------------------------------------------------------------------------------------------------------------------------------------------------------------------------------------------------------------------------------------------------------------------------------------------------------------------------------------------------------------------------------------------------------------------------------------------------------------------------------------------------------------------------------------------------------------------------------------------------------------------------------------------------------------------------------------------------------------------------------------------------------------------------------------|
| Legal Desc:                                     | 0840235<br>Remarks                                                                                                                                                                                                                                                                                                                                                                                                                                                                                                                                                                                                                                                                                                                                                                                                                                                                                                                                                                                                                                                                                                                                                                                                                                                                                                                                                                                                                                                                                                                                                                                                                    |
| Pub Rmks:<br>Inclusions:<br>Property Listed By: | Welcome to 3106-135C Sandpiper! This 2 bedroom, 2 full bathroom TURNKEY condo with x2 UNDERGROUND HEATED TANDEM PARKING STALLS, IN SUITE LAUNDRY<br>& MODERN UPGRADES is a gem find located in the heart of Eagle Ridge! Situated on ground floor with southwest exposure, this unit offers a great patio for<br>combined indoor/outdoor living space - perfect for hosting friends & family! Upon entering the unit, you are welcomed into the foyer with ample closet space and<br>led into the kitchen, finished with rich dark cabinetry, pendant feature lighting, dual basin undermount sink, ample counter space and a great breakfast bar for in-<br>formal meals. The open floorplan of the combined living/dining room is great for easy transitioning and finished with warm laminate flooring & a door providing you<br>access to your patio with plenty of space for a BBQ. This unit also offers two great-sized bedrooms, both finished with plush carpet! The master bedroom is<br>equipped with a walk-through closet and full 4-pc ensuite with tub/shower combo & built-in medicine cabinet! This condo also offers a shared 4-pc bathroom, easily<br>accessible off the main entrance with tub/shower combo & an in-suite separate laundry room with stacked washer/dryer! There are two underground tandem<br>parking stalls for your convenience, a titled storage unit, car wash bay and a cardio/weight room. Located close to restaurants, banks and hiking trails, this condo is<br>a gem & must see! Book your private showing today!<br>Fridge, stove, dishwasher, microwave, washer, dryer<br>KIC Realty |