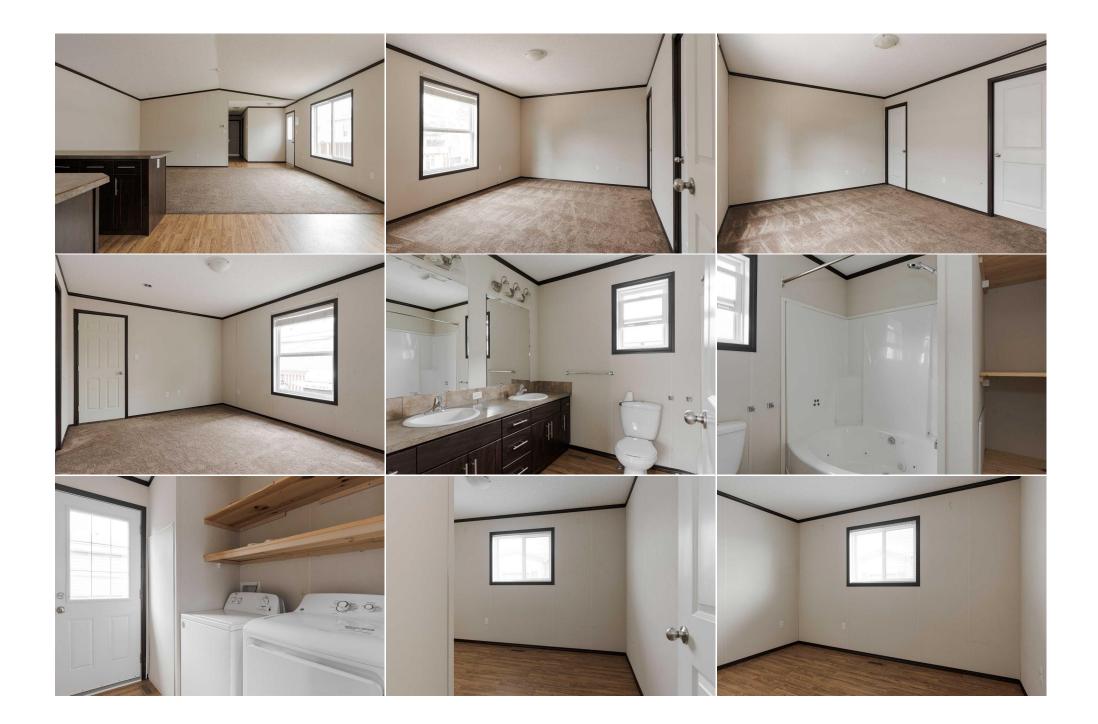

| Utilities | and | Features |
|-----------|-----|----------|
|-----------|-----|----------|

| Roof:                                                                                                                                  | Asphalt Shingle                     |                        |                                                              | Construction:                                                                                      |                      |                                               |  |  |
|----------------------------------------------------------------------------------------------------------------------------------------|-------------------------------------|------------------------|--------------------------------------------------------------|----------------------------------------------------------------------------------------------------|----------------------|-----------------------------------------------|--|--|
| Heating:                                                                                                                               | Forced Air                          |                        |                                                              | Vinyl Siding                                                                                       |                      |                                               |  |  |
| Sewer:                                                                                                                                 |                                     |                        |                                                              | Flooring:                                                                                          |                      |                                               |  |  |
| Ext Feat:                                                                                                                              | Fire Pit,Storage                    |                        |                                                              | Carpet, Laminate                                                                                   |                      |                                               |  |  |
|                                                                                                                                        | -                                   |                        |                                                              | Water Source:                                                                                      |                      |                                               |  |  |
|                                                                                                                                        |                                     |                        |                                                              | Fnd/Bsmt:                                                                                          |                      |                                               |  |  |
|                                                                                                                                        | Piling(s)                           |                        |                                                              |                                                                                                    |                      |                                               |  |  |
| Kitchen Appl:                                                                                                                          | Disł                                | hwasher,Microwave H    | Hood Fan,Refrigerator,Stove(s),W                             | /asher/Dryer                                                                                       |                      |                                               |  |  |
| Int Feat: Double Vanity, High Ceilings, Jetted Tub, Kitchen Island, Open Floorplan, Pantry, Storage, Vaulted Ceiling(s), Vinyl Windows |                                     |                        |                                                              | ed Ceiling(s),Vinyl Window                                                                         | /S                   |                                               |  |  |
|                                                                                                                                        |                                     |                        |                                                              |                                                                                                    |                      |                                               |  |  |
| Utilities:                                                                                                                             |                                     |                        | 3                                                            | 1 1 1 1 2 1                                                                                        |                      |                                               |  |  |
|                                                                                                                                        |                                     |                        | <i></i>                                                      | Room Information                                                                                   |                      |                                               |  |  |
| Utilities:                                                                                                                             | Leve                                |                        | Dimensions                                                   |                                                                                                    | Level                | Dimensions                                    |  |  |
| Utilities:<br>Room                                                                                                                     | Leve                                | <u>el</u>              |                                                              | Room Information                                                                                   | Level<br>Main        | <u>Dimensions</u><br>7`4" x 9`4"              |  |  |
| Utilities:<br><u>Room</u><br><b>4pc Bathroom</b>                                                                                       | Leve                                | el<br>n                | Dimensions                                                   | Room Information                                                                                   |                      |                                               |  |  |
| Utilities:<br>Room<br>4pc Bathroom<br>Bedroom                                                                                          | <u>Leve</u><br>Mair                 | el<br>n<br>n           | <u>Dimensions</u><br>5`0" x 8`5"                             | Room Information<br>Room<br><b>5pc Ensuite bath</b>                                                | Main                 | 7`4" x 9`4"                                   |  |  |
| Utilities:<br>Room<br>4pc Bathroom<br>Bedroom<br>Bedroom                                                                               | <u>Leve</u><br>Mair<br>Mair         | el<br>n<br>n<br>n      | Dimensions<br>5`0" x 8`5"<br>10`3" x 11`10"                  | Room Information<br><u>Room</u><br><b>5pc Ensuite bath</b><br><b>Bedroom</b>                       | Main<br>Main         | 7`4" x 9`4"<br>9`3" x 10`1"                   |  |  |
|                                                                                                                                        | <u>Leve</u><br>Mair<br>Mair<br>Mair | el<br>n<br>n<br>n<br>n | Dimensions<br>5`0" x 8`5"<br>10`3" x 11`10"<br>10`1" x 13`5" | Room Information<br><u>Room</u><br><b>5pc Ensuite bath</b><br><b>Bedroom</b><br><b>Dining Room</b> | Main<br>Main<br>Main | 7`4" x 9`4"<br>9`3" x 10`1"<br>7`11" x 10`11" |  |  |

| Condo Fee:<br><b>\$290</b>                      | Title:<br><b>Fee Simple</b><br>Fee Freq:                                                                                                                                                                                                                                                                                                                                                                                                                                                                                                                                                                           | Zoning:<br>RMH-2 |
|-------------------------------------------------|--------------------------------------------------------------------------------------------------------------------------------------------------------------------------------------------------------------------------------------------------------------------------------------------------------------------------------------------------------------------------------------------------------------------------------------------------------------------------------------------------------------------------------------------------------------------------------------------------------------------|------------------|
| Legal Desc:                                     | Monthly<br>9924071<br>Remarks                                                                                                                                                                                                                                                                                                                                                                                                                                                                                                                                                                                      |                  |
| Pub Rmks:<br>Inclusions:<br>Property Listed By: | will appreciate the direct access to nearby trails, making it easy to enj<br>setting for families looking for a peaceful neighbourhood to call home.<br>throughout. The heart of this home is an open-concept design that effor<br>features rich espresso cabinetry, tile backsplash, a large corner pantry<br>preparation and storage. The adjacent dining area is bathed in natural<br>serene retreat with a walk-in closet and a 4-piece ensuite complete wir<br>well-appointed bedrooms provide privacy and extra space for family or<br>room with bonus storage space that leads to the spacious deck, essent |                  |