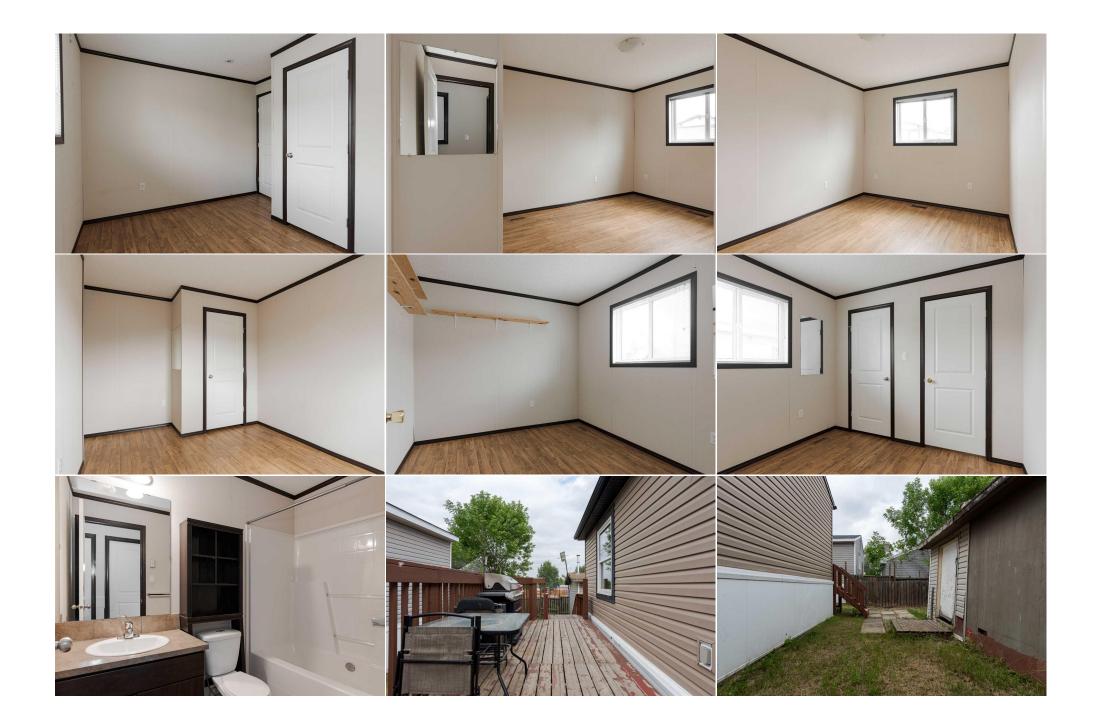

| Utilities | and | Features |
|-----------|-----|----------|
|-----------|-----|----------|

| Roof:                                                                                                                                  | Asphalt Shingle                     |                        |                                                              | Construction:                                                                                      |                      |                                               |  |  |
|----------------------------------------------------------------------------------------------------------------------------------------|-------------------------------------|------------------------|--------------------------------------------------------------|----------------------------------------------------------------------------------------------------|----------------------|-----------------------------------------------|--|--|
| Heating:                                                                                                                               | Forced Air                          |                        |                                                              | Vinyl Siding                                                                                       |                      |                                               |  |  |
| Sewer:                                                                                                                                 |                                     |                        |                                                              | Flooring:                                                                                          |                      |                                               |  |  |
| Ext Feat:                                                                                                                              | Fire Pit,Storage                    |                        |                                                              | Carpet, Laminate                                                                                   |                      |                                               |  |  |
|                                                                                                                                        | -                                   |                        |                                                              | Water Source:                                                                                      |                      |                                               |  |  |
|                                                                                                                                        |                                     |                        |                                                              | Fnd/Bsmt:                                                                                          |                      |                                               |  |  |
|                                                                                                                                        | Piling(s)                           |                        |                                                              |                                                                                                    |                      |                                               |  |  |
| Kitchen Appl:                                                                                                                          | Disł                                | hwasher,Microwave H    | Hood Fan,Refrigerator,Stove(s),W                             | /asher/Dryer                                                                                       |                      |                                               |  |  |
| Int Feat: Double Vanity, High Ceilings, Jetted Tub, Kitchen Island, Open Floorplan, Pantry, Storage, Vaulted Ceiling(s), Vinyl Windows |                                     |                        |                                                              | ed Ceiling(s),Vinyl Window                                                                         | /S                   |                                               |  |  |
|                                                                                                                                        |                                     |                        |                                                              |                                                                                                    |                      |                                               |  |  |
| Utilities:                                                                                                                             |                                     |                        | 3                                                            | 1 1 1 1 2 1                                                                                        |                      |                                               |  |  |
|                                                                                                                                        |                                     |                        | <i></i>                                                      | Room Information                                                                                   |                      |                                               |  |  |
| Utilities:                                                                                                                             | Leve                                |                        | Dimensions                                                   |                                                                                                    | Level                | Dimensions                                    |  |  |
| Utilities:<br>Room                                                                                                                     | Leve                                | <u>el</u>              |                                                              | Room Information                                                                                   | Level<br>Main        | <u>Dimensions</u><br>7`4" x 9`4"              |  |  |
| Utilities:<br><u>Room</u><br><b>4pc Bathroom</b>                                                                                       | Leve                                | el<br>n                | Dimensions                                                   | Room Information                                                                                   |                      |                                               |  |  |
| Utilities:<br>Room<br>4pc Bathroom<br>Bedroom                                                                                          | <u>Leve</u><br>Mair                 | el<br>n<br>n           | <u>Dimensions</u><br>5`0" x 8`5"                             | Room Information<br>Room<br><b>5pc Ensuite bath</b>                                                | Main                 | 7`4" x 9`4"                                   |  |  |
| Utilities:<br>Room<br>4pc Bathroom<br>Bedroom<br>Bedroom                                                                               | <u>Leve</u><br>Mair<br>Mair         | el<br>n<br>n<br>n      | Dimensions<br>5`0" x 8`5"<br>10`3" x 11`10"                  | Room Information<br><u>Room</u><br><b>5pc Ensuite bath</b><br><b>Bedroom</b>                       | Main<br>Main         | 7`4" x 9`4"<br>9`3" x 10`1"                   |  |  |
|                                                                                                                                        | <u>Leve</u><br>Mair<br>Mair<br>Mair | el<br>n<br>n<br>n<br>n | Dimensions<br>5`0" x 8`5"<br>10`3" x 11`10"<br>10`1" x 13`5" | Room Information<br><u>Room</u><br><b>5pc Ensuite bath</b><br><b>Bedroom</b><br><b>Dining Room</b> | Main<br>Main<br>Main | 7`4" x 9`4"<br>9`3" x 10`1"<br>7`11" x 10`11" |  |  |

| Condo Fee:<br><b>\$290</b>                      | Title:<br><b>Fee Simple</b><br>Fee Freq:                                                                                                                                                                                                                                                                                                                                                                                                                                                                                                                                                                           | Zoning:<br>RMH-2 |
|-------------------------------------------------|--------------------------------------------------------------------------------------------------------------------------------------------------------------------------------------------------------------------------------------------------------------------------------------------------------------------------------------------------------------------------------------------------------------------------------------------------------------------------------------------------------------------------------------------------------------------------------------------------------------------|------------------|
| Legal Desc:                                     | Monthly<br>9924071<br>Remarks                                                                                                                                                                                                                                                                                                                                                                                                                                                                                                                                                                                      |                  |
| Pub Rmks:<br>Inclusions:<br>Property Listed By: | will appreciate the direct access to nearby trails, making it easy to enj<br>setting for families looking for a peaceful neighbourhood to call home.<br>throughout. The heart of this home is an open-concept design that effor<br>features rich espresso cabinetry, tile backsplash, a large corner pantry<br>preparation and storage. The adjacent dining area is bathed in natural<br>serene retreat with a walk-in closet and a 4-piece ensuite complete wir<br>well-appointed bedrooms provide privacy and extra space for family or<br>room with bonus storage space that leads to the spacious deck, essent |                  |