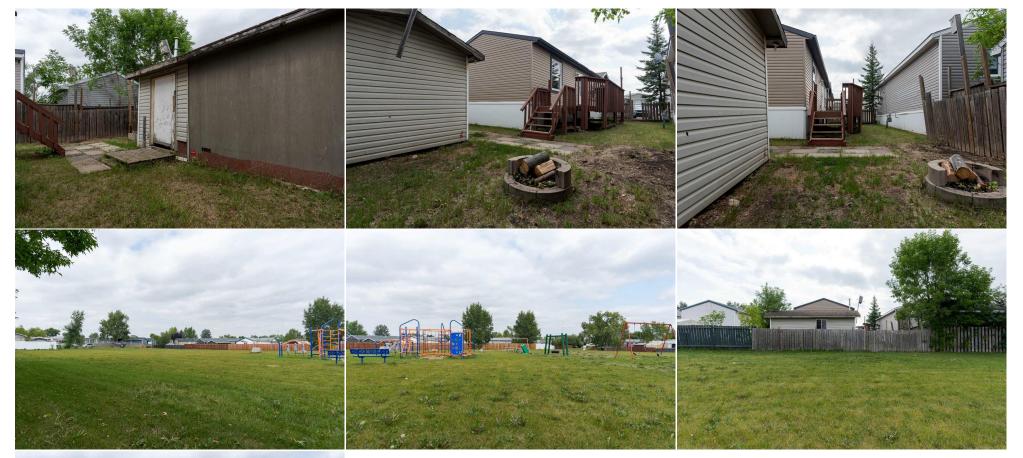

| <u>General Information</u><br>Prop Type:<br>Sub Type:<br>City/Town: | Residential<br>Detached<br>Fort McMurray | Finished Floor Area           |              |
|---------------------------------------------------------------------|------------------------------------------|-------------------------------|--------------|
| Year Built:<br>Lot Information                                      | 2013                                     | Abv Sqft:<br>Low Sqft:        | 1,516        |
| Lot Sz Ar:<br>Lot Shape:                                            | 4,553 sqft                               | Ttl Sqft:                     | 1,516        |
| Access:<br>Lot Feat:<br>Park Feat:                                  | Back Yard,Backs or<br>Driveway,Parking F | n to Park/Green Space,<br>Pad | Interior Lot |

| Utilities | and | Features |
|-----------|-----|----------|
|-----------|-----|----------|

| Roof:                                                                                                                                  | Asphalt Shingle                     |                        |                                                              | Construction:                                                                                      |                      |                                               |  |  |
|----------------------------------------------------------------------------------------------------------------------------------------|-------------------------------------|------------------------|--------------------------------------------------------------|----------------------------------------------------------------------------------------------------|----------------------|-----------------------------------------------|--|--|
| Heating:                                                                                                                               | Forced Air                          |                        |                                                              | Vinyl Siding                                                                                       |                      |                                               |  |  |
| Sewer:                                                                                                                                 |                                     |                        |                                                              | Flooring:                                                                                          |                      |                                               |  |  |
| Ext Feat:                                                                                                                              | Fire Pit,Storage                    |                        |                                                              | Carpet, Laminate                                                                                   |                      |                                               |  |  |
|                                                                                                                                        | -                                   |                        |                                                              | Water Source:                                                                                      |                      |                                               |  |  |
|                                                                                                                                        |                                     |                        |                                                              | Fnd/Bsmt:                                                                                          |                      |                                               |  |  |
|                                                                                                                                        | Piling(s)                           |                        |                                                              |                                                                                                    |                      |                                               |  |  |
| Kitchen Appl:                                                                                                                          | Disł                                | hwasher,Microwave H    | Hood Fan,Refrigerator,Stove(s),W                             | /asher/Dryer                                                                                       |                      |                                               |  |  |
| Int Feat: Double Vanity, High Ceilings, Jetted Tub, Kitchen Island, Open Floorplan, Pantry, Storage, Vaulted Ceiling(s), Vinyl Windows |                                     |                        |                                                              | ed Ceiling(s),Vinyl Window                                                                         | /S                   |                                               |  |  |
|                                                                                                                                        |                                     |                        |                                                              |                                                                                                    |                      |                                               |  |  |
| Utilities:                                                                                                                             |                                     |                        | 3                                                            | 1 1 1 1 2 1                                                                                        |                      |                                               |  |  |
|                                                                                                                                        |                                     |                        | <i></i>                                                      | Room Information                                                                                   |                      |                                               |  |  |
| Utilities:                                                                                                                             | Leve                                |                        | Dimensions                                                   |                                                                                                    | Level                | Dimensions                                    |  |  |
| Utilities:<br>Room                                                                                                                     | Leve                                | <u>el</u>              |                                                              | Room Information                                                                                   | Level<br>Main        | <u>Dimensions</u><br>7`4" x 9`4"              |  |  |
| Utilities:<br><u>Room</u><br><b>4pc Bathroom</b>                                                                                       | Leve                                | el<br>n                | Dimensions                                                   | Room Information                                                                                   |                      |                                               |  |  |
| Utilities:<br>Room<br>4pc Bathroom<br>Bedroom                                                                                          | <u>Leve</u><br>Mair                 | el<br>n<br>n           | <u>Dimensions</u><br>5`0" x 8`5"                             | Room Information<br>Room<br><b>5pc Ensuite bath</b>                                                | Main                 | 7`4" x 9`4"                                   |  |  |
| Utilities:<br>Room<br>4pc Bathroom<br>Bedroom<br>Bedroom                                                                               | <u>Leve</u><br>Mair<br>Mair         | el<br>n<br>n<br>n      | Dimensions<br>5`0" x 8`5"<br>10`3" x 11`10"                  | Room Information<br><u>Room</u><br><b>5pc Ensuite bath</b><br><b>Bedroom</b>                       | Main<br>Main         | 7`4" x 9`4"<br>9`3" x 10`1"                   |  |  |
|                                                                                                                                        | <u>Leve</u><br>Mair<br>Mair<br>Mair | el<br>n<br>n<br>n<br>n | Dimensions<br>5`0" x 8`5"<br>10`3" x 11`10"<br>10`1" x 13`5" | Room Information<br><u>Room</u><br><b>5pc Ensuite bath</b><br><b>Bedroom</b><br><b>Dining Room</b> | Main<br>Main<br>Main | 7`4" x 9`4"<br>9`3" x 10`1"<br>7`11" x 10`11" |  |  |

| Condo Fee:<br><b>\$290</b>                      | Title:<br><b>Fee Simple</b><br>Fee Freq:                                                                                                                                                                                                                                                                                                                                                                                                                                                                                                                                                                           | Zoning:<br>RMH-2 |
|-------------------------------------------------|--------------------------------------------------------------------------------------------------------------------------------------------------------------------------------------------------------------------------------------------------------------------------------------------------------------------------------------------------------------------------------------------------------------------------------------------------------------------------------------------------------------------------------------------------------------------------------------------------------------------|------------------|
| Legal Desc:                                     | Monthly<br>9924071<br>Remarks                                                                                                                                                                                                                                                                                                                                                                                                                                                                                                                                                                                      |                  |
| Pub Rmks:<br>Inclusions:<br>Property Listed By: | will appreciate the direct access to nearby trails, making it easy to enj<br>setting for families looking for a peaceful neighbourhood to call home.<br>throughout. The heart of this home is an open-concept design that effor<br>features rich espresso cabinetry, tile backsplash, a large corner pantry<br>preparation and storage. The adjacent dining area is bathed in natural<br>serene retreat with a walk-in closet and a 4-piece ensuite complete wir<br>well-appointed bedrooms provide privacy and extra space for family or<br>room with bonus storage space that leads to the spacious deck, essent |                  |