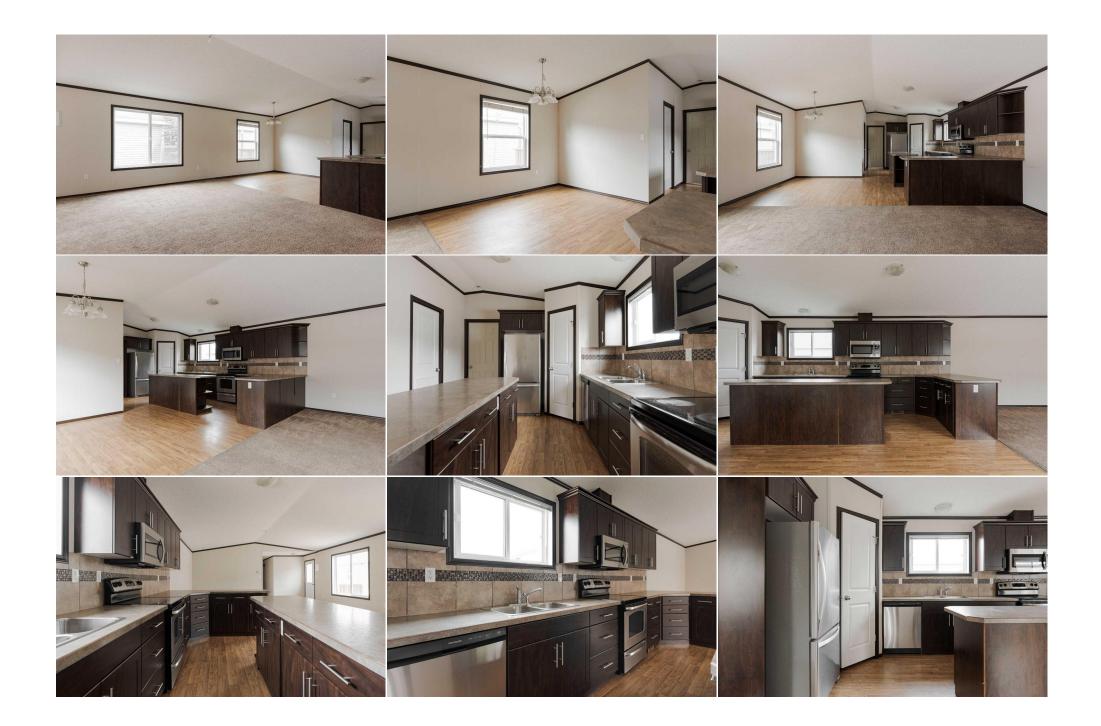

| Condo Fee:<br><b>\$290</b>                      | Title:<br><b>Fee Simple</b><br>Fee Freq:                                                                                                                                                                                                                                                                                                                                                                                                                                                                                                                                                                           | Zoning:<br>RMH-2 |
|-------------------------------------------------|--------------------------------------------------------------------------------------------------------------------------------------------------------------------------------------------------------------------------------------------------------------------------------------------------------------------------------------------------------------------------------------------------------------------------------------------------------------------------------------------------------------------------------------------------------------------------------------------------------------------|------------------|
| Legal Desc:                                     | Monthly<br>9924071<br>Remarks                                                                                                                                                                                                                                                                                                                                                                                                                                                                                                                                                                                      |                  |
| Pub Rmks:<br>Inclusions:<br>Property Listed By: | will appreciate the direct access to nearby trails, making it easy to enj<br>setting for families looking for a peaceful neighbourhood to call home.<br>throughout. The heart of this home is an open-concept design that effor<br>features rich espresso cabinetry, tile backsplash, a large corner pantry<br>preparation and storage. The adjacent dining area is bathed in natural<br>serene retreat with a walk-in closet and a 4-piece ensuite complete wir<br>well-appointed bedrooms provide privacy and extra space for family or<br>room with bonus storage space that leads to the spacious deck, essent |                  |