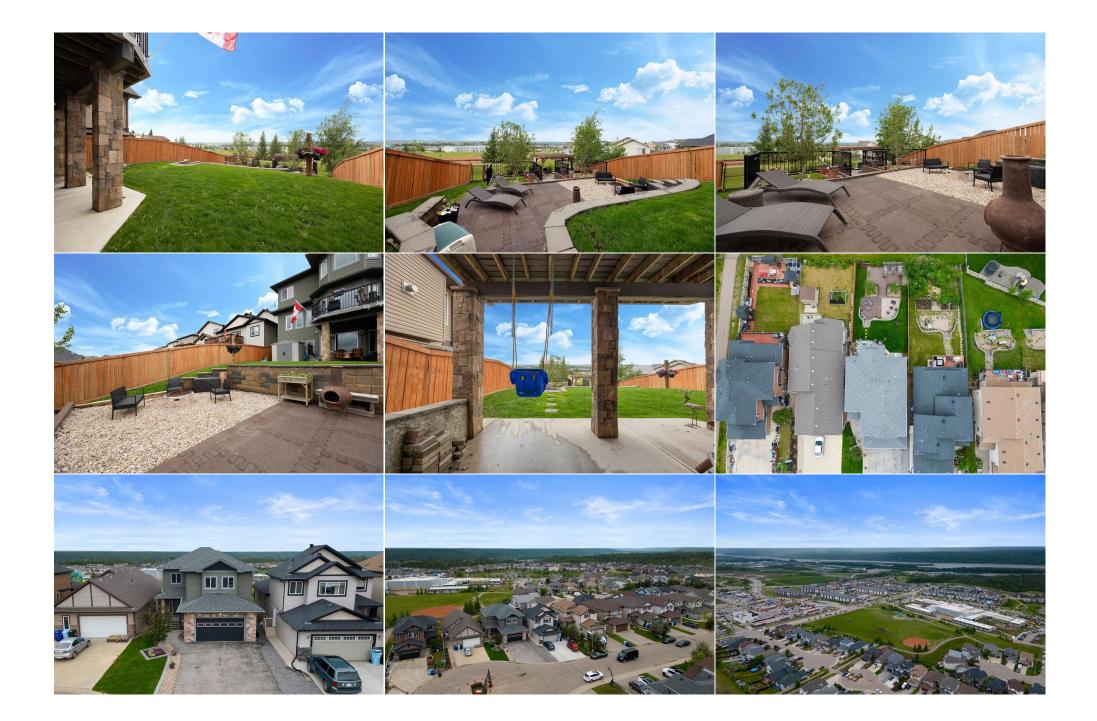

| Storage                                         | Basement                                                                                                                                                                                                                                                                                                                                                                                                                                                                        | 4`7" x 4`2"                                                                                                                                                                                                                                                                                                                                                                                                                                                                                                                                                                                                                                                                                                                           | Furnace/Utility Room<br>Legal/Tax/Financial                                                                                                                                                                                                                                                                                                                                                                                                                                                                                                                                                                                                                                                                                                                                                                                                                                              | Basement                                                                                                                                                                                                                                                                                                                                                                                                                                                                                                               | 12`0" x 12`2"                                                                                                                                |
|-------------------------------------------------|---------------------------------------------------------------------------------------------------------------------------------------------------------------------------------------------------------------------------------------------------------------------------------------------------------------------------------------------------------------------------------------------------------------------------------------------------------------------------------|---------------------------------------------------------------------------------------------------------------------------------------------------------------------------------------------------------------------------------------------------------------------------------------------------------------------------------------------------------------------------------------------------------------------------------------------------------------------------------------------------------------------------------------------------------------------------------------------------------------------------------------------------------------------------------------------------------------------------------------|------------------------------------------------------------------------------------------------------------------------------------------------------------------------------------------------------------------------------------------------------------------------------------------------------------------------------------------------------------------------------------------------------------------------------------------------------------------------------------------------------------------------------------------------------------------------------------------------------------------------------------------------------------------------------------------------------------------------------------------------------------------------------------------------------------------------------------------------------------------------------------------|------------------------------------------------------------------------------------------------------------------------------------------------------------------------------------------------------------------------------------------------------------------------------------------------------------------------------------------------------------------------------------------------------------------------------------------------------------------------------------------------------------------------|----------------------------------------------------------------------------------------------------------------------------------------------|
| Title:<br><b>Fee Simple</b><br>Legal Desc:      | 0827243                                                                                                                                                                                                                                                                                                                                                                                                                                                                         | Zoning:<br><b>R1</b>                                                                                                                                                                                                                                                                                                                                                                                                                                                                                                                                                                                                                                                                                                                  | Remarks                                                                                                                                                                                                                                                                                                                                                                                                                                                                                                                                                                                                                                                                                                                                                                                                                                                                                  |                                                                                                                                                                                                                                                                                                                                                                                                                                                                                                                        |                                                                                                                                              |
| Pub Rmks:<br>Inclusions:<br>Property Listed By: | the heart of the design<br>home offers unbeatal<br>about a dream location<br>picturesque setting f<br>memories. The main<br>The kitchen opens up<br>with built in storage<br>a laundry room, and<br>second floor feature)<br>dual sinks, a corner ju<br>window benches. The<br>heating, and a huge of<br>concrete patio wired<br>Enjoy long summer n<br>fireworks from your b<br>surround system, a g<br>away from Eagle Ridg<br>chance to own this on<br>Fridge, stove, dishwa | rable Eagle Ridge subdivision. It<br>ble convenience for families with<br>on! Not only does this home ba-<br>for your family's daily life. With<br>floor features a beautiful kitche<br>to to the dining room and living<br>perfect for a home office (hello<br>a mudroom leading to the attact<br>to the primary bedroom boasts<br>to tub, a walk-in shower, and a<br>bright and airy WALK OUT bas<br>rec room with a gas fireplace at<br>for a future hot tub, a fire pit a<br>ights watching the sun set refle<br>back deck. This home also inclu<br>garage wired for TV and interne<br>ge Commons (perfect for teenag<br>ne-of-a-kind family home in a p<br>asher, washer, dryer, all window<br>it fridge, garage cabinets, flowe | Nestled in a peaceful cul-de-sac and backi<br>th young children. Imagine sending your b<br>ick onto a school field and little league dia<br>4 BEDROOMS UPSTAIRS plus a MAIN FLOU<br>en with two-toned cabinetry, granite coun<br>room with an abundance of windows and<br>home based business), playroom, or ever<br>ched garage. A grand staircase leads to th<br>expansive windows with park and river va<br>massive walk-in closet. There are 3 more<br>sement is fully developed with LVP floorin<br>nd access to the ground-level patio. The o<br>area, a dining area, garden boxes, and a lo<br>ect off the river valley, or a little league b<br>des thoughtful extras like composite decle<br>at and a 47ft long driveway offering ample<br>gers looking for a part time job) and Birch<br>rime location. Book your showing today!<br>w coverings, central ac, garage heater, ce | ng directly onto two elem<br>kids off to school with just<br>amond, but it also offers b<br>OR OFFICE, this high-end<br>atertops, a corner pantry,<br>a gas fireplace. Adjacent<br>in guest bedroom. Addition<br>he second floor, where you<br>alley views, a sitting area<br>is spacious bedrooms on th<br>g and includes 2 storage<br>butdoor living space is an<br>bunging area, there is even<br>aseball game and on spec-<br>king, stamped concrete du<br>parking for multiple vehi<br>twood Trails for cross cou | with a private balcony, a 5-piece ensuite with<br>is level, 2 of them featuring charming built-in<br>rooms, a 4-piece bathroom with in-floor |