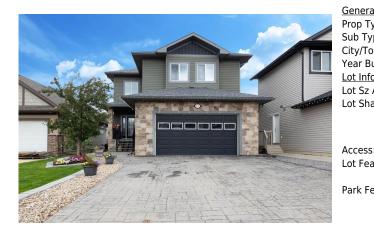

## 175 HERON Place, Fort McMurray T9K 0P6

| MLS®#:  | A2164620 | Area:   | Timberlea    | Listing          | 09/11/24      | List Price: \$696,900      |
|---------|----------|---------|--------------|------------------|---------------|----------------------------|
| Status: | Active   | County: | Wood Buffalo | Date:<br>Change: | -\$8k, 27-Oct | Association: Fort McMurray |

| eral Information  |                                                                                 |                   |       | DOM                |           |  |  |  |  |
|-------------------|---------------------------------------------------------------------------------|-------------------|-------|--------------------|-----------|--|--|--|--|
| Туре:             | Residential                                                                     |                   |       | 71                 |           |  |  |  |  |
| Гуре:             | Detached                                                                        |                   |       | <u>Layout</u>      |           |  |  |  |  |
| Town:             | Fort McMurray                                                                   | Finished Floor Ar | ea    | Beds:              | 5 (5 )    |  |  |  |  |
| Built:            | 2010                                                                            | Abv Sqft:         | 2,285 | Baths:             | 3.5 (3 1) |  |  |  |  |
| <u>nformation</u> |                                                                                 | Low Sqft:         |       | Style:             | 2 Storey  |  |  |  |  |
| z Ar:             | 6,852 sqft                                                                      | Ttl Sqft:         | 2,285 |                    |           |  |  |  |  |
| hape:             |                                                                                 |                   |       | Darking            |           |  |  |  |  |
|                   |                                                                                 |                   |       | Parking<br>TH Purk | <b>^</b>  |  |  |  |  |
|                   |                                                                                 |                   |       | Ttl Park:          | 6         |  |  |  |  |
|                   |                                                                                 |                   |       | Garage Sz:         | 2         |  |  |  |  |
| SS:               |                                                                                 |                   |       |                    |           |  |  |  |  |
| eat:              | Backs on to Park/Green Space,Cul-De-Sac,Fruit Trees/Shrub(s),Lawn,No Neighbours |                   |       |                    |           |  |  |  |  |
|                   | Behind, Landscaped, Level, Street Lighting, See Remarks                         |                   |       |                    |           |  |  |  |  |
| Feat:             | Double Garage Attached                                                          |                   |       |                    |           |  |  |  |  |

| Storage                                         | Basement                                                                                                                                                                                                                                                                                                                                                                                                                                                                        | 4`7" x 4`2"                                                                                                                                                                                                                                                                                                                                                                                                                                                                                                                                                                                                                                                                                                                           | Furnace/Utility Room<br>Legal/Tax/Financial                                                                                                                                                                                                                                                                                                                                                                                                                                                                                                                                                                                                                                                                                                                                                                                                                                              | Basement                                                                                                                                                                                                                                                                                                                                                                                                                                                                                                               | 12`0" x 12`2"                                                                                                                                |
|-------------------------------------------------|---------------------------------------------------------------------------------------------------------------------------------------------------------------------------------------------------------------------------------------------------------------------------------------------------------------------------------------------------------------------------------------------------------------------------------------------------------------------------------|---------------------------------------------------------------------------------------------------------------------------------------------------------------------------------------------------------------------------------------------------------------------------------------------------------------------------------------------------------------------------------------------------------------------------------------------------------------------------------------------------------------------------------------------------------------------------------------------------------------------------------------------------------------------------------------------------------------------------------------|------------------------------------------------------------------------------------------------------------------------------------------------------------------------------------------------------------------------------------------------------------------------------------------------------------------------------------------------------------------------------------------------------------------------------------------------------------------------------------------------------------------------------------------------------------------------------------------------------------------------------------------------------------------------------------------------------------------------------------------------------------------------------------------------------------------------------------------------------------------------------------------|------------------------------------------------------------------------------------------------------------------------------------------------------------------------------------------------------------------------------------------------------------------------------------------------------------------------------------------------------------------------------------------------------------------------------------------------------------------------------------------------------------------------|----------------------------------------------------------------------------------------------------------------------------------------------|
| Title:<br><b>Fee Simple</b><br>Legal Desc:      | 0827243                                                                                                                                                                                                                                                                                                                                                                                                                                                                         | Zoning:<br><b>R1</b>                                                                                                                                                                                                                                                                                                                                                                                                                                                                                                                                                                                                                                                                                                                  | Remarks                                                                                                                                                                                                                                                                                                                                                                                                                                                                                                                                                                                                                                                                                                                                                                                                                                                                                  |                                                                                                                                                                                                                                                                                                                                                                                                                                                                                                                        |                                                                                                                                              |
| Pub Rmks:<br>Inclusions:<br>Property Listed By: | the heart of the design<br>home offers unbeatal<br>about a dream location<br>picturesque setting f<br>memories. The main<br>The kitchen opens up<br>with built in storage<br>a laundry room, and<br>second floor feature)<br>dual sinks, a corner ju<br>window benches. The<br>heating, and a huge of<br>concrete patio wired<br>Enjoy long summer n<br>fireworks from your b<br>surround system, a g<br>away from Eagle Ridg<br>chance to own this on<br>Fridge, stove, dishwa | rable Eagle Ridge subdivision. It<br>ble convenience for families with<br>on! Not only does this home ba-<br>for your family's daily life. With<br>floor features a beautiful kitche<br>to to the dining room and living<br>perfect for a home office (hello<br>a mudroom leading to the attact<br>to the primary bedroom boasts<br>to tub, a walk-in shower, and a<br>bright and airy WALK OUT bas<br>rec room with a gas fireplace at<br>for a future hot tub, a fire pit a<br>ights watching the sun set refle<br>back deck. This home also inclu<br>garage wired for TV and interne<br>ge Commons (perfect for teenag<br>ne-of-a-kind family home in a p<br>asher, washer, dryer, all window<br>it fridge, garage cabinets, flowe | Nestled in a peaceful cul-de-sac and backi<br>th young children. Imagine sending your b<br>ick onto a school field and little league dia<br>4 BEDROOMS UPSTAIRS plus a MAIN FLOU<br>en with two-toned cabinetry, granite coun<br>room with an abundance of windows and<br>home based business), playroom, or ever<br>ched garage. A grand staircase leads to th<br>expansive windows with park and river va<br>massive walk-in closet. There are 3 more<br>sement is fully developed with LVP floorin<br>nd access to the ground-level patio. The o<br>area, a dining area, garden boxes, and a lo<br>ect off the river valley, or a little league b<br>des thoughtful extras like composite decle<br>at and a 47ft long driveway offering ample<br>gers looking for a part time job) and Birch<br>rime location. Book your showing today!<br>w coverings, central ac, garage heater, ce | ng directly onto two elem<br>kids off to school with just<br>amond, but it also offers b<br>OR OFFICE, this high-end<br>atertops, a corner pantry,<br>a gas fireplace. Adjacent<br>in guest bedroom. Addition<br>he second floor, where you<br>alley views, a sitting area<br>is spacious bedrooms on th<br>g and includes 2 storage<br>butdoor living space is an<br>bunging area, there is even<br>aseball game and on spec-<br>king, stamped concrete du<br>parking for multiple vehi<br>twood Trails for cross cou | with a private balcony, a 5-piece ensuite with<br>is level, 2 of them featuring charming built-in<br>rooms, a 4-piece bathroom with in-floor |